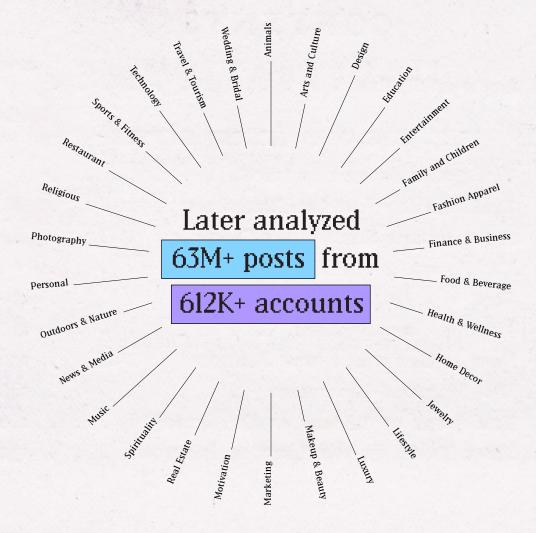

#### How to Use This Report

Highlighting 30 different industries, Later's Industry Benchmark Report is filled to the brim with tailored insights, so you can see exactly how your socials stack up.

Plus, we're sharing our top tips on how to improve your metrics — with industry-specific advice from some of the top-performing accounts in the business.