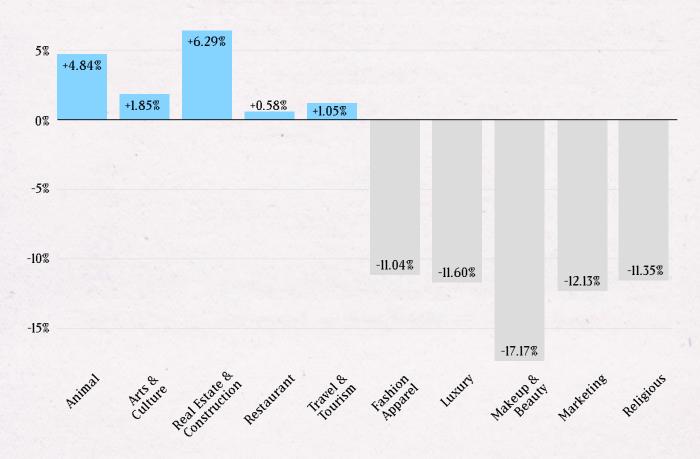

## Top Growth and Decline Industries: 2019 vs 2021

Reach Rates: 2019 vs 2021

\*Based on analysis of Instagram feed posts collected from 30 industries, 2019–2021. Excludes Reels and IGTV posts.

#### Key Data Insight:

Not a single industry saw an increase in average engagement rate from 2019 to 2021. The overall average engagement rate decreased by 28.55%.

#### $\Delta$ On the up!

Real Estate and Construction accounts grew by 6.3% on average