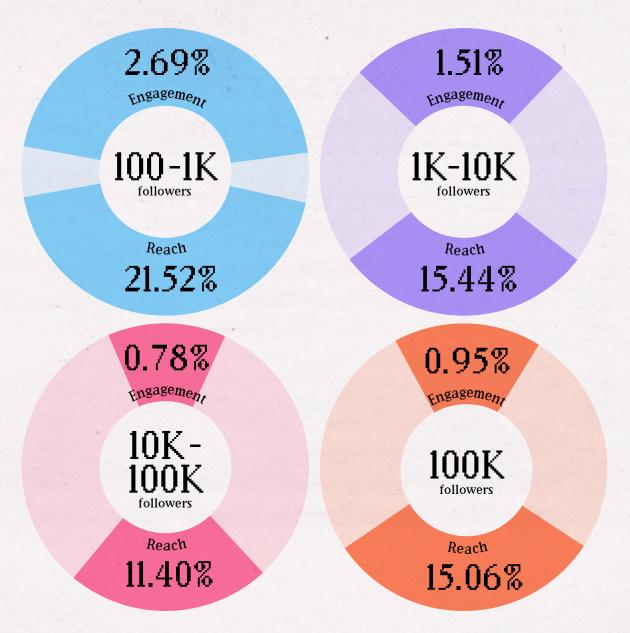

#### Health and Wellness

Based on 2.1M Instagram feed posts, 2021. Excludes Reels and IGTV posts.

#### **Industry Averages**

Engagement Rate: 1.39%

Reach Rate: 15.12%