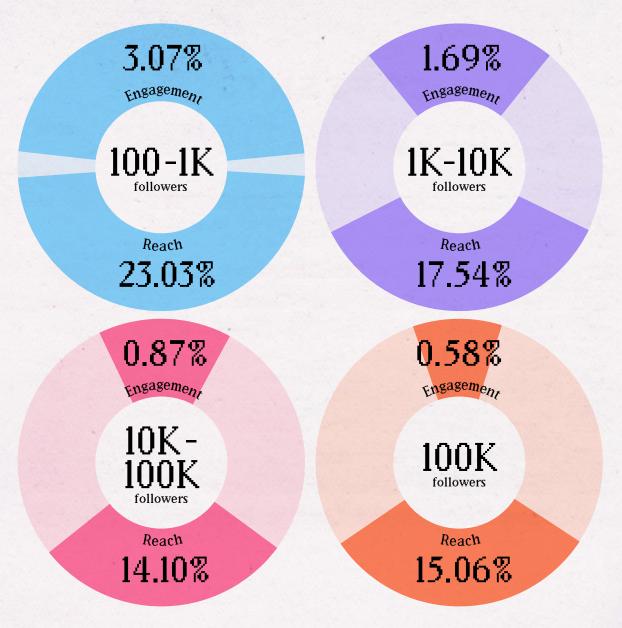

#### Food and Beverage

Based on 1.2M Instagram feed posts, 2021. Excludes Reels and IGTV posts.

#### **Industry Averages**

Engagement Rate: 1.55%

Reach Rate: 17.43%