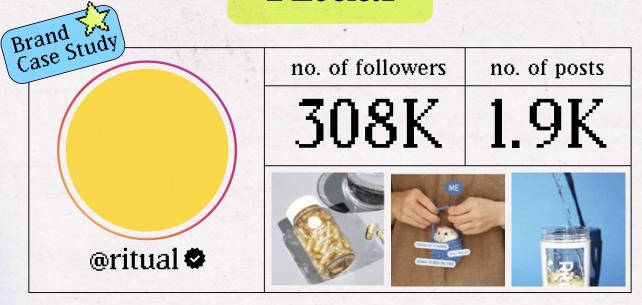

#### Ritual

#### Ritual's Story

Ritual has reimagined the multivitamin to be more than just a list of ingredients, but a daily commitment. Big on fostering an engaged and authentic community, they put user-generated content at the heart of their social strategy.