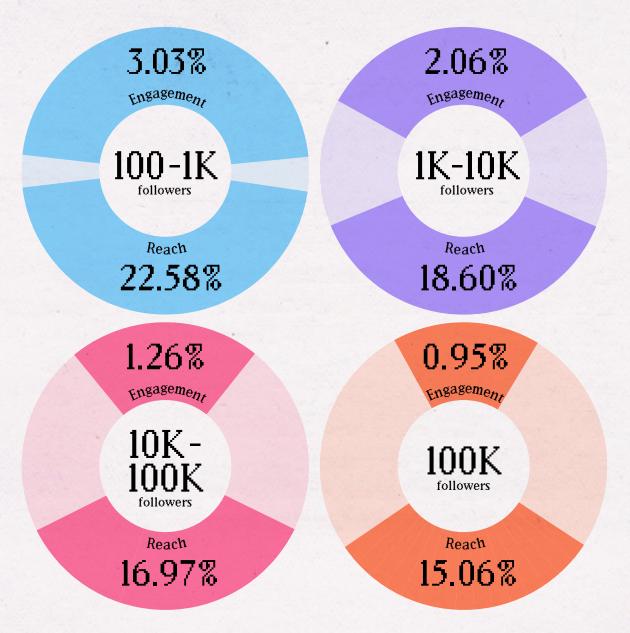

#### Travel and Tourism

Based on 639K Instagram feed posts, 2021. Excludes Reels and IGTV posts.

#### **Industry Averages**

Engagement Rate: 1.83%

Reach Rate: 18.15%

Ciara knows how to take her audience on a 5\* trip! Leveraging the viral power of Reels, she shares her first-hand experiences while posing a question to her community. The result? 3.7K likes and counting!