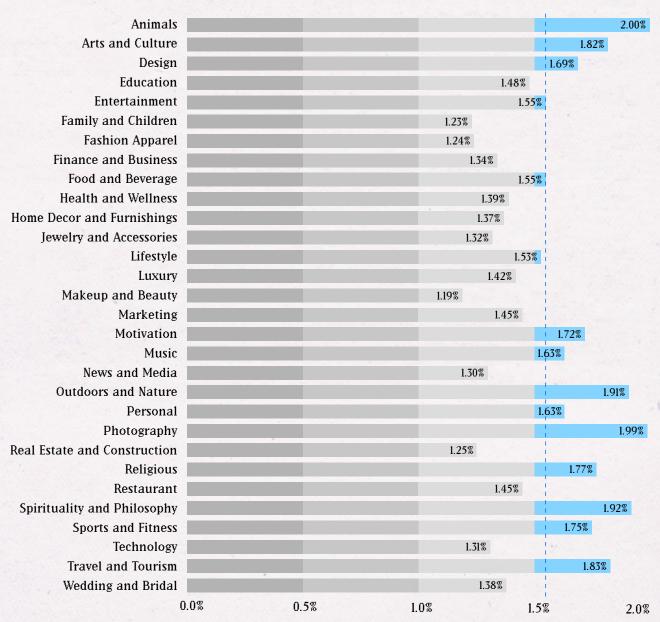

## All Industries: Average Engagement Rate Benchmarks 2021

\*Based on analysis of Instagram feed posts collected from 30 industries, 2019–2021. Excludes Reels and IGTV posts.

Average Engagement Rate:

1.55%

#### Key Data Insight:

Not a single industry saw an increase in average engagement rate from 2019 to 2021. The overall average engagement rate decreased by 28.55%.