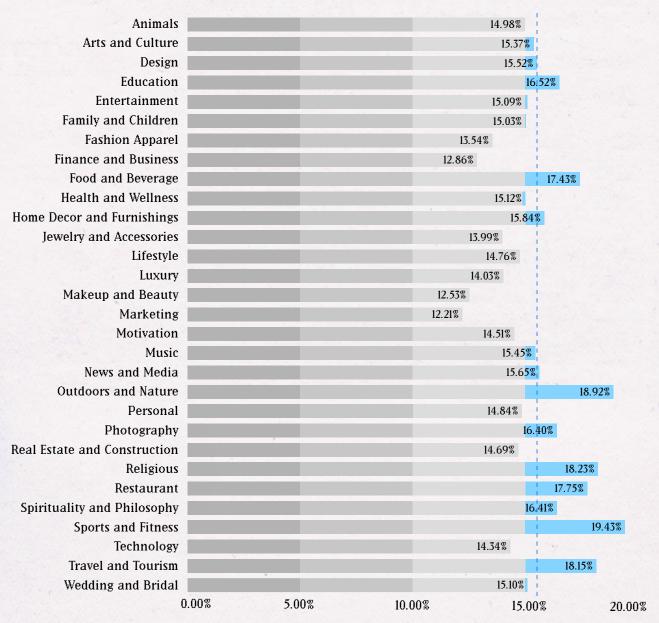

#### All Industries: Average Reach Rate Benchmarks 2021

\*Based on analysis of Instagram feed posts collected from 30 industries, 2019-2021. Excludes Reels and IGTV posts.

Average Reach Rate: 15.49%

Legend Above 1.55% average

Below 1.55% average

Based on analysis of Instagram feed posts collected from 30 industries, 2021. Excludes Reels and IGTV posts.