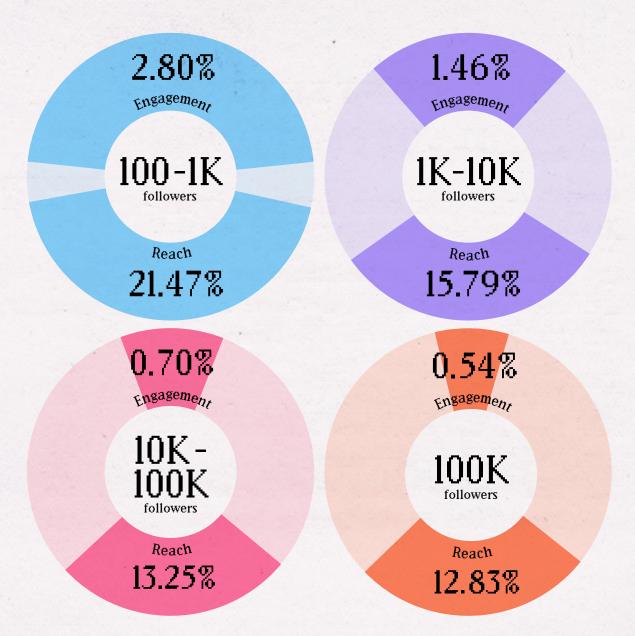

#### Home Decor

Based on IM Instagram feed posts, 2021. Excludes Reels and IGTV posts.

#### **Industry Averages**

Engagement Rate: 1.37%

Reach Rate: 15.84%

#### Jungalow

#### Jungalow's Story

Los Angeles-based lifestyle brand <u>Jungalow</u> is the go-to destination for dreamy texture, vibrant color, and plants galore. Flooding feeds with a dose of tropical interior inspiration, it's no wonder Jungalow's Instagram has gone viral.

#### Jungalow's Approach

"We love asking our audience for their opinions because, after all, they are our community! We often ask what colorways, patterns, and designs our audience gravitates towards and try to offer them more products based on their feedback so they know we are listening"

Kristina, Director of eCommerce & Merchandising

## \*Yndustry Tips \*

- Share before and after reveals using Reels and carousel posts
- Use <u>Instagram Stories Poll stickers</u> to drive engagement with your community
- Use a Visual Planner to achieve a perfectly designed grid aesthetic