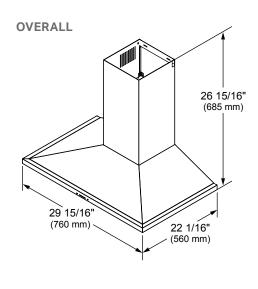

# **Dimensions and Weight**

| Overall Width (inches)    | 29 15/16"             |
|---------------------------|-----------------------|
| Overall Height (inches)   | 26 15/16"-<br>48 1/2" |
| Overall Depth (inches)    | 22 1/16"              |
| Net Weight (approx.)      | 35 lbs.               |
| Shipping Weight (approx.) | 52 lbs.               |

# **OVERALL PRODUCT DIMENSIONS**

<sup>\*</sup>These warranties give you specific legal rights and you may have other rights that vary from state to state. For complete warranty details, refer to your Use & Care manual.