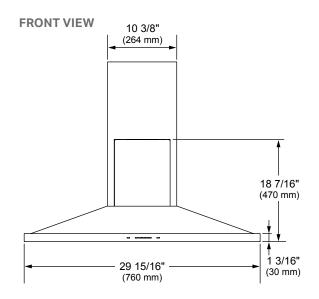

# **Dimensions and Weight**

| Overall Width (inches)    | 29 15/16"             |
|---------------------------|-----------------------|
| Overall Height (inches)   | 26 15/16"-<br>48 1/2" |
| Overall Depth (inches)    | 22 1/16"              |
| Net Weight (approx.)      | 35 lbs.               |
| Shipping Weight (approx.) | 52 lbs.               |

# **OVERALL PRODUCT DIMENSIONS**

<sup>\*</sup>These warranties give you specific legal rights and you may have other rights that vary from state to state. For complete warranty details, refer to your Use & Care manual.