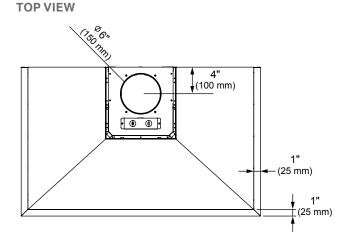

### **Technical Specs**

| 26" Min. –<br>34" Max.   |
|--------------------------|
| Vented                   |
| Vertical                 |
| 6" Round                 |
| 120 VAC, 60 Hz,<br>4 Amp |
| 15 Amp                   |
|                          |

# **OVERALL PRODUCT DIMENSIONS**

<sup>\*</sup>These warranties give you specific legal rights and you may have other rights that vary from state to state. For complete warranty details, refer to your Use & Care manual.