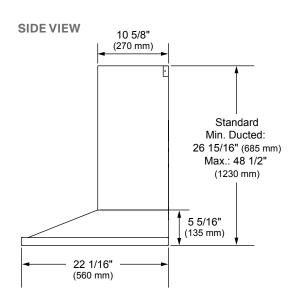

# **Dimensions and Weight**

| Overall Width (inches)    | 29 15/16"             |
|---------------------------|-----------------------|
| Overall Height (inches)   | 26 15/16"-<br>48 1/2" |
| Overall Depth (inches)    | 22 1/16"              |
| Net Weight (approx.)      | 35 lbs.               |
| Shipping Weight (approx.) | 52 lbs.               |

# **OVERALL PRODUCT DIMENSIONS**

<sup>\*</sup>These warranties give you specific legal rights and you may have other rights that vary from state to state. For complete warranty details, refer to your Use & Care manual.