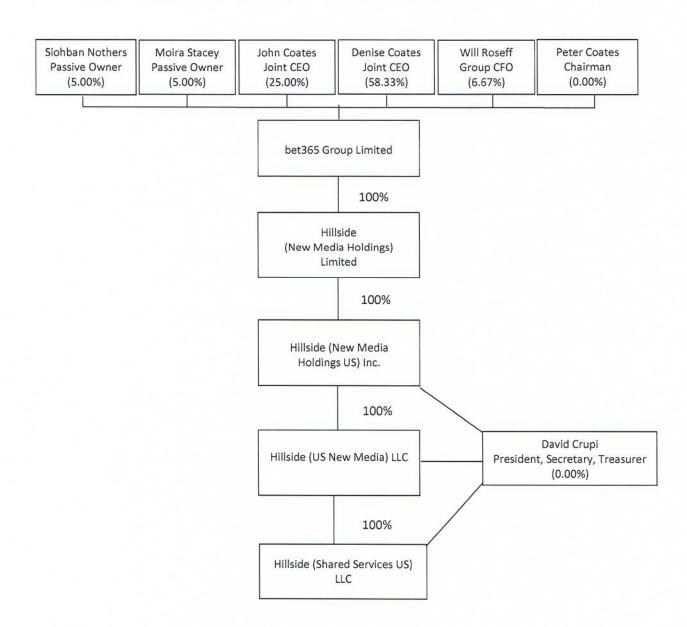

## Control

List (1) individuals and entities who own 10 percent or more of the applicant; (2) individuals and entities who have the ability to control the activities of the applicant; and (3) any executive, employee or agent having the power to exercise significant influence over the decision concerning the applicant's sports wagering operation in Massachusetts.

- 1. Hillside (Shared Services US) LLC is 100% owned by Hillside (US New Media) LLC.
- David Crupi (President, Secretary and Treasurer of Applicant)
   Denise Coates (Joint Group CEO)
   John Coates (Joint Group CEO)
   Will Roseff (Group CFO)
   Peter Coates (Chairman)
- 3. Same as #2.