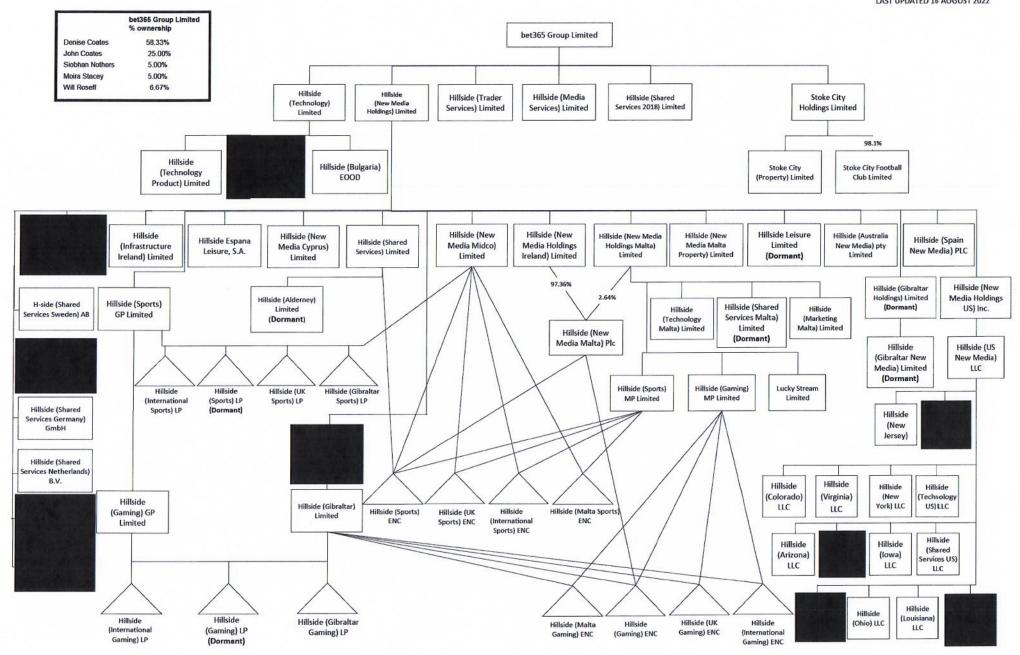

**Table of Ownership Interests** showing all ownership interests, including parent companies and subsidiaries showing the corporate structure with entity names and ownership percentages.

**Functional Table of Organization** including the executive team and Board of Directors with individual names and titles, and percentage of ownership interest, if applicable.

## Control

List (1) individuals and entities who own 10 percent or more of the applicant; (2) individuals and entities who have the ability to control the activities of the applicant; and (3) any executive, employee or agent having the power to exercise significant influence over the decision concerning the applicant's sports wagering operation in Massachusetts.

- 1. Hillside (Shared Services US) LLC is 100% owned by Hillside (US New Media) LLC.
- David Crupi (President, Secretary and Treasurer of Applicant)
   Denise Coates (Joint Group CEO)
   John Coates (Joint Group CEO)
   Will Roseff (Group CFO)
   Peter Coates (Chairman)
- 3. Same as #2.