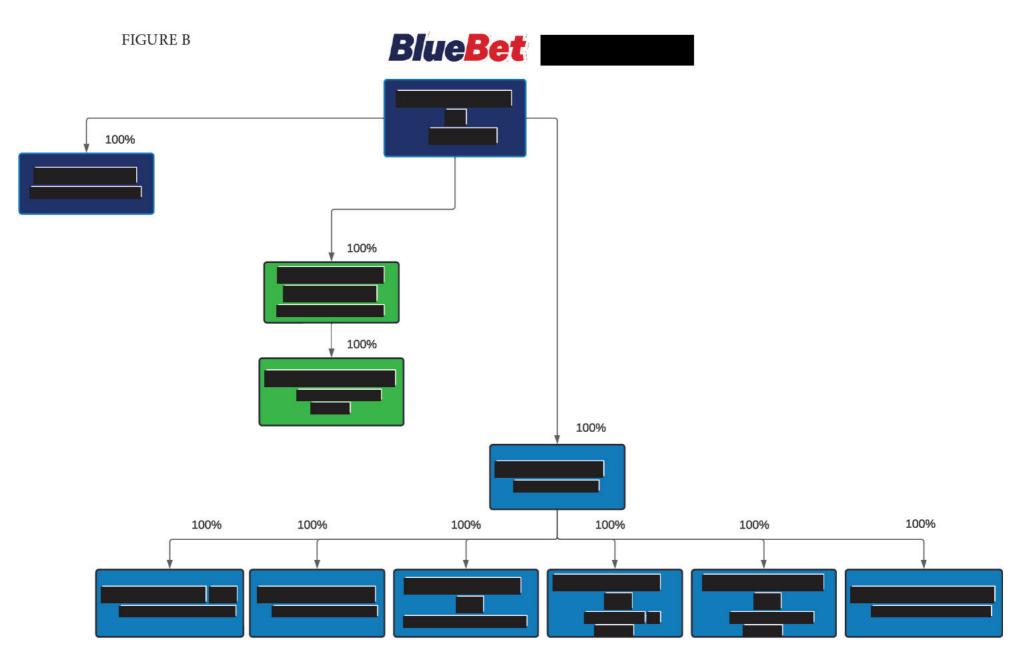

|  |

Wagering License and must be submitted as a prerequisite to the submission of the additional application forms, which consist of the followin

- Application for Category 1, 2, & 3 Sports Wagering Operator License;
- For designated entity qualifiers, Business Entity Disclosure Form;
- For designated individual qualifiers, Multi-jurisdictional Personal History Form; and
  - For designated individual qualifiers, Massachusetts Supplemental Form.

### Massachusetts Sports wagering Operator and Vendor Scope of licensing Initial Survey

Responses to required attachments

### BlueBet FIGURE A









## FIGURE C BlueBet



# Attachment 5 Attachment 6