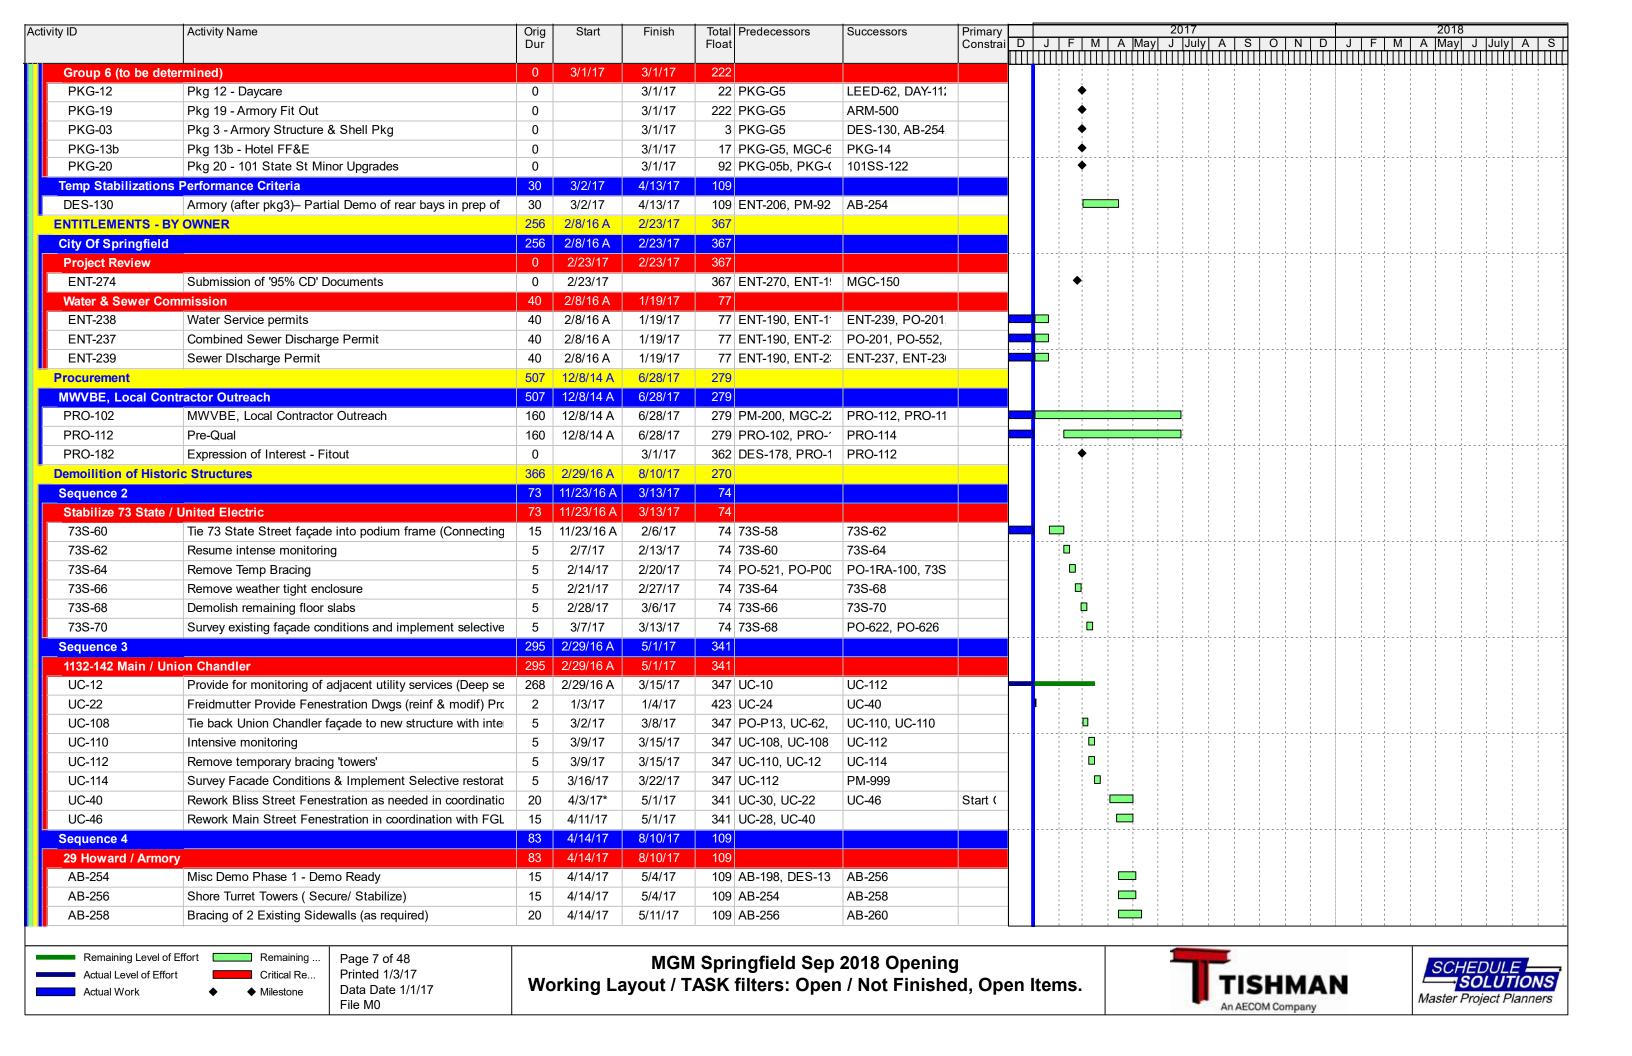

#### **APPENDIX A**

LEVEL 1 AND LEVEL 2 PROJECT SCHEDULES

JANUARY 3, 2017 (DATA DATE JANUARY 1, 2017)

Run Date 1/3/17 Data Date 1/1/17

# **MGM Springfield Project Schedule**

Level 1 Exec Summary Page 1 of 1

Level 2 Summary / Data Date 1/1/17 / Printed 1/3/17

Remaining Work

Critical Remaining Work

Milestone

Critical Remaining Work

MGM Springfield Sep 2018 Opening Page 2 of 3 Level 2 Summary / Data Date 1/1/17 / Printed 1/3/17

Actual Work

Milestone

Data Date 1/1/17 File M0

Working Layout / TASK filters: Open / Not Finished, Open Items.

| Activity ID          | Activity Name                                                                                                    | Orig | Start     | Finish  | Total Predecessors | Successors     | Primary  |    | <b>.</b> |                  |                   | 201        |             |          | I N         |   |          |              | 2018               |          | A   0       |
|----------------------|------------------------------------------------------------------------------------------------------------------|------|-----------|---------|--------------------|----------------|----------|----|----------|------------------|-------------------|------------|-------------|----------|-------------|---|----------|--------------|--------------------|----------|-------------|
|                      |                                                                                                                  | Dur  |           |         | Float              |                | Constrai |    | J   I    | :   M   <i>i</i> | A [May]<br>[[[]]] | J J<br>HHH | uly  A      | (        | 0   N<br>   |   | J   F    | <u>  М  </u> | A [May]<br>TTTTTTT | J July   | A   S  <br> |
| MGC-205              | "Construction Completion Date"                                                                                   | 0    |           | 8/6/18  | 21 PM-999          | PM-990         |          | -  |          |                  |                   | 11111      |             |          | 1111111     |   | 11111111 | ++++++       |                    | 11111111 | <b>*</b>    |
| MGC-206              | "Final Completion" means the completion of the Work, as                                                          | 0    |           | 8/6/18  | 21 PM-999          | PM-990         |          |    | :        |                  |                   | 1          | 1 1         |          | 1 1         |   |          |              |                    | <b>\</b> | • ! !       |
| MGC-207              | "Final Completion Date"                                                                                          | 0    |           | 8/6/18  | 30 LEED-73, MGC-(  | PM-990         |          |    |          |                  |                   | 1          | 1<br>1<br>1 |          | 1<br>1<br>1 |   |          |              |                    | <b>\</b> | <b>,</b>    |
| MGC-210              | "Operations Commencement Date"                                                                                   | 0    |           | 9/5/18  | 0 PM-999           | PM-990         |          | _  | :        |                  |                   | 1          | 1           |          | :           | : |          |              | 1 1                | 1 1      | •           |
| 6 FEIR Tracking      |                                                                                                                  | _    | 9/15/16 A | 9/5/18  | 0                  |                |          |    |          |                  |                   | 1          | 1           |          | 1           |   |          |              |                    |          | 1 1         |
| MGC-443              | Stage 3 -Constr of the parking garage and building supers                                                        |      | 9/15/16 A | 1/31/18 | 109 MGC-442        | MGC-444, MGC-1 |          |    |          |                  |                   |            |             |          |             |   |          |              |                    |          |             |
| MGC-689              | During the construction of the I-91 Viaduct Deck Replacen                                                        | 0    |           | 1/3/17* | 425 PM-100         | MGC-207        | Finish   | -  |          |                  |                   | 1          | 1           |          | 1           |   |          |              |                    | ! !      | 1 1         |
| MGC-634b             | Implement a Construction parking plan, including the GC's                                                        | 0    |           | 3/1/17  | 150 MGC-659, MGC-  | PG-M-16        |          |    |          | <b>♦</b>         |                   | 1          | 1           |          |             |   |          |              |                    |          |             |
| MGC-694              | Replacement of a 12-inch vitrified clay sewer main and up                                                        | 0    |           | 6/14/17 | 125 SW-906, SW-908 |                |          |    |          |                  |                   | •          | 1           |          |             |   |          |              |                    |          |             |
| MGC-692              | Replacement of a 10-inch sewer main within Union Street                                                          | 0    |           | 9/29/17 | 50 SW-902          | SW-999         |          | _  |          |                  |                   |            |             | •        |             |   |          |              |                    |          |             |
| MGC-693              | Replacement of a 24-inch water main in Union Street                                                              | 0    |           | 9/29/17 | 50 SW-902          | SW-999         |          |    |          |                  |                   |            |             |          |             |   |          |              |                    |          |             |
| MGC-444              | Stage 4 -(Final Stage of Constr) Bldg finishing and fit-out.                                                     | -    | 2/1/18    | 8/6/18  | 0 MGC-443          | PM-999         |          | _  |          |                  | 1 1               | 1          | 1           |          | : :         |   |          |              |                    |          |             |
| MGC-573b             | Install on-site stationary sources of potential air pollutants,                                                  | 0    | 2/ 1/ 10  | 3/28/18 | 0 PM-100           | PM-999         | As Lat   | _  |          |                  |                   | 1          | 1           |          | :           |   |          |              |                    |          |             |
| MGC-459              | Reconstruction Union Street under I-91 Overpass to 5-Lan                                                         | 0    |           | 5/10/18 | 0 91V-018          | PM-999         | As Lat   | _  | :        |                  |                   | 1          | 1<br>1<br>1 |          | 1           | : |          |              |                    | 1 1      | 1 1         |
| MGC-546              | Prep & Submit: LEED Gold Level or higher (Grnhs Gas El                                                           |      | 6/11/18   | 7/9/18  | 21 LEED-11         | MGC-425        | As Lat   | _  | :        |                  | : :               | 1          | 1 1         |          | 1           | : |          |              |                    |          | 1 1         |
| MGC-340              | Signal Timing Optimization at Dwight Street/I-291 WB Ra                                                          | 0    | 0/11/10   | 6/22/18 | 0 OFF-530          | PM-999         | As Lat   |    |          |                  |                   |            |             |          |             |   |          |              |                    |          |             |
| MGC-448              | Signal Timing Optimization at East Columbus Avenue/We                                                            | 0    |           | 6/22/18 | 0 OFF-530          | PM-999         | As Lat   | _  |          |                  |                   | 1          | 1           |          |             |   |          |              |                    |          |             |
| MGC-449              | Signal Timing Optimization at East Columbus Avenue/We Signal Timing Optimization at Mill Street/Locust Street/Be | 0    |           |         | 0 OFF-530          | PM-999         | As Lat   | _  |          |                  |                   |            | 1           |          |             |   |          |              |                    |          |             |
|                      |                                                                                                                  | -    |           | 6/22/18 |                    |                |          | _  |          |                  |                   | 1          |             |          | :           |   |          |              |                    |          |             |
| MGC-450              | Signal Timing Optimization at Belmont Avenue/Sumner A                                                            | 0    |           | 6/22/18 | 0 OFF-530          | PM-999         | As Lat   | _  |          |                  |                   | 1          | 1           |          |             |   |          |              |                    |          |             |
| MGC-451              | Widen sidewalks along site frontage                                                                              | 0    |           | 6/22/18 | 0 OFF-530          | PM-999         | As Lat   |    |          | - }              |                   |            |             |          |             |   |          |              |                    |          |             |
| MGC-452              | Complete pavement mill and overlay on Union Street betw                                                          | 0    |           | 6/22/18 | 0 OFF-530          | PM-999         | As Lat   |    |          |                  | 1 1               | 1          | 1           |          | 1           |   |          |              |                    |          |             |
| MGC-453              | Construct trolley stop adjacent to Armory Square                                                                 | 0    |           | 6/22/18 | 0 OFF-530          | PM-999         | As Lat   | _  | :        |                  |                   | :          | 1 1         |          | :           | : |          |              | 1 1                |          | 1 1         |
| MGC-454              | Widen and restripe roadway along site frontage                                                                   | 0    |           | 6/22/18 | 0 OFF-530          | PM-999         | As Lat   |    | :        | : :              | : :               | :          | 1           |          | :           |   |          |              |                    | •        |             |
| MGC-455              | Upgrade accessible wheelchair ramps                                                                              | 0    |           | 6/22/18 | 0 OFF-530          | PM-999         | As Lat   |    |          |                  |                   | 1          | 1           |          |             |   |          |              |                    | •        |             |
| MGC-456              | Install vehicular/pedestrian/bicycle wayfinding signs                                                            | 0    |           | 6/22/18 | 0 OFF-530          | PM-999         | As Lat   |    |          |                  |                   |            |             |          |             |   |          |              |                    | •        |             |
| MGC-457              | Install mid-block crosswalk, pedestrian flasher assembly, a                                                      | 0    |           | 6/22/18 | 0 OFF-530          | PM-999         | As Lat   |    |          |                  |                   |            |             |          |             |   |          |              |                    | •        |             |
| MGC-458              | Install bicycle "sharrows" and share-the-road signage                                                            | 0    |           | 6/22/18 | 0 OFF-530          | PM-999         | As Lat   |    |          |                  |                   | :          | 1           |          | :           |   |          |              |                    | •        |             |
| MGC-460              | Modify vehicular and pedestrian signal phasing scheme at                                                         | 0    |           | 6/22/18 | 0 OFF-530          | PM-999         | As Lat   |    |          |                  |                   | 1          | 1           |          | 1 1         |   |          |              |                    | •        |             |
| MGC-461              | Upgrade vehicular and pedestrian traffic signal equipment                                                        | 0    |           | 6/22/18 | 0 OFF-530          | PM-999         | As Lat   |    |          |                  | : :               | :          | 1           |          | 1 1         |   | !        |              |                    | •        | 1 1         |
| MGC-462              | Optimize traffic signal timings, clearance intervals, signal (                                                   | 0    |           | 6/22/18 | 0 OFF-530          | PM-999         | As Lat   | 1  |          |                  |                   |            |             |          |             |   |          |              |                    | •        |             |
| MGC-463              | Widen sidewalks along site frontage                                                                              | 0    |           | 6/22/18 | 0 OFF-530          | PM-999         | As Lat   |    |          |                  |                   | 1          | 1 1         |          | 1           | : |          |              | 1 1                | •        | 1 1         |
| MGC-464              | Construct trolley stop adjacent to MGM Springfield                                                               | 0    |           | 6/22/18 | 0 OFF-530          | PM-999         | As Lat   |    |          |                  |                   | :          | 1           |          | :           |   |          |              |                    | •        |             |
| MGC-465              | Restripe State Street along site frontage                                                                        | 0    |           | 6/22/18 | 0 OFF-530          | PM-999         | As Lat   |    |          |                  |                   | 1          | 1           |          | 1           |   |          |              |                    | •        |             |
| MGC-466              | Stripe intersection tracking markings across intersection of                                                     | 0    |           | 6/22/18 | 0 OFF-530          | PM-999         | As Lat   |    |          |                  |                   |            |             |          |             |   |          |              |                    | •        |             |
| MGC-467              | Complete pavement mill and overlay State Street betweer                                                          | 0    |           | 6/22/18 | 0 OFF-530          | PM-999         | As Lat   |    |          |                  |                   | 1          | 1           |          |             |   |          |              |                    | •        |             |
| MGC-468              | Upgrade accessible wheelchair ramps at State St/Main St                                                          | 0    |           | 6/22/18 | 0 OFF-530          | PM-999         | As Lat   | 1  |          |                  |                   |            |             |          |             |   |          |              |                    | •        | 1 1         |
| MGC-469              | Install vehicular/pedestrian/bicycle wayfinding signs                                                            | 0    |           | 6/22/18 | 0 OFF-530          | PM-999         | As Lat   |    |          |                  |                   | 1          | 1           |          | 1 1         |   |          |              |                    | •        | 1 1         |
| MGC-470              | Install mid-block crosswalk, pedestrian flasher assembly a                                                       | 0    |           | 6/22/18 | 0 OFF-530          | PM-999         | As Lat   |    | :        | 1 1              | : :               | 1          | 1 1 1       |          | 1<br>1<br>1 | : | :        |              |                    | •        |             |
| MGC-471              | Install bicycle "sharrows" and share-the-road signage, insta                                                     | 0    |           | 6/22/18 | 0 OFF-530          | PM-999         | As Lat   |    | :        | 1 1              | : :               | 1          | 1 1         |          | 1 1         | : | !        |              | 1 1<br>1 1<br>1 1  | •        | 1 1         |
| MGC-472              | Modify pedestrian crossing across East Columbus Avenue                                                           | 0    |           | 6/22/18 | 0 OFF-530          | PM-999         | As Lat   |    | :        | 1 1              |                   | 1          | 1 1 1       |          | 1 1         |   | !        |              | 1 1                | •        | 1 1         |
| MGC-473              | Construction pedestrian refuge island along St. James Ave                                                        | 0    |           | 6/22/18 | 0 OFF-530          | PM-999         | As Lat   |    |          |                  |                   |            |             |          |             |   |          |              |                    | •        |             |
| MGC-474              | Upgrade pedestrian traffic signal equipment only at: State                                                       | 0    |           | 6/22/18 | 0 OFF-530          | PM-999         | As Lat   |    |          | 1 1              |                   | 1          | 1 1         |          | 1 1         |   |          |              | 1 1                | •        | 1 1         |
| MGC-475              | Upgrade vehicular and pedestrian traffic signal equipment                                                        | 0    |           | 6/22/18 | 0 OFF-530          | PM-999         | As Lat   |    |          | 1 1              |                   | 1          | 1 1 1       |          | 1 1 1       | : | :        |              |                    | •        |             |
| MGC-476              | Modify traffic signal phasing at intersection of State Street                                                    | 0    |           | 6/22/18 | 0 OFF-530          | PM-999         | As Lat   |    |          | 1 1              | 1 1               | 1          | 1           |          | 1           | 1 |          |              |                    | •        |             |
| MGC-477              | Optimize traffic signal timings, clearance intervals, signal c                                                   | 0    |           | 6/22/18 | 0 OFF-530          | PM-999         | As Lat   |    |          |                  |                   | 1          | 1           |          | :           |   |          |              |                    | •        |             |
| Remaining Level of E |                                                                                                                  | 1    | l.        |         | Springfield Sep    |                | ı        | -1 | 1        |                  | , ,               | 1          |             | <u> </u> | 1           | ı | 1        |              | SCH                | EDULE    |             |