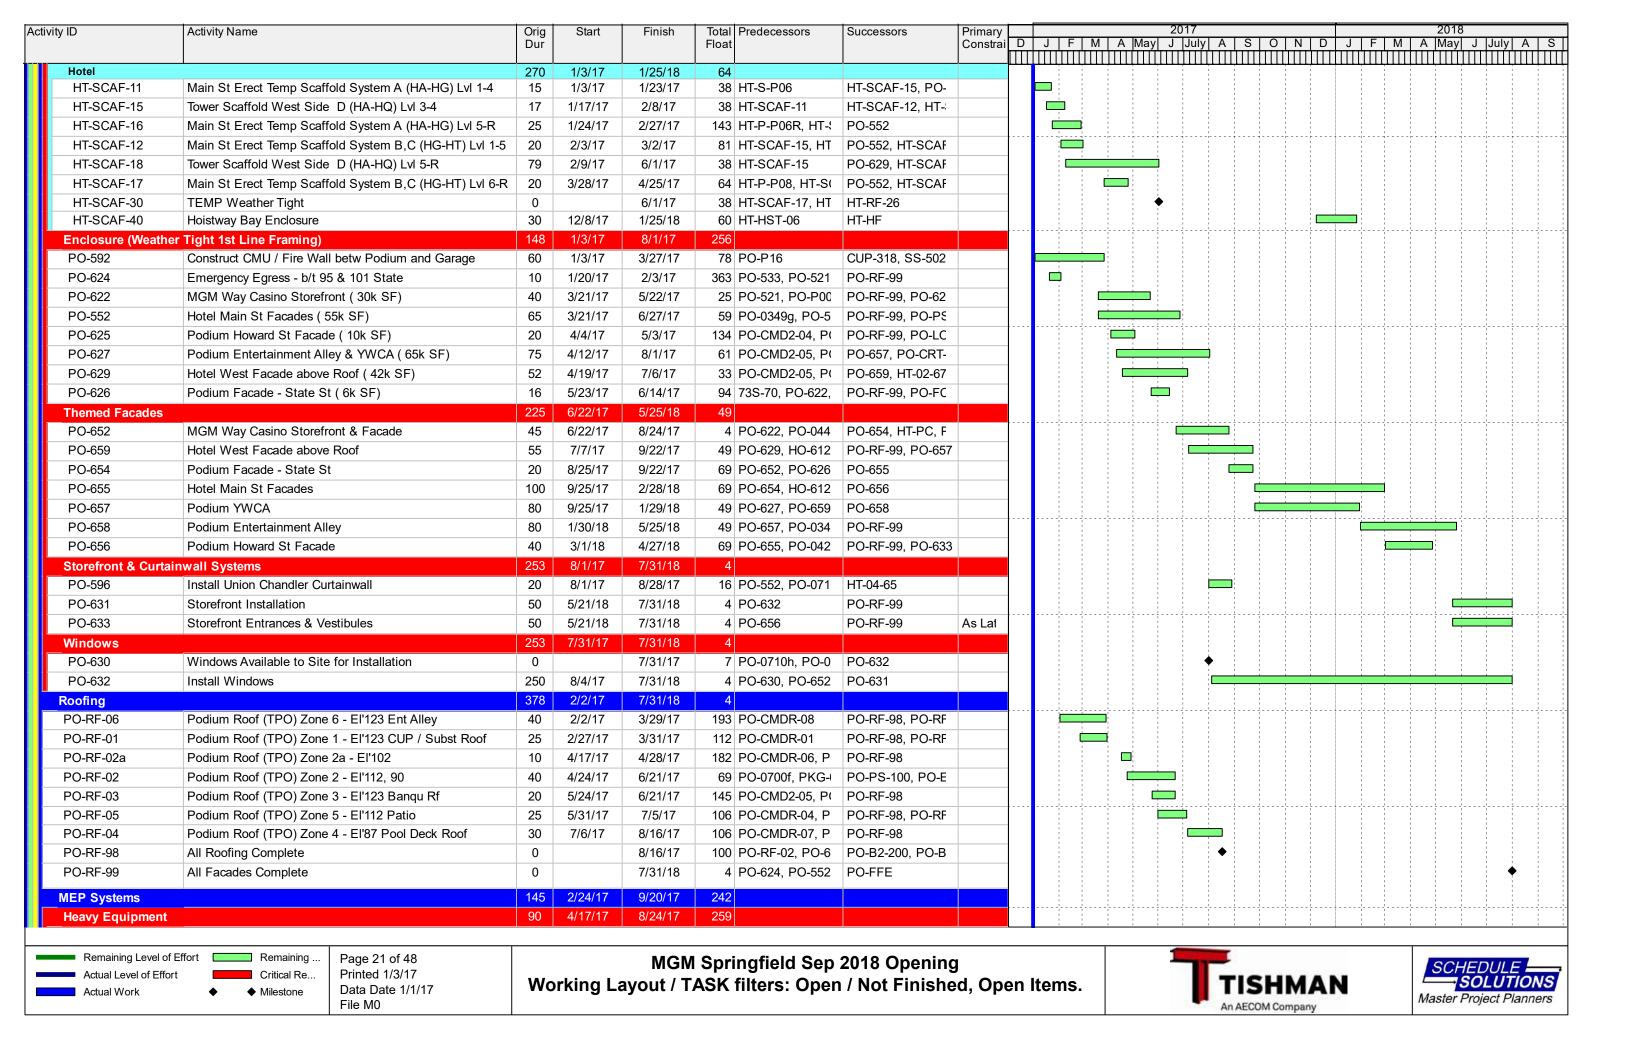

#### **APPENDIX A**

LEVEL 1 AND LEVEL 2 PROJECT SCHEDULES

JANUARY 3, 2017 (DATA DATE JANUARY 1, 2017)

Run Date 1/3/17 Data Date 1/1/17

# **MGM Springfield Project Schedule**

Level 1 Exec Summary Page 1 of 1

Level 2 Summary / Data Date 1/1/17 / Printed 1/3/17

Remaining Work

Critical Remaining Work

Milestone

Critical Remaining Work

MGM Springfield Sep 2018 Opening Page 2 of 3 Level 2 Summary / Data Date 1/1/17 / Printed 1/3/17

Actual Work

Milestone

Data Date 1/1/17 File M0

Working Layout / TASK filters: Open / Not Finished, Open Items.

| Activity ID          | Activity Name                                                                                                    | Orig | Start     | Finish  | Total Predecessors | Successors     | Primary  |    | <b>.</b> |                  |                   | 201        |             |          | I N         |   |          |              | 2018               |          | A   0       |
|----------------------|------------------------------------------------------------------------------------------------------------------|------|-----------|---------|--------------------|----------------|----------|----|----------|------------------|-------------------|------------|-------------|----------|-------------|---|----------|--------------|--------------------|----------|-------------|
|                      |                                                                                                                  | Dur  |           |         | Float              |                | Constrai |    | J   I    | :   M   <i>i</i> | A [May]<br>[[[]]] | J J<br>HHH | uly  A      | (        | 0   N<br>   |   | J   F    | <u>  М  </u> | A [May]<br>TTTTTTT | J July   | A   S  <br> |
| MGC-205              | "Construction Completion Date"                                                                                   | 0    |           | 8/6/18  | 21 PM-999          | PM-990         |          | -  |          |                  |                   | 11111      |             |          | 1111111     |   | 11111111 | ++++++       |                    | 11111111 | <b>*</b>    |
| MGC-206              | "Final Completion" means the completion of the Work, as                                                          | 0    |           | 8/6/18  | 21 PM-999          | PM-990         |          |    | :        |                  |                   | 1          | 1 1         |          | 1 1         |   |          |              |                    | <b>\</b> | • ! !       |
| MGC-207              | "Final Completion Date"                                                                                          | 0    |           | 8/6/18  | 30 LEED-73, MGC-(  | PM-990         |          |    |          |                  |                   | 1          | 1<br>1<br>1 |          | 1<br>1<br>1 |   |          |              |                    | <b>\</b> | <b>,</b>    |
| MGC-210              | "Operations Commencement Date"                                                                                   | 0    |           | 9/5/18  | 0 PM-999           | PM-990         |          | _  | :        |                  |                   | 1          | 1           |          | :           | : |          |              | 1 1                | 1 1      | •           |
| 6 FEIR Tracking      |                                                                                                                  | _    | 9/15/16 A | 9/5/18  | 0                  |                |          |    |          |                  |                   | 1          | 1           |          | 1           |   |          |              |                    |          | 1 1         |
| MGC-443              | Stage 3 -Constr of the parking garage and building supers                                                        |      | 9/15/16 A | 1/31/18 | 109 MGC-442        | MGC-444, MGC-1 |          |    |          |                  |                   |            |             |          |             |   |          |              |                    |          |             |
| MGC-689              | During the construction of the I-91 Viaduct Deck Replacen                                                        | 0    |           | 1/3/17* | 425 PM-100         | MGC-207        | Finish   | -  |          |                  |                   | 1          | 1           |          | 1           |   |          |              |                    | ! !      | 1 1         |
| MGC-634b             | Implement a Construction parking plan, including the GC's                                                        | 0    |           | 3/1/17  | 150 MGC-659, MGC-  | PG-M-16        |          |    |          | <b>♦</b>         |                   | 1          | 1           |          |             |   |          |              |                    |          |             |
| MGC-694              | Replacement of a 12-inch vitrified clay sewer main and up                                                        | 0    |           | 6/14/17 | 125 SW-906, SW-908 |                |          |    |          |                  |                   | •          | 1           |          |             |   |          |              |                    |          |             |
| MGC-692              | Replacement of a 10-inch sewer main within Union Street                                                          | 0    |           | 9/29/17 | 50 SW-902          | SW-999         |          | _  |          |                  |                   |            |             | •        |             |   |          |              |                    |          |             |
| MGC-693              | Replacement of a 24-inch water main in Union Street                                                              | 0    |           | 9/29/17 | 50 SW-902          | SW-999         |          |    |          |                  |                   |            |             |          |             |   |          |              |                    |          |             |
| MGC-444              | Stage 4 -(Final Stage of Constr) Bldg finishing and fit-out.                                                     | -    | 2/1/18    | 8/6/18  | 0 MGC-443          | PM-999         |          | _  |          |                  | 1 1               | 1          | 1           |          | : :         |   |          |              |                    |          |             |
| MGC-573b             | Install on-site stationary sources of potential air pollutants,                                                  | 0    | 2/ 1/ 10  | 3/28/18 | 0 PM-100           | PM-999         | As Lat   | _  |          |                  |                   | 1          | 1           |          | :           |   |          |              |                    |          |             |
| MGC-459              | Reconstruction Union Street under I-91 Overpass to 5-Lan                                                         | 0    |           | 5/10/18 | 0 91V-018          | PM-999         | As Lat   | _  | :        |                  |                   | 1          | 1<br>1<br>1 |          | 1           | : |          |              |                    | 1 1      | 1 1         |
| MGC-546              | Prep & Submit: LEED Gold Level or higher (Grnhs Gas El                                                           |      | 6/11/18   | 7/9/18  | 21 LEED-11         | MGC-425        | As Lat   | _  | :        |                  | : :               | 1          | 1 1         |          | 1           | : |          |              |                    |          | 1 1         |
| MGC-340              | Signal Timing Optimization at Dwight Street/I-291 WB Ra                                                          | 0    | 0/11/10   | 6/22/18 | 0 OFF-530          | PM-999         | As Lat   |    |          |                  |                   |            |             |          |             |   |          |              |                    |          |             |
| MGC-448              | Signal Timing Optimization at East Columbus Avenue/We                                                            | 0    |           | 6/22/18 | 0 OFF-530          | PM-999         | As Lat   | _  |          |                  |                   | 1          | 1           |          |             |   |          |              |                    |          |             |
| MGC-449              | Signal Timing Optimization at East Columbus Avenue/We Signal Timing Optimization at Mill Street/Locust Street/Be | 0    |           |         | 0 OFF-530          | PM-999         | As Lat   | _  |          |                  |                   |            | 1           |          |             |   |          |              |                    |          |             |
|                      |                                                                                                                  | -    |           | 6/22/18 |                    |                |          | _  |          |                  |                   | 1          |             |          | :           |   |          |              |                    |          |             |
| MGC-450              | Signal Timing Optimization at Belmont Avenue/Sumner A                                                            | 0    |           | 6/22/18 | 0 OFF-530          | PM-999         | As Lat   | _  |          |                  |                   | 1          | 1           |          |             |   |          |              |                    |          |             |
| MGC-451              | Widen sidewalks along site frontage                                                                              | 0    |           | 6/22/18 | 0 OFF-530          | PM-999         | As Lat   |    |          | - }              |                   |            |             |          |             |   |          |              |                    |          |             |
| MGC-452              | Complete pavement mill and overlay on Union Street betw                                                          | 0    |           | 6/22/18 | 0 OFF-530          | PM-999         | As Lat   |    |          |                  | 1 1               | 1          | 1           |          | 1           |   |          |              |                    |          |             |
| MGC-453              | Construct trolley stop adjacent to Armory Square                                                                 | 0    |           | 6/22/18 | 0 OFF-530          | PM-999         | As Lat   | _  | :        |                  |                   | :          | 1 1         |          | :           | : |          |              | 1 1                |          | 1 1         |
| MGC-454              | Widen and restripe roadway along site frontage                                                                   | 0    |           | 6/22/18 | 0 OFF-530          | PM-999         | As Lat   |    | :        | : :              | : :               | :          | 1           |          | :           |   |          |              |                    | •        |             |
| MGC-455              | Upgrade accessible wheelchair ramps                                                                              | 0    |           | 6/22/18 | 0 OFF-530          | PM-999         | As Lat   |    |          |                  |                   | 1          | 1           |          |             |   |          |              |                    | •        |             |
| MGC-456              | Install vehicular/pedestrian/bicycle wayfinding signs                                                            | 0    |           | 6/22/18 | 0 OFF-530          | PM-999         | As Lat   |    |          |                  |                   |            |             |          |             |   |          |              |                    | •        |             |
| MGC-457              | Install mid-block crosswalk, pedestrian flasher assembly, a                                                      | 0    |           | 6/22/18 | 0 OFF-530          | PM-999         | As Lat   |    |          |                  |                   |            |             |          |             |   |          |              |                    | •        |             |
| MGC-458              | Install bicycle "sharrows" and share-the-road signage                                                            | 0    |           | 6/22/18 | 0 OFF-530          | PM-999         | As Lat   |    |          |                  |                   | :          | 1           |          | :           |   |          |              |                    | •        |             |
| MGC-460              | Modify vehicular and pedestrian signal phasing scheme at                                                         | 0    |           | 6/22/18 | 0 OFF-530          | PM-999         | As Lat   |    |          |                  |                   | 1          | 1           |          | 1 1         |   |          |              |                    | •        |             |
| MGC-461              | Upgrade vehicular and pedestrian traffic signal equipment                                                        | 0    |           | 6/22/18 | 0 OFF-530          | PM-999         | As Lat   |    |          |                  | : :               | :          | 1           |          | 1 1         |   | !        |              |                    | •        | 1 1         |
| MGC-462              | Optimize traffic signal timings, clearance intervals, signal (                                                   | 0    |           | 6/22/18 | 0 OFF-530          | PM-999         | As Lat   | 1  |          |                  |                   |            |             |          |             |   |          |              |                    | •        |             |
| MGC-463              | Widen sidewalks along site frontage                                                                              | 0    |           | 6/22/18 | 0 OFF-530          | PM-999         | As Lat   |    |          |                  |                   | 1          | 1 1         |          | 1           | : |          |              | 1 1                | •        | 1 1         |
| MGC-464              | Construct trolley stop adjacent to MGM Springfield                                                               | 0    |           | 6/22/18 | 0 OFF-530          | PM-999         | As Lat   |    |          |                  |                   | :          | 1           |          | :           |   |          |              |                    | •        |             |
| MGC-465              | Restripe State Street along site frontage                                                                        | 0    |           | 6/22/18 | 0 OFF-530          | PM-999         | As Lat   |    |          |                  |                   | 1          | 1           |          | 1           |   |          |              |                    | •        |             |
| MGC-466              | Stripe intersection tracking markings across intersection of                                                     | 0    |           | 6/22/18 | 0 OFF-530          | PM-999         | As Lat   |    |          |                  |                   |            |             |          |             |   |          |              |                    | •        |             |
| MGC-467              | Complete pavement mill and overlay State Street betweer                                                          | 0    |           | 6/22/18 | 0 OFF-530          | PM-999         | As Lat   |    |          |                  |                   | 1          | 1           |          |             |   |          |              |                    | •        |             |
| MGC-468              | Upgrade accessible wheelchair ramps at State St/Main St                                                          | 0    |           | 6/22/18 | 0 OFF-530          | PM-999         | As Lat   | 1  |          |                  |                   |            |             |          |             |   |          |              |                    | •        | 1 1         |
| MGC-469              | Install vehicular/pedestrian/bicycle wayfinding signs                                                            | 0    |           | 6/22/18 | 0 OFF-530          | PM-999         | As Lat   |    |          |                  |                   | 1          | 1           |          | 1 1         |   |          |              |                    | •        | 1 1         |
| MGC-470              | Install mid-block crosswalk, pedestrian flasher assembly a                                                       | 0    |           | 6/22/18 | 0 OFF-530          | PM-999         | As Lat   |    | :        | 1 1              | : :               | 1          | 1 1 1       |          | 1<br>1<br>1 | : | :        |              |                    | •        |             |
| MGC-471              | Install bicycle "sharrows" and share-the-road signage, insta                                                     | 0    |           | 6/22/18 | 0 OFF-530          | PM-999         | As Lat   |    | :        | 1 1              | : :               | 1          | 1 1         |          | 1 1         | : | !        |              | 1 1<br>1 1<br>1 1  | •        | 1 1         |
| MGC-472              | Modify pedestrian crossing across East Columbus Avenue                                                           | 0    |           | 6/22/18 | 0 OFF-530          | PM-999         | As Lat   |    | :        | 1 1              |                   | 1          | 1 1 1       |          | 1 1         |   | !        |              | 1 1                | •        | 1 1         |
| MGC-473              | Construction pedestrian refuge island along St. James Ave                                                        | 0    |           | 6/22/18 | 0 OFF-530          | PM-999         | As Lat   |    |          |                  |                   |            |             |          |             |   |          |              |                    | •        |             |
| MGC-474              | Upgrade pedestrian traffic signal equipment only at: State                                                       | 0    |           | 6/22/18 | 0 OFF-530          | PM-999         | As Lat   |    |          | 1 1              |                   | 1          | 1 1         |          | 1 1         |   |          |              | 1 1                | •        | 1 1         |
| MGC-475              | Upgrade vehicular and pedestrian traffic signal equipment                                                        | 0    |           | 6/22/18 | 0 OFF-530          | PM-999         | As Lat   |    |          | 1 1              |                   | 1          | 1 1 1       |          | 1 1 1       | : | :        |              |                    | •        |             |
| MGC-476              | Modify traffic signal phasing at intersection of State Street                                                    | 0    |           | 6/22/18 | 0 OFF-530          | PM-999         | As Lat   |    |          | 1 1              | 1 1               | 1          | 1           |          | 1           | 1 |          |              |                    | •        |             |
| MGC-477              | Optimize traffic signal timings, clearance intervals, signal c                                                   | 0    |           | 6/22/18 | 0 OFF-530          | PM-999         | As Lat   |    |          |                  |                   | 1          | 1           |          | :           |   |          |              |                    | •        |             |
| Remaining Level of E |                                                                                                                  | 1    | l.        |         | Springfield Sep    |                | ı        | -1 | 1        |                  | , ,               | 1          |             | <u> </u> | 1           | ı | 1        |              | SCH                | EDULE    |             |