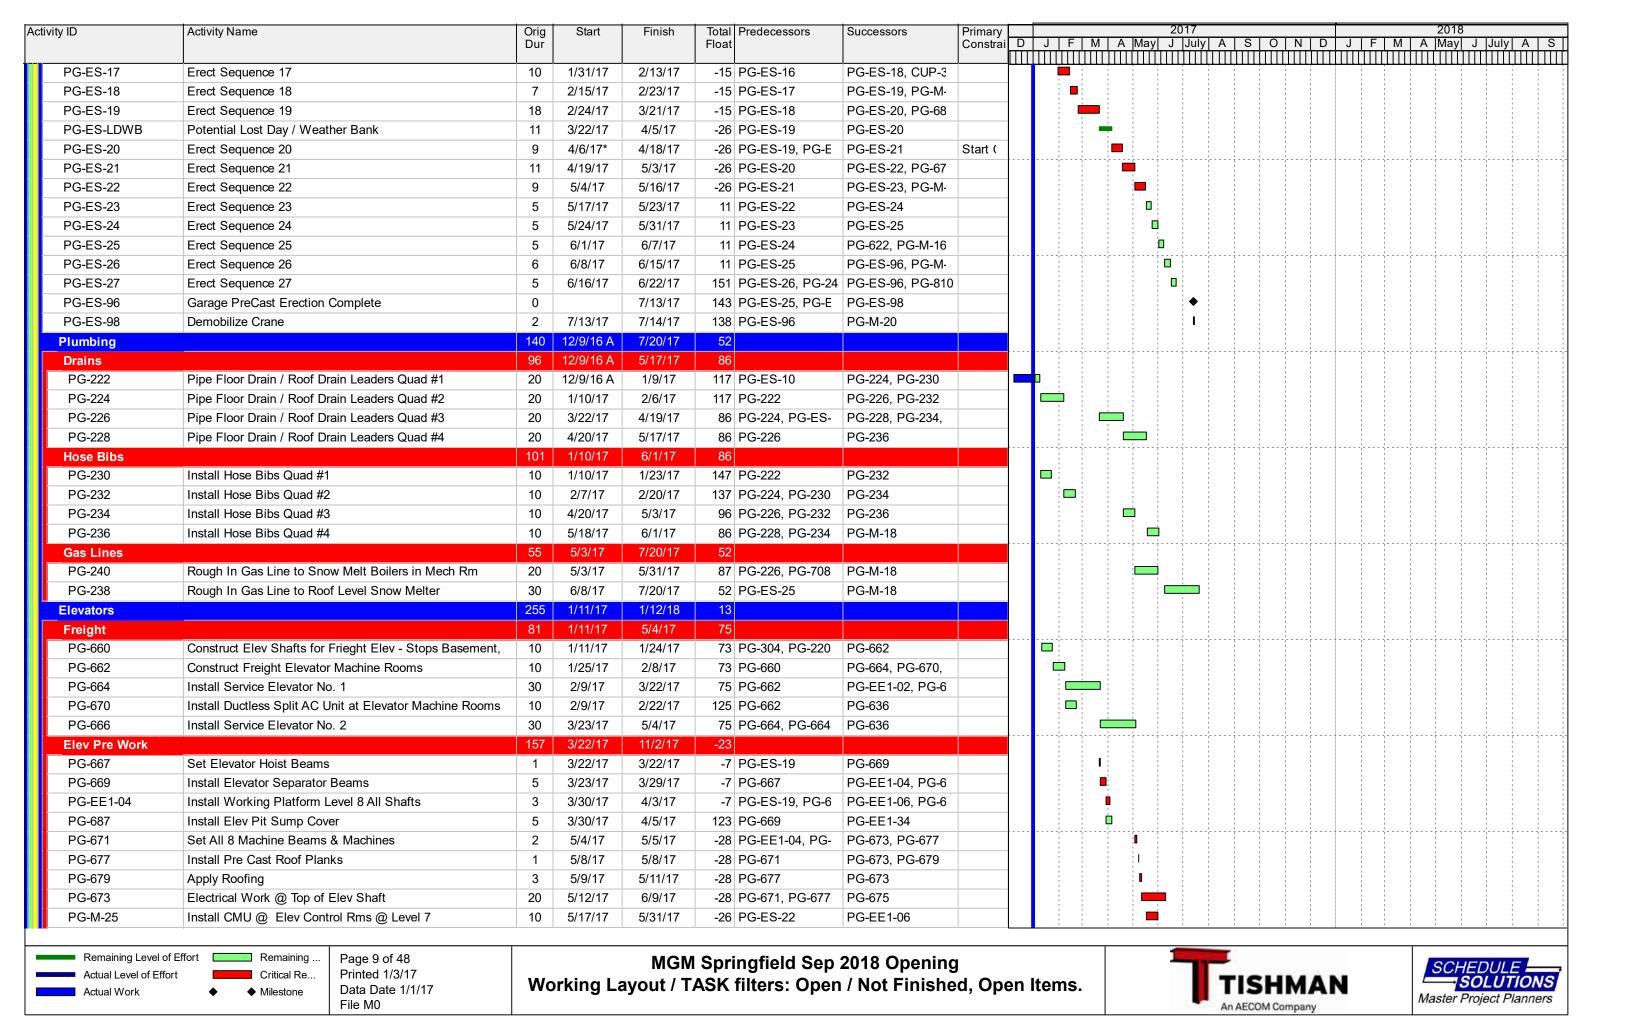

#### **APPENDIX A**

LEVEL 1 AND LEVEL 2 PROJECT SCHEDULES

JANUARY 3, 2017 (DATA DATE JANUARY 1, 2017)

Run Date 1/3/17 Data Date 1/1/17

# **MGM Springfield Project Schedule**

Level 1 Exec Summary Page 1 of 1

Level 2 Summary / Data Date 1/1/17 / Printed 1/3/17

Remaining Work

Critical Remaining Work

Milestone

Critical Remaining Work

MGM Springfield Sep 2018 Opening Page 2 of 3 Level 2 Summary / Data Date 1/1/17 / Printed 1/3/17

Actual Work

Milestone

Data Date 1/1/17 File M0

Working Layout / TASK filters: Open / Not Finished, Open Items.

| Activity ID          | Activity Name                                                                                                    | Orig | Start     | Finish  | Total Predecessors | Successors     | Primary  |    | <b>.</b> |                  |                   | 201        |             |          | I N         |   |          |              | 2018               |          | A   0       |
|----------------------|------------------------------------------------------------------------------------------------------------------|------|-----------|---------|--------------------|----------------|----------|----|----------|------------------|-------------------|------------|-------------|----------|-------------|---|----------|--------------|--------------------|----------|-------------|
|                      |                                                                                                                  | Dur  |           |         | Float              |                | Constrai |    | J   I    | :   M   <i>i</i> | A [May]<br>[[[]]] | J J<br>HHH | uly  A      | (        | 0   N<br>   |   | J   F    | <u>  М  </u> | A [May]<br>TTTTTTT | J July   | A   S  <br> |
| MGC-205              | "Construction Completion Date"                                                                                   | 0    |           | 8/6/18  | 21 PM-999          | PM-990         |          | -  |          |                  |                   | 11111      |             |          | 1111111     |   | 11111111 | ++++++       |                    | 11111111 | <b>*</b>    |
| MGC-206              | "Final Completion" means the completion of the Work, as                                                          | 0    |           | 8/6/18  | 21 PM-999          | PM-990         |          |    | :        |                  |                   | 1          | 1 1         |          | 1 1         |   |          |              |                    | <b>\</b> | • ! !       |
| MGC-207              | "Final Completion Date"                                                                                          | 0    |           | 8/6/18  | 30 LEED-73, MGC-(  | PM-990         |          |    |          |                  |                   | 1          | 1<br>1<br>1 |          | 1<br>1<br>1 |   |          |              |                    | <b>\</b> | <b>,</b>    |
| MGC-210              | "Operations Commencement Date"                                                                                   | 0    |           | 9/5/18  | 0 PM-999           | PM-990         |          | _  | :        |                  |                   | 1          | 1           |          | :           | : |          |              | 1 1                | 1 1      | •           |
| 6 FEIR Tracking      |                                                                                                                  | _    | 9/15/16 A | 9/5/18  | 0                  |                |          |    |          |                  |                   | 1          | 1           |          | 1           |   |          |              |                    |          | 1 1         |
| MGC-443              | Stage 3 -Constr of the parking garage and building supers                                                        |      | 9/15/16 A | 1/31/18 | 109 MGC-442        | MGC-444, MGC-1 |          |    |          |                  |                   |            |             |          |             |   |          |              |                    |          |             |
| MGC-689              | During the construction of the I-91 Viaduct Deck Replacen                                                        | 0    |           | 1/3/17* | 425 PM-100         | MGC-207        | Finish   | -  |          |                  |                   | 1          | 1           |          | 1           |   |          |              |                    | ! !      | 1 1         |
| MGC-634b             | Implement a Construction parking plan, including the GC's                                                        | 0    |           | 3/1/17  | 150 MGC-659, MGC-  | PG-M-16        |          |    |          | <b>♦</b>         |                   | 1          | 1           |          |             |   |          |              |                    |          |             |
| MGC-694              | Replacement of a 12-inch vitrified clay sewer main and up                                                        | 0    |           | 6/14/17 | 125 SW-906, SW-908 |                |          |    |          |                  |                   | •          | 1           |          |             |   |          |              |                    |          |             |
| MGC-692              | Replacement of a 10-inch sewer main within Union Street                                                          | 0    |           | 9/29/17 | 50 SW-902          | SW-999         |          | _  |          |                  |                   |            |             | •        |             |   |          |              |                    |          |             |
| MGC-693              | Replacement of a 24-inch water main in Union Street                                                              | 0    |           | 9/29/17 | 50 SW-902          | SW-999         |          |    |          |                  |                   |            |             |          |             |   |          |              |                    |          |             |
| MGC-444              | Stage 4 -(Final Stage of Constr) Bldg finishing and fit-out.                                                     | -    | 2/1/18    | 8/6/18  | 0 MGC-443          | PM-999         |          | _  |          |                  | 1 1               | 1          | 1           |          | : :         |   |          |              |                    |          |             |
| MGC-573b             | Install on-site stationary sources of potential air pollutants,                                                  | 0    | 2/ 1/ 10  | 3/28/18 | 0 PM-100           | PM-999         | As Lat   | _  |          |                  |                   | 1          | 1           |          | :           |   |          |              |                    |          |             |
| MGC-459              | Reconstruction Union Street under I-91 Overpass to 5-Lan                                                         | 0    |           | 5/10/18 | 0 91V-018          | PM-999         | As Lat   | _  | :        |                  |                   | 1          | 1<br>1<br>1 |          | 1           | : |          |              |                    | 1 1      | 1 1         |
| MGC-546              | Prep & Submit: LEED Gold Level or higher (Grnhs Gas El                                                           |      | 6/11/18   | 7/9/18  | 21 LEED-11         | MGC-425        | As Lat   | _  | :        |                  | : :               | 1          | 1 1         |          | 1           | : |          |              |                    |          | 1 1         |
| MGC-340              | Signal Timing Optimization at Dwight Street/I-291 WB Ra                                                          | 0    | 0/11/10   | 6/22/18 | 0 OFF-530          | PM-999         | As Lat   |    |          |                  |                   |            |             |          |             |   |          |              |                    |          |             |
| MGC-448              | Signal Timing Optimization at East Columbus Avenue/We                                                            | 0    |           | 6/22/18 | 0 OFF-530          | PM-999         | As Lat   | _  |          |                  |                   | 1          | 1           |          |             |   |          |              |                    |          |             |
| MGC-449              | Signal Timing Optimization at East Columbus Avenue/We Signal Timing Optimization at Mill Street/Locust Street/Be | 0    |           |         | 0 OFF-530          | PM-999         | As Lat   | _  |          |                  |                   |            | 1           |          |             |   |          |              |                    |          |             |
|                      |                                                                                                                  | -    |           | 6/22/18 |                    |                |          | _  |          |                  |                   | 1          |             |          | :           |   |          |              |                    |          |             |
| MGC-450              | Signal Timing Optimization at Belmont Avenue/Sumner A                                                            | 0    |           | 6/22/18 | 0 OFF-530          | PM-999         | As Lat   | _  |          |                  |                   | 1          | 1           |          |             |   |          |              |                    |          |             |
| MGC-451              | Widen sidewalks along site frontage                                                                              | 0    |           | 6/22/18 | 0 OFF-530          | PM-999         | As Lat   |    |          | - }              |                   |            |             |          |             |   |          |              |                    |          |             |
| MGC-452              | Complete pavement mill and overlay on Union Street betw                                                          | 0    |           | 6/22/18 | 0 OFF-530          | PM-999         | As Lat   |    |          |                  | 1 1               | 1          | 1           |          | 1           |   |          |              |                    |          |             |
| MGC-453              | Construct trolley stop adjacent to Armory Square                                                                 | 0    |           | 6/22/18 | 0 OFF-530          | PM-999         | As Lat   | _  | :        |                  |                   | :          | 1 1         |          | :           | : |          |              | 1 1                |          | 1 1         |
| MGC-454              | Widen and restripe roadway along site frontage                                                                   | 0    |           | 6/22/18 | 0 OFF-530          | PM-999         | As Lat   |    | :        | : :              | : :               | :          | 1           |          | :           |   |          |              |                    | •        |             |
| MGC-455              | Upgrade accessible wheelchair ramps                                                                              | 0    |           | 6/22/18 | 0 OFF-530          | PM-999         | As Lat   |    |          |                  |                   | 1          | 1           |          |             |   |          |              |                    | •        |             |
| MGC-456              | Install vehicular/pedestrian/bicycle wayfinding signs                                                            | 0    |           | 6/22/18 | 0 OFF-530          | PM-999         | As Lat   |    |          |                  |                   |            |             |          |             |   |          |              |                    | •        |             |
| MGC-457              | Install mid-block crosswalk, pedestrian flasher assembly, a                                                      | 0    |           | 6/22/18 | 0 OFF-530          | PM-999         | As Lat   |    |          |                  |                   |            |             |          |             |   |          |              |                    | •        |             |
| MGC-458              | Install bicycle "sharrows" and share-the-road signage                                                            | 0    |           | 6/22/18 | 0 OFF-530          | PM-999         | As Lat   |    |          |                  |                   | :          | 1           |          | :           |   |          |              |                    | •        |             |
| MGC-460              | Modify vehicular and pedestrian signal phasing scheme at                                                         | 0    |           | 6/22/18 | 0 OFF-530          | PM-999         | As Lat   |    |          |                  |                   | 1          | 1           |          | 1 1         |   |          |              |                    | •        |             |
| MGC-461              | Upgrade vehicular and pedestrian traffic signal equipment                                                        | 0    |           | 6/22/18 | 0 OFF-530          | PM-999         | As Lat   |    |          |                  | : :               | :          | 1           |          | 1 1         |   | !        |              |                    | •        | 1 1         |
| MGC-462              | Optimize traffic signal timings, clearance intervals, signal (                                                   | 0    |           | 6/22/18 | 0 OFF-530          | PM-999         | As Lat   | 1  |          |                  |                   |            |             |          |             |   |          |              |                    | •        |             |
| MGC-463              | Widen sidewalks along site frontage                                                                              | 0    |           | 6/22/18 | 0 OFF-530          | PM-999         | As Lat   |    |          |                  |                   | 1          | 1 1         |          | 1           | : |          |              | 1 1                | •        | 1 1         |
| MGC-464              | Construct trolley stop adjacent to MGM Springfield                                                               | 0    |           | 6/22/18 | 0 OFF-530          | PM-999         | As Lat   |    |          |                  |                   | :          | 1           |          | :           |   |          |              |                    | •        |             |
| MGC-465              | Restripe State Street along site frontage                                                                        | 0    |           | 6/22/18 | 0 OFF-530          | PM-999         | As Lat   |    |          |                  |                   | 1          | 1           |          | 1           |   |          |              |                    | •        |             |
| MGC-466              | Stripe intersection tracking markings across intersection of                                                     | 0    |           | 6/22/18 | 0 OFF-530          | PM-999         | As Lat   |    |          |                  |                   |            |             |          |             |   |          |              |                    | •        |             |
| MGC-467              | Complete pavement mill and overlay State Street betweer                                                          | 0    |           | 6/22/18 | 0 OFF-530          | PM-999         | As Lat   |    |          |                  |                   | 1          | 1           |          |             |   |          |              |                    | •        |             |
| MGC-468              | Upgrade accessible wheelchair ramps at State St/Main St                                                          | 0    |           | 6/22/18 | 0 OFF-530          | PM-999         | As Lat   | 1  |          |                  |                   |            |             |          |             |   |          |              |                    | •        | 1 1         |
| MGC-469              | Install vehicular/pedestrian/bicycle wayfinding signs                                                            | 0    |           | 6/22/18 | 0 OFF-530          | PM-999         | As Lat   |    |          |                  |                   | 1          | 1           |          | 1 1         |   |          |              |                    | •        | 1 1         |
| MGC-470              | Install mid-block crosswalk, pedestrian flasher assembly a                                                       | 0    |           | 6/22/18 | 0 OFF-530          | PM-999         | As Lat   |    | :        | 1 1              | : :               | 1          | 1 1 1       |          | 1<br>1<br>1 | : | :        |              |                    | •        |             |
| MGC-471              | Install bicycle "sharrows" and share-the-road signage, insta                                                     | 0    |           | 6/22/18 | 0 OFF-530          | PM-999         | As Lat   |    | :        | 1 1              | : :               | 1          | 1 1         |          | 1 1         | : | !        |              | 1 1<br>1 1<br>1 1  | •        | 1 1         |
| MGC-472              | Modify pedestrian crossing across East Columbus Avenue                                                           | 0    |           | 6/22/18 | 0 OFF-530          | PM-999         | As Lat   |    | :        | 1 1              |                   | 1          | 1 1 1       |          | 1 1         |   | !        |              | 1 1                | •        | 1 1         |
| MGC-473              | Construction pedestrian refuge island along St. James Ave                                                        | 0    |           | 6/22/18 | 0 OFF-530          | PM-999         | As Lat   |    |          |                  |                   |            |             |          |             |   |          |              |                    | •        |             |
| MGC-474              | Upgrade pedestrian traffic signal equipment only at: State                                                       | 0    |           | 6/22/18 | 0 OFF-530          | PM-999         | As Lat   |    |          | 1 1              |                   | 1          | 1 1         |          | 1 1         |   |          |              | 1 1                | •        | 1 1         |
| MGC-475              | Upgrade vehicular and pedestrian traffic signal equipment                                                        | 0    |           | 6/22/18 | 0 OFF-530          | PM-999         | As Lat   |    |          | 1 1              |                   | 1          | 1 1 1       |          | 1 1 1       | : | :        |              |                    | •        |             |
| MGC-476              | Modify traffic signal phasing at intersection of State Street                                                    | 0    |           | 6/22/18 | 0 OFF-530          | PM-999         | As Lat   |    |          | 1 1              | 1 1               | 1          | 1           |          | 1           | 1 |          |              |                    | •        |             |
| MGC-477              | Optimize traffic signal timings, clearance intervals, signal c                                                   | 0    |           | 6/22/18 | 0 OFF-530          | PM-999         | As Lat   |    |          |                  |                   | 1          | 1           |          | :           |   |          |              |                    | •        |             |
| Remaining Level of E |                                                                                                                  | 1    | l.        |         | Springfield Sep    |                | ı        | -1 | 1        |                  | , ,               | 1          |             | <u> </u> | 1           | ı | 1        |              | SCH                | EDULE    |             |