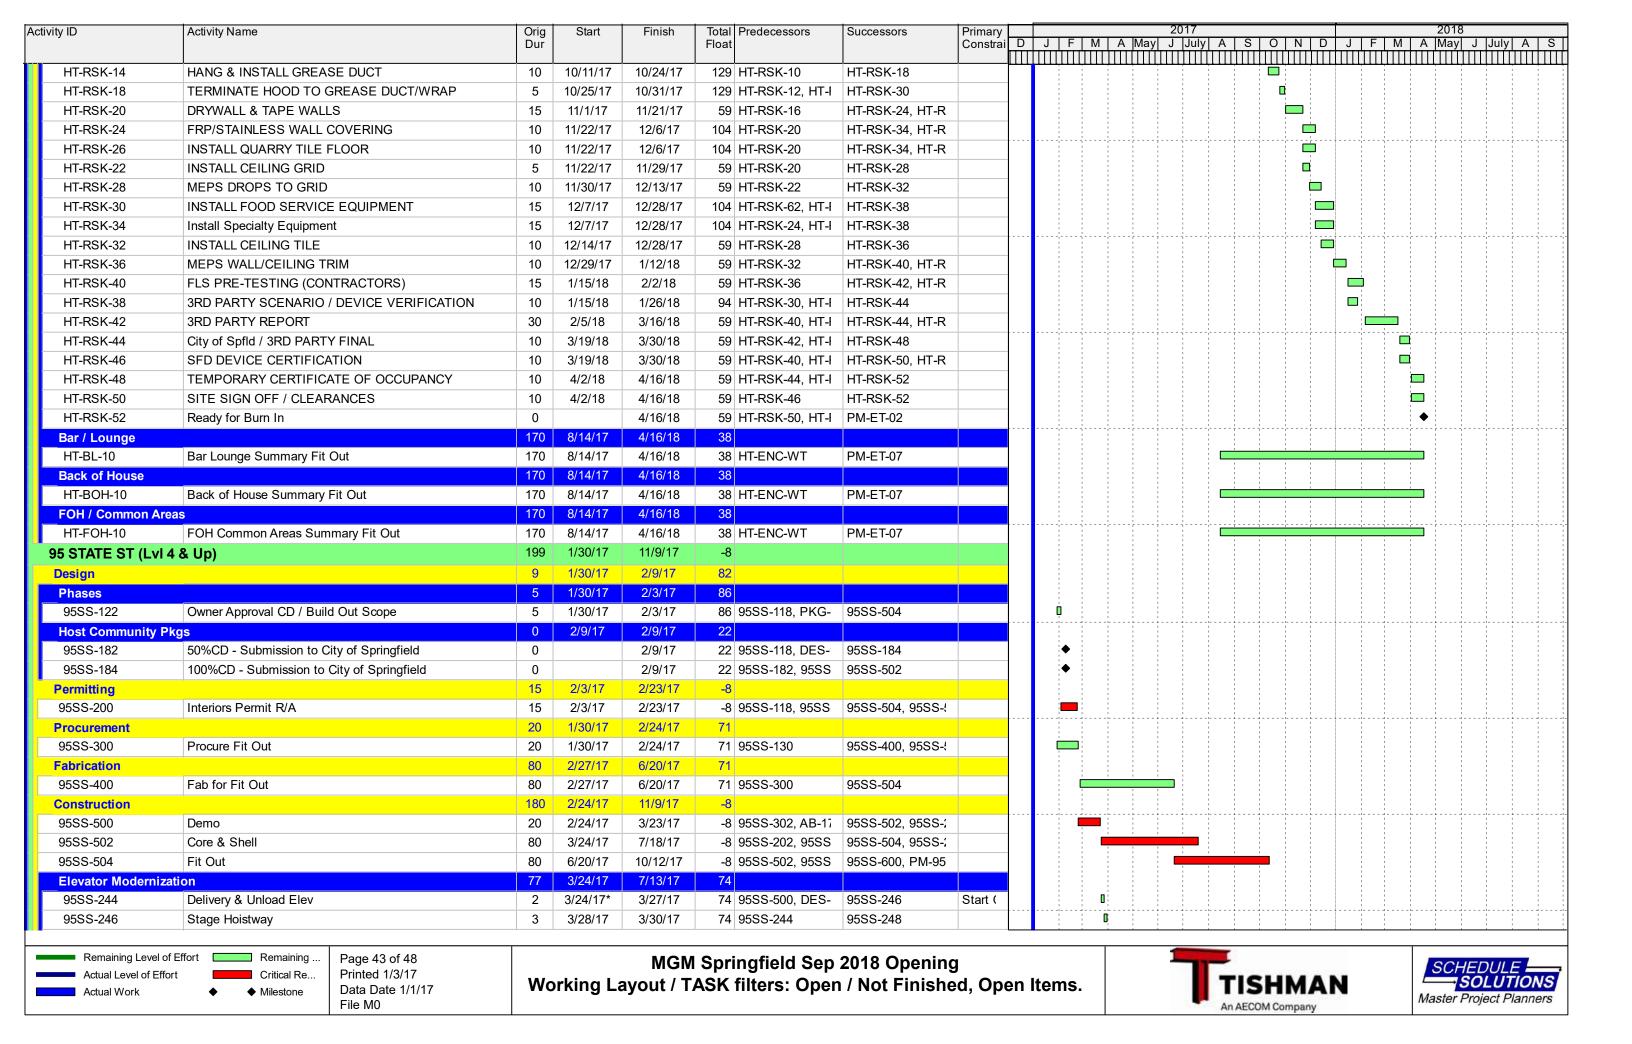

#### 1a **CURRENT SCHEDULE**

On August 6, 2015, the Massachusetts Gaming Commission approved a revised opening date of thirty (30) days following a construction completion date of either August 6, 2018 or the date on which the I-91 Viaduct Project achieves Full and Beneficial Use (as defined in MassDOT project documents), whichever occurs later. MGM submitted a final project schedule for consideration on November 6, 2015. In accordance with our commitment to providing monthly schedule updates, schedule updates were provided to MGC's representative on October 2, November 30 of 2016 and January 3 of 2017 (date date 1/1/17). The January update is included in this document as Appendix A.

#### 5b PROGRESS PHOTOGRAPHS

A set of construction site progress photographs as of December 31, 2016 is included in this document as <u>Appendix E</u>. The overall aerial and panoramic views below show progress over the course of the 4<sup>th</sup> Quarter, including substantial foundation progress as well as garage precast and podium structural steel erection.