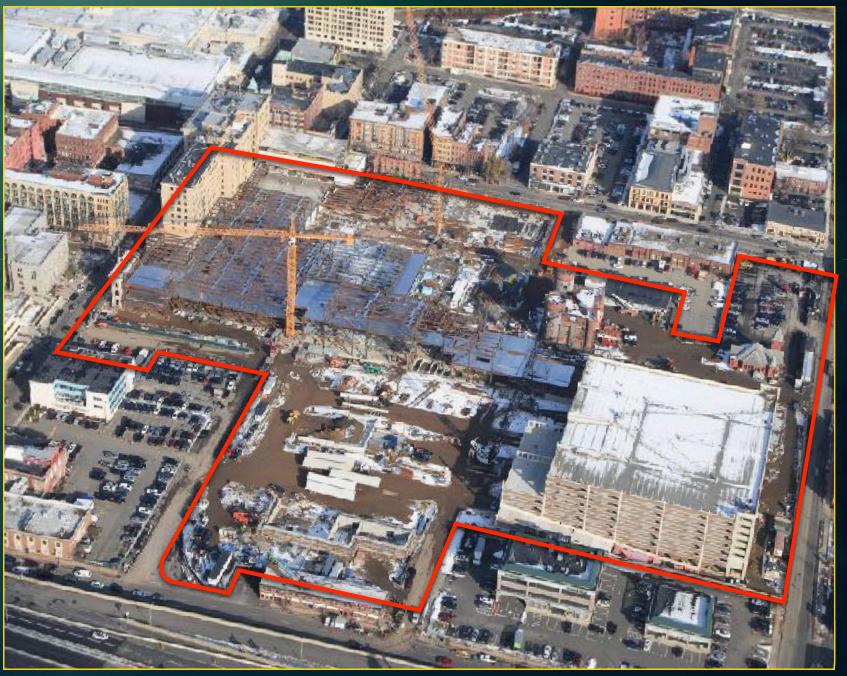

#### 5b PROGRESS PHOTOGRAPHS

A set of construction site progress photographs as of December 31, 2016 is included in this document as <u>Appendix E</u>. The overall aerial and panoramic views below show progress over the course of the 4<sup>th</sup> Quarter, including substantial foundation progress as well as garage precast and podium structural steel erection.

September 20, 2016

December 14, 2016

September 26, 2016

October 14, 2016

December 28, 2016

135.02.6 The licensee shall have a continuing obligation, pursuant to 205 CMR 120.01(2) to timely provide to the commission an updated permits chart and all documents and information listed in 205 CMR 120.01: Permitting Requirements, as well as any updates to the MEPA process such that the commission is continuously apprised of all material developments with respect to all permits and approvals required for the gaming establishment. Pursuant to 205 CMR 120.01(1)(h) the licensee shall provide to the commission copies of any appeal within 20 days of filing, whether to a municipal or state entity or for judicial review, filed with respect to any permit of approval listed in 205 CMR 120.01(1) along with a copy of the docket sheet and each decision on any appeal.