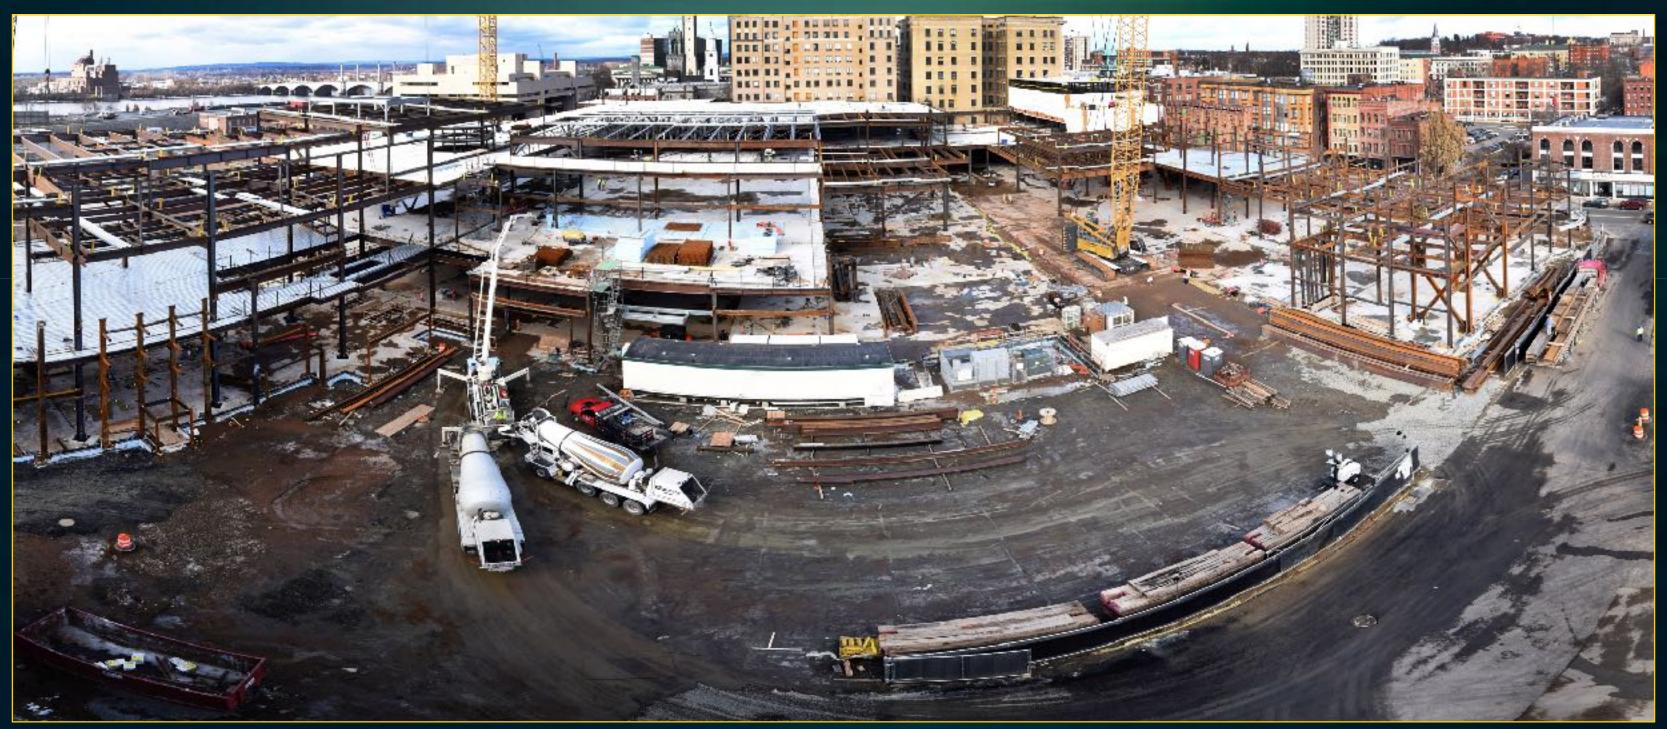

#### 5b PROGRESS PHOTOGRAPHS

A set of construction site progress photographs as of December 31, 2016 is included in this document as <u>Appendix E</u>. The overall aerial and panoramic views below show progress over the course of the 4<sup>th</sup> Quarter, including substantial foundation progress as well as garage precast and podium structural steel erection.