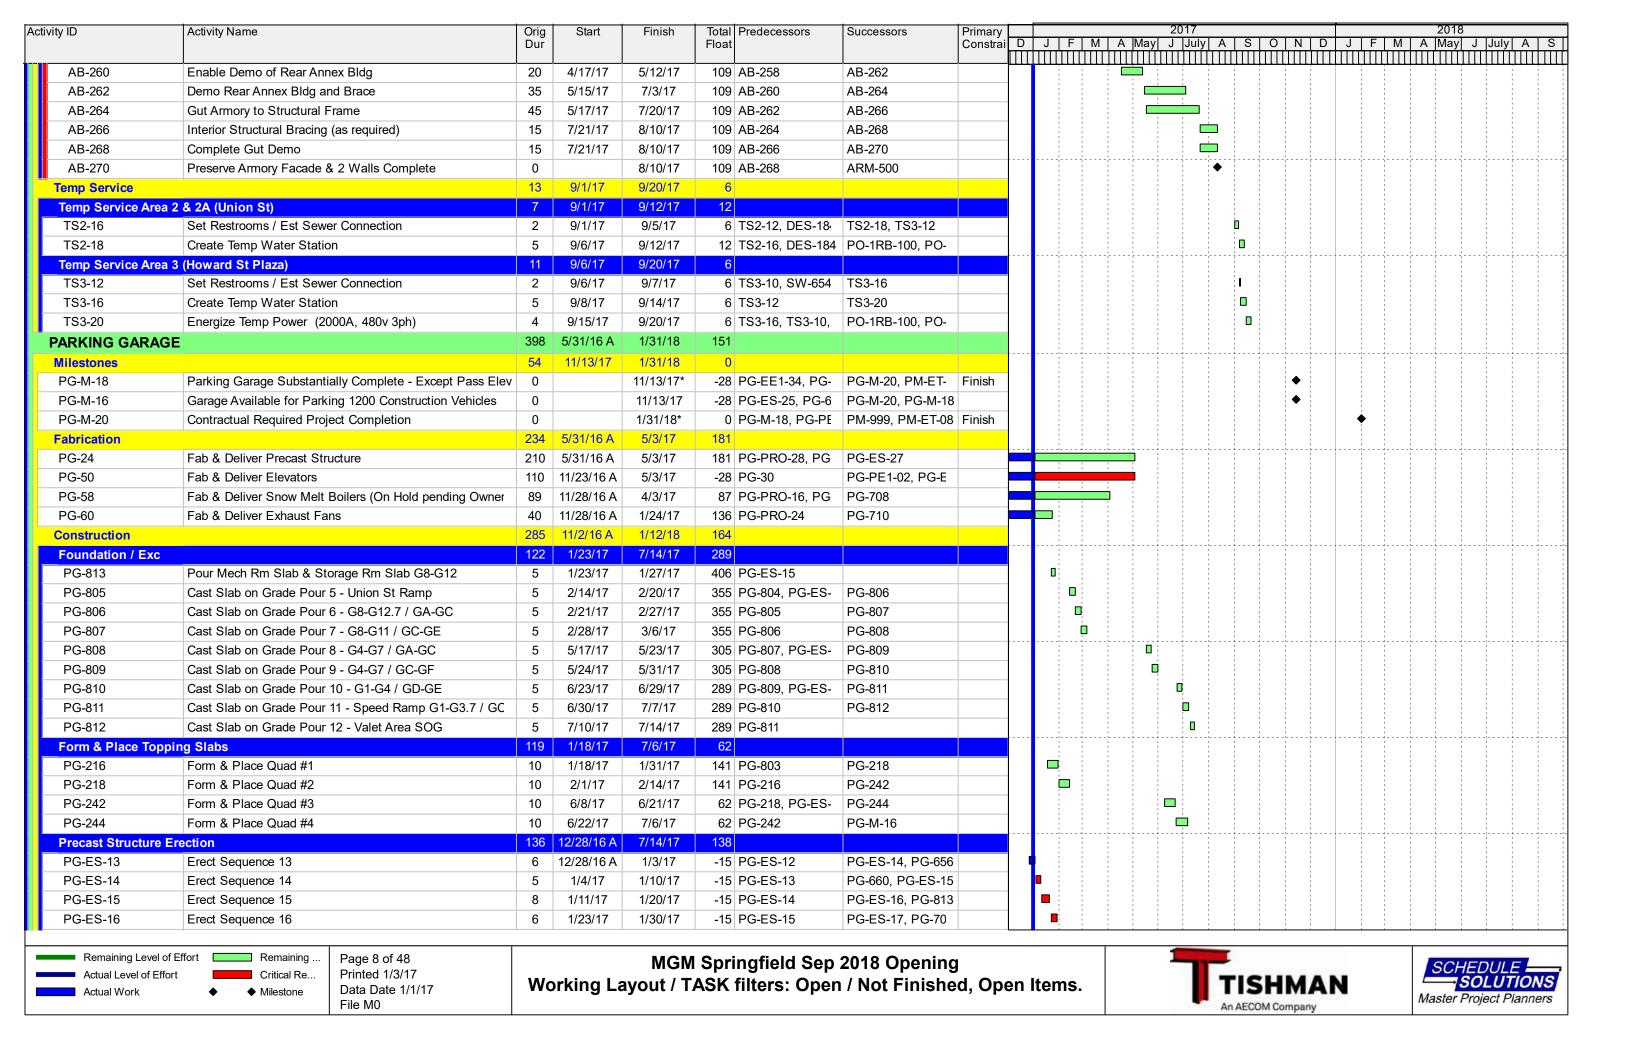

#### **APPENDIX A**

LEVEL 1 AND LEVEL 2 PROJECT SCHEDULES

JANUARY 3, 2017 (DATA DATE JANUARY 1, 2017)

Run Date 1/3/17 Data Date 1/1/17

# **MGM Springfield Project Schedule**

Level 1 Exec Summary Page 1 of 1

Level 2 Summary / Data Date 1/1/17 / Printed 1/3/17

Remaining Work

Critical Remaining Work

Milestone

Critical Remaining Work

MGM Springfield Sep 2018 Opening Page 2 of 3 Level 2 Summary / Data Date 1/1/17 / Printed 1/3/17

Actual Work

Milestone

Data Date 1/1/17 File M0

Working Layout / TASK filters: Open / Not Finished, Open Items.

| Activity ID          | Activity Name                                                                                                    | Orig | Start     | Finish  | Total Predecessors | Successors     | Primary  |    | <b>.</b> |                  |                   | 201        |             |          | I N         |   |          |              | 2018               |          | A   0       |
|----------------------|------------------------------------------------------------------------------------------------------------------|------|-----------|---------|--------------------|----------------|----------|----|----------|------------------|-------------------|------------|-------------|----------|-------------|---|----------|--------------|--------------------|----------|-------------|
|                      |                                                                                                                  | Dur  |           |         | Float              |                | Constrai |    | J   I    | :   M   <i>i</i> | A [May]<br>[[[]]] | J J<br>HHH | uly  A      | (        | 0   N<br>   |   | J   F    | <u>  М  </u> | A [May]<br>TTTTTTT | J July   | A   S  <br> |
| MGC-205              | "Construction Completion Date"                                                                                   | 0    |           | 8/6/18  | 21 PM-999          | PM-990         |          | -  |          |                  |                   | 11111      |             |          | 1111111     |   | 11111111 | ++++++       |                    | 11111111 | <b>*</b>    |
| MGC-206              | "Final Completion" means the completion of the Work, as                                                          | 0    |           | 8/6/18  | 21 PM-999          | PM-990         |          |    | :        |                  |                   | 1          | 1 1         |          | 1 1         |   |          |              |                    | <b>\</b> | • ! !       |
| MGC-207              | "Final Completion Date"                                                                                          | 0    |           | 8/6/18  | 30 LEED-73, MGC-(  | PM-990         |          |    |          |                  |                   | 1          | 1<br>1<br>1 |          | 1<br>1<br>1 |   |          |              |                    | <b>\</b> | <b>,</b>    |
| MGC-210              | "Operations Commencement Date"                                                                                   | 0    |           | 9/5/18  | 0 PM-999           | PM-990         |          | _  | :        |                  |                   | 1          | 1           |          | :           | : |          |              | 1 1                | 1 1      | •           |
| 6 FEIR Tracking      |                                                                                                                  | _    | 9/15/16 A | 9/5/18  | 0                  |                |          |    |          |                  |                   | 1          | 1           |          | 1           |   |          |              |                    |          | 1 1         |
| MGC-443              | Stage 3 -Constr of the parking garage and building supers                                                        |      | 9/15/16 A | 1/31/18 | 109 MGC-442        | MGC-444, MGC-1 |          |    |          |                  |                   |            |             |          |             |   |          |              |                    |          |             |
| MGC-689              | During the construction of the I-91 Viaduct Deck Replacen                                                        | 0    |           | 1/3/17* | 425 PM-100         | MGC-207        | Finish   | -  |          |                  |                   | 1          | 1           |          | 1           |   |          |              |                    | ! !      | 1 1         |
| MGC-634b             | Implement a Construction parking plan, including the GC's                                                        | 0    |           | 3/1/17  | 150 MGC-659, MGC-  | PG-M-16        |          |    |          | <b>♦</b>         |                   | 1          | 1           |          |             |   |          |              |                    |          |             |
| MGC-694              | Replacement of a 12-inch vitrified clay sewer main and up                                                        | 0    |           | 6/14/17 | 125 SW-906, SW-908 |                |          |    |          |                  |                   | •          | 1           |          |             |   |          |              |                    |          |             |
| MGC-692              | Replacement of a 10-inch sewer main within Union Street                                                          | 0    |           | 9/29/17 | 50 SW-902          | SW-999         |          | _  |          |                  |                   |            |             | •        |             |   |          |              |                    |          |             |
| MGC-693              | Replacement of a 24-inch water main in Union Street                                                              | 0    |           | 9/29/17 | 50 SW-902          | SW-999         |          |    |          |                  |                   |            |             |          |             |   |          |              |                    |          |             |
| MGC-444              | Stage 4 -(Final Stage of Constr) Bldg finishing and fit-out.                                                     | -    | 2/1/18    | 8/6/18  | 0 MGC-443          | PM-999         |          | _  |          |                  | 1 1               | 1          | 1           |          | : :         |   |          |              |                    |          |             |
| MGC-573b             | Install on-site stationary sources of potential air pollutants,                                                  | 0    | 2/ 1/ 10  | 3/28/18 | 0 PM-100           | PM-999         | As Lat   | _  |          |                  |                   | 1          | 1           |          | :           |   |          |              |                    |          |             |
| MGC-459              | Reconstruction Union Street under I-91 Overpass to 5-Lan                                                         | 0    |           | 5/10/18 | 0 91V-018          | PM-999         | As Lat   | _  | :        |                  |                   | 1          | 1<br>1<br>1 |          | 1           | : |          |              |                    | 1 1      | 1 1         |
| MGC-546              | Prep & Submit: LEED Gold Level or higher (Grnhs Gas El                                                           |      | 6/11/18   | 7/9/18  | 21 LEED-11         | MGC-425        | As Lat   | _  | :        |                  | : :               | 1          | 1 1         |          | 1           | : |          |              |                    |          | 1 1         |
| MGC-340              | Signal Timing Optimization at Dwight Street/I-291 WB Ra                                                          | 0    | 0/11/10   | 6/22/18 | 0 OFF-530          | PM-999         | As Lat   |    |          |                  |                   |            |             |          |             |   |          |              |                    |          |             |
| MGC-448              | Signal Timing Optimization at East Columbus Avenue/We                                                            | 0    |           | 6/22/18 | 0 OFF-530          | PM-999         | As Lat   | _  |          |                  |                   | 1          | 1           |          |             |   |          |              |                    |          |             |
| MGC-449              | Signal Timing Optimization at East Columbus Avenue/We Signal Timing Optimization at Mill Street/Locust Street/Be | 0    |           |         | 0 OFF-530          | PM-999         | As Lat   | _  |          |                  |                   |            | 1           |          |             |   |          |              |                    |          |             |
|                      |                                                                                                                  | -    |           | 6/22/18 |                    |                |          | _  |          |                  |                   | 1          |             |          | :           |   |          |              |                    |          |             |
| MGC-450              | Signal Timing Optimization at Belmont Avenue/Sumner A                                                            | 0    |           | 6/22/18 | 0 OFF-530          | PM-999         | As Lat   | _  |          |                  |                   | 1          | 1           |          |             |   |          |              |                    |          |             |
| MGC-451              | Widen sidewalks along site frontage                                                                              | 0    |           | 6/22/18 | 0 OFF-530          | PM-999         | As Lat   |    |          | - }              |                   |            |             |          |             |   |          |              |                    |          |             |
| MGC-452              | Complete pavement mill and overlay on Union Street betw                                                          | 0    |           | 6/22/18 | 0 OFF-530          | PM-999         | As Lat   |    |          |                  | 1 1               | 1          | 1           |          | 1           |   |          |              |                    |          |             |
| MGC-453              | Construct trolley stop adjacent to Armory Square                                                                 | 0    |           | 6/22/18 | 0 OFF-530          | PM-999         | As Lat   | _  | :        |                  |                   | :          | 1 1         |          | :           | : |          |              | 1 1                |          | 1 1         |
| MGC-454              | Widen and restripe roadway along site frontage                                                                   | 0    |           | 6/22/18 | 0 OFF-530          | PM-999         | As Lat   |    | :        | : :              | : :               | :          | 1           |          | :           |   |          |              |                    | •        |             |
| MGC-455              | Upgrade accessible wheelchair ramps                                                                              | 0    |           | 6/22/18 | 0 OFF-530          | PM-999         | As Lat   |    |          |                  |                   | 1          | 1           |          |             |   |          |              |                    | •        |             |
| MGC-456              | Install vehicular/pedestrian/bicycle wayfinding signs                                                            | 0    |           | 6/22/18 | 0 OFF-530          | PM-999         | As Lat   |    |          |                  |                   |            |             |          |             |   |          |              |                    | •        |             |
| MGC-457              | Install mid-block crosswalk, pedestrian flasher assembly, a                                                      | 0    |           | 6/22/18 | 0 OFF-530          | PM-999         | As Lat   |    |          |                  |                   |            |             |          |             |   |          |              |                    | •        |             |
| MGC-458              | Install bicycle "sharrows" and share-the-road signage                                                            | 0    |           | 6/22/18 | 0 OFF-530          | PM-999         | As Lat   |    |          |                  |                   | :          | 1           |          | :           |   |          |              |                    | •        |             |
| MGC-460              | Modify vehicular and pedestrian signal phasing scheme at                                                         | 0    |           | 6/22/18 | 0 OFF-530          | PM-999         | As Lat   |    |          |                  |                   | 1          | 1           |          | 1 1         |   |          |              |                    | •        |             |
| MGC-461              | Upgrade vehicular and pedestrian traffic signal equipment                                                        | 0    |           | 6/22/18 | 0 OFF-530          | PM-999         | As Lat   |    |          |                  | : :               | :          | 1           |          | 1 1         |   | !        |              |                    | •        | 1 1         |
| MGC-462              | Optimize traffic signal timings, clearance intervals, signal (                                                   | 0    |           | 6/22/18 | 0 OFF-530          | PM-999         | As Lat   | 1  |          |                  |                   |            |             |          |             |   |          |              |                    | •        |             |
| MGC-463              | Widen sidewalks along site frontage                                                                              | 0    |           | 6/22/18 | 0 OFF-530          | PM-999         | As Lat   |    |          |                  |                   | 1          | 1 1         |          | 1           | : |          |              | 1 1                | •        | 1 1         |
| MGC-464              | Construct trolley stop adjacent to MGM Springfield                                                               | 0    |           | 6/22/18 | 0 OFF-530          | PM-999         | As Lat   |    |          |                  |                   | :          | 1           |          | :           |   |          |              |                    | •        |             |
| MGC-465              | Restripe State Street along site frontage                                                                        | 0    |           | 6/22/18 | 0 OFF-530          | PM-999         | As Lat   |    |          |                  |                   | 1          | 1           |          | 1           |   |          |              |                    | •        |             |
| MGC-466              | Stripe intersection tracking markings across intersection of                                                     | 0    |           | 6/22/18 | 0 OFF-530          | PM-999         | As Lat   |    |          |                  |                   |            |             |          |             |   |          |              |                    | •        |             |
| MGC-467              | Complete pavement mill and overlay State Street betweer                                                          | 0    |           | 6/22/18 | 0 OFF-530          | PM-999         | As Lat   |    |          |                  |                   | 1          | 1           |          |             |   |          |              |                    | •        |             |
| MGC-468              | Upgrade accessible wheelchair ramps at State St/Main St                                                          | 0    |           | 6/22/18 | 0 OFF-530          | PM-999         | As Lat   | 1  |          |                  |                   |            |             |          |             |   |          |              |                    | •        | 1 1         |
| MGC-469              | Install vehicular/pedestrian/bicycle wayfinding signs                                                            | 0    |           | 6/22/18 | 0 OFF-530          | PM-999         | As Lat   |    |          |                  |                   | 1          | 1           |          | 1 1         |   |          |              |                    | •        | 1 1         |
| MGC-470              | Install mid-block crosswalk, pedestrian flasher assembly a                                                       | 0    |           | 6/22/18 | 0 OFF-530          | PM-999         | As Lat   |    | :        | 1 1              | : :               | 1          | 1 1 1       |          | 1<br>1<br>1 | : | :        |              |                    | •        |             |
| MGC-471              | Install bicycle "sharrows" and share-the-road signage, insta                                                     | 0    |           | 6/22/18 | 0 OFF-530          | PM-999         | As Lat   |    | :        | 1 1              | : :               | 1          | 1 1         |          | 1 1         | : | !        |              | 1 1<br>1 1<br>1 1  | •        | 1 1         |
| MGC-472              | Modify pedestrian crossing across East Columbus Avenue                                                           | 0    |           | 6/22/18 | 0 OFF-530          | PM-999         | As Lat   |    | :        | 1 1              |                   | 1          | 1 1 1       |          | 1 1         |   | !        |              | 1 1                | •        | 1 1         |
| MGC-473              | Construction pedestrian refuge island along St. James Ave                                                        | 0    |           | 6/22/18 | 0 OFF-530          | PM-999         | As Lat   |    |          |                  |                   |            |             |          |             |   |          |              |                    | •        |             |
| MGC-474              | Upgrade pedestrian traffic signal equipment only at: State                                                       | 0    |           | 6/22/18 | 0 OFF-530          | PM-999         | As Lat   |    |          | 1 1              |                   | 1          | 1 1         |          | 1 1         |   |          |              | 1 1                | •        | 1 1         |
| MGC-475              | Upgrade vehicular and pedestrian traffic signal equipment                                                        | 0    |           | 6/22/18 | 0 OFF-530          | PM-999         | As Lat   |    |          | 1 1              |                   | 1          | 1 1 1       |          | 1 1 1       | : | :        |              |                    | •        |             |
| MGC-476              | Modify traffic signal phasing at intersection of State Street                                                    | 0    |           | 6/22/18 | 0 OFF-530          | PM-999         | As Lat   |    |          | 1 1              | 1 1               | 1          | 1           |          | 1           | 1 |          |              |                    | •        |             |
| MGC-477              | Optimize traffic signal timings, clearance intervals, signal c                                                   | 0    |           | 6/22/18 | 0 OFF-530          | PM-999         | As Lat   |    |          |                  |                   | 1          | 1           |          | :           |   |          |              |                    | •        |             |
| Remaining Level of E |                                                                                                                  | 1    | l.        |         | Springfield Sep    |                | ı        | -1 | 1        |                  | , ,               | 1          |             | <u> </u> | 1           | ı | 1        |              | SCH                | EDULE    |             |