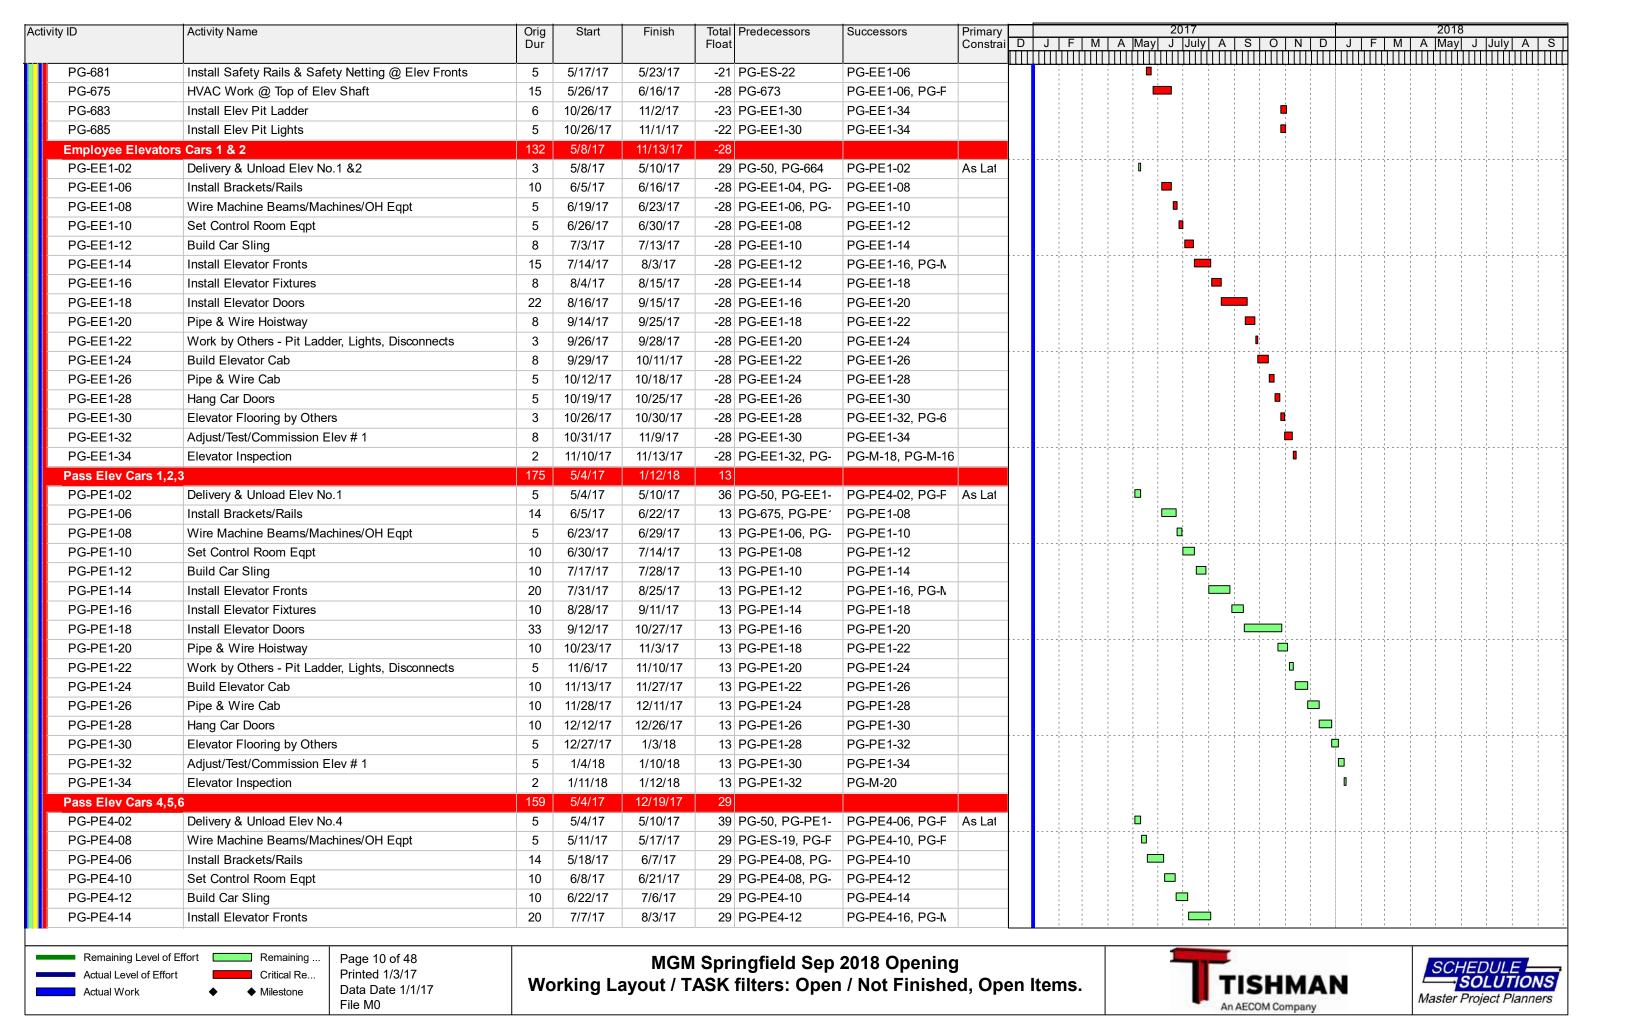

#### **APPENDIX A**

LEVEL 1 AND LEVEL 2 PROJECT SCHEDULES

JANUARY 3, 2017 (DATA DATE JANUARY 1, 2017)

Run Date 1/3/17 Data Date 1/1/17

# **MGM Springfield Project Schedule**

Level 1 Exec Summary Page 1 of 1

Level 2 Summary / Data Date 1/1/17 / Printed 1/3/17

Remaining Work

Critical Remaining Work

Milestone

Critical Remaining Work

MGM Springfield Sep 2018 Opening Page 2 of 3 Level 2 Summary / Data Date 1/1/17 / Printed 1/3/17

Actual Work

Milestone

Data Date 1/1/17 File M0

Working Layout / TASK filters: Open / Not Finished, Open Items.

| Activity ID          | Activity Name                                                                                                    | Orig | Start     | Finish  | Total Predecessors | Successors     | Primary  |    | <b>.</b> |                  |                   | 201        |             |          | I N         |   |          |              | 2018               |          | A   0       |
|----------------------|------------------------------------------------------------------------------------------------------------------|------|-----------|---------|--------------------|----------------|----------|----|----------|------------------|-------------------|------------|-------------|----------|-------------|---|----------|--------------|--------------------|----------|-------------|
|                      |                                                                                                                  | Dur  |           |         | Float              |                | Constrai |    | J   I    | :   M   <i>i</i> | A [May]<br>[[[]]] | J J<br>HHH | uly  A      | (        | 0   N<br>   |   | J   F    | <u>  М  </u> | A [May]<br>TTTTTTT | J July   | A   S  <br> |
| MGC-205              | "Construction Completion Date"                                                                                   | 0    |           | 8/6/18  | 21 PM-999          | PM-990         |          | -  |          |                  |                   | 11111      |             |          | 1111111     |   | 11111111 | ++++++       |                    | 11111111 | <b>*</b>    |
| MGC-206              | "Final Completion" means the completion of the Work, as                                                          | 0    |           | 8/6/18  | 21 PM-999          | PM-990         |          |    | :        |                  |                   | 1          | 1 1         |          | 1 1         |   |          |              |                    | <b>\</b> | • ! !       |
| MGC-207              | "Final Completion Date"                                                                                          | 0    |           | 8/6/18  | 30 LEED-73, MGC-(  | PM-990         |          |    |          |                  |                   | 1          | 1<br>1<br>1 |          | 1<br>1<br>1 |   |          |              |                    | <b>\</b> | <b>,</b>    |
| MGC-210              | "Operations Commencement Date"                                                                                   | 0    |           | 9/5/18  | 0 PM-999           | PM-990         |          | _  | :        |                  |                   | 1          | 1           |          | :           | : |          |              | 1 1                | 1 1      | •           |
| 6 FEIR Tracking      |                                                                                                                  | _    | 9/15/16 A | 9/5/18  | 0                  |                |          |    |          |                  |                   | 1          | 1           |          | 1           |   |          |              |                    |          | 1 1         |
| MGC-443              | Stage 3 -Constr of the parking garage and building supers                                                        |      | 9/15/16 A | 1/31/18 | 109 MGC-442        | MGC-444, MGC-1 |          |    |          |                  |                   |            |             |          |             |   |          |              |                    |          |             |
| MGC-689              | During the construction of the I-91 Viaduct Deck Replacen                                                        | 0    |           | 1/3/17* | 425 PM-100         | MGC-207        | Finish   | -  |          |                  |                   | 1          | 1           |          | 1           |   |          |              |                    | ! !      | 1 1         |
| MGC-634b             | Implement a Construction parking plan, including the GC's                                                        | 0    |           | 3/1/17  | 150 MGC-659, MGC-  | PG-M-16        |          |    |          | <b>♦</b>         |                   | 1          | 1           |          |             |   |          |              |                    |          |             |
| MGC-694              | Replacement of a 12-inch vitrified clay sewer main and up                                                        | 0    |           | 6/14/17 | 125 SW-906, SW-908 |                |          |    |          |                  |                   | •          | 1           |          |             |   |          |              |                    |          |             |
| MGC-692              | Replacement of a 10-inch sewer main within Union Street                                                          | 0    |           | 9/29/17 | 50 SW-902          | SW-999         |          | _  |          |                  |                   |            |             | •        |             |   |          |              |                    |          |             |
| MGC-693              | Replacement of a 24-inch water main in Union Street                                                              | 0    |           | 9/29/17 | 50 SW-902          | SW-999         |          |    |          |                  |                   |            |             |          |             |   |          |              |                    |          |             |
| MGC-444              | Stage 4 -(Final Stage of Constr) Bldg finishing and fit-out.                                                     | -    | 2/1/18    | 8/6/18  | 0 MGC-443          | PM-999         |          | _  |          |                  | 1 1               | 1          | 1           |          | : :         |   |          |              |                    |          |             |
| MGC-573b             | Install on-site stationary sources of potential air pollutants,                                                  | 0    | 2/ 1/ 10  | 3/28/18 | 0 PM-100           | PM-999         | As Lat   | _  |          |                  |                   | 1          | 1           |          | :           |   |          |              |                    |          |             |
| MGC-459              | Reconstruction Union Street under I-91 Overpass to 5-Lan                                                         | 0    |           | 5/10/18 | 0 91V-018          | PM-999         | As Lat   | _  | :        |                  |                   | 1          | 1<br>1<br>1 |          | 1           | : |          |              |                    | 1 1      | 1 1         |
| MGC-546              | Prep & Submit: LEED Gold Level or higher (Grnhs Gas El                                                           |      | 6/11/18   | 7/9/18  | 21 LEED-11         | MGC-425        | As Lat   | _  | :        |                  | : :               | 1          | 1 1         |          | 1           | : |          |              |                    |          | 1 1         |
| MGC-340              | Signal Timing Optimization at Dwight Street/I-291 WB Ra                                                          | 0    | 0/11/10   | 6/22/18 | 0 OFF-530          | PM-999         | As Lat   |    |          |                  |                   |            |             |          |             |   |          |              |                    |          |             |
| MGC-448              | Signal Timing Optimization at East Columbus Avenue/We                                                            | 0    |           | 6/22/18 | 0 OFF-530          | PM-999         | As Lat   | _  |          |                  |                   | 1          | 1           |          |             |   |          |              |                    |          |             |
| MGC-449              | Signal Timing Optimization at East Columbus Avenue/We Signal Timing Optimization at Mill Street/Locust Street/Be | 0    |           |         | 0 OFF-530          | PM-999         | As Lat   | _  |          |                  |                   |            | 1           |          |             |   |          |              |                    |          |             |
|                      |                                                                                                                  | -    |           | 6/22/18 |                    |                |          | _  |          |                  |                   | 1          |             |          | :           |   |          |              |                    |          |             |
| MGC-450              | Signal Timing Optimization at Belmont Avenue/Sumner A                                                            | 0    |           | 6/22/18 | 0 OFF-530          | PM-999         | As Lat   | _  |          |                  |                   | 1          | 1           |          |             |   |          |              |                    |          |             |
| MGC-451              | Widen sidewalks along site frontage                                                                              | 0    |           | 6/22/18 | 0 OFF-530          | PM-999         | As Lat   |    |          | - }              |                   |            |             |          |             |   |          |              |                    |          |             |
| MGC-452              | Complete pavement mill and overlay on Union Street betw                                                          | 0    |           | 6/22/18 | 0 OFF-530          | PM-999         | As Lat   |    |          |                  | 1 1               | 1          | 1           |          | 1           |   |          |              |                    |          |             |
| MGC-453              | Construct trolley stop adjacent to Armory Square                                                                 | 0    |           | 6/22/18 | 0 OFF-530          | PM-999         | As Lat   | _  | :        |                  |                   | :          | 1 1         |          | :           | : |          |              | 1 1                |          | 1 1         |
| MGC-454              | Widen and restripe roadway along site frontage                                                                   | 0    |           | 6/22/18 | 0 OFF-530          | PM-999         | As Lat   |    | :        | : :              | : :               | :          | 1           |          | :           |   |          |              |                    | •        |             |
| MGC-455              | Upgrade accessible wheelchair ramps                                                                              | 0    |           | 6/22/18 | 0 OFF-530          | PM-999         | As Lat   |    |          |                  |                   | 1          | 1           |          |             |   |          |              |                    | •        |             |
| MGC-456              | Install vehicular/pedestrian/bicycle wayfinding signs                                                            | 0    |           | 6/22/18 | 0 OFF-530          | PM-999         | As Lat   |    |          |                  |                   |            |             |          |             |   |          |              |                    | •        |             |
| MGC-457              | Install mid-block crosswalk, pedestrian flasher assembly, a                                                      | 0    |           | 6/22/18 | 0 OFF-530          | PM-999         | As Lat   |    |          |                  |                   |            |             |          |             |   |          |              |                    | •        |             |
| MGC-458              | Install bicycle "sharrows" and share-the-road signage                                                            | 0    |           | 6/22/18 | 0 OFF-530          | PM-999         | As Lat   |    |          |                  |                   | :          | 1           |          | :           |   |          |              |                    | •        |             |
| MGC-460              | Modify vehicular and pedestrian signal phasing scheme at                                                         | 0    |           | 6/22/18 | 0 OFF-530          | PM-999         | As Lat   |    |          |                  |                   | 1          | 1           |          | 1 1         |   |          |              |                    | •        |             |
| MGC-461              | Upgrade vehicular and pedestrian traffic signal equipment                                                        | 0    |           | 6/22/18 | 0 OFF-530          | PM-999         | As Lat   |    |          |                  | : :               | :          | 1           |          | 1 1         |   | !        |              |                    | •        | 1 1         |
| MGC-462              | Optimize traffic signal timings, clearance intervals, signal (                                                   | 0    |           | 6/22/18 | 0 OFF-530          | PM-999         | As Lat   | 1  |          |                  |                   |            |             |          |             |   |          |              |                    | •        |             |
| MGC-463              | Widen sidewalks along site frontage                                                                              | 0    |           | 6/22/18 | 0 OFF-530          | PM-999         | As Lat   |    |          |                  |                   | 1          | 1 1         |          | 1           | : |          |              | 1 1                | •        | 1 1         |
| MGC-464              | Construct trolley stop adjacent to MGM Springfield                                                               | 0    |           | 6/22/18 | 0 OFF-530          | PM-999         | As Lat   |    |          |                  |                   | :          | 1           |          | :           |   |          |              |                    | •        |             |
| MGC-465              | Restripe State Street along site frontage                                                                        | 0    |           | 6/22/18 | 0 OFF-530          | PM-999         | As Lat   |    |          |                  |                   | 1          | 1           |          | 1           |   |          |              |                    | •        |             |
| MGC-466              | Stripe intersection tracking markings across intersection of                                                     | 0    |           | 6/22/18 | 0 OFF-530          | PM-999         | As Lat   |    |          |                  |                   |            |             |          |             |   |          |              |                    | •        |             |
| MGC-467              | Complete pavement mill and overlay State Street betweer                                                          | 0    |           | 6/22/18 | 0 OFF-530          | PM-999         | As Lat   |    |          |                  |                   | 1          | 1           |          |             |   |          |              |                    | •        |             |
| MGC-468              | Upgrade accessible wheelchair ramps at State St/Main St                                                          | 0    |           | 6/22/18 | 0 OFF-530          | PM-999         | As Lat   | 1  |          |                  |                   |            |             |          |             |   |          |              |                    | •        | 1 1         |
| MGC-469              | Install vehicular/pedestrian/bicycle wayfinding signs                                                            | 0    |           | 6/22/18 | 0 OFF-530          | PM-999         | As Lat   |    |          |                  |                   | 1          | 1           |          | 1 1         |   |          |              |                    | •        | 1 1         |
| MGC-470              | Install mid-block crosswalk, pedestrian flasher assembly a                                                       | 0    |           | 6/22/18 | 0 OFF-530          | PM-999         | As Lat   |    | :        | 1 1              | : :               | 1          | 1 1 1       |          | 1<br>1<br>1 | : | :        |              |                    | •        |             |
| MGC-471              | Install bicycle "sharrows" and share-the-road signage, insta                                                     | 0    |           | 6/22/18 | 0 OFF-530          | PM-999         | As Lat   |    | :        | 1 1              | : :               | 1          | 1 1         |          | 1 1         | : | !        |              | 1 1<br>1 1<br>1 1  | •        | 1 1         |
| MGC-472              | Modify pedestrian crossing across East Columbus Avenue                                                           | 0    |           | 6/22/18 | 0 OFF-530          | PM-999         | As Lat   |    | :        | 1 1              |                   | 1          | 1 1 1       |          | 1 1         |   | !        |              | 1 1                | •        | 1 1         |
| MGC-473              | Construction pedestrian refuge island along St. James Ave                                                        | 0    |           | 6/22/18 | 0 OFF-530          | PM-999         | As Lat   |    |          |                  |                   |            |             |          |             |   |          |              |                    | •        |             |
| MGC-474              | Upgrade pedestrian traffic signal equipment only at: State                                                       | 0    |           | 6/22/18 | 0 OFF-530          | PM-999         | As Lat   |    |          | 1 1              |                   | 1          | 1 1         |          | 1 1         |   |          |              | 1 1                | •        | 1 1         |
| MGC-475              | Upgrade vehicular and pedestrian traffic signal equipment                                                        | 0    |           | 6/22/18 | 0 OFF-530          | PM-999         | As Lat   |    |          | 1 1              |                   | 1          | 1 1 1       |          | 1 1 1       | : | :        |              |                    | •        |             |
| MGC-476              | Modify traffic signal phasing at intersection of State Street                                                    | 0    |           | 6/22/18 | 0 OFF-530          | PM-999         | As Lat   |    |          | 1 1              | 1 1               | 1          | 1           |          | 1           | 1 |          |              |                    | •        |             |
| MGC-477              | Optimize traffic signal timings, clearance intervals, signal c                                                   | 0    |           | 6/22/18 | 0 OFF-530          | PM-999         | As Lat   |    |          |                  |                   | 1          | 1           |          | :           |   |          |              |                    | •        |             |
| Remaining Level of E |                                                                                                                  | 1    | l.        |         | Springfield Sep    |                | ı        | -1 | 1        |                  | , ,               | 1          |             | <u> </u> | 1           | ı | 1        |              | SCH                | EDULE    |             |