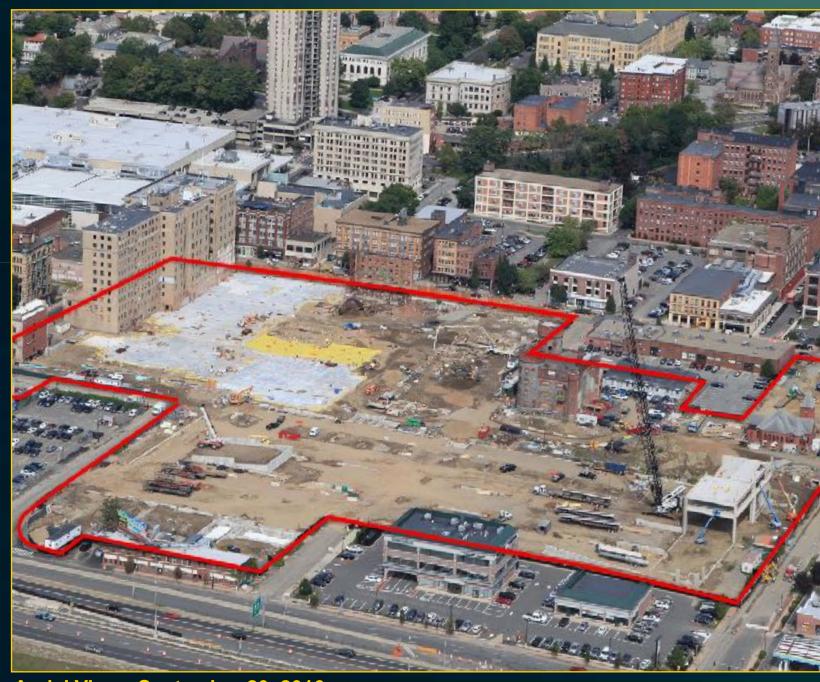

#### 5b PROGRESS PHOTOGRAPHS

A set of construction site progress photographs as of December 31, 2016 is included in this document as <u>Appendix E</u>. The overall aerial and panoramic views below show progress over the course of the 4<sup>th</sup> Quarter, including substantial foundation progress as well as garage precast and podium structural steel erection.

September 20, 2016

December 14, 2016

September 26, 2016

October 14, 2016

December 28, 2016

135.02.6 The licensee shall have a continuing obligation, pursuant to 205 CMR 120.01(2) to timely provide to the commission an updated permits chart and all documents and information listed in 205 CMR 120.01: Permitting Requirements, as well as any updates to the MEPA process such that the commission is continuously apprised of all material developments with respect to all permits and approvals required for the gaming establishment. Pursuant to 205 CMR 120.01(1)(h) the licensee shall provide to the commission copies of any appeal within 20 days of filing, whether to a municipal or state entity or for judicial review, filed with respect to any permit of approval listed in 205 CMR 120.01(1) along with a copy of the docket sheet and each decision on any appeal.