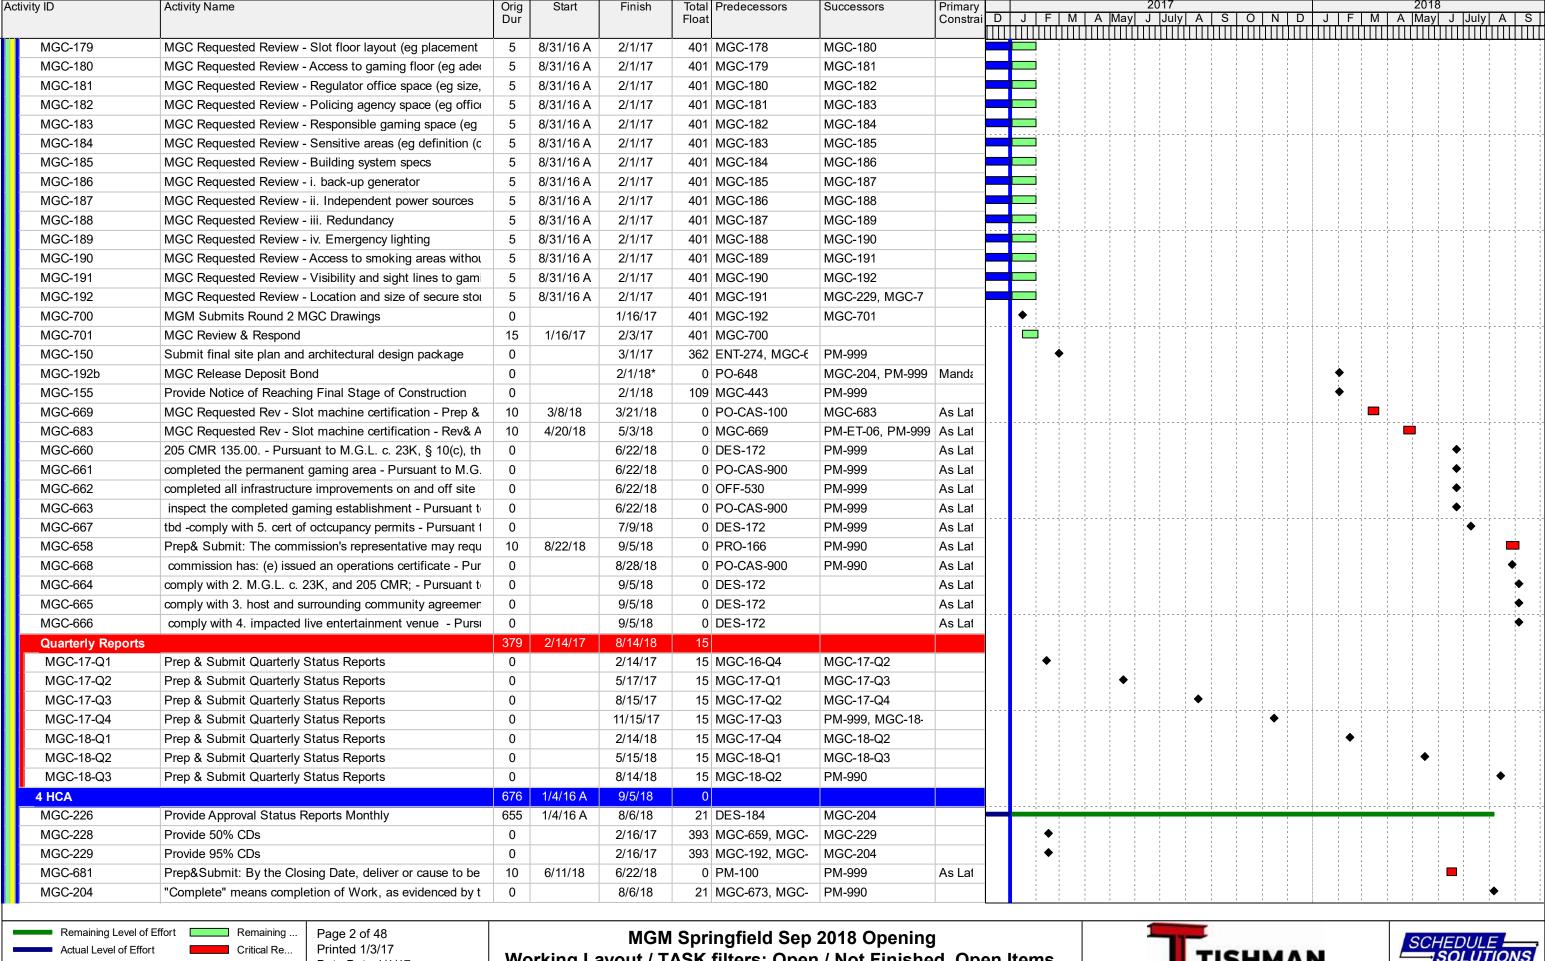

| Activity Name           | Start    | Finish   |     |             |             |     |     |     |     |                                         |     |     |     |     |             |                  |                           |          |     |     |     |      |             |     |     |     |
|-------------------------|----------|----------|-----|-------------|-------------|-----|-----|-----|-----|-----------------------------------------|-----|-----|-----|-----|-------------|------------------|---------------------------|----------|-----|-----|-----|------|-------------|-----|-----|-----|
|                         |          |          |     |             |             |     |     |     |     |                                         | 2   | 017 |     |     |             |                  |                           |          |     |     |     | 2018 |             |     |     |     |
|                         |          |          | Oct | Nov         | Dec         | Jan | Feb | Mar | Apr | May                                     | Jun | Jul | Aug | Sep | Oct         | Nov              | Dec                       | Jan      | Feb | Mar | Apr | May  | Jun         | Jul | Aug | Sep |
| Procurement             | 3/14/17  | 5/9/17   |     | 1           | :           |     |     |     |     |                                         | 1   |     |     |     | 1           | 1                | :                         |          |     |     | 1   |      |             |     |     |     |
| Fabrication             | 8/4/17   | 10/30/17 |     | 1           | ;<br>;<br>; |     | :   | 1   | 1   | 1                                       | :   |     |     | :   | 1           | 1                | ;<br>;<br>;               |          |     |     | 1   | 1    | :<br>:      | :   |     |     |
| Construction            | 10/31/17 | 5/18/18  |     | 1           | :           |     |     | 1   | 1 1 | 1 1 1 1 1 1 1 1 1 1 1 1 1 1 1 1 1 1 1 1 | 1   | :   | :   | 1   | 1           | 1                |                           |          |     |     |     |      | 1           |     |     |     |
| ENTERTAINMENT BLK (F/O) | 5/26/17  | 6/25/18  |     | 1           |             |     |     |     | į   |                                         | 1   |     |     |     | i<br>!      |                  | !<br>!                    |          |     |     |     |      | 1           |     |     |     |
| Procurement             | 5/26/17  | 1/5/18   |     | '<br>!<br>! | :           |     | -;  |     |     |                                         |     |     |     |     |             | 1                |                           |          |     |     |     |      |             |     |     |     |
| Interior Fit Outs       | 8/22/17  | 6/25/18  |     | 1<br>1<br>1 | !<br>!<br>! |     | 1   | 1   | 1   | 1                                       | 1   | 1   | •   | 1   | 1           | 1                |                           |          |     |     | 1   | 1    | 1           | 1   |     |     |
| RESIDENTIAL             | 1/9/17   | 8/6/18   |     | 1<br>1<br>1 | :           |     | :   | 1   | 1   | 1<br>1<br>1                             | :   | :   | 1   | 1 1 | :<br>:<br>: | 1<br>1<br>1      | :<br>:<br>:               |          | :   |     | 1   | :    | :<br>:<br>: | :   |     |     |
| Design                  | 1/9/17   | 7/12/17  |     | i<br>i<br>i | 1           |     |     |     |     |                                         |     | ] 🔳 |     |     | 1           | i<br>i<br>i      | :<br>:                    |          |     |     |     |      | 1           |     |     |     |
| Permitting              | 7/13/17  | 9/7/17   |     | 1           | :<br>:<br>: |     | :   | 1   | 1   | 1                                       | :   |     | :   |     | :<br>:<br>: | 1 1 1            | :<br>:<br>:               |          | :   |     | 1   | 1    | :           | :   |     |     |
| Procurement             | 5/31/17  | 7/26/17  |     |             | ;<br>;      |     | -,  |     |     |                                         |     |     |     |     | T           | r                | , · · · · · · · · · · · · |          |     |     |     |      |             |     |     |     |
| Fabrication             | 7/27/17  | 12/18/17 |     | !<br>!      | :           |     |     | 1   | 1   | !<br>!                                  | :   |     |     |     |             |                  |                           |          |     |     | 1   | !    | !<br>!      | :   |     |     |
| Construction            | 7/27/17  | 8/6/18   |     | 1<br>1<br>1 | 1<br>1<br>1 |     |     | !   | 1 1 | 1<br>1<br>1                             | 1 1 |     | 1   | 1   | 1           | I and the second | ı                         | <u>i</u> |     |     | 1   | I .  | 1           | 1   |     | ,   |