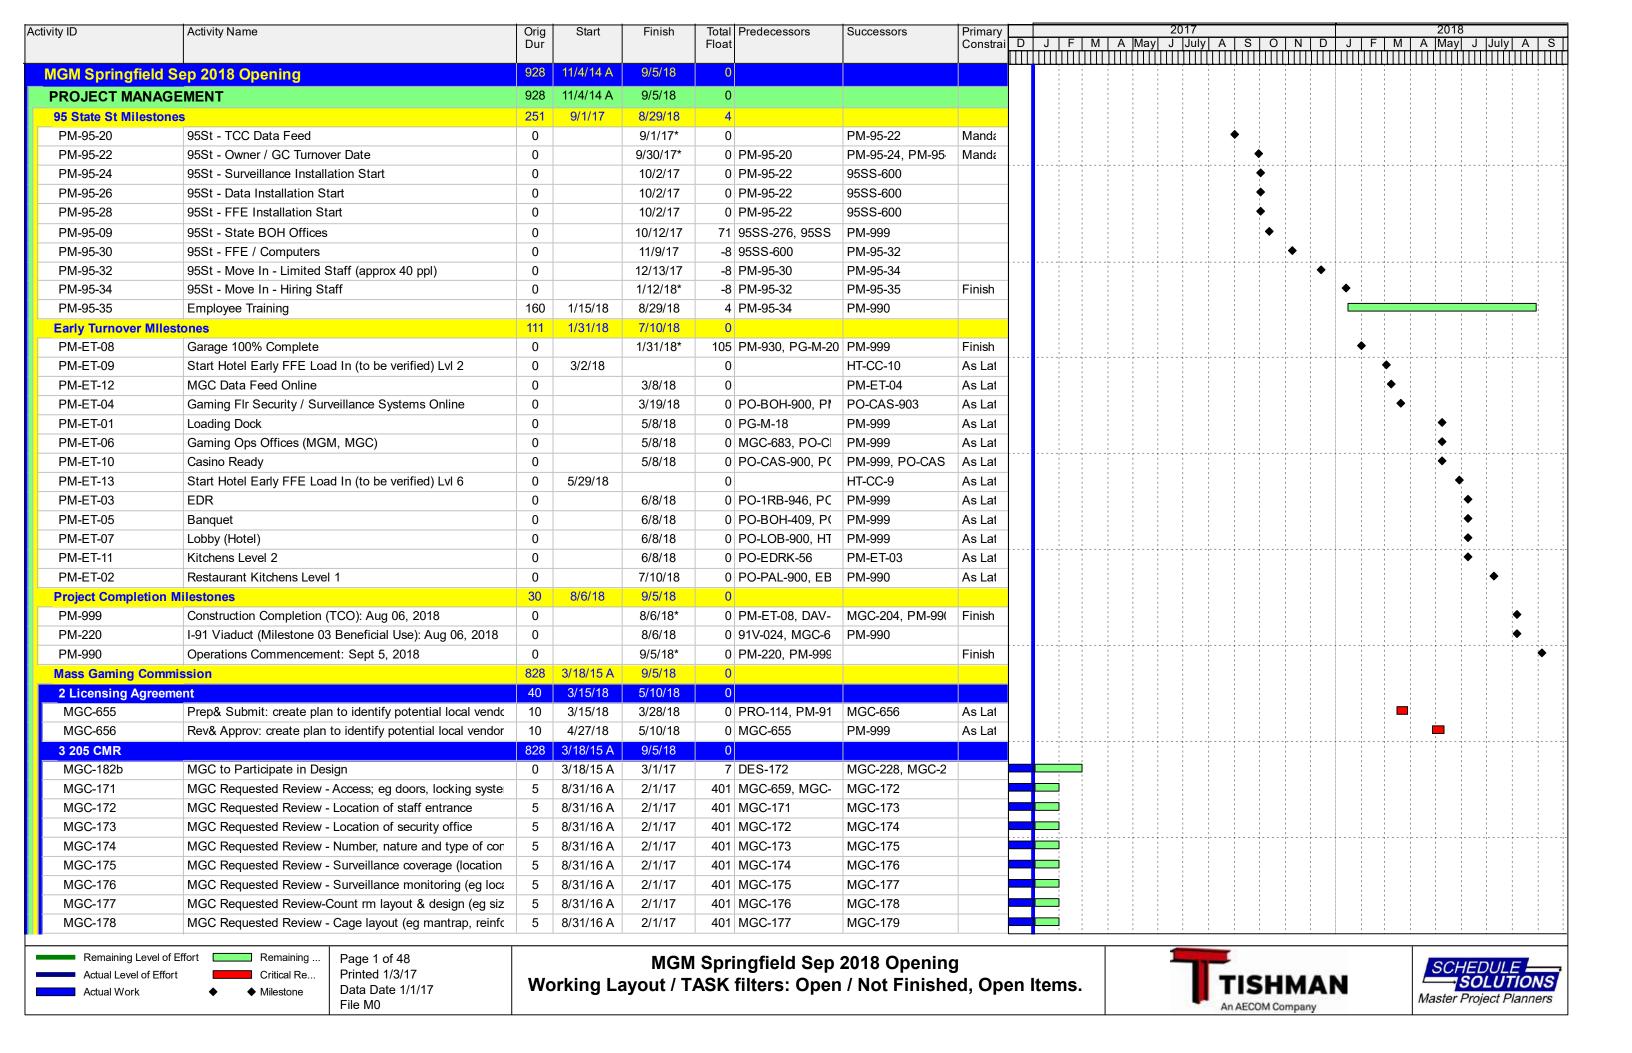

#### 1a **CURRENT SCHEDULE**

On August 6, 2015, the Massachusetts Gaming Commission approved a revised opening date of thirty (30) days following a construction completion date of either August 6, 2018 or the date on which the I-91 Viaduct Project achieves Full and Beneficial Use (as defined in MassDOT project documents), whichever occurs later. MGM submitted a final project schedule for consideration on November 6, 2015. In accordance with our commitment to providing monthly schedule updates, schedule updates were provided to MGC's representative on October 2, November 30 of 2016 and January 3 of 2017 (date date 1/1/17). The January update is included in this document as Appendix A.

#### **APPENDIX A**

LEVEL 1 AND LEVEL 2 PROJECT SCHEDULES

JANUARY 3, 2017 (DATA DATE JANUARY 1, 2017)

Run Date 1/3/17 Data Date 1/1/17

Actual Work

Milestone

Data Date 1/1/17 File M0

Working Layout / TASK filters: Open / Not Finished, Open Items.

| Activity ID          | Activity Name                                                                                                    | Orig | Start     | Finish  | Total Predecessors | Successors     | Primary  |    | <b>.</b> |                  |                   | 201        |             |          | I N         |   |          |              | 2018               |          | A   0       |
|----------------------|------------------------------------------------------------------------------------------------------------------|------|-----------|---------|--------------------|----------------|----------|----|----------|------------------|-------------------|------------|-------------|----------|-------------|---|----------|--------------|--------------------|----------|-------------|
|                      |                                                                                                                  | Dur  |           |         | Float              |                | Constrai |    | J   I    | :   M   <i>i</i> | A [May]<br>[[[]]] | J J<br>HHH | uly  A      | (        | 0   N<br>   |   | J   F    | <u>  М  </u> | A [May]<br>TTTTTTT | J July   | A   S  <br> |
| MGC-205              | "Construction Completion Date"                                                                                   | 0    |           | 8/6/18  | 21 PM-999          | PM-990         |          | -  |          |                  |                   | 11111      |             |          | 1111111     |   | 11111111 | ++++++       |                    | 11111111 | <b>*</b>    |
| MGC-206              | "Final Completion" means the completion of the Work, as                                                          | 0    |           | 8/6/18  | 21 PM-999          | PM-990         |          |    | :        |                  |                   | 1          | 1 1         |          | 1 1         |   |          |              |                    | <b>\</b> | • ! !       |
| MGC-207              | "Final Completion Date"                                                                                          | 0    |           | 8/6/18  | 30 LEED-73, MGC-(  | PM-990         |          |    |          |                  |                   | 1          | 1<br>1<br>1 |          | 1<br>1<br>1 |   |          |              |                    | <b>\</b> | <b>,</b>    |
| MGC-210              | "Operations Commencement Date"                                                                                   | 0    |           | 9/5/18  | 0 PM-999           | PM-990         |          | _  | :        |                  |                   | 1          | 1           |          | :           | : |          |              | 1 1                | 1 1      | •           |
| 6 FEIR Tracking      |                                                                                                                  | _    | 9/15/16 A | 9/5/18  | 0                  |                |          |    |          |                  |                   | 1          | 1           |          | 1           |   |          |              |                    |          | 1 1         |
| MGC-443              | Stage 3 -Constr of the parking garage and building supers                                                        |      | 9/15/16 A | 1/31/18 | 109 MGC-442        | MGC-444, MGC-1 |          |    |          |                  |                   |            |             |          |             |   |          |              |                    |          |             |
| MGC-689              | During the construction of the I-91 Viaduct Deck Replacen                                                        | 0    |           | 1/3/17* | 425 PM-100         | MGC-207        | Finish   | -  |          |                  |                   | 1          | 1           |          | 1           |   |          |              |                    | ! !      | 1 1         |
| MGC-634b             | Implement a Construction parking plan, including the GC's                                                        | 0    |           | 3/1/17  | 150 MGC-659, MGC-  | PG-M-16        |          |    |          | <b>♦</b>         |                   | 1          | 1           |          |             |   |          |              |                    |          |             |
| MGC-694              | Replacement of a 12-inch vitrified clay sewer main and up                                                        | 0    |           | 6/14/17 | 125 SW-906, SW-908 |                |          |    |          |                  |                   | •          | 1           |          |             |   |          |              |                    |          |             |
| MGC-692              | Replacement of a 10-inch sewer main within Union Street                                                          | 0    |           | 9/29/17 | 50 SW-902          | SW-999         |          | _  |          |                  |                   |            |             | •        |             |   |          |              |                    |          |             |
| MGC-693              | Replacement of a 24-inch water main in Union Street                                                              | 0    |           | 9/29/17 | 50 SW-902          | SW-999         |          |    |          |                  |                   |            |             |          |             |   |          |              |                    |          |             |
| MGC-444              | Stage 4 -(Final Stage of Constr) Bldg finishing and fit-out.                                                     | -    | 2/1/18    | 8/6/18  | 0 MGC-443          | PM-999         |          | _  |          |                  | 1 1               | 1          | 1           |          | : :         |   |          |              |                    |          |             |
| MGC-573b             | Install on-site stationary sources of potential air pollutants,                                                  | 0    | 2/ 1/ 10  | 3/28/18 | 0 PM-100           | PM-999         | As Lat   | _  |          |                  |                   | 1          | 1           |          | :           |   |          |              |                    |          |             |
| MGC-459              | Reconstruction Union Street under I-91 Overpass to 5-Lan                                                         | 0    |           | 5/10/18 | 0 91V-018          | PM-999         | As Lat   | _  | :        |                  |                   | 1          | 1<br>1<br>1 |          | 1           | : |          |              |                    | 1 1      | 1 1         |
| MGC-546              | Prep & Submit: LEED Gold Level or higher (Grnhs Gas El                                                           |      | 6/11/18   | 7/9/18  | 21 LEED-11         | MGC-425        | As Lat   | _  | :        |                  | : :               | 1          | 1 1         |          | 1           | : |          |              |                    |          | 1 1         |
| MGC-340              | Signal Timing Optimization at Dwight Street/I-291 WB Ra                                                          | 0    | 0/11/10   | 6/22/18 | 0 OFF-530          | PM-999         | As Lat   |    |          |                  |                   |            |             |          |             |   |          |              |                    |          |             |
| MGC-448              | Signal Timing Optimization at East Columbus Avenue/We                                                            | 0    |           | 6/22/18 | 0 OFF-530          | PM-999         | As Lat   | _  |          |                  |                   | 1          | 1           |          |             |   |          |              |                    |          |             |
| MGC-449              | Signal Timing Optimization at East Columbus Avenue/We Signal Timing Optimization at Mill Street/Locust Street/Be | 0    |           |         | 0 OFF-530          | PM-999         | As Lat   | _  |          |                  |                   |            | 1           |          |             |   |          |              |                    |          |             |
|                      |                                                                                                                  | -    |           | 6/22/18 |                    |                |          | _  |          |                  |                   | 1          |             |          | :           |   |          |              |                    |          |             |
| MGC-450              | Signal Timing Optimization at Belmont Avenue/Sumner A                                                            | 0    |           | 6/22/18 | 0 OFF-530          | PM-999         | As Lat   | _  |          |                  |                   | 1          | 1           |          |             |   |          |              |                    |          |             |
| MGC-451              | Widen sidewalks along site frontage                                                                              | 0    |           | 6/22/18 | 0 OFF-530          | PM-999         | As Lat   |    |          | - }              |                   |            |             |          |             |   |          |              |                    |          |             |
| MGC-452              | Complete pavement mill and overlay on Union Street betw                                                          | 0    |           | 6/22/18 | 0 OFF-530          | PM-999         | As Lat   |    |          |                  | 1 1               | 1          | 1           |          | 1           |   |          |              |                    |          |             |
| MGC-453              | Construct trolley stop adjacent to Armory Square                                                                 | 0    |           | 6/22/18 | 0 OFF-530          | PM-999         | As Lat   | _  | :        |                  |                   | :          | 1 1         |          | :           | : |          |              | 1 1                |          | 1 1         |
| MGC-454              | Widen and restripe roadway along site frontage                                                                   | 0    |           | 6/22/18 | 0 OFF-530          | PM-999         | As Lat   |    | :        | : :              | : :               | :          | 1           |          | :           |   |          |              |                    | •        |             |
| MGC-455              | Upgrade accessible wheelchair ramps                                                                              | 0    |           | 6/22/18 | 0 OFF-530          | PM-999         | As Lat   |    |          |                  |                   | 1          | 1           |          |             |   |          |              |                    | •        |             |
| MGC-456              | Install vehicular/pedestrian/bicycle wayfinding signs                                                            | 0    |           | 6/22/18 | 0 OFF-530          | PM-999         | As Lat   |    |          |                  |                   |            |             |          |             |   |          |              |                    | •        |             |
| MGC-457              | Install mid-block crosswalk, pedestrian flasher assembly, a                                                      | 0    |           | 6/22/18 | 0 OFF-530          | PM-999         | As Lat   |    |          |                  |                   |            |             |          |             |   |          |              |                    | •        |             |
| MGC-458              | Install bicycle "sharrows" and share-the-road signage                                                            | 0    |           | 6/22/18 | 0 OFF-530          | PM-999         | As Lat   |    |          |                  |                   | :          | 1           |          | :           |   |          |              |                    | •        |             |
| MGC-460              | Modify vehicular and pedestrian signal phasing scheme at                                                         | 0    |           | 6/22/18 | 0 OFF-530          | PM-999         | As Lat   |    |          |                  |                   | 1          | 1           |          | 1 1         |   |          |              |                    | •        |             |
| MGC-461              | Upgrade vehicular and pedestrian traffic signal equipment                                                        | 0    |           | 6/22/18 | 0 OFF-530          | PM-999         | As Lat   |    |          |                  | : :               | :          | 1           |          | 1 1         |   | !        |              |                    | •        | 1 1         |
| MGC-462              | Optimize traffic signal timings, clearance intervals, signal (                                                   | 0    |           | 6/22/18 | 0 OFF-530          | PM-999         | As Lat   | 1  |          |                  |                   |            |             |          |             |   |          |              |                    | •        |             |
| MGC-463              | Widen sidewalks along site frontage                                                                              | 0    |           | 6/22/18 | 0 OFF-530          | PM-999         | As Lat   |    |          |                  |                   | 1          | 1 1         |          | 1           | : |          |              | 1 1                | •        | 1 1         |
| MGC-464              | Construct trolley stop adjacent to MGM Springfield                                                               | 0    |           | 6/22/18 | 0 OFF-530          | PM-999         | As Lat   |    |          |                  |                   | :          | 1           |          | :           |   |          |              |                    | •        |             |
| MGC-465              | Restripe State Street along site frontage                                                                        | 0    |           | 6/22/18 | 0 OFF-530          | PM-999         | As Lat   |    |          |                  |                   | 1          | 1           |          | 1           |   |          |              |                    | •        |             |
| MGC-466              | Stripe intersection tracking markings across intersection of                                                     | 0    |           | 6/22/18 | 0 OFF-530          | PM-999         | As Lat   |    |          |                  |                   |            |             |          |             |   |          |              |                    | •        |             |
| MGC-467              | Complete pavement mill and overlay State Street betweer                                                          | 0    |           | 6/22/18 | 0 OFF-530          | PM-999         | As Lat   |    |          |                  |                   | 1          | 1           |          |             |   |          |              |                    | •        |             |
| MGC-468              | Upgrade accessible wheelchair ramps at State St/Main St                                                          | 0    |           | 6/22/18 | 0 OFF-530          | PM-999         | As Lat   | 1  |          |                  |                   |            |             |          |             |   |          |              |                    | •        | 1 1         |
| MGC-469              | Install vehicular/pedestrian/bicycle wayfinding signs                                                            | 0    |           | 6/22/18 | 0 OFF-530          | PM-999         | As Lat   |    |          |                  |                   | 1          | 1           |          | 1 1         |   |          |              |                    | •        | 1 1         |
| MGC-470              | Install mid-block crosswalk, pedestrian flasher assembly a                                                       | 0    |           | 6/22/18 | 0 OFF-530          | PM-999         | As Lat   |    | :        | 1 1              | : :               | 1          | 1 1 1       |          | 1<br>1<br>1 | : | :        |              |                    | •        |             |
| MGC-471              | Install bicycle "sharrows" and share-the-road signage, insta                                                     | 0    |           | 6/22/18 | 0 OFF-530          | PM-999         | As Lat   |    | :        | 1 1              | : :               | 1          | 1 1         |          | 1 1         | : | !        |              | 1 1<br>1 1<br>1 1  | •        | 1 1         |
| MGC-472              | Modify pedestrian crossing across East Columbus Avenue                                                           | 0    |           | 6/22/18 | 0 OFF-530          | PM-999         | As Lat   |    | :        | 1 1              |                   | 1          | 1 1 1       |          | 1 1         |   | !        |              | 1 1                | •        | 1 1         |
| MGC-473              | Construction pedestrian refuge island along St. James Ave                                                        | 0    |           | 6/22/18 | 0 OFF-530          | PM-999         | As Lat   |    |          |                  |                   |            |             |          |             |   |          |              |                    | •        |             |
| MGC-474              | Upgrade pedestrian traffic signal equipment only at: State                                                       | 0    |           | 6/22/18 | 0 OFF-530          | PM-999         | As Lat   |    |          | 1 1              |                   | 1          | 1 1         |          | 1 1         |   |          |              | 1 1                | •        | 1 1         |
| MGC-475              | Upgrade vehicular and pedestrian traffic signal equipment                                                        | 0    |           | 6/22/18 | 0 OFF-530          | PM-999         | As Lat   |    |          | 1 1              |                   | 1          | 1 1 1       |          | 1 1 1       | : | :        |              |                    | •        |             |
| MGC-476              | Modify traffic signal phasing at intersection of State Street                                                    | 0    |           | 6/22/18 | 0 OFF-530          | PM-999         | As Lat   |    |          | 1 1              | 1 1               | 1          | 1           |          | 1           | 1 |          |              |                    | •        |             |
| MGC-477              | Optimize traffic signal timings, clearance intervals, signal c                                                   | 0    |           | 6/22/18 | 0 OFF-530          | PM-999         | As Lat   |    |          |                  |                   | 1          | 1           |          | :           |   |          |              |                    | •        |             |
| Remaining Level of E |                                                                                                                  | 1    | l.        |         | Springfield Sep    |                | ı        | -1 | 1        |                  | , ,               | 1          |             | <u> </u> | 1           | ı | 1        |              | SCH                | EDULE    |             |