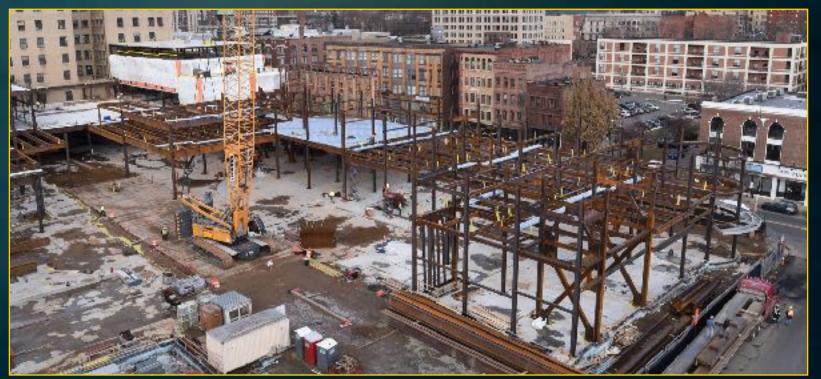

#### 5b PROGRESS PHOTOGRAPHS

A set of construction site progress photographs as of December 31, 2016 is included in this document as <u>Appendix E</u>. The overall aerial and panoramic views below show progress over the course of the 4<sup>th</sup> Quarter, including substantial foundation progress as well as garage precast and podium structural steel erection.

September 20, 2016

December 14, 2016

September 26, 2016

October 14, 2016

December 28, 2016

135.02.6 The licensee shall have a continuing obligation, pursuant to 205 CMR 120.01(2) to timely provide to the commission an updated permits chart and all documents and information listed in 205 CMR 120.01: Permitting Requirements, as well as any updates to the MEPA process such that the commission is continuously apprised of all material developments with respect to all permits and approvals required for the gaming establishment. Pursuant to 205 CMR 120.01(1)(h) the licensee shall provide to the commission copies of any appeal within 20 days of filing, whether to a municipal or state entity or for judicial review, filed with respect to any permit of approval listed in 205 CMR 120.01(1) along with a copy of the docket sheet and each decision on any appeal.