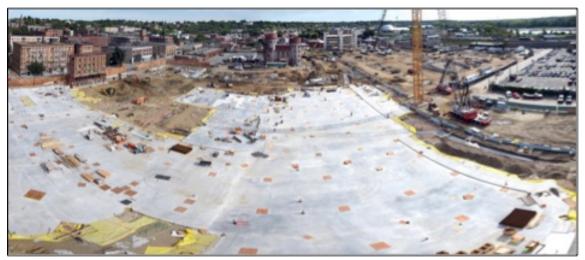

#### 5b PROGRESS PHOTOGRAPHS

A set of construction site progress photographs as of December 31, 2016 is included in this document as <u>Appendix E</u>. The overall aerial and panoramic views below show progress over the course of the 4<sup>th</sup> Quarter, including substantial foundation progress as well as garage precast and podium structural steel erection.