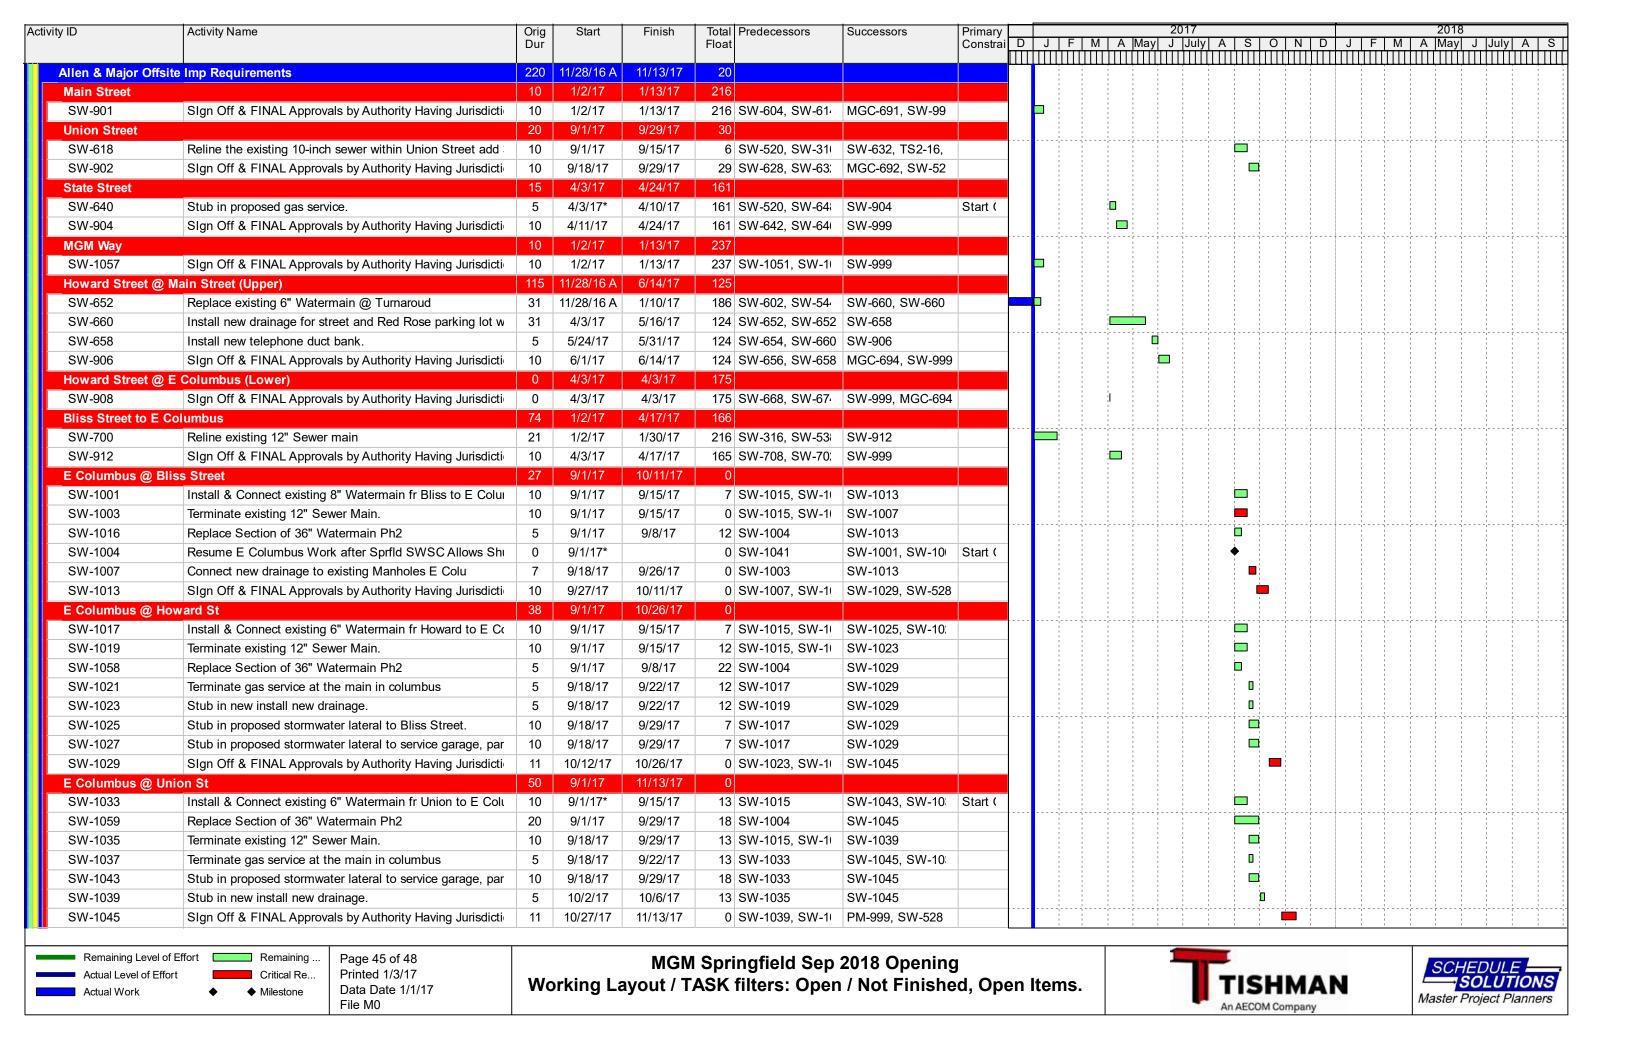

#### 1a **CURRENT SCHEDULE**

On August 6, 2015, the Massachusetts Gaming Commission approved a revised opening date of thirty (30) days following a construction completion date of either August 6, 2018 or the date on which the I-91 Viaduct Project achieves Full and Beneficial Use (as defined in MassDOT project documents), whichever occurs later. MGM submitted a final project schedule for consideration on November 6, 2015. In accordance with our commitment to providing monthly schedule updates, schedule updates were provided to MGC's representative on October 2, November 30 of 2016 and January 3 of 2017 (date date 1/1/17). The January update is included in this document as Appendix A.

#### 5b PROGRESS PHOTOGRAPHS

A set of construction site progress photographs as of December 31, 2016 is included in this document as <u>Appendix E</u>. The overall aerial and panoramic views below show progress over the course of the 4<sup>th</sup> Quarter, including substantial foundation progress as well as garage precast and podium structural steel erection.

#### 5a STATUS OF WORK COMPLETED

The following onsite activities took place in the 4<sup>th</sup> quarter of 2016:

- Parking Garage: Precast erecting is proceeding, with sequence 13 currently being erected. The slab on
  grade at the loading dock was poured. Caulking of Double Tee joints on the upper levels is proceeding.
  Lighting fabrication and temporary power installation took place. Masons worked on block walls in Loading
  Dock Area. Rough electrical for lighting and plumbing is proceeding on all levels and sprinkler mains are
  being installed.
- Hotel/Podium: Installation of rock anchors and spread footings took place. Underslab MEP is underway, and slab placements are proceeding. Structural Steel erection and slab on metal deck placements are underway. Grouting of hollow core planks and temporary power and lighting installation is underway.
- 95 and 101 State Street: Demolition of the pedestrian bridges between 95 and 101 State took place. Select
  interior demolition and abatement at 95 State Street took place, along with window infills, boiler piping,
  winterization, hot water and steam work. Power for temporary heating units was installed. Reinforcing steel at
  the south wall of 101 State Street took place.
- Armory: Interior gutting took place.
- Dave's Furniture: Preparation for pavement and set up of craft labor check point took place.
- Entertainment block: Foundation work, underslab MEP, and slab placements took place, and structural steel erection is underway.
- Plaza: Storm drain installation took place. Staging is taking place for third crane and entertainment steel.
- Surrounding Streets/Offsite Utilities
  - State Street: Gas service installation took place.
  - Main Street: Gas service installation took place, as well as excavation for water tie ins. Reflectorized drums have been placed in the south bound lane to shift traffic from 6am-6pm to allow for the unloading of certain materials onto the construction site. The barrels are moved out of the road at the end of each day to allow parking during non-working hours. Two way traffic is maintained at all times and police details are present.
  - Union Street: Gas service installation took place. Water service disconnection to previously demolished buildings on site took place.
  - East Columbus Avenue: Gas service installation took place.
  - Bliss Street: No work took place.

- Howard Street: Gas service installation, water main installation, sewer main installation, storm drain installation and street patching took place.
- Support Area: Foundation and installation of conduits and area drains for Central Electric Facility (CEF) took place. Core and shell construction of the CEF is underway.
- Model Room: Construction continues on the hotel room mock-up.