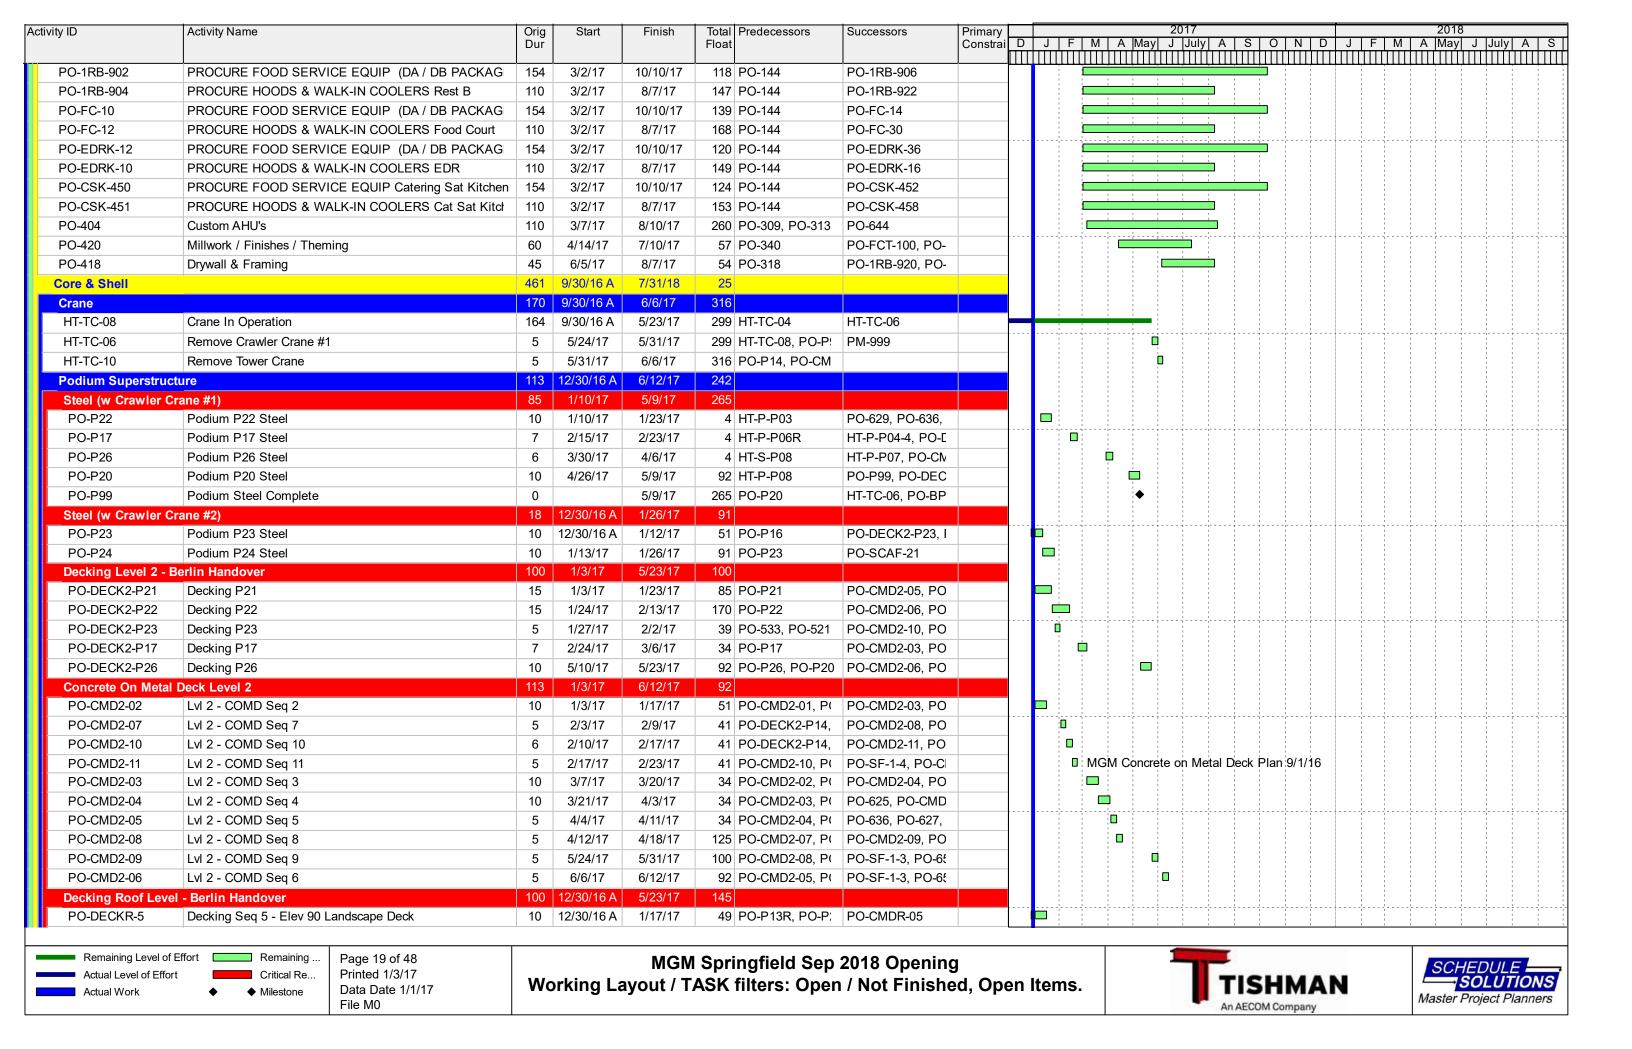

#### **APPENDIX A**

LEVEL 1 AND LEVEL 2 PROJECT SCHEDULES

JANUARY 3, 2017 (DATA DATE JANUARY 1, 2017)

Run Date 1/3/17 Data Date 1/1/17

# **MGM Springfield Project Schedule**

Level 1 Exec Summary Page 1 of 1

Level 2 Summary / Data Date 1/1/17 / Printed 1/3/17

Remaining Work

Critical Remaining Work

Milestone

Critical Remaining Work

MGM Springfield Sep 2018 Opening Page 2 of 3 Level 2 Summary / Data Date 1/1/17 / Printed 1/3/17

Actual Work

Milestone

Data Date 1/1/17 File M0

Working Layout / TASK filters: Open / Not Finished, Open Items.

| Activity ID          | Activity Name                                                                                                    | Orig | Start     | Finish  | Total Predecessors | Successors     | Primary  |    | <b>.</b> |                  |                   | 201        |             |          | I N         |   |          |              | 2018               |          | A   0       |
|----------------------|------------------------------------------------------------------------------------------------------------------|------|-----------|---------|--------------------|----------------|----------|----|----------|------------------|-------------------|------------|-------------|----------|-------------|---|----------|--------------|--------------------|----------|-------------|
|                      |                                                                                                                  | Dur  |           |         | Float              |                | Constrai |    | J   I    | :   M   <i>i</i> | A [May]<br>[[[]]] | J J<br>HHH | uly  A      | (        | 0   N<br>   |   | J   F    | <u>  М  </u> | A [May]<br>TTTTTTT | J July   | A   S  <br> |
| MGC-205              | "Construction Completion Date"                                                                                   | 0    |           | 8/6/18  | 21 PM-999          | PM-990         |          | -  |          |                  |                   | 11111      |             |          | 1111111     |   | 11111111 | ++++++       |                    | 11111111 | <b>*</b>    |
| MGC-206              | "Final Completion" means the completion of the Work, as                                                          | 0    |           | 8/6/18  | 21 PM-999          | PM-990         |          |    | :        |                  |                   | 1          | 1 1         |          | 1 1         |   |          |              |                    | <b>\</b> | • ! !       |
| MGC-207              | "Final Completion Date"                                                                                          | 0    |           | 8/6/18  | 30 LEED-73, MGC-(  | PM-990         |          |    |          |                  |                   | 1          | 1<br>1<br>1 |          | 1<br>1<br>1 |   |          |              |                    | <b>\</b> | <b>,</b>    |
| MGC-210              | "Operations Commencement Date"                                                                                   | 0    |           | 9/5/18  | 0 PM-999           | PM-990         |          | _  | :        |                  |                   | 1          | 1           |          | :           | : |          |              | 1 1                | 1 1      | •           |
| 6 FEIR Tracking      |                                                                                                                  | _    | 9/15/16 A | 9/5/18  | 0                  |                |          |    |          |                  |                   | 1          | 1           |          | 1           |   |          |              |                    |          | 1 1         |
| MGC-443              | Stage 3 -Constr of the parking garage and building supers                                                        |      | 9/15/16 A | 1/31/18 | 109 MGC-442        | MGC-444, MGC-1 |          |    |          |                  |                   |            |             |          |             |   |          |              |                    |          |             |
| MGC-689              | During the construction of the I-91 Viaduct Deck Replacen                                                        | 0    |           | 1/3/17* | 425 PM-100         | MGC-207        | Finish   | -  |          |                  |                   | 1          | 1           |          | 1           |   |          |              |                    | ! !      | 1 1         |
| MGC-634b             | Implement a Construction parking plan, including the GC's                                                        | 0    |           | 3/1/17  | 150 MGC-659, MGC-  | PG-M-16        |          |    |          | <b>♦</b>         |                   | 1          | 1           |          |             |   |          |              |                    |          |             |
| MGC-694              | Replacement of a 12-inch vitrified clay sewer main and up                                                        | 0    |           | 6/14/17 | 125 SW-906, SW-908 |                |          |    |          |                  |                   | •          | 1           |          |             |   |          |              |                    |          |             |
| MGC-692              | Replacement of a 10-inch sewer main within Union Street                                                          | 0    |           | 9/29/17 | 50 SW-902          | SW-999         |          | _  |          |                  |                   |            |             | •        |             |   |          |              |                    |          |             |
| MGC-693              | Replacement of a 24-inch water main in Union Street                                                              | 0    |           | 9/29/17 | 50 SW-902          | SW-999         |          |    |          |                  |                   |            |             |          |             |   |          |              |                    |          |             |
| MGC-444              | Stage 4 -(Final Stage of Constr) Bldg finishing and fit-out.                                                     | -    | 2/1/18    | 8/6/18  | 0 MGC-443          | PM-999         |          | _  |          |                  | 1 1               | 1          | 1           |          | : :         |   |          |              |                    |          |             |
| MGC-573b             | Install on-site stationary sources of potential air pollutants,                                                  | 0    | 2/ 1/ 10  | 3/28/18 | 0 PM-100           | PM-999         | As Lat   | _  |          |                  |                   | 1          | 1           |          | :           |   |          |              |                    |          |             |
| MGC-459              | Reconstruction Union Street under I-91 Overpass to 5-Lan                                                         | 0    |           | 5/10/18 | 0 91V-018          | PM-999         | As Lat   | _  | :        |                  |                   | 1          | 1<br>1<br>1 |          | 1           | : |          |              |                    | 1 1      | 1 1         |
| MGC-546              | Prep & Submit: LEED Gold Level or higher (Grnhs Gas El                                                           |      | 6/11/18   | 7/9/18  | 21 LEED-11         | MGC-425        | As Lat   | _  | :        |                  | : :               | 1          | 1 1         |          | 1           | : |          |              |                    |          | 1 1         |
| MGC-340              | Signal Timing Optimization at Dwight Street/I-291 WB Ra                                                          | 0    | 0/11/10   | 6/22/18 | 0 OFF-530          | PM-999         | As Lat   |    |          |                  |                   |            |             |          |             |   |          |              |                    |          |             |
| MGC-448              | Signal Timing Optimization at East Columbus Avenue/We                                                            | 0    |           | 6/22/18 | 0 OFF-530          | PM-999         | As Lat   | _  |          |                  |                   | 1          | 1           |          |             |   |          |              |                    |          |             |
| MGC-449              | Signal Timing Optimization at East Columbus Avenue/We Signal Timing Optimization at Mill Street/Locust Street/Be | 0    |           |         | 0 OFF-530          | PM-999         | As Lat   | _  |          |                  |                   |            | 1           |          |             |   |          |              |                    |          |             |
|                      |                                                                                                                  | -    |           | 6/22/18 |                    |                |          | _  |          |                  |                   | 1          |             |          | :           |   |          |              |                    |          |             |
| MGC-450              | Signal Timing Optimization at Belmont Avenue/Sumner A                                                            | 0    |           | 6/22/18 | 0 OFF-530          | PM-999         | As Lat   | _  |          |                  |                   | 1          | 1           |          |             |   |          |              |                    |          |             |
| MGC-451              | Widen sidewalks along site frontage                                                                              | 0    |           | 6/22/18 | 0 OFF-530          | PM-999         | As Lat   |    |          | - }              |                   |            |             |          |             |   |          |              |                    |          |             |
| MGC-452              | Complete pavement mill and overlay on Union Street betw                                                          | 0    |           | 6/22/18 | 0 OFF-530          | PM-999         | As Lat   |    |          |                  | 1 1               | 1          | 1           |          | 1           |   |          |              |                    |          |             |
| MGC-453              | Construct trolley stop adjacent to Armory Square                                                                 | 0    |           | 6/22/18 | 0 OFF-530          | PM-999         | As Lat   | _  | :        |                  |                   | :          | 1 1         |          | :           | : |          |              | 1 1                |          | 1 1         |
| MGC-454              | Widen and restripe roadway along site frontage                                                                   | 0    |           | 6/22/18 | 0 OFF-530          | PM-999         | As Lat   |    | :        | : :              | : :               | :          | 1           |          | :           |   |          |              |                    | •        |             |
| MGC-455              | Upgrade accessible wheelchair ramps                                                                              | 0    |           | 6/22/18 | 0 OFF-530          | PM-999         | As Lat   |    |          |                  |                   | 1          | 1           |          |             |   |          |              |                    | •        |             |
| MGC-456              | Install vehicular/pedestrian/bicycle wayfinding signs                                                            | 0    |           | 6/22/18 | 0 OFF-530          | PM-999         | As Lat   |    |          |                  |                   |            |             |          |             |   |          |              |                    | •        |             |
| MGC-457              | Install mid-block crosswalk, pedestrian flasher assembly, a                                                      | 0    |           | 6/22/18 | 0 OFF-530          | PM-999         | As Lat   |    |          |                  |                   |            |             |          |             |   |          |              |                    | •        |             |
| MGC-458              | Install bicycle "sharrows" and share-the-road signage                                                            | 0    |           | 6/22/18 | 0 OFF-530          | PM-999         | As Lat   |    |          |                  |                   | :          | 1           |          | :           |   |          |              |                    | •        |             |
| MGC-460              | Modify vehicular and pedestrian signal phasing scheme at                                                         | 0    |           | 6/22/18 | 0 OFF-530          | PM-999         | As Lat   |    |          |                  |                   | 1          | 1           |          | 1 1         |   |          |              |                    | •        |             |
| MGC-461              | Upgrade vehicular and pedestrian traffic signal equipment                                                        | 0    |           | 6/22/18 | 0 OFF-530          | PM-999         | As Lat   |    |          |                  | : :               | :          | 1           |          | 1 1         |   | !        |              |                    | •        | 1 1         |
| MGC-462              | Optimize traffic signal timings, clearance intervals, signal (                                                   | 0    |           | 6/22/18 | 0 OFF-530          | PM-999         | As Lat   | 1  |          |                  |                   |            |             |          |             |   |          |              |                    | •        |             |
| MGC-463              | Widen sidewalks along site frontage                                                                              | 0    |           | 6/22/18 | 0 OFF-530          | PM-999         | As Lat   |    |          |                  |                   | 1          | 1 1         |          | 1           | : |          |              | 1 1                | •        | 1 1         |
| MGC-464              | Construct trolley stop adjacent to MGM Springfield                                                               | 0    |           | 6/22/18 | 0 OFF-530          | PM-999         | As Lat   |    |          |                  |                   | :          | 1           |          | :           |   |          |              |                    | •        |             |
| MGC-465              | Restripe State Street along site frontage                                                                        | 0    |           | 6/22/18 | 0 OFF-530          | PM-999         | As Lat   |    |          |                  |                   | 1          | 1           |          | 1           |   |          |              |                    | •        |             |
| MGC-466              | Stripe intersection tracking markings across intersection of                                                     | 0    |           | 6/22/18 | 0 OFF-530          | PM-999         | As Lat   |    |          |                  |                   |            |             |          |             |   |          |              |                    | •        |             |
| MGC-467              | Complete pavement mill and overlay State Street betweer                                                          | 0    |           | 6/22/18 | 0 OFF-530          | PM-999         | As Lat   |    |          |                  |                   | 1          | 1           |          |             |   |          |              |                    | •        |             |
| MGC-468              | Upgrade accessible wheelchair ramps at State St/Main St                                                          | 0    |           | 6/22/18 | 0 OFF-530          | PM-999         | As Lat   | 1  |          |                  |                   |            |             |          |             |   |          |              |                    | •        | 1 1         |
| MGC-469              | Install vehicular/pedestrian/bicycle wayfinding signs                                                            | 0    |           | 6/22/18 | 0 OFF-530          | PM-999         | As Lat   |    |          |                  |                   | 1          | 1           |          | 1 1         |   |          |              |                    | •        | 1 1         |
| MGC-470              | Install mid-block crosswalk, pedestrian flasher assembly a                                                       | 0    |           | 6/22/18 | 0 OFF-530          | PM-999         | As Lat   |    | :        | 1 1              | : :               | 1          | 1 1 1       |          | 1<br>1<br>1 | : | :        |              |                    | •        |             |
| MGC-471              | Install bicycle "sharrows" and share-the-road signage, insta                                                     | 0    |           | 6/22/18 | 0 OFF-530          | PM-999         | As Lat   |    | :        | 1 1              | : :               | 1          | 1 1         |          | 1 1         | : | !        |              | 1 1<br>1 1<br>1 1  | •        | 1 1         |
| MGC-472              | Modify pedestrian crossing across East Columbus Avenue                                                           | 0    |           | 6/22/18 | 0 OFF-530          | PM-999         | As Lat   |    | :        | 1 1              |                   | 1          | 1 1 1       |          | 1 1         |   | !        |              | 1 1                | •        | 1 1         |
| MGC-473              | Construction pedestrian refuge island along St. James Ave                                                        | 0    |           | 6/22/18 | 0 OFF-530          | PM-999         | As Lat   |    |          |                  |                   |            |             |          |             |   |          |              |                    | •        |             |
| MGC-474              | Upgrade pedestrian traffic signal equipment only at: State                                                       | 0    |           | 6/22/18 | 0 OFF-530          | PM-999         | As Lat   |    |          | 1 1              |                   | 1          | 1 1         |          | 1 1         |   |          |              | 1 1                | •        | 1 1         |
| MGC-475              | Upgrade vehicular and pedestrian traffic signal equipment                                                        | 0    |           | 6/22/18 | 0 OFF-530          | PM-999         | As Lat   |    |          | 1 1              |                   | 1          | 1 1 1       |          | 1 1 1       | : | :        |              |                    | •        |             |
| MGC-476              | Modify traffic signal phasing at intersection of State Street                                                    | 0    |           | 6/22/18 | 0 OFF-530          | PM-999         | As Lat   |    |          | 1 1              | 1 1               | 1          | 1           |          | 1           | 1 |          |              |                    | •        |             |
| MGC-477              | Optimize traffic signal timings, clearance intervals, signal c                                                   | 0    |           | 6/22/18 | 0 OFF-530          | PM-999         | As Lat   |    |          |                  |                   | 1          | 1           |          | :           |   |          |              |                    | •        |             |
| Remaining Level of E |                                                                                                                  | 1    | l.        |         | Springfield Sep    |                | ı        | -1 | 1        |                  | , ,               | 1          |             | <u> </u> | 1           | ı | 1        |              | SCH                | EDULE    |             |