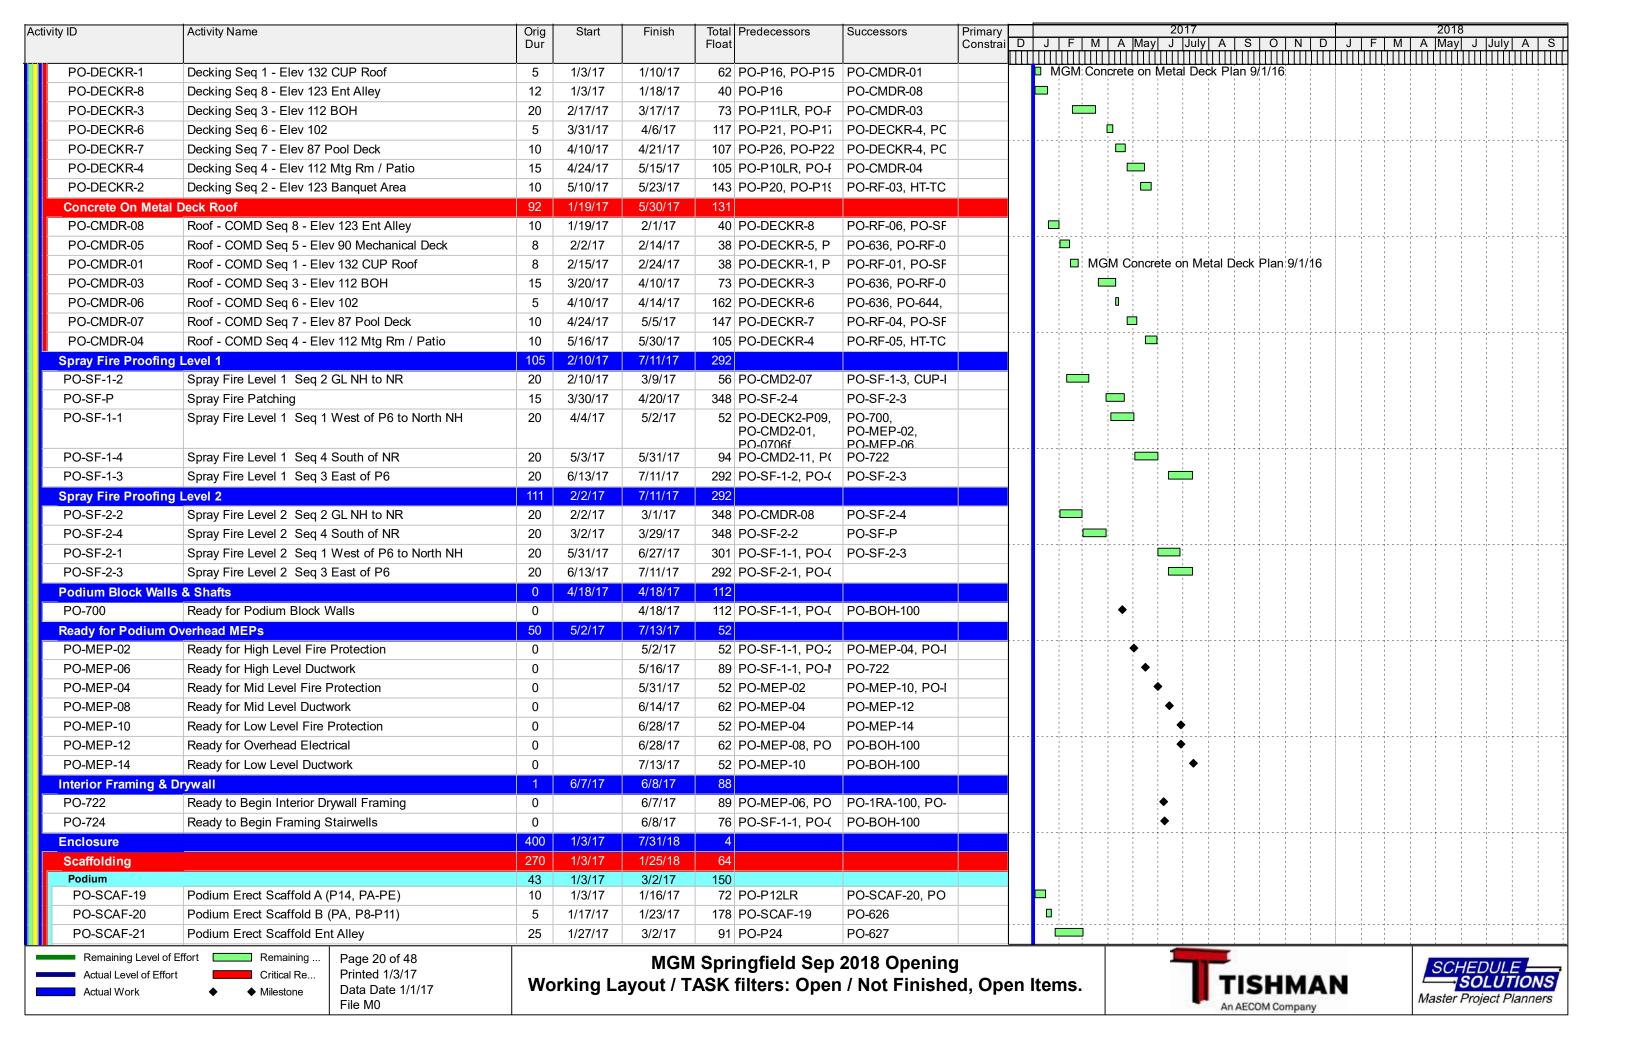

#### **APPENDIX A**

LEVEL 1 AND LEVEL 2 PROJECT SCHEDULES

JANUARY 3, 2017 (DATA DATE JANUARY 1, 2017)

Run Date 1/3/17 Data Date 1/1/17

# **MGM Springfield Project Schedule**

Level 1 Exec Summary Page 1 of 1

Level 2 Summary / Data Date 1/1/17 / Printed 1/3/17

Remaining Work

Critical Remaining Work

Milestone

Critical Remaining Work

MGM Springfield Sep 2018 Opening Page 2 of 3 Level 2 Summary / Data Date 1/1/17 / Printed 1/3/17

Actual Work

Milestone

Data Date 1/1/17 File M0

Working Layout / TASK filters: Open / Not Finished, Open Items.

| Activity ID          | Activity Name                                                                                                    | Orig | Start     | Finish  | Total Predecessors | Successors     | Primary  |    | <b>.</b> |                  |                   | 201        |             |          | I N         |   |          |              | 2018               |          | A   0       |
|----------------------|------------------------------------------------------------------------------------------------------------------|------|-----------|---------|--------------------|----------------|----------|----|----------|------------------|-------------------|------------|-------------|----------|-------------|---|----------|--------------|--------------------|----------|-------------|
|                      |                                                                                                                  | Dur  |           |         | Float              |                | Constrai |    | J   I    | :   M   <i>i</i> | A [May]<br>[[[]]] | J J<br>HHH | uly  A      | (        | 0   N<br>   |   | J   F    | <u>  М  </u> | A [May]<br>TTTTTTT | J July   | A   S  <br> |
| MGC-205              | "Construction Completion Date"                                                                                   | 0    |           | 8/6/18  | 21 PM-999          | PM-990         |          | -  |          |                  |                   | 11111      |             |          | 1111111     |   | 11111111 | ++++++       |                    | 11111111 | <b>*</b>    |
| MGC-206              | "Final Completion" means the completion of the Work, as                                                          | 0    |           | 8/6/18  | 21 PM-999          | PM-990         |          |    | :        |                  |                   | 1          | 1 1         |          | 1 1         |   |          |              |                    | <b>\</b> | • ! !       |
| MGC-207              | "Final Completion Date"                                                                                          | 0    |           | 8/6/18  | 30 LEED-73, MGC-(  | PM-990         |          |    |          |                  |                   | 1          | 1<br>1<br>1 |          | 1<br>1<br>1 |   |          |              |                    | <b>\</b> | <b>,</b>    |
| MGC-210              | "Operations Commencement Date"                                                                                   | 0    |           | 9/5/18  | 0 PM-999           | PM-990         |          | _  | :        |                  |                   | 1          | 1           |          | :           | : |          |              | 1 1                | 1 1      | •           |
| 6 FEIR Tracking      |                                                                                                                  | _    | 9/15/16 A | 9/5/18  | 0                  |                |          |    |          |                  |                   | 1          | 1           |          | 1           |   |          |              |                    |          | 1 1         |
| MGC-443              | Stage 3 -Constr of the parking garage and building supers                                                        |      | 9/15/16 A | 1/31/18 | 109 MGC-442        | MGC-444, MGC-1 |          |    |          |                  |                   |            |             |          |             |   |          |              |                    |          |             |
| MGC-689              | During the construction of the I-91 Viaduct Deck Replacen                                                        | 0    |           | 1/3/17* | 425 PM-100         | MGC-207        | Finish   | -  |          |                  |                   | 1          | 1           |          | 1           |   |          |              |                    | ! !      | 1 1         |
| MGC-634b             | Implement a Construction parking plan, including the GC's                                                        | 0    |           | 3/1/17  | 150 MGC-659, MGC-  | PG-M-16        |          |    |          | <b>♦</b>         |                   | 1          | 1           |          |             |   |          |              |                    |          |             |
| MGC-694              | Replacement of a 12-inch vitrified clay sewer main and up                                                        | 0    |           | 6/14/17 | 125 SW-906, SW-908 |                |          |    |          |                  |                   | •          | 1           |          |             |   |          |              |                    |          |             |
| MGC-692              | Replacement of a 10-inch sewer main within Union Street                                                          | 0    |           | 9/29/17 | 50 SW-902          | SW-999         |          | _  |          |                  |                   |            |             | •        |             |   |          |              |                    |          |             |
| MGC-693              | Replacement of a 24-inch water main in Union Street                                                              | 0    |           | 9/29/17 | 50 SW-902          | SW-999         |          |    |          |                  |                   |            |             |          |             |   |          |              |                    |          |             |
| MGC-444              | Stage 4 -(Final Stage of Constr) Bldg finishing and fit-out.                                                     | -    | 2/1/18    | 8/6/18  | 0 MGC-443          | PM-999         |          | _  |          |                  | 1 1               | 1          | 1           |          | : :         |   |          |              |                    |          |             |
| MGC-573b             | Install on-site stationary sources of potential air pollutants,                                                  | 0    | 2/ 1/ 10  | 3/28/18 | 0 PM-100           | PM-999         | As Lat   | _  |          |                  |                   | 1          | 1           |          | :           |   |          |              |                    |          |             |
| MGC-459              | Reconstruction Union Street under I-91 Overpass to 5-Lan                                                         | 0    |           | 5/10/18 | 0 91V-018          | PM-999         | As Lat   | _  | :        |                  |                   | 1          | 1<br>1<br>1 |          | 1           | : |          |              |                    | 1 1      | 1 1         |
| MGC-546              | Prep & Submit: LEED Gold Level or higher (Grnhs Gas El                                                           |      | 6/11/18   | 7/9/18  | 21 LEED-11         | MGC-425        | As Lat   | _  | :        |                  | : :               | 1          | 1 1         |          | 1           | : |          |              |                    |          | 1 1         |
| MGC-340              | Signal Timing Optimization at Dwight Street/I-291 WB Ra                                                          | 0    | 0/11/10   | 6/22/18 | 0 OFF-530          | PM-999         | As Lat   |    |          |                  |                   |            |             |          |             |   |          |              |                    |          |             |
| MGC-448              | Signal Timing Optimization at East Columbus Avenue/We                                                            | 0    |           | 6/22/18 | 0 OFF-530          | PM-999         | As Lat   | _  |          |                  |                   | 1          | 1           |          |             |   |          |              |                    |          |             |
| MGC-449              | Signal Timing Optimization at East Columbus Avenue/We Signal Timing Optimization at Mill Street/Locust Street/Be | 0    |           |         | 0 OFF-530          | PM-999         | As Lat   | _  |          |                  |                   |            | 1           |          |             |   |          |              |                    |          |             |
|                      |                                                                                                                  | -    |           | 6/22/18 |                    |                |          | _  |          |                  |                   | 1          |             |          | :           |   |          |              |                    |          |             |
| MGC-450              | Signal Timing Optimization at Belmont Avenue/Sumner A                                                            | 0    |           | 6/22/18 | 0 OFF-530          | PM-999         | As Lat   | _  |          |                  |                   | 1          | 1           |          |             |   |          |              |                    |          |             |
| MGC-451              | Widen sidewalks along site frontage                                                                              | 0    |           | 6/22/18 | 0 OFF-530          | PM-999         | As Lat   |    |          | - }              |                   |            |             |          |             |   |          |              |                    |          |             |
| MGC-452              | Complete pavement mill and overlay on Union Street betw                                                          | 0    |           | 6/22/18 | 0 OFF-530          | PM-999         | As Lat   |    |          |                  | 1 1               | 1          | 1           |          | 1           |   |          |              |                    |          |             |
| MGC-453              | Construct trolley stop adjacent to Armory Square                                                                 | 0    |           | 6/22/18 | 0 OFF-530          | PM-999         | As Lat   | _  | :        |                  |                   | :          | 1 1         |          | :           | : |          |              | 1 1                |          | 1 1         |
| MGC-454              | Widen and restripe roadway along site frontage                                                                   | 0    |           | 6/22/18 | 0 OFF-530          | PM-999         | As Lat   |    | :        | : :              | : :               | :          | 1           |          | :           |   |          |              |                    | •        |             |
| MGC-455              | Upgrade accessible wheelchair ramps                                                                              | 0    |           | 6/22/18 | 0 OFF-530          | PM-999         | As Lat   |    |          |                  |                   | 1          | 1           |          |             |   |          |              |                    | •        |             |
| MGC-456              | Install vehicular/pedestrian/bicycle wayfinding signs                                                            | 0    |           | 6/22/18 | 0 OFF-530          | PM-999         | As Lat   |    |          |                  |                   |            |             |          |             |   |          |              |                    | •        |             |
| MGC-457              | Install mid-block crosswalk, pedestrian flasher assembly, a                                                      | 0    |           | 6/22/18 | 0 OFF-530          | PM-999         | As Lat   |    |          |                  |                   |            |             |          |             |   |          |              |                    | •        |             |
| MGC-458              | Install bicycle "sharrows" and share-the-road signage                                                            | 0    |           | 6/22/18 | 0 OFF-530          | PM-999         | As Lat   |    |          |                  |                   | :          | 1           |          | :           |   |          |              |                    | •        |             |
| MGC-460              | Modify vehicular and pedestrian signal phasing scheme at                                                         | 0    |           | 6/22/18 | 0 OFF-530          | PM-999         | As Lat   |    |          |                  |                   | 1          | 1           |          | 1 1         |   |          |              |                    | •        |             |
| MGC-461              | Upgrade vehicular and pedestrian traffic signal equipment                                                        | 0    |           | 6/22/18 | 0 OFF-530          | PM-999         | As Lat   |    |          |                  | : :               | :          | 1           |          | 1 1         |   | !        |              |                    | •        | 1 1         |
| MGC-462              | Optimize traffic signal timings, clearance intervals, signal (                                                   | 0    |           | 6/22/18 | 0 OFF-530          | PM-999         | As Lat   | 1  |          |                  |                   |            |             |          |             |   |          |              |                    | •        |             |
| MGC-463              | Widen sidewalks along site frontage                                                                              | 0    |           | 6/22/18 | 0 OFF-530          | PM-999         | As Lat   |    |          |                  |                   | 1          | 1 1         |          | 1           | : |          |              | 1 1                | •        | 1 1         |
| MGC-464              | Construct trolley stop adjacent to MGM Springfield                                                               | 0    |           | 6/22/18 | 0 OFF-530          | PM-999         | As Lat   |    |          |                  |                   | :          | 1           |          | :           |   |          |              |                    | •        |             |
| MGC-465              | Restripe State Street along site frontage                                                                        | 0    |           | 6/22/18 | 0 OFF-530          | PM-999         | As Lat   |    |          |                  |                   | 1          | 1           |          | 1           |   |          |              |                    | •        |             |
| MGC-466              | Stripe intersection tracking markings across intersection of                                                     | 0    |           | 6/22/18 | 0 OFF-530          | PM-999         | As Lat   |    |          |                  |                   |            |             |          |             |   |          |              |                    | •        |             |
| MGC-467              | Complete pavement mill and overlay State Street betweer                                                          | 0    |           | 6/22/18 | 0 OFF-530          | PM-999         | As Lat   |    |          |                  |                   | 1          | 1           |          |             |   |          |              |                    | •        |             |
| MGC-468              | Upgrade accessible wheelchair ramps at State St/Main St                                                          | 0    |           | 6/22/18 | 0 OFF-530          | PM-999         | As Lat   | 1  |          |                  |                   |            |             |          |             |   |          |              |                    | •        | 1 1         |
| MGC-469              | Install vehicular/pedestrian/bicycle wayfinding signs                                                            | 0    |           | 6/22/18 | 0 OFF-530          | PM-999         | As Lat   |    |          |                  |                   | 1          | 1           |          | 1 1         |   |          |              |                    | •        | 1 1         |
| MGC-470              | Install mid-block crosswalk, pedestrian flasher assembly a                                                       | 0    |           | 6/22/18 | 0 OFF-530          | PM-999         | As Lat   |    | :        | 1 1              | : :               | 1          | 1 1 1       |          | 1<br>1<br>1 | : | :        |              |                    | •        |             |
| MGC-471              | Install bicycle "sharrows" and share-the-road signage, insta                                                     | 0    |           | 6/22/18 | 0 OFF-530          | PM-999         | As Lat   |    | :        | 1 1              | : :               | 1          | 1 1         |          | 1 1         | : | !        |              | 1 1<br>1 1<br>1 1  | •        | 1 1         |
| MGC-472              | Modify pedestrian crossing across East Columbus Avenue                                                           | 0    |           | 6/22/18 | 0 OFF-530          | PM-999         | As Lat   |    | :        | 1 1              |                   | 1          | 1 1 1       |          | 1 1         |   | !        |              | 1 1                | •        | 1 1         |
| MGC-473              | Construction pedestrian refuge island along St. James Ave                                                        | 0    |           | 6/22/18 | 0 OFF-530          | PM-999         | As Lat   |    |          |                  |                   |            |             |          |             |   |          |              |                    | •        |             |
| MGC-474              | Upgrade pedestrian traffic signal equipment only at: State                                                       | 0    |           | 6/22/18 | 0 OFF-530          | PM-999         | As Lat   |    |          | 1 1              |                   | 1          | 1 1         |          | 1 1         |   |          |              | 1 1                | •        | 1 1         |
| MGC-475              | Upgrade vehicular and pedestrian traffic signal equipment                                                        | 0    |           | 6/22/18 | 0 OFF-530          | PM-999         | As Lat   |    |          | 1 1              |                   | 1          | 1 1 1       |          | 1 1 1       | : | :        |              |                    | •        |             |
| MGC-476              | Modify traffic signal phasing at intersection of State Street                                                    | 0    |           | 6/22/18 | 0 OFF-530          | PM-999         | As Lat   |    |          | 1 1              | 1 1               | 1          | 1           |          | 1           | 1 |          |              |                    | •        |             |
| MGC-477              | Optimize traffic signal timings, clearance intervals, signal c                                                   | 0    |           | 6/22/18 | 0 OFF-530          | PM-999         | As Lat   |    |          |                  |                   | 1          | 1           |          | :           |   |          |              |                    | •        |             |
| Remaining Level of E |                                                                                                                  | 1    | l.        |         | Springfield Sep    |                | ı        | -1 | 1        |                  | , ,               | 1          |             | <u> </u> | 1           | ı | 1        |              | SCH                | EDULE    |             |