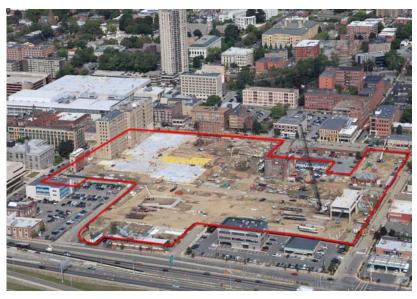

#### 5b PROGRESS PHOTOGRAPHS

A set of construction site progress photographs as of December 31, 2016 is included in this document as <u>Appendix E</u>. The overall aerial and panoramic views below show progress over the course of the 4<sup>th</sup> Quarter, including substantial foundation progress as well as garage precast and podium structural steel erection.