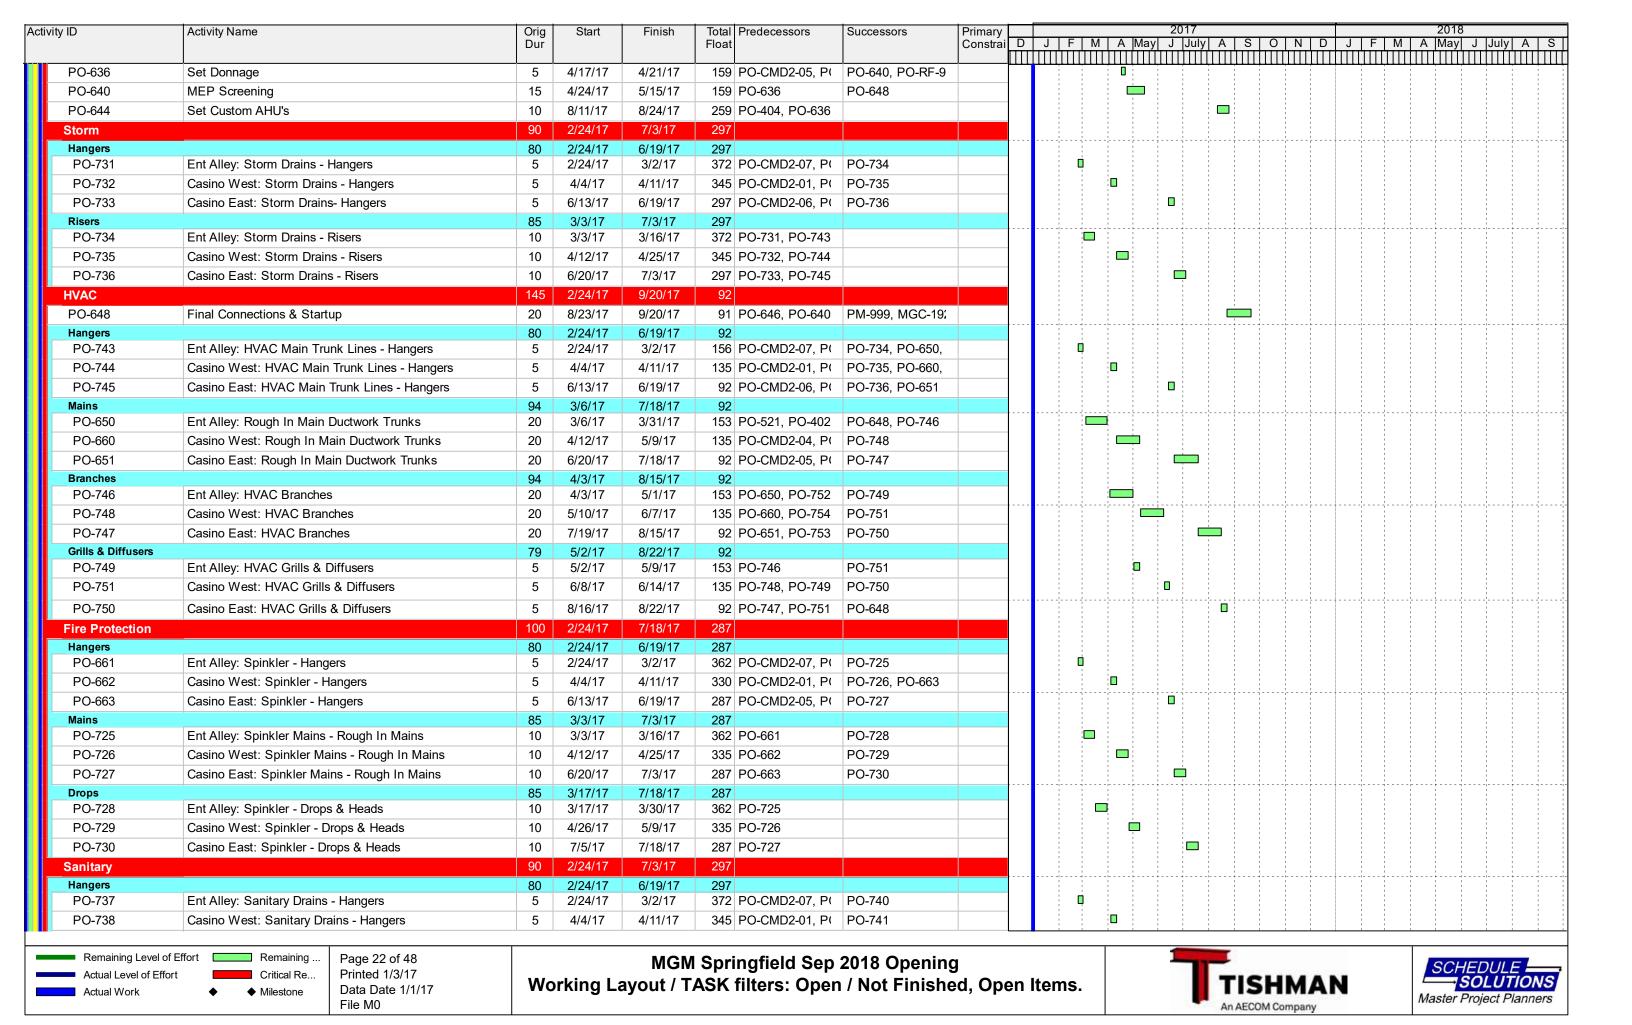

#### **APPENDIX A**

LEVEL 1 AND LEVEL 2 PROJECT SCHEDULES

JANUARY 3, 2017 (DATA DATE JANUARY 1, 2017)

Run Date 1/3/17 Data Date 1/1/17

# **MGM Springfield Project Schedule**

Level 1 Exec Summary Page 1 of 1

Level 2 Summary / Data Date 1/1/17 / Printed 1/3/17

Remaining Work

Critical Remaining Work

Milestone

Critical Remaining Work

MGM Springfield Sep 2018 Opening Page 2 of 3 Level 2 Summary / Data Date 1/1/17 / Printed 1/3/17

Actual Work

Milestone

Data Date 1/1/17 File M0

Working Layout / TASK filters: Open / Not Finished, Open Items.

| Activity ID          | Activity Name                                                                                                    | Orig | Start     | Finish  | Total Predecessors | Successors     | Primary  |    | <b>.</b> |                  |                   | 201        |             |          | I N         |   |          |              | 2018               |          | A   0       |
|----------------------|------------------------------------------------------------------------------------------------------------------|------|-----------|---------|--------------------|----------------|----------|----|----------|------------------|-------------------|------------|-------------|----------|-------------|---|----------|--------------|--------------------|----------|-------------|
|                      |                                                                                                                  | Dur  |           |         | Float              |                | Constrai |    | J   I    | :   M   <i>i</i> | A [May]<br>[[[]]] | J J<br>HHH | uly  A      | (        | 0   N<br>   |   | J   F    | <u>  М  </u> | A [May]<br>TTTTTTT | J July   | A   S  <br> |
| MGC-205              | "Construction Completion Date"                                                                                   | 0    |           | 8/6/18  | 21 PM-999          | PM-990         |          | -  |          |                  |                   | 11111      |             |          | 1111111     |   | 11111111 | ++++++       |                    | 11111111 | <b>*</b>    |
| MGC-206              | "Final Completion" means the completion of the Work, as                                                          | 0    |           | 8/6/18  | 21 PM-999          | PM-990         |          |    | :        |                  |                   | 1          | 1 1         |          | 1 1         |   |          |              |                    | <b>\</b> | • ! !       |
| MGC-207              | "Final Completion Date"                                                                                          | 0    |           | 8/6/18  | 30 LEED-73, MGC-(  | PM-990         |          |    |          |                  |                   | 1          | 1<br>1<br>1 |          | 1<br>1<br>1 |   |          |              |                    | <b>\</b> | <b>,</b>    |
| MGC-210              | "Operations Commencement Date"                                                                                   | 0    |           | 9/5/18  | 0 PM-999           | PM-990         |          | _  | :        |                  |                   | 1          | 1           |          | :           | : |          |              | 1 1                | 1 1      | •           |
| 6 FEIR Tracking      |                                                                                                                  | _    | 9/15/16 A | 9/5/18  | 0                  |                |          |    |          |                  |                   | 1          | 1           |          | 1           |   |          |              |                    |          | 1 1         |
| MGC-443              | Stage 3 -Constr of the parking garage and building supers                                                        |      | 9/15/16 A | 1/31/18 | 109 MGC-442        | MGC-444, MGC-1 |          |    |          |                  |                   |            |             |          |             |   |          |              |                    |          |             |
| MGC-689              | During the construction of the I-91 Viaduct Deck Replacen                                                        | 0    |           | 1/3/17* | 425 PM-100         | MGC-207        | Finish   | -  |          |                  |                   | 1          | 1           |          | 1           |   |          |              |                    | ! !      | 1 1         |
| MGC-634b             | Implement a Construction parking plan, including the GC's                                                        | 0    |           | 3/1/17  | 150 MGC-659, MGC-  | PG-M-16        |          |    |          | <b>♦</b>         |                   | 1          | 1           |          |             |   |          |              |                    |          |             |
| MGC-694              | Replacement of a 12-inch vitrified clay sewer main and up                                                        | 0    |           | 6/14/17 | 125 SW-906, SW-908 |                |          |    |          |                  |                   | •          | 1           |          |             |   |          |              |                    |          |             |
| MGC-692              | Replacement of a 10-inch sewer main within Union Street                                                          | 0    |           | 9/29/17 | 50 SW-902          | SW-999         |          | _  |          |                  |                   |            |             | •        |             |   |          |              |                    |          |             |
| MGC-693              | Replacement of a 24-inch water main in Union Street                                                              | 0    |           | 9/29/17 | 50 SW-902          | SW-999         |          |    |          |                  |                   |            |             |          |             |   |          |              |                    |          |             |
| MGC-444              | Stage 4 -(Final Stage of Constr) Bldg finishing and fit-out.                                                     | -    | 2/1/18    | 8/6/18  | 0 MGC-443          | PM-999         |          | _  |          |                  | 1 1               | 1          | 1           |          | : :         |   |          |              |                    |          |             |
| MGC-573b             | Install on-site stationary sources of potential air pollutants,                                                  | 0    | 2/ 1/ 10  | 3/28/18 | 0 PM-100           | PM-999         | As Lat   | _  |          |                  |                   | 1          | 1           |          | :           |   |          |              |                    |          |             |
| MGC-459              | Reconstruction Union Street under I-91 Overpass to 5-Lan                                                         | 0    |           | 5/10/18 | 0 91V-018          | PM-999         | As Lat   | _  | :        |                  |                   | 1          | 1<br>1<br>1 |          | 1           | : |          |              |                    | 1 1      | 1 1         |
| MGC-546              | Prep & Submit: LEED Gold Level or higher (Grnhs Gas El                                                           |      | 6/11/18   | 7/9/18  | 21 LEED-11         | MGC-425        | As Lat   | _  | :        |                  | : :               | 1          | 1 1         |          | 1           | : |          |              |                    |          | 1 1         |
| MGC-340              | Signal Timing Optimization at Dwight Street/I-291 WB Ra                                                          | 0    | 0/11/10   | 6/22/18 | 0 OFF-530          | PM-999         | As Lat   |    |          |                  |                   |            |             |          |             |   |          |              |                    |          |             |
| MGC-448              | Signal Timing Optimization at East Columbus Avenue/We                                                            | 0    |           | 6/22/18 | 0 OFF-530          | PM-999         | As Lat   | _  |          |                  |                   | 1          | 1           |          |             |   |          |              |                    |          |             |
| MGC-449              | Signal Timing Optimization at East Columbus Avenue/We Signal Timing Optimization at Mill Street/Locust Street/Be | 0    |           |         | 0 OFF-530          | PM-999         | As Lat   | _  |          |                  |                   |            | 1           |          |             |   |          |              |                    |          |             |
|                      |                                                                                                                  | -    |           | 6/22/18 |                    |                |          | _  |          |                  |                   | 1          |             |          | :           |   |          |              |                    |          |             |
| MGC-450              | Signal Timing Optimization at Belmont Avenue/Sumner A                                                            | 0    |           | 6/22/18 | 0 OFF-530          | PM-999         | As Lat   | _  |          |                  |                   | 1          | 1           |          |             |   |          |              |                    |          |             |
| MGC-451              | Widen sidewalks along site frontage                                                                              | 0    |           | 6/22/18 | 0 OFF-530          | PM-999         | As Lat   |    |          | - }              |                   |            |             |          |             |   |          |              |                    |          |             |
| MGC-452              | Complete pavement mill and overlay on Union Street betw                                                          | 0    |           | 6/22/18 | 0 OFF-530          | PM-999         | As Lat   |    |          |                  | 1 1               | 1          | 1           |          | 1           |   |          |              |                    |          |             |
| MGC-453              | Construct trolley stop adjacent to Armory Square                                                                 | 0    |           | 6/22/18 | 0 OFF-530          | PM-999         | As Lat   | _  | :        |                  |                   | :          | 1 1         |          | :           | : |          |              | 1 1                |          | 1 1         |
| MGC-454              | Widen and restripe roadway along site frontage                                                                   | 0    |           | 6/22/18 | 0 OFF-530          | PM-999         | As Lat   |    | :        | : :              | : :               | :          | 1           |          | :           |   |          |              |                    | •        |             |
| MGC-455              | Upgrade accessible wheelchair ramps                                                                              | 0    |           | 6/22/18 | 0 OFF-530          | PM-999         | As Lat   |    |          |                  |                   | 1          | 1           |          |             |   |          |              |                    | •        |             |
| MGC-456              | Install vehicular/pedestrian/bicycle wayfinding signs                                                            | 0    |           | 6/22/18 | 0 OFF-530          | PM-999         | As Lat   |    |          |                  |                   |            |             |          |             |   |          |              |                    | •        |             |
| MGC-457              | Install mid-block crosswalk, pedestrian flasher assembly, a                                                      | 0    |           | 6/22/18 | 0 OFF-530          | PM-999         | As Lat   |    |          |                  |                   |            |             |          |             |   |          |              |                    | •        |             |
| MGC-458              | Install bicycle "sharrows" and share-the-road signage                                                            | 0    |           | 6/22/18 | 0 OFF-530          | PM-999         | As Lat   |    |          |                  |                   | :          | 1           |          | :           |   |          |              |                    | •        |             |
| MGC-460              | Modify vehicular and pedestrian signal phasing scheme at                                                         | 0    |           | 6/22/18 | 0 OFF-530          | PM-999         | As Lat   |    |          |                  |                   | 1          | 1           |          | 1 1         |   |          |              |                    | •        |             |
| MGC-461              | Upgrade vehicular and pedestrian traffic signal equipment                                                        | 0    |           | 6/22/18 | 0 OFF-530          | PM-999         | As Lat   |    |          |                  | : :               | :          | 1           |          | 1 1         |   | !        |              |                    | •        | 1 1         |
| MGC-462              | Optimize traffic signal timings, clearance intervals, signal (                                                   | 0    |           | 6/22/18 | 0 OFF-530          | PM-999         | As Lat   | 1  |          |                  |                   |            |             |          |             |   |          |              |                    | •        |             |
| MGC-463              | Widen sidewalks along site frontage                                                                              | 0    |           | 6/22/18 | 0 OFF-530          | PM-999         | As Lat   |    |          |                  |                   | 1          | 1 1         |          | 1           | : |          |              | 1 1                | •        | 1 1         |
| MGC-464              | Construct trolley stop adjacent to MGM Springfield                                                               | 0    |           | 6/22/18 | 0 OFF-530          | PM-999         | As Lat   |    |          |                  |                   | :          | 1           |          | :           |   |          |              |                    | •        |             |
| MGC-465              | Restripe State Street along site frontage                                                                        | 0    |           | 6/22/18 | 0 OFF-530          | PM-999         | As Lat   |    |          |                  |                   | 1          | 1           |          | 1           |   |          |              |                    | •        |             |
| MGC-466              | Stripe intersection tracking markings across intersection of                                                     | 0    |           | 6/22/18 | 0 OFF-530          | PM-999         | As Lat   |    |          |                  |                   |            |             |          |             |   |          |              |                    | •        |             |
| MGC-467              | Complete pavement mill and overlay State Street betweer                                                          | 0    |           | 6/22/18 | 0 OFF-530          | PM-999         | As Lat   |    |          |                  |                   | 1          | 1           |          |             |   |          |              |                    | •        |             |
| MGC-468              | Upgrade accessible wheelchair ramps at State St/Main St                                                          | 0    |           | 6/22/18 | 0 OFF-530          | PM-999         | As Lat   | 1  |          |                  |                   |            |             |          |             |   |          |              |                    | •        | 1 1         |
| MGC-469              | Install vehicular/pedestrian/bicycle wayfinding signs                                                            | 0    |           | 6/22/18 | 0 OFF-530          | PM-999         | As Lat   |    |          |                  |                   | 1          | 1           |          | 1 1         |   |          |              |                    | •        | 1 1         |
| MGC-470              | Install mid-block crosswalk, pedestrian flasher assembly a                                                       | 0    |           | 6/22/18 | 0 OFF-530          | PM-999         | As Lat   |    | :        | 1 1              | : :               | 1          | 1 1 1       |          | 1<br>1<br>1 | : | :        |              |                    | •        |             |
| MGC-471              | Install bicycle "sharrows" and share-the-road signage, insta                                                     | 0    |           | 6/22/18 | 0 OFF-530          | PM-999         | As Lat   |    | :        | 1 1              | : :               | 1          | 1 1         |          | 1 1         | : | !        |              | 1 1<br>1 1<br>1 1  | •        | 1 1         |
| MGC-472              | Modify pedestrian crossing across East Columbus Avenue                                                           | 0    |           | 6/22/18 | 0 OFF-530          | PM-999         | As Lat   |    | :        | 1 1              |                   | 1          | 1 1 1       |          | 1 1         |   | !        |              | 1 1                | •        | 1 1         |
| MGC-473              | Construction pedestrian refuge island along St. James Ave                                                        | 0    |           | 6/22/18 | 0 OFF-530          | PM-999         | As Lat   |    |          |                  |                   |            |             |          |             |   |          |              |                    | •        |             |
| MGC-474              | Upgrade pedestrian traffic signal equipment only at: State                                                       | 0    |           | 6/22/18 | 0 OFF-530          | PM-999         | As Lat   |    |          | 1 1              |                   | 1          | 1 1         |          | 1 1         |   |          |              | 1 1                | •        | 1 1         |
| MGC-475              | Upgrade vehicular and pedestrian traffic signal equipment                                                        | 0    |           | 6/22/18 | 0 OFF-530          | PM-999         | As Lat   |    |          | 1 1              |                   | 1          | 1 1 1       |          | 1 1 1       | : | :        |              |                    | •        |             |
| MGC-476              | Modify traffic signal phasing at intersection of State Street                                                    | 0    |           | 6/22/18 | 0 OFF-530          | PM-999         | As Lat   |    |          | 1 1              | 1 1               | 1          | 1           |          | 1           | 1 |          |              |                    | •        |             |
| MGC-477              | Optimize traffic signal timings, clearance intervals, signal c                                                   | 0    |           | 6/22/18 | 0 OFF-530          | PM-999         | As Lat   |    |          |                  |                   | 1          | 1           |          | :           |   |          |              |                    | •        |             |
| Remaining Level of E |                                                                                                                  | 1    | l.        |         | Springfield Sep    |                | ı        | -1 | 1        |                  | , ,               | 1          |             | <u> </u> | 1           | ı | 1        |              | SCH                | EDULE    |             |