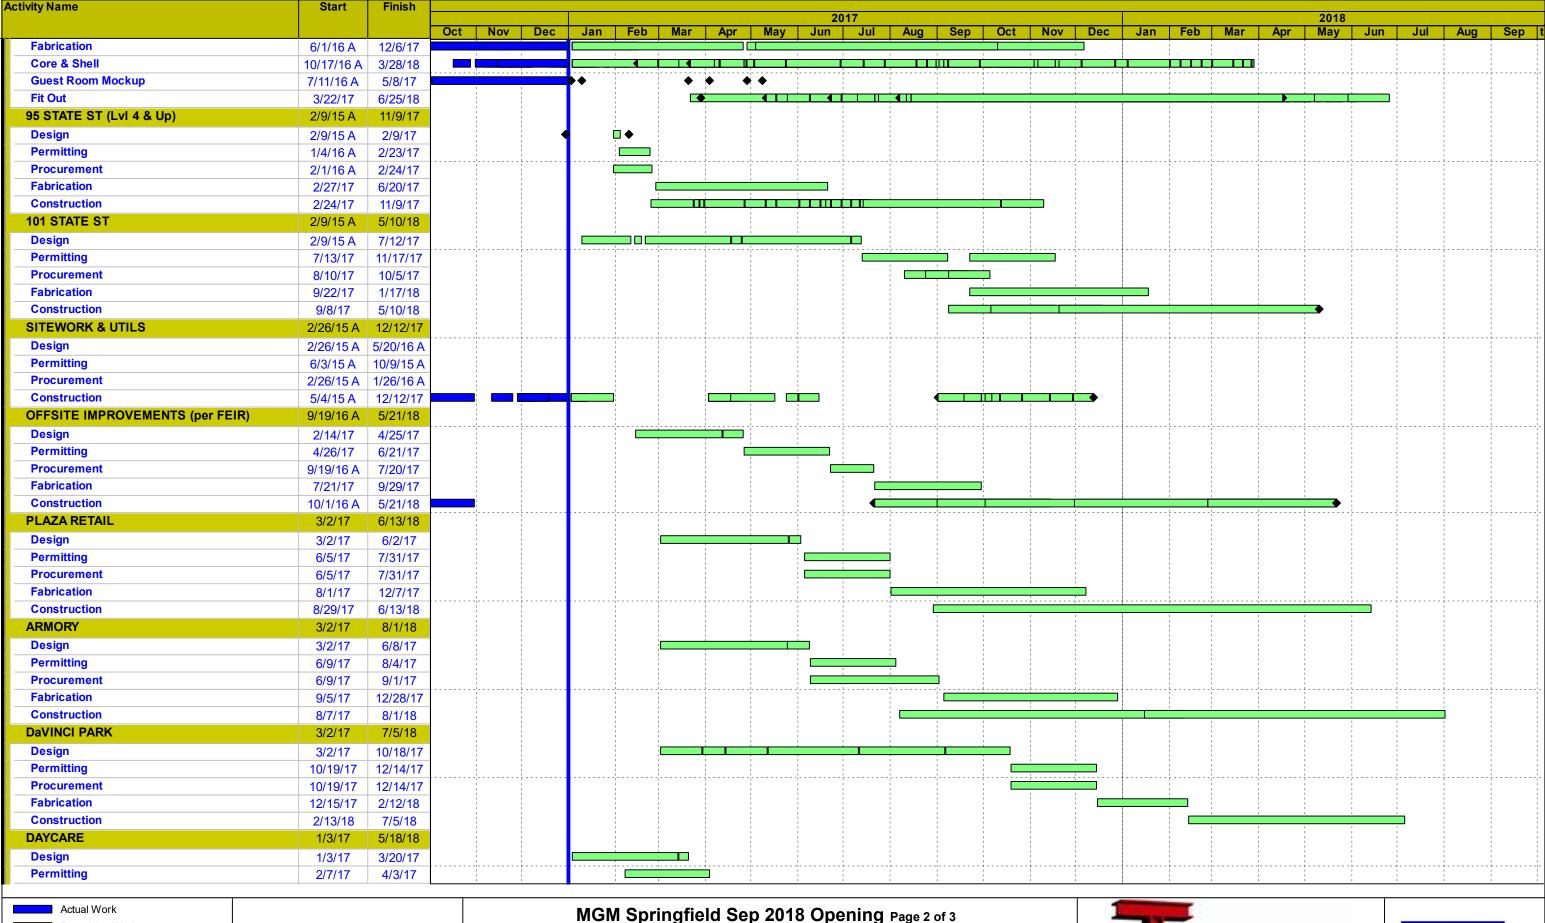

#### 1a **CURRENT SCHEDULE**

On August 6, 2015, the Massachusetts Gaming Commission approved a revised opening date of thirty (30) days following a construction completion date of either August 6, 2018 or the date on which the I-91 Viaduct Project achieves Full and Beneficial Use (as defined in MassDOT project documents), whichever occurs later. MGM submitted a final project schedule for consideration on November 6, 2015. In accordance with our commitment to providing monthly schedule updates, schedule updates were provided to MGC's representative on October 2, November 30 of 2016 and January 3 of 2017 (date date 1/1/17). The January update is included in this document as Appendix A.

#### **APPENDIX A**

LEVEL 1 AND LEVEL 2 PROJECT SCHEDULES

JANUARY 3, 2017 (DATA DATE JANUARY 1, 2017)

Run Date 1/3/17 Data Date 1/1/17

# **MGM Springfield Project Schedule**

Level 1 Exec Summary Page 1 of 1

Level 2 Summary / Data Date 1/1/17 / Printed 1/3/17

Remaining Work

Critical Remaining Work

Milestone

Critical Remaining Work

MGM Springfield Sep 2018 Opening Page 2 of 3 Level 2 Summary / Data Date 1/1/17 / Printed 1/3/17