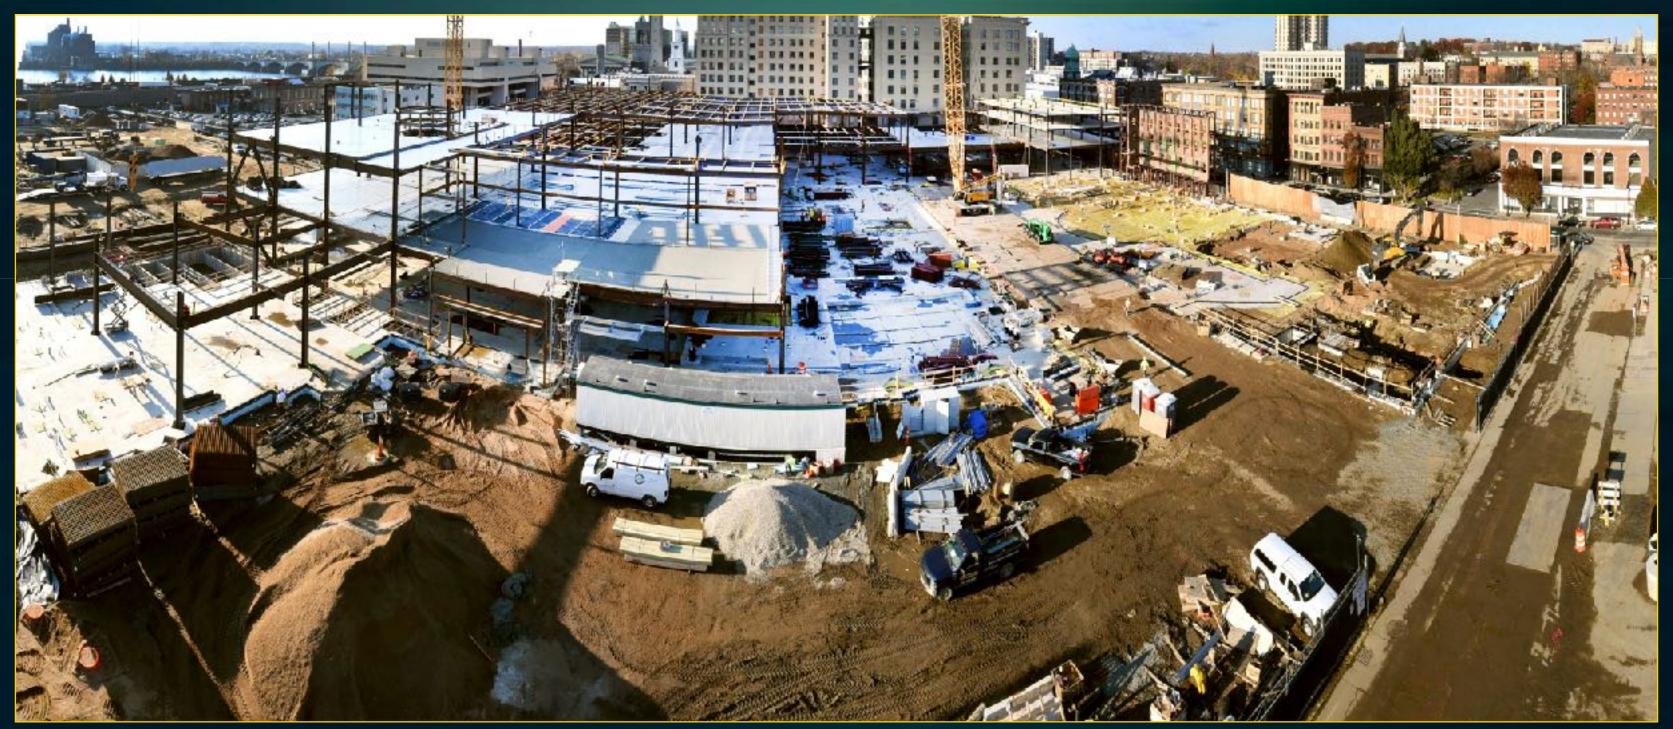

#### 5b PROGRESS PHOTOGRAPHS

A set of construction site progress photographs as of December 31, 2016 is included in this document as <u>Appendix E</u>. The overall aerial and panoramic views below show progress over the course of the 4<sup>th</sup> Quarter, including substantial foundation progress as well as garage precast and podium structural steel erection.