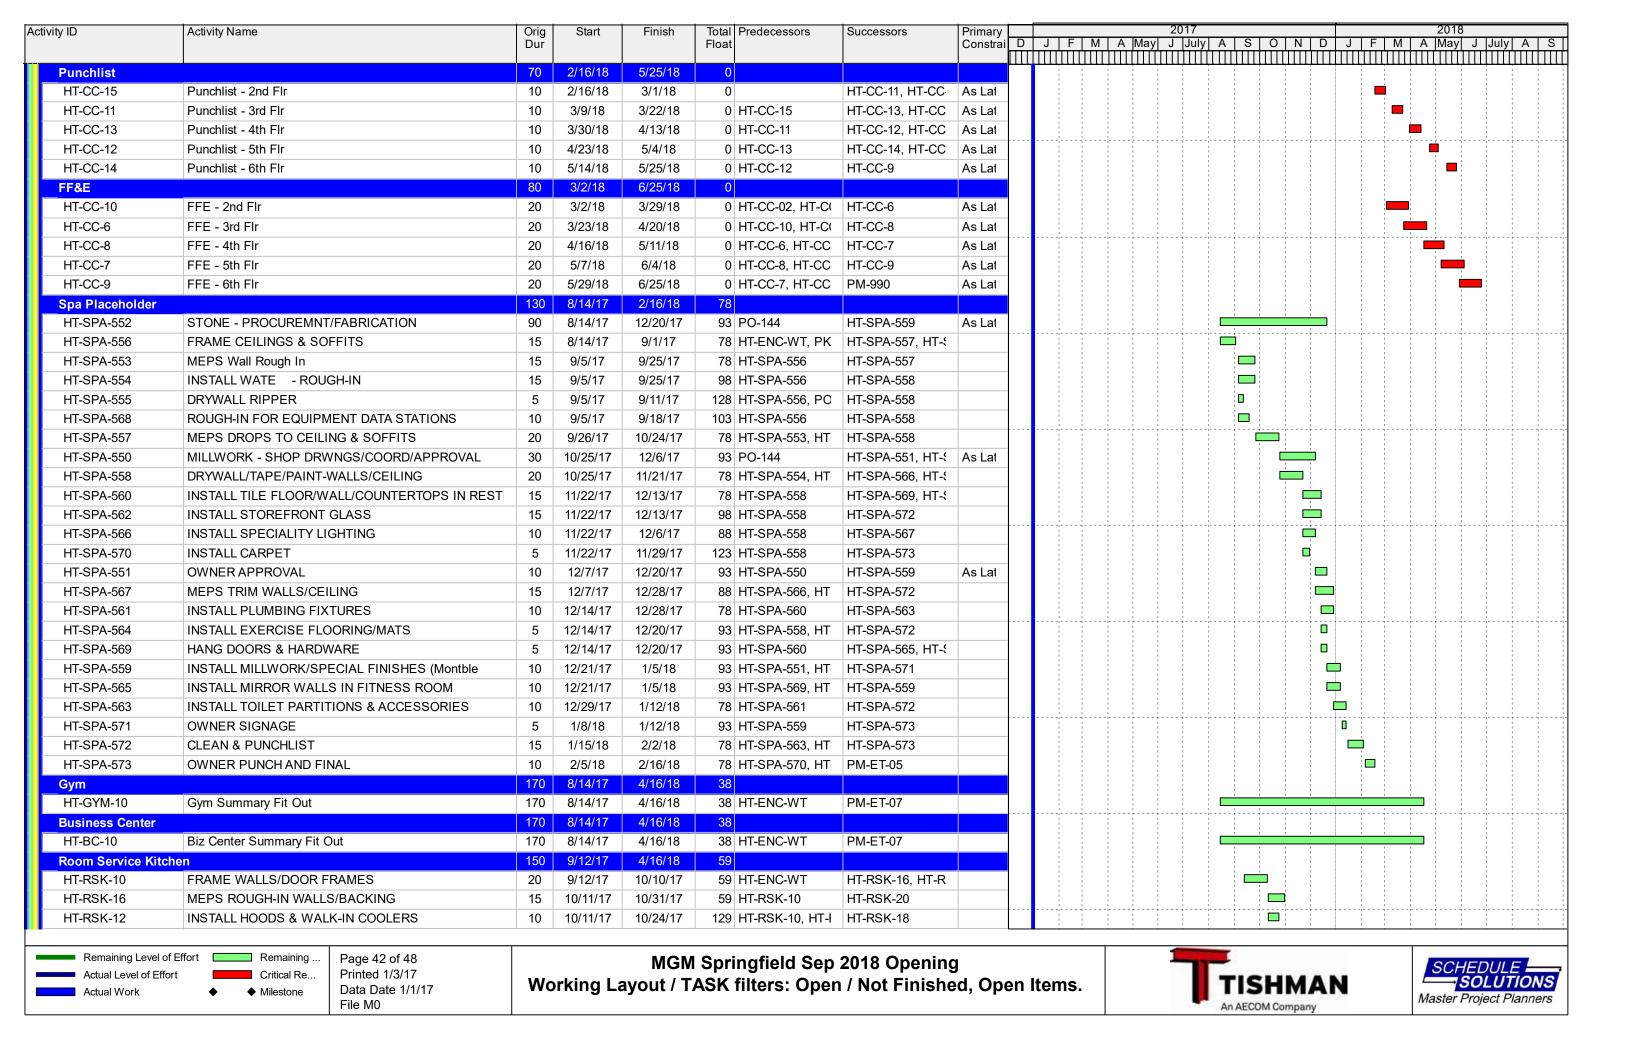

#### 1a **CURRENT SCHEDULE**

On August 6, 2015, the Massachusetts Gaming Commission approved a revised opening date of thirty (30) days following a construction completion date of either August 6, 2018 or the date on which the I-91 Viaduct Project achieves Full and Beneficial Use (as defined in MassDOT project documents), whichever occurs later. MGM submitted a final project schedule for consideration on November 6, 2015. In accordance with our commitment to providing monthly schedule updates, schedule updates were provided to MGC's representative on October 2, November 30 of 2016 and January 3 of 2017 (date date 1/1/17). The January update is included in this document as Appendix A.

#### 5b PROGRESS PHOTOGRAPHS

A set of construction site progress photographs as of December 31, 2016 is included in this document as <u>Appendix E</u>. The overall aerial and panoramic views below show progress over the course of the 4<sup>th</sup> Quarter, including substantial foundation progress as well as garage precast and podium structural steel erection.