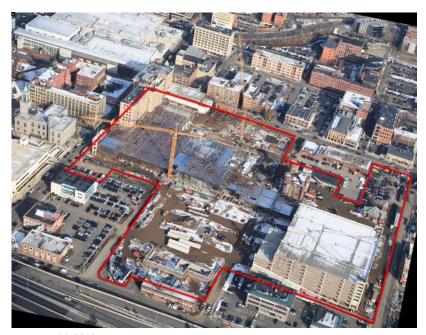

#### 5b PROGRESS PHOTOGRAPHS

A set of construction site progress photographs as of December 31, 2016 is included in this document as <u>Appendix E</u>. The overall aerial and panoramic views below show progress over the course of the 4<sup>th</sup> Quarter, including substantial foundation progress as well as garage precast and podium structural steel erection.