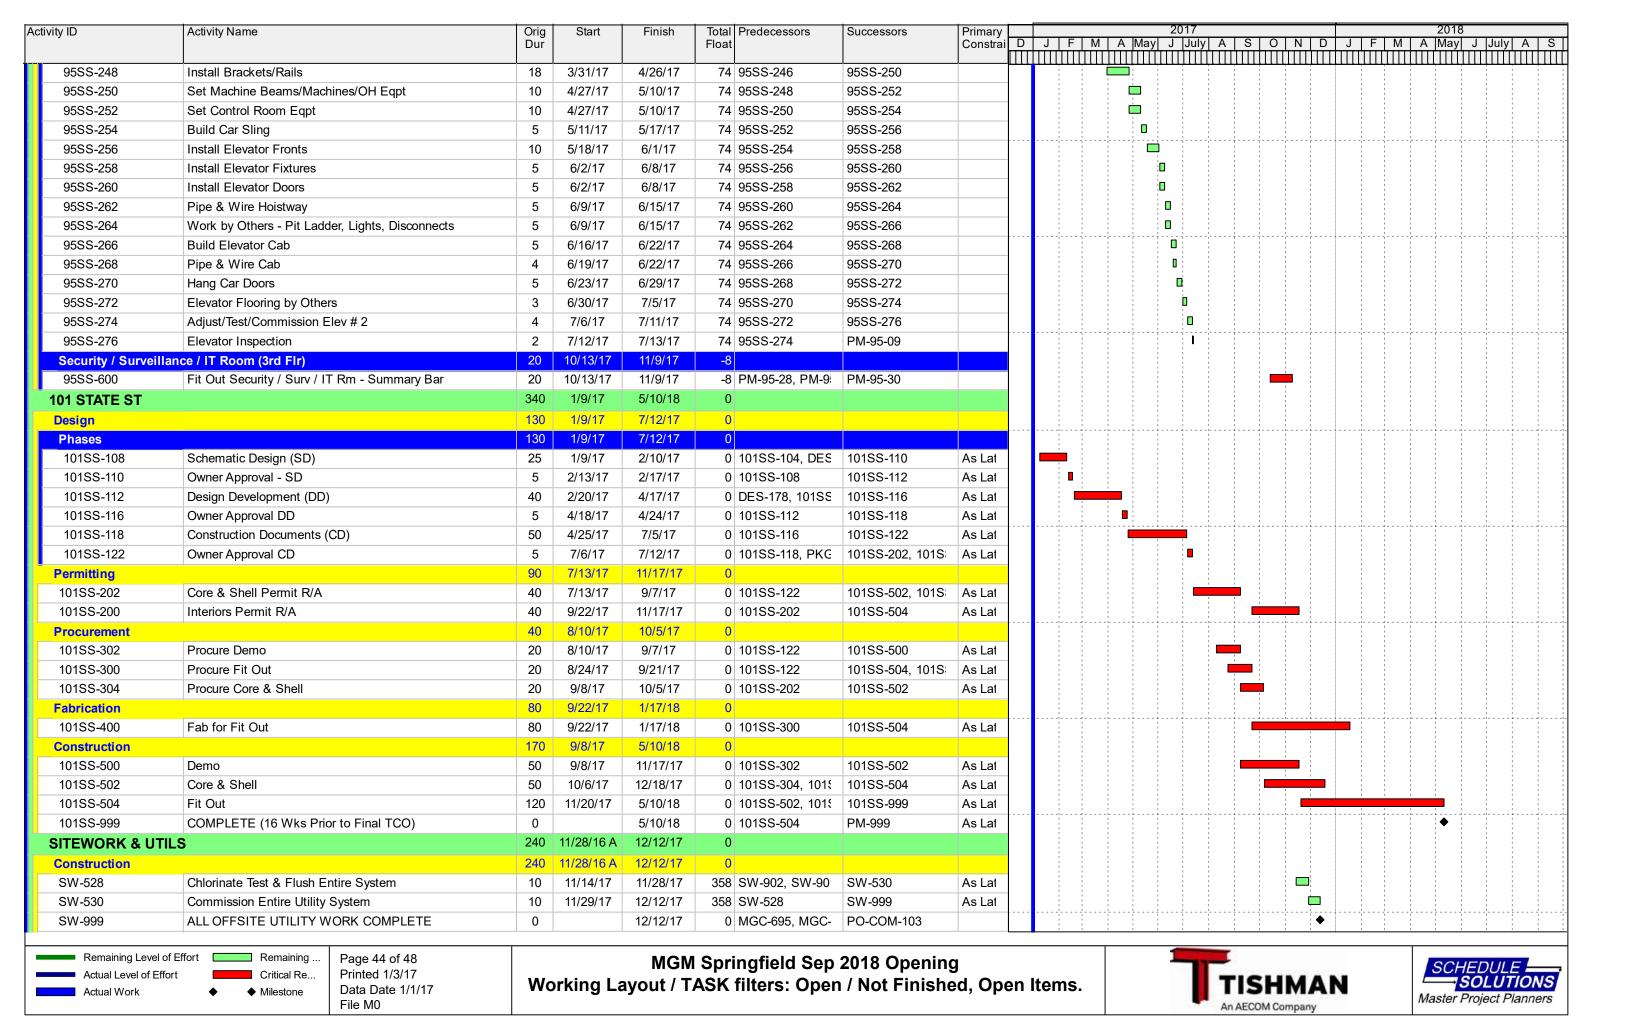

#### 1a **CURRENT SCHEDULE**

On August 6, 2015, the Massachusetts Gaming Commission approved a revised opening date of thirty (30) days following a construction completion date of either August 6, 2018 or the date on which the I-91 Viaduct Project achieves Full and Beneficial Use (as defined in MassDOT project documents), whichever occurs later. MGM submitted a final project schedule for consideration on November 6, 2015. In accordance with our commitment to providing monthly schedule updates, schedule updates were provided to MGC's representative on October 2, November 30 of 2016 and January 3 of 2017 (date date 1/1/17). The January update is included in this document as Appendix A.

#### 5b PROGRESS PHOTOGRAPHS

A set of construction site progress photographs as of December 31, 2016 is included in this document as <u>Appendix E</u>. The overall aerial and panoramic views below show progress over the course of the 4<sup>th</sup> Quarter, including substantial foundation progress as well as garage precast and podium structural steel erection.