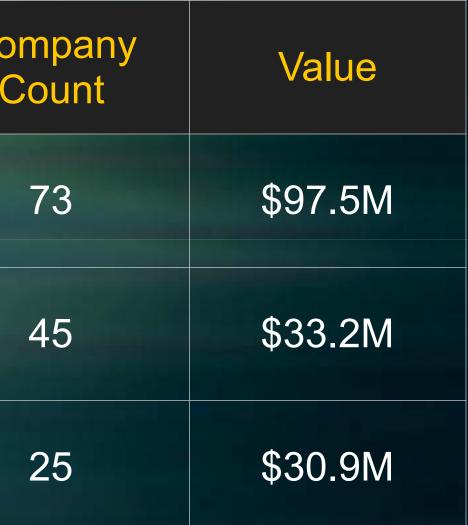

| GROUP | PROJECT<br>GOALS | PAYMENTS | VARIANCE | COMPANY<br>COUNT | VALUE   |
|-------|------------------|----------|----------|------------------|---------|
| WBE   | 10.00%           | 20.4%    | 10.4%    | 73               | \$97.5M |
| MBE   | 5.00%            | 6.9%     | 1.9%     | 45               | \$33.2M |
| VBE   | 2.00%            | 6.5%     | 4.5%     | 25               | \$30.9M |

The following is a snapshot of Construction and Design Diversity Payments as of June 30:

Notes:

1. Total Payments through May 31, 2018 are \$477.2M. Total payment is inclusive of \$90.5M in plan approved exemptions.