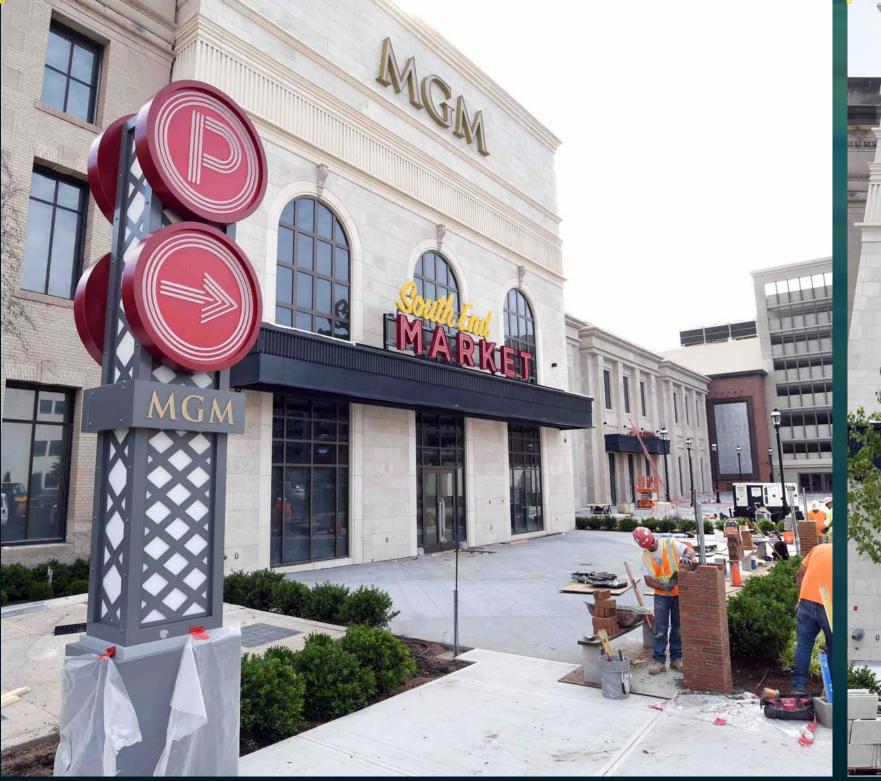

#### 5b PROGRESS PHOTOGRAPHS

A set of construction site photographs showing progress in the Second Quarter of 2018 is included in this document as <u>Appendix E</u>. Current site aerial photos are included below.

#### **Construction Progress**

- **Parking Garage**: The garage is in use for craft labor parking. Exterior signage was installed, and sitework around the garage is substantially complete.
- Hotel: Interior fit-out and exterior façade work is underway.
- **Podium**: Interior fit-out and exterior façade work is underway.
- 95 and 101 State Street: Façade and alleyway work is underway.
- Armory: Interior fit-out and exterior masonry work is underway.
- Dave's Retail Corner: No work this period.
- Hardscape/Landscape: Landscape/hardscape work is underway, including paving and tree installation.
- Central Electric Facility (CEF): Landscape/hardscape work took place.
- Church: Interior fit out and landscape/hardscape work is underway.
- Entertainment Block: Interior fit out, exterior façade, storefront installation and landscape/hardscape work is underway.
- Surrounding Streets:
  - Main Street: Work included reconstruction of sidewalks, curbing, signs, installation of wheelchair ramps, resetting of utility, sewer and drain casting in milled areas, installation of traffic sigs and posts, and traffic signal timing.
  - State Street: Work included reconstruction of sidewalks, curbing, signs, installation of wheelchair ramps, resetting of utility, sewer and drain casting in milled areas, installation of traffic sigs and posts, and traffic signal timing.
  - Union Street: Work included paving, reconstruction of sidewalks, curbing, signs, installation of wheelchair ramps, resetting of utility, sewer and drain casting in milled areas, traffic signal timing, and traffic line striping.
  - East Columbus Avenue: Work included paving, reconstruction of sidewalks, curbing, signs, installation of wheelchair ramps, resetting of utility, sewer and drain casting in milled areas, traffic signal timing, and traffic line striping.
  - o Bliss Street, Howard Street and MGM Way landscape and hardscape work took place.