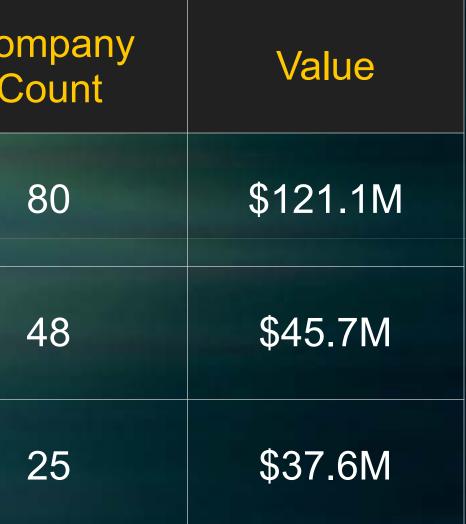

#### 2a DIVERSITY SUMMARY

| GROUP | PROJECT<br>GOALS | COMMITMENTS | VARIANCE | COMPANY<br>COUNT | VALUE    |
|-------|------------------|-------------|----------|------------------|----------|
| WBE   | 10.00%           | 21.2%       | 11.2%    | 80               | \$121.1M |
| MBE   | 5.00%            | 8.0%        | 3.0%     | 48               | \$45.7M  |
| VBE   | 2.00%            | 6.6%        | 4.6%     | 25               | \$37.6M  |

The following is a snapshot of Construction and Design Diversity Commitments through June 30:

Notes:

1. Total Commitments through June 30, 2018 are \$571.4M

2. Includes companies that are certified with the following agencies: