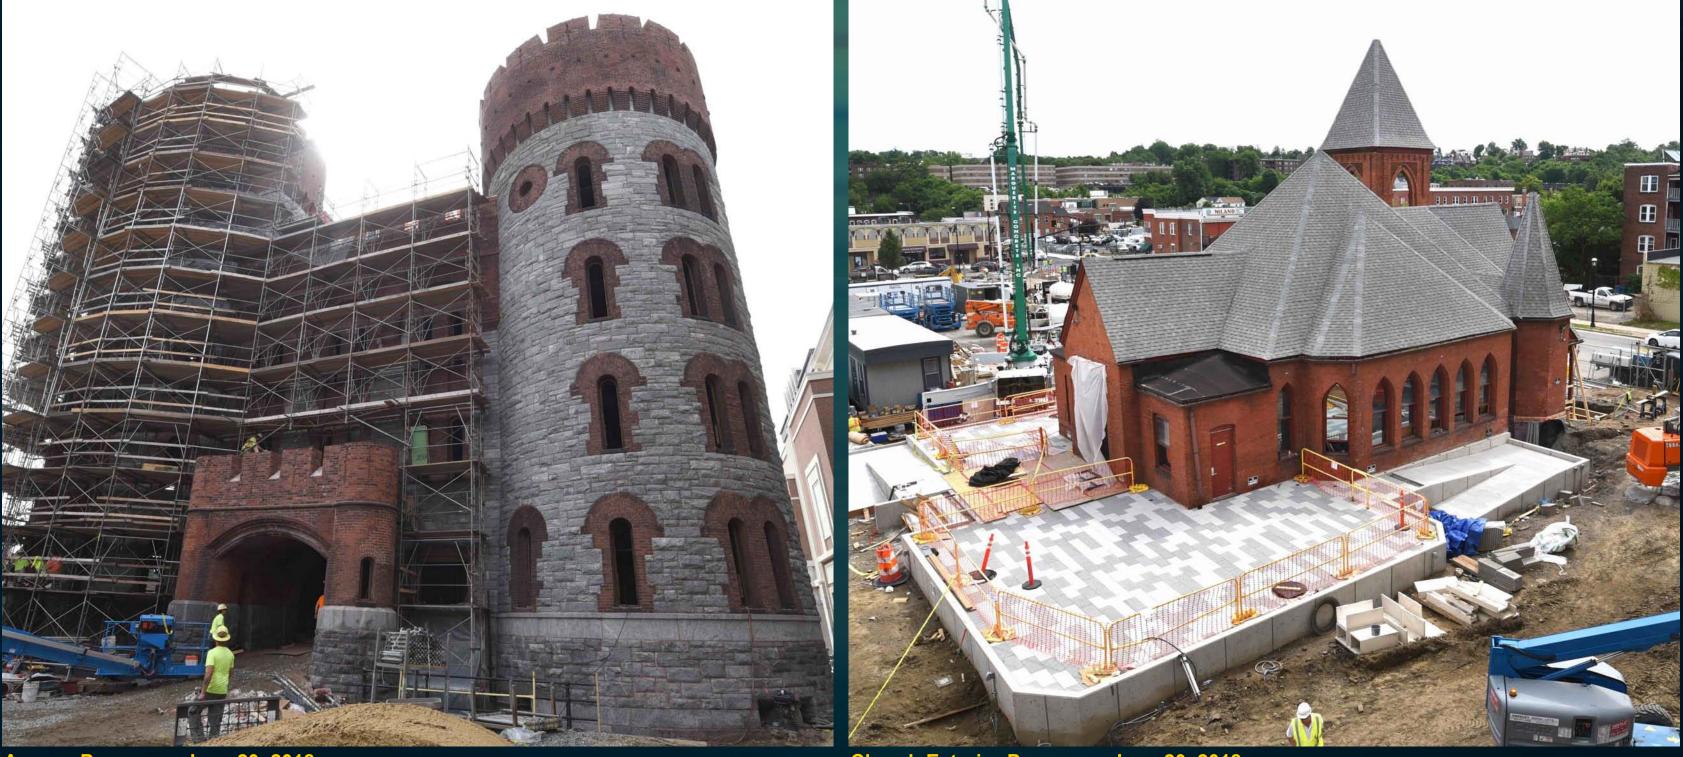

#### 5b PROGRESS PHOTOGRAPHS

A set of construction site photographs showing progress in the Second Quarter of 2018 is included in this document as <u>Appendix E</u>. Current site aerial photos are included below.

#### **Construction Progress**

- **Parking Garage**: The garage is in use for craft labor parking. Exterior signage was installed, and sitework around the garage is substantially complete.
- Hotel: Interior fit-out and exterior façade work is underway.
- **Podium**: Interior fit-out and exterior façade work is underway.
- 95 and 101 State Street: Façade and alleyway work is underway.
- Armory: Interior fit-out and exterior masonry work is underway.
- Dave's Retail Corner: No work this period.
- Hardscape/Landscape: Landscape/hardscape work is underway, including paving and tree installation.
- Central Electric Facility (CEF): Landscape/hardscape work took place.
- Church: Interior fit out and landscape/hardscape work is underway.
- Entertainment Block: Interior fit out, exterior façade, storefront installation and landscape/hardscape work is underway.
- Surrounding Streets:
  - Main Street: Work included reconstruction of sidewalks, curbing, signs, installation of wheelchair ramps, resetting of utility, sewer and drain casting in milled areas, installation of traffic sigs and posts, and traffic signal timing.
  - State Street: Work included reconstruction of sidewalks, curbing, signs, installation of wheelchair ramps, resetting of utility, sewer and drain casting in milled areas, installation of traffic sigs and posts, and traffic signal timing.
  - Union Street: Work included paving, reconstruction of sidewalks, curbing, signs, installation of wheelchair ramps, resetting of utility, sewer and drain casting in milled areas, traffic signal timing, and traffic line striping.
  - East Columbus Avenue: Work included paving, reconstruction of sidewalks, curbing, signs, installation of wheelchair ramps, resetting of utility, sewer and drain casting in milled areas, traffic signal timing, and traffic line striping.
  - o Bliss Street, Howard Street and MGM Way landscape and hardscape work took place.