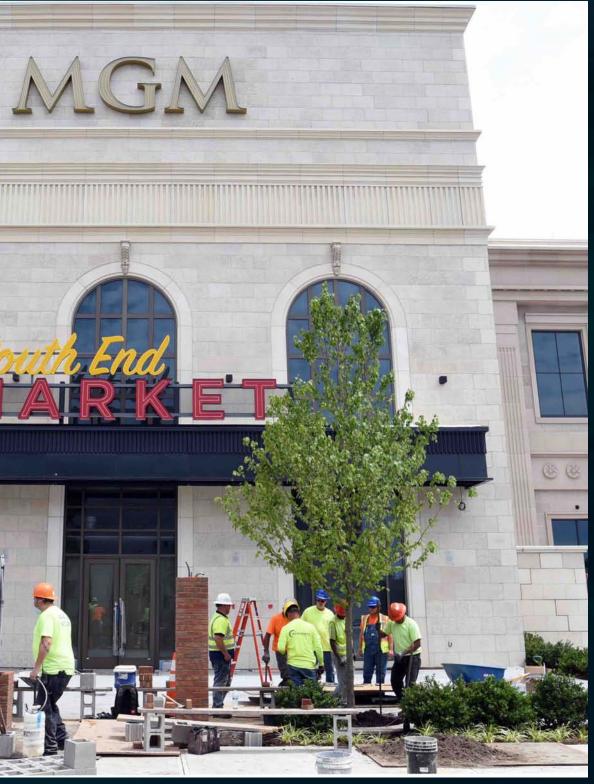

#### 5b PROGRESS PHOTOGRAPHS

A set of construction site photographs showing progress in the Second Quarter of 2018 is included in this document as <u>Appendix E</u>. Current site aerial photos are included below.

#### **Construction Progress**

- **Parking Garage**: The garage is in use for craft labor parking. Exterior signage was installed, and sitework around the garage is substantially complete.
- Hotel: Interior fit-out and exterior façade work is underway.
- **Podium**: Interior fit-out and exterior façade work is underway.
- 95 and 101 State Street: Façade and alleyway work is underway.
- Armory: Interior fit-out and exterior masonry work is underway.
- Dave's Retail Corner: No work this period.
- Hardscape/Landscape: Landscape/hardscape work is underway, including paving and tree installation.
- Central Electric Facility (CEF): Landscape/hardscape work took place.
- Church: Interior fit out and landscape/hardscape work is underway.
- Entertainment Block: Interior fit out, exterior façade, storefront installation and landscape/hardscape work is underway.
- Surrounding Streets:
  - Main Street: Work included reconstruction of sidewalks, curbing, signs, installation of wheelchair ramps, resetting of utility, sewer and drain casting in milled areas, installation of traffic sigs and posts, and traffic signal timing.
  - State Street: Work included reconstruction of sidewalks, curbing, signs, installation of wheelchair ramps, resetting of utility, sewer and drain casting in milled areas, installation of traffic sigs and posts, and traffic signal timing.
  - Union Street: Work included paving, reconstruction of sidewalks, curbing, signs, installation of wheelchair ramps, resetting of utility, sewer and drain casting in milled areas, traffic signal timing, and traffic line striping.
  - East Columbus Avenue: Work included paving, reconstruction of sidewalks, curbing, signs, installation of wheelchair ramps, resetting of utility, sewer and drain casting in milled areas, traffic signal timing, and traffic line striping.
  - o Bliss Street, Howard Street and MGM Way landscape and hardscape work took place.