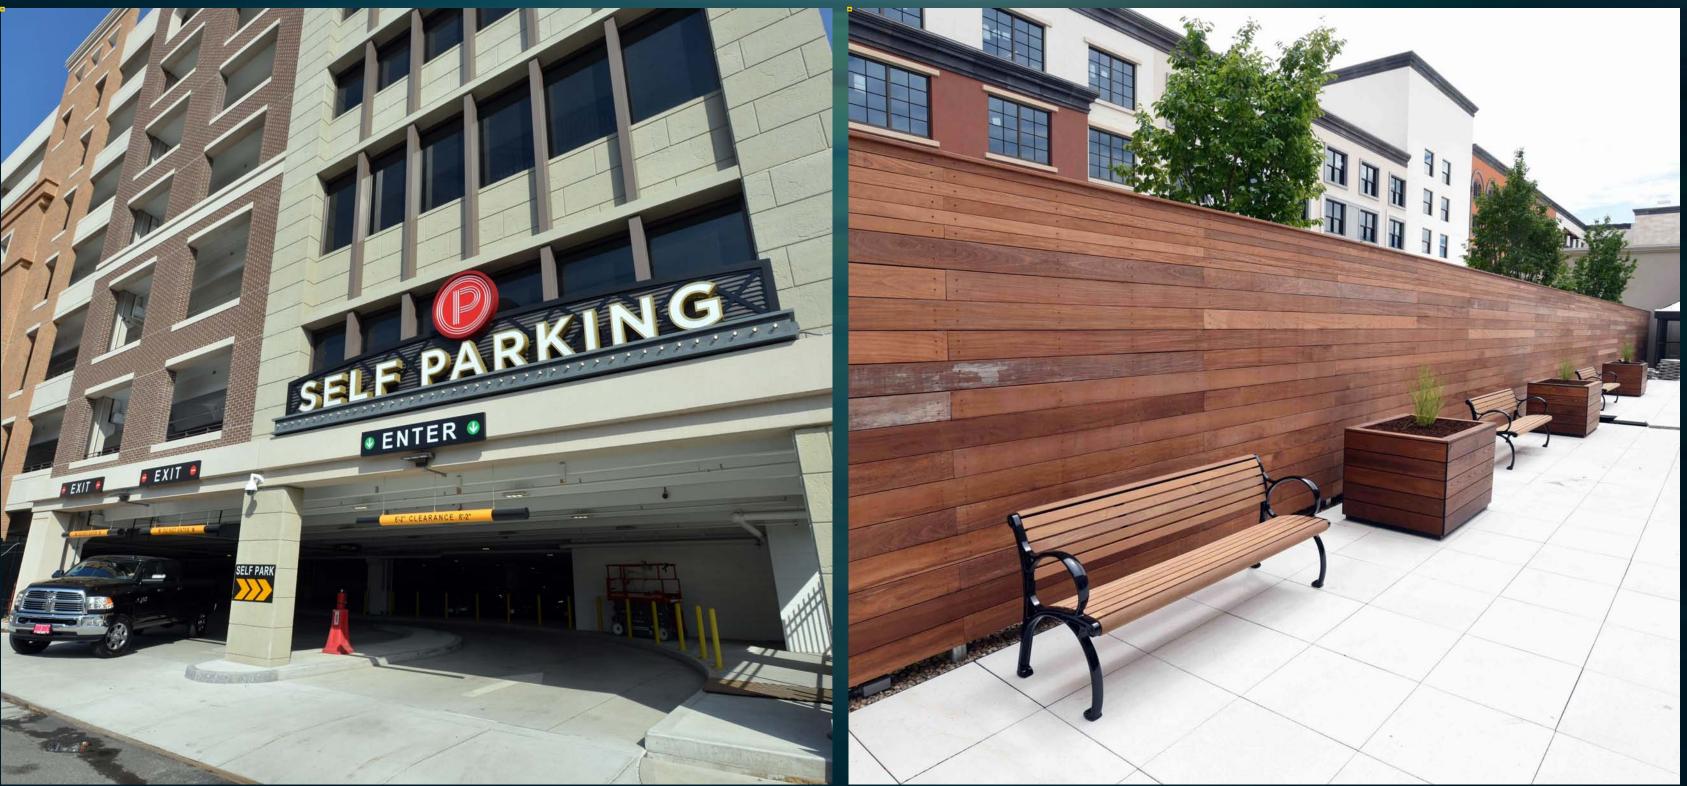

#### 5b PROGRESS PHOTOGRAPHS

A set of construction site photographs showing progress in the Second Quarter of 2018 is included in this document as <u>Appendix E</u>. Current site aerial photos are included below.

#### **Construction Progress**

- **Parking Garage**: The garage is in use for craft labor parking. Exterior signage was installed, and sitework around the garage is substantially complete.
- Hotel: Interior fit-out and exterior façade work is underway.
- **Podium**: Interior fit-out and exterior façade work is underway.
- 95 and 101 State Street: Façade and alleyway work is underway.
- Armory: Interior fit-out and exterior masonry work is underway.
- Dave's Retail Corner: No work this period.
- Hardscape/Landscape: Landscape/hardscape work is underway, including paving and tree installation.
- Central Electric Facility (CEF): Landscape/hardscape work took place.
- Church: Interior fit out and landscape/hardscape work is underway.
- Entertainment Block: Interior fit out, exterior façade, storefront installation and landscape/hardscape work is underway.
- Surrounding Streets:
  - Main Street: Work included reconstruction of sidewalks, curbing, signs, installation of wheelchair ramps, resetting of utility, sewer and drain casting in milled areas, installation of traffic sigs and posts, and traffic signal timing.
  - State Street: Work included reconstruction of sidewalks, curbing, signs, installation of wheelchair ramps, resetting of utility, sewer and drain casting in milled areas, installation of traffic sigs and posts, and traffic signal timing.
  - Union Street: Work included paving, reconstruction of sidewalks, curbing, signs, installation of wheelchair ramps, resetting of utility, sewer and drain casting in milled areas, traffic signal timing, and traffic line striping.
  - East Columbus Avenue: Work included paving, reconstruction of sidewalks, curbing, signs, installation of wheelchair ramps, resetting of utility, sewer and drain casting in milled areas, traffic signal timing, and traffic line striping.
  - o Bliss Street, Howard Street and MGM Way landscape and hardscape work took place.