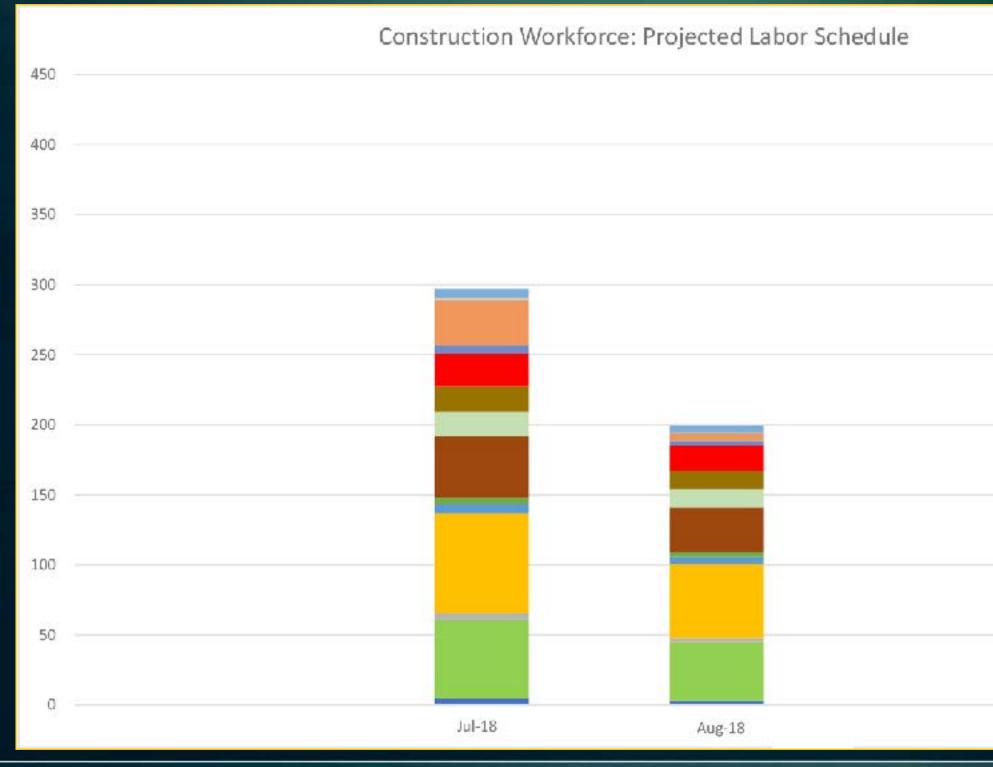

#### 2c WORKFORCE STATISTICS

Subcontractors have been submitting workforce tracking forms after each pay period. The most recent available results have been tallied and are included as Appendix C.

#### Summary workforce statistics for the total Project as of June 30 are as follows:

| GROUP    | PROJECT GOALS | PROJECT TO DATE % |
|----------|---------------|-------------------|
| Women    | 6.90%         | 8.59%             |
| Minority | 15.30%        | 21.46%            |
| Veteran  | 8.00%         | 8.93%             |

Detailed workforce statistics for the reporting period are included in <u>Appendix C</u>.

135.02.5a To ensure adherence to the project schedule approved pursuant to 205 CMR 135.02(2) or (4), the gaming licensee shall submit to the commission in a media, format and level of detail acceptable to the commission, quarterly a status report including: