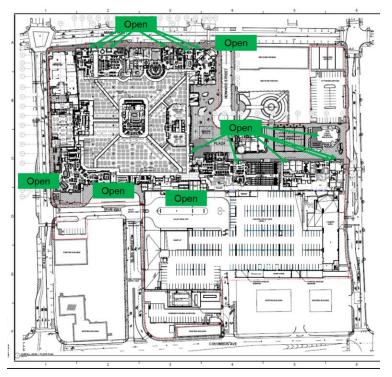

### Security Plan Update

- Additional under-21 signs
- Eliminated crossing routes on the floor
- Physical presence to check for minors at peak times
- Permanent rover posts for security officers
- Hand stamp program for frequently ID'd patrons
- Education Campaign for Community
- Employees attended underage training class
- Property curfew from midnight to 8 a.m. (unless hotel guest)
- Locking all but two entrances in the evening

#### **Property Entrances**

8:00 a.m. – 12:00 a.m.

12:00 a.m. - 8:00 a.m.