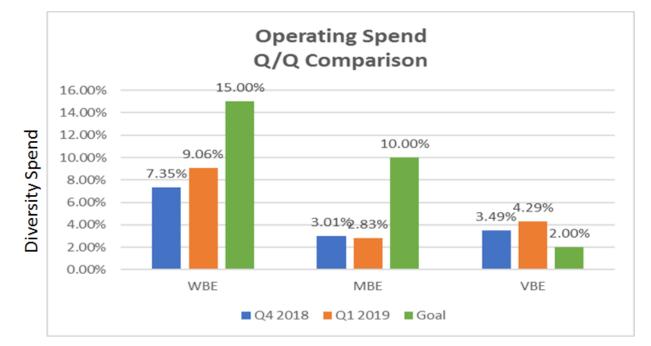

#### Q1 2019 Operating Spend

#### \$10.3M identified as Biddable Spend \$1.7M in payments to Diversity Suppliers (16.2%)

Notes:

- Total Biddable Spend for Q1 2019 was \$10.3M

- Diversity categories defined as;

WBE – Women-Owned Business Enterprise

MBE - Minority-Owned Business Enterprise

VBE - Veteran-Owned Business Enterprise