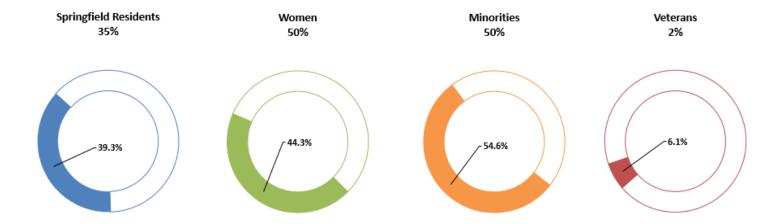

#### Progress on Hiring Goals

\*Represents 2,303 active employees as of 03/31/2019 (Does not include Campus Tenants, Vendors)

| 2018-2019                                        | Goals | Q4 2018<br>% | Q4 2018<br># | Q1 2019<br>% | Q1 2019<br># | Q2 2019<br>% | Q2 2019<br># | Q3 2019<br>% | Q3 2019<br># |
|--------------------------------------------------|-------|--------------|--------------|--------------|--------------|--------------|--------------|--------------|--------------|
| MINORITY                                         | 50%   | 56.3%        | 1,419        | 54.6%        | 1,258        |              |              |              |              |
| VETERAN                                          | 2%    | 6.0%         | 151          | 6.1%         | 141          |              |              |              |              |
| WOMEN                                            | 50%   | 45.3%        | 1,143        | 44.3%        | 1,021        |              |              |              |              |
| SPRINGFIELD                                      | 35%   | 38.4%        | 969          | 39.3%        | 906          |              |              |              |              |
| WESTERN MA REGION                                |       | 73.5%        | 1,854        | 73.3%        | 1,687        |              |              |              |              |
| MA RESIDENTS                                     |       | 75.6%        | 1,906        | 75.3%        | 1,734        |              |              |              |              |
|                                                  |       |              |              |              |              |              |              |              |              |
| TOTAL # OF MGM<br>EMPLOYEES                      |       |              | 2,522        |              | 2,303        |              |              |              |              |
| TOTAL # OF EMPLOYEES<br>OF VENDORS               |       |              |              |              | 81           |              |              | -            |              |
| TOTAL # OF EMPLOYEES<br>@GAMING<br>ESTABLISHMENT |       |              |              |              | 2,384        |              |              |              |              |