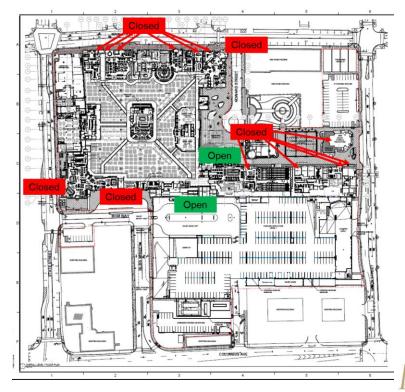

### Security Plan Update

- Additional under-21 signs
- Eliminated crossing routes on the floor
- Physical presence to check for minors at peak times
- Permanent rover posts for security officers
- Hand stamp program for frequently ID'd patrons
- Education Campaign for Community
- Employees attended underage training class
- Property curfew from midnight to 8 a.m. (unless hotel guest)
- Locking all but two entrances in the evening

#### **Property Entrances**

8:00 a.m. – 12:00 a.m.

12:00 a.m. - 8:00 a.m.