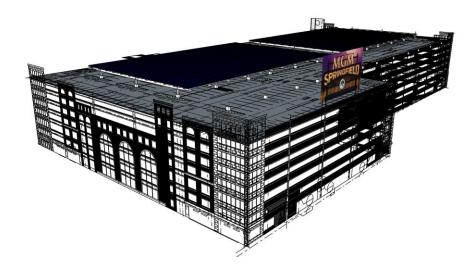

#### Solar Panel Canopy

Solar Panels will provide 6% to 9% of the property's use.

| Timeline          |       |  |  |
|-------------------|-------|--|--|
| Permit Submission | 5/27  |  |  |
| Building Permit   | 6/21  |  |  |
| Mobilization      | 6/24  |  |  |
| Start Install     | 6/25  |  |  |
| Install Complete  | 9/30  |  |  |
| Commissioning     | 10/1  |  |  |
| Completion        | 10/31 |  |  |