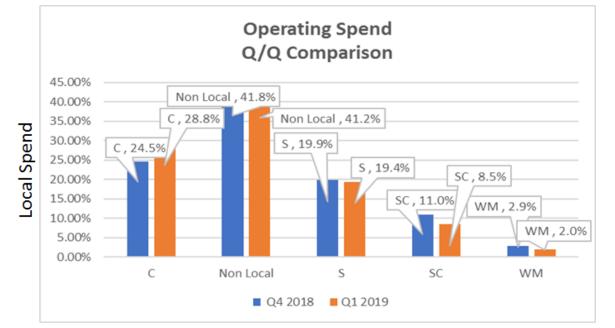

#### Q1 2019 Operating Spend

#### Q1 2019 Operating Spend

\$11.5M in payments to Mass. Suppliers (58.8%)\$5.9M in payments to Western Mass. Suppliers (29.9%)

#### Notes:

- Total Spend for Q4 2018 was \$19.6M

- Spend segments defined as; Commonwealth (C) Non-Local Springfield (S) Surrounding Communities (SC) Western Massachusetts (WM)