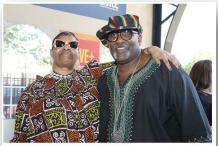

9 / 30
The music group Malado performed at Thank An Artist celebrating Springfield's creative community and taking place at MGM Springfield on September 21st. (Ed Cohen Photo) BUYIMAGE

29/30
First Lady Renée Flowers and Reverend Dr. Mark E. Flowers at Thank An Artist celebrating Springfield's creative community and taking place at MGM Springfield on September 21st. (Ed Cohen Photo) BUY MAGE