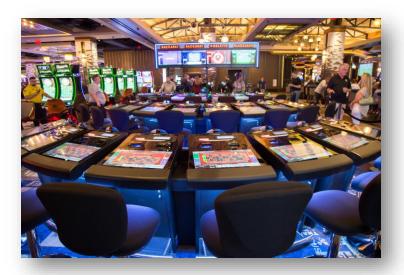

## Now Open: Stadium Gaming

- 24 Terminals
- Four games at one terminal
- Blackjack, Baccarat, Roulette
- \$5 min \$500 max