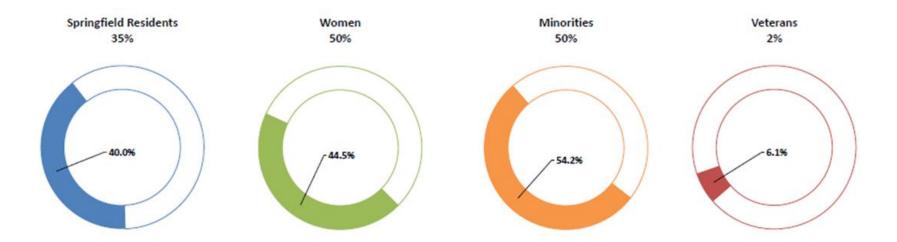

#### Progress on Hiring Goals

<sup>\*</sup>Represents 2,040 active employees as of 09/30/2019 (Does not include Campus, Tenants, Vendors)

| 2019                                       | Goals | Q1 %  | Q1#   | Q2 %  | Q2 #  | Q3 %  | Q3 #  |
|--------------------------------------------|-------|-------|-------|-------|-------|-------|-------|
| MINORITY                                   | 50%   | 54.6% | 1,258 | 53.6% | 1,100 | 1,106 | 54.2% |
| VETERAN                                    | 2%    | 6.1%  | 141   | 6.0%  | 124   | 124   | 6.1%  |
| WOMEN                                      | 50%   | 44.3% | 1,021 | 44.5% | 914   | 907   | 44.5% |
| SPRINGFIELD                                | 35%   | 39.3% | 906   | 40.9% | 841   | 817   | 40.0% |
| WESTERN MA RESIDENTS                       |       | 73.3% | 1,687 | 76.1% | 1,564 | 1,553 | 76.1% |
| MA RESIDENTS                               |       | 75.3% | 1,734 | 77.8% | 1,599 | 1,589 | 77.8% |
|                                            |       |       |       |       |       |       |       |
| TOTAL # OF MGM<br>EMPLOYEES                |       |       | 2,303 |       | 2,054 |       | 2,040 |
| TOTAL # OF EMPLOYEES OF VENDORS            |       |       | 81    |       | 80    |       | 108   |
| TOTAL # OF EMPLOYEES @GAMING ESTABLISHMENT |       |       | 2,384 |       | 2,134 |       | 2,148 |