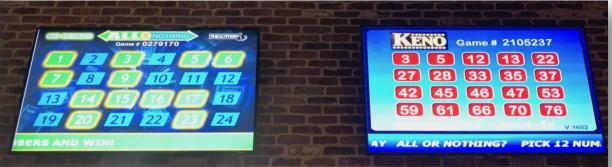

# Compliance

| Month     | Minors intercepted in<br>Gaming Area and<br>prevented from Gaming<br>(% of visitation) | Minors intercepted<br>gaming<br>(% of visitation) | Minors intercepted consuming alcohol (% of visitation) |
|-----------|----------------------------------------------------------------------------------------|---------------------------------------------------|--------------------------------------------------------|
| July      | 212(0.045%)                                                                            | 13(0.002%)                                        | 0(0.0%)                                                |
| August    | 190(0.039%)                                                                            | 21(0.004%)                                        | 3(0.0006%)                                             |
| September | 160(0.033%)                                                                            | 9(0.002%)                                         | 2(0.0004%)                                             |