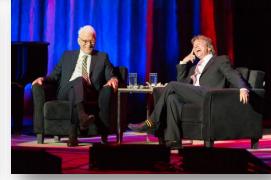

#### Seen@ Thank An Artist celebrating Springfield's creative community at MGM Springfield

By Edward Cohen | Posted on September 22, 2019 4:18 PM | Updated September 23, 2019 9:02 PM

Students and staff of the Community Music School of Springfield Sonido Musica performed at Thank An Artist celebrating Springfield's creative community and taking place at MGM Springfield on September 21st. (Ed Cohen Photo)