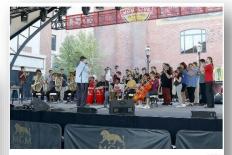

30/3

Members of the Springfield Cultural Partnership, Ma State Senator Eric Lesser and his daughter Nora. Springfield City Councilor Kateri Walsh, and event speakers pose for a photos at Thank An Artist celebrating Springfield's creative community and taking place at MGM Springfield on September 21st. (Ed Cohen Photo) 8UVMAGE