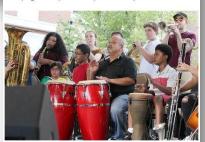

9 / 30
The music group Malado performed at Thank An Artist celebrating Springfield's creative community and taking place at MGM Springfield on September 21st. (Ed Cohen Photo) BUYIMAGE

29/30
First Lady Renée Flowers and Reverend Dr. Mark E. Flowers at Thank An Artist celebrating Springfield's creative community and taking place at MGM Springfield on September 21st. (Ed Cohen Photo) BUY MAGE