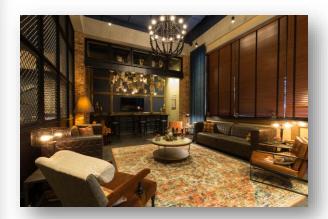

## VIP Lounge, Hotel Lobby

- Industrial chic
- Hanging Books
- Wall of Safety Deposit Boxes
- Framed historic image of Springfield's Main Street circa 1940s