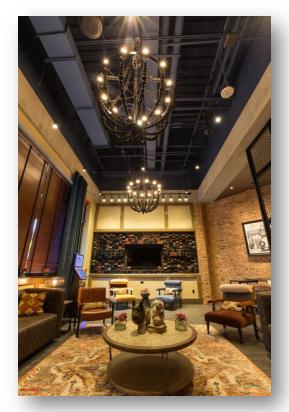

## VIP Lounge, Hotel Lobby

- Industrial chic
- Hanging Books
- Wall of Safety Deposit Boxes
- Framed historic image of Springfield's Main Street circa 1940s