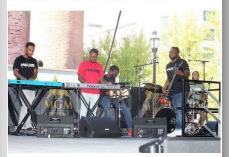

9 / 30
The music group Malado performed at Thank An Artist celebrating Springfield's creative community and taking place at MGM Springfield on September 21st. (Ed Cohen Photo) BUYIMAGE

29/30
First Lady Renée Flowers and Reverend Dr. Mark E. Flowers at Thank An Artist celebrating Springfield's creative community and taking place at MGM Springfield on September 21st. (Ed Cohen Photo) BUY MAGE