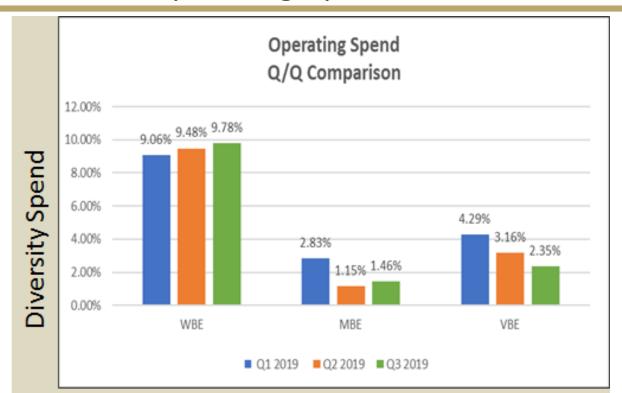

#### Q3 2019 Operating Spend

**\$12.5M** identified as Biddable Spend **\$1.7M** in payments to Diversity Suppliers (13.6%)

#### Notes:

- Total Biddable Spend for Q3 2019 was \$12.5M
- Diversity categories defined as;

WBE - Women-Owned Business Enterprise

MBE - Minority-Owned Business Enterprise

VBE - Veteran-Owned Business Enterprise

-Diversity spend goals defined as;

WBE - 15% of Biddable Spend

MBE - 10% of Biddable Spend

VBE - 2% of Biddable Spend