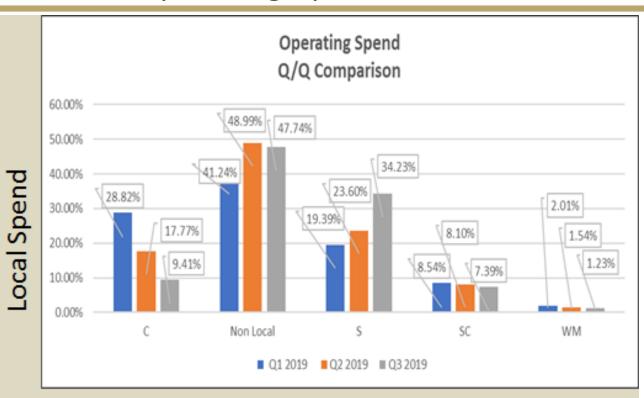

#### Q3 2019 Operating Spend

#### Notes:

- Total Spend for Q3 2019 was \$17.9M
- Spend segments defined as;

Commonwealth (C)

Non-Local

Springfield (S)

Surrounding Communities (SC)

Western Massachusetts (WM)