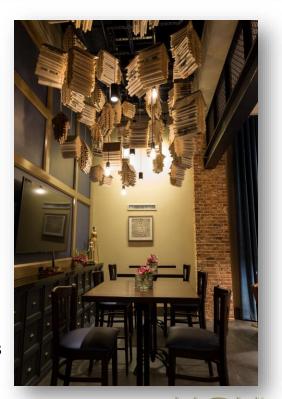

## VIP Lounge, Hotel Lobby

- Industrial chic
- Hanging Books
- Wall of Safety Deposit Boxes
- Framed historic image of Springfield's Main Street circa 1940s