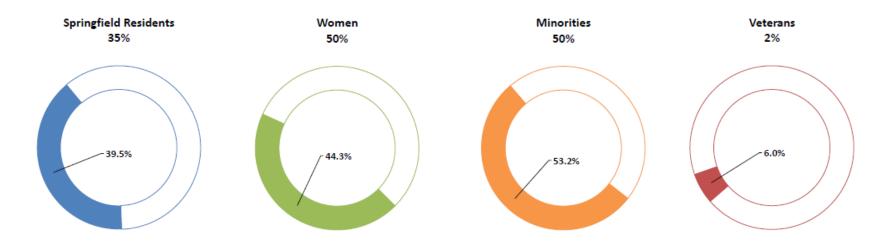

#### **Progress on Hiring Goals**

Represents 2,004 active employees as of 12/31/2019 (Does not include Campus, Tenants, Vendors)

| 2019                                             | Goals | Q1 %  | Q1 #  | Q2 %  | Q2 #  | Q3 %  | Q3 #  | Q4 %  | Q4 #  |
|--------------------------------------------------|-------|-------|-------|-------|-------|-------|-------|-------|-------|
| MINORITY                                         | 50%   | 54.6% | 1,258 | 53.6% | 1,100 | 54.2% | 1,106 | 53.2% | 1,067 |
| VETERAN                                          | 2%    | 6.1%  | 141   | 6.0%  | 124   | 6.1%  | 124   | 6.0%  | 121   |
| WOMEN                                            | 50%   | 44.3% | 1,021 | 44.5% | 914   | 44.5% | 907   | 44.4% | 889   |
| SPRINGFIELD                                      | 35%   | 39.3% | 906   | 40.9% | 841   | 40.0% | 817   | 39.5% | 791   |
| WESTERN MA RESIDENTS                             |       | 73.3% | 1,687 | 76.1% | 1,564 | 76.1% | 1,553 | 76.3% | 1,529 |
| MA RESIDENTS                                     |       | 75.3% | 1,734 | 77.8% | 1,599 | 77.8% | 1,589 | 78.1% | 1,565 |
| TOTAL # OF MGM<br>EMPLOYEES                      |       |       | 2,303 |       | 2,054 |       | 2,040 |       | 2,004 |
| TOTAL # OF EMPLOYEES<br>OF VENDORS               |       | _     | 81    |       | 80    |       | 108   | _     | 98    |
| TOTAL # OF EMPLOYEES<br>@GAMING<br>ESTABLISHMENT |       |       | 2,384 |       | 2,134 |       | 2,148 |       | 2,102 |
|                                                  |       |       |       |       |       |       |       |       |       |