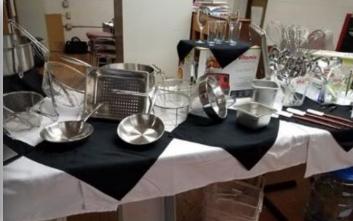

It was an early Christmas for our Culinary Arts Program. Earlier today, Mr. Anthony Caratozzolo and Mr. Christopher Smigel, both executives from MGM Springfield's Culinary and Hospitality Operations, delivered a MOUNTAIN of brand new kitchen equipment to enhance the work of our Culinary Students and Staff. Mr. Smigel noted to Mr. Langone, our Principal, "It was our pleasure to be able to make a donation that can impact the education of the children and take some burden off of the teachers and faculty trying their hardest to make the kids successful." To say we are grateful to MGM would be an understatement. We are positively overwhelmed by their generosity and support. WTA looks forward to many years of continued collaboration with our partners at MGM Springfield. From the bottom of our hearts, thank you!