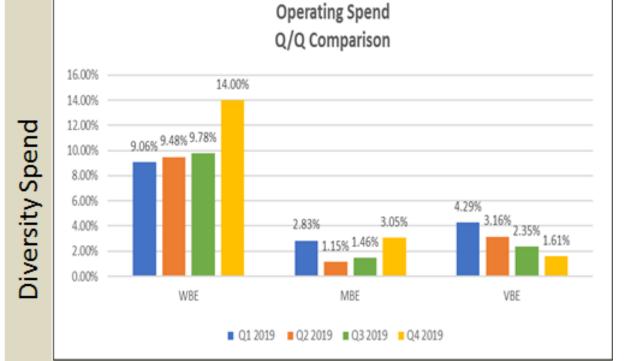

#### Q4 2019 Operating Spend

#### \$12.5M identified as Biddable Spend \$2.3M in payments to Diversity Suppliers (18.7%)

#### Notes:

٠

- Total Biddable Spend for Q4 2019 was 12.5M
- Diversity categories defined as:
  - WBE Women-Owned Business Enterprise MBE – Minority-Owned Business Enterprise VBE – Veteran Owned Business Enterprise
- Diversity spend goals defined as: WBE – 15% of Biddable Spend MBE – 10% of Biddable Spend VBE – 2% of Biddable Spend