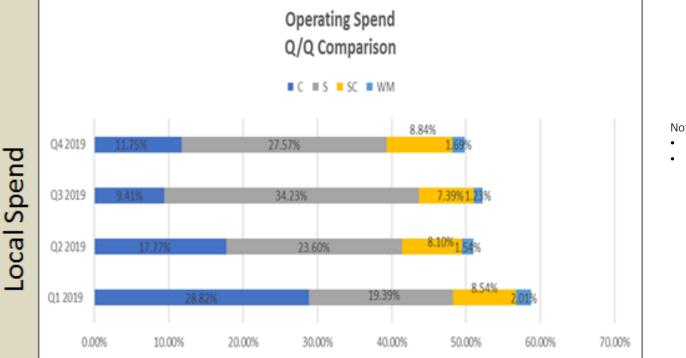

#### Q4 2019 Operating Spend

\$6.6M in payments to Mass. Suppliers (49.9%)\$5.0M in payments to Western Mass. Suppliers (38.1%)

Notes:

- Total Spend for Q4 2019 was 13.2M
- Spend segments defined as: Commonwealth (C) Springfield (S) Surrounding Communities (SC) Western Massachusetts (WM)