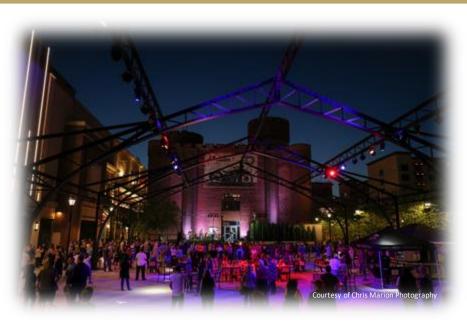

### Special Events and Entertainment

Wahlburgers Grand Opening to quite the line...

Our outdoor concert series kicked off with a great start.

#### MGM Springfield's Free Music Fridays returns

(WWLP) – A packed house outside of MGM Springfield, as Free Music Fridays made a comeback, just in time before summer officially begins. 3 days ago

#### Live Music Returns to MGM Springfield with Free Music ...

SPRINGFIELD — Live music will returns to MGM Springfield with the new Free Music Fridays Concert Series. Every Friday from June 4 to Sept.