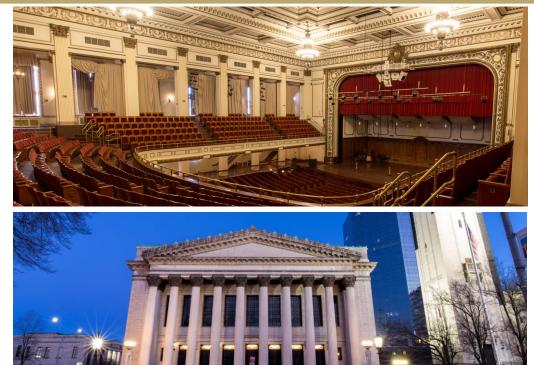

# Symphony Hall Updates

### \$1.8 million investment by the City

Updates included:

- Theatrical upgrades to lighting and sound, which had not been replaced since the 1970s
- Dressing room refurbishment
- Signage updated throughout theater
- New bars built for concessions in lobby
- New curtain installed on stage
- New assisted listening device system