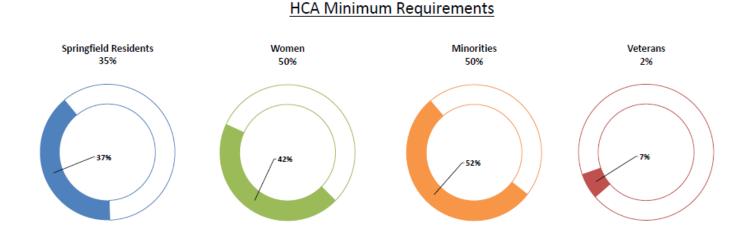

| Q1 2021                  | Goals | Q3 2020<br>% | Q3 2020<br>TOTAL # OF | Q4 2020<br>% | Q4 2020<br>TOTAL # OF | Q1 2021<br>% | Q1 2021<br>TOTAL # OF | Q2 2021<br>% | Q2 2021<br>TOTAL # OF |
|--------------------------|-------|--------------|-----------------------|--------------|-----------------------|--------------|-----------------------|--------------|-----------------------|
|                          |       |              | EMPLOYEES             |              | EMPLOYEES             |              | EMPLOYEES             |              | EMPLOYEES             |
| MINORITY                 | 50%   | 55.7%        | 507                   | 53.9%        | 480                   | 53%          | 517                   | 52%          | 542                   |
| VETERAN                  | 2%    | 7.0%         | 64                    | 7.5%         | 67                    | 7%           | 64                    | 7%           | 68                    |
| WOMEN                    | 50%   | 41.6%        | 379                   | 41.9%        | 373                   | 41%          | 402                   | 42%          | 434                   |
|                          |       |              |                       |              |                       |              |                       |              |                       |
| SPRINGFIELD RESIDENTS    | 35%   | 39.6%        | 361                   | 37.5%        | 335                   | 37%          | 360                   | 37%          | 378                   |
| WESTERN MA RESIDENTS     |       | 74.5%        | 679                   | 74.2%        | 661                   | 74%          | 723                   | 75%          | 780                   |
| MA RESIDENTS             |       | 76.0%        | 692                   | 76.0%        | 677                   | 76%          | 737                   | 77%          | 795                   |
|                          |       |              |                       |              |                       |              |                       |              |                       |
| TOTAL # OF GAMING        |       |              | 911                   |              | 891                   |              | 973                   |              | 1,034                 |
| ESTABLISHMENT EMPLOYEES* |       |              |                       |              |                       |              |                       |              |                       |
| FULL TIME                |       |              | 839                   |              | 771                   |              | 777                   |              | 774                   |
| PART TIME                |       |              | 70                    |              | 91                    |              | 115                   |              | 128                   |
| ON CALL                  |       |              | 2                     |              | 29                    |              | 81                    |              | 132                   |

### **Progress on Hiring Goals**

Represents 1,034 active employees as of 6/30/2021 (Does not include Campus Tenants, Vendors)