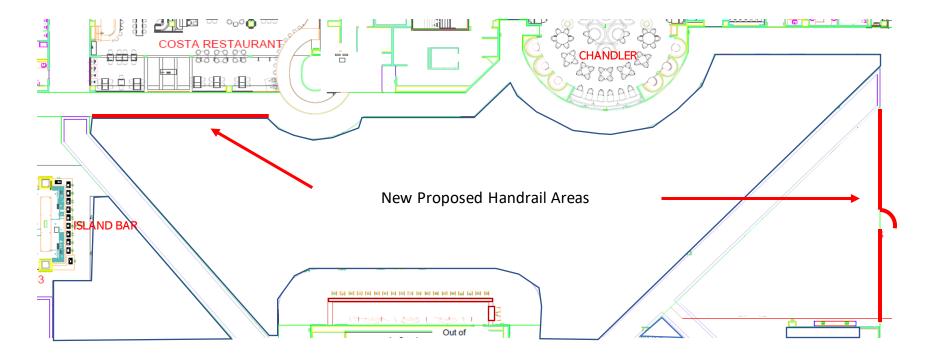

| 0                                             | 29                                                    |  |
| May   | 2                                                                    | 2 2                             |                                               | 31                                                    |  |
| June  | 0                                                                    | 0                               | 0                                             | 36                                                    |  |

- Average time in Gaming Area – 35.5 minutes.

- Longest time in the Gaming Area 1 hour 1 minute.
- All those who gained access and/or gamed were between the ages 18-21.  $\square$



### Compliance









# Compliance





# SPEND UPDATE







**\$8.6M** identified in Biddable Spend **\$0.6M** in payments to Diversity Suppliers (7%)

#### Notes:

٠

- Total Biddable Spend for 1<sup>st</sup> half 2021 was \$18.5M and total payments to Diversity Suppliers were \$1.2M or 6%.
  - Diversity categories defined as: WBE – Women-Owned Business Enterprise MBE – Minority-Owned Business Enterprise VBE – Veteran Owned Business Enterprise
- Diversity spend goals defined as: WBE – 15% of Biddable Spend MBE – 10% of Biddable Spend VBE – 2% of Biddable Spend





\$3.8M in payments to Western Mass (39.6%)

Notes:

- Total Spend for the 1<sup>st</sup> half of 2021 was \$21.3M
  - Mass. Suppliers \$10.3M or 48%
  - Western Mass \$6.7M or 31%
- Spend segments defined as: Commonwealth (C) Springfield (S) Surrounding Communi