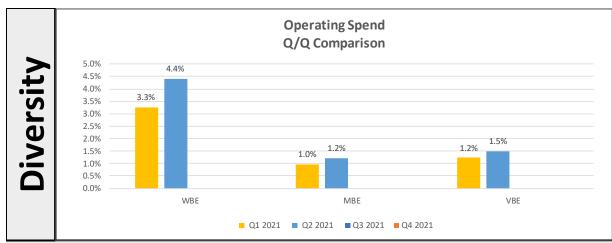

# SPEND UPDATE

**\$8.6M** identified in Biddable Spend **\$0.6M** in payments to Diversity Suppliers (7%)

#### Notes:

٠

- Total Biddable Spend for 1<sup>st</sup> half 2021 was \$18.5M and total payments to Diversity Suppliers were \$1.2M or 6%.
  - Diversity categories defined as: WBE – Women-Owned Business Enterprise MBE – Minority-Owned Business Enterprise VBE – Veteran Owned Business Enterprise
- Diversity spend goals defined as: WBE – 15% of Biddable Spend MBE – 10% of Biddable Spend VBE – 2% of Biddable Spend