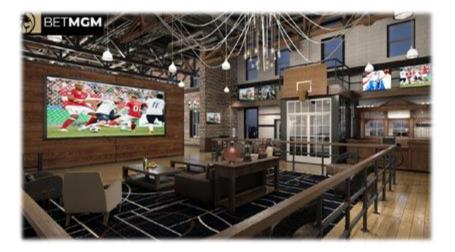

### Development Update

• **Sports Lounges** – MGM Springfield has constructed two state-of-the-art Sports viewing areas. Upon the successful passage of Sports Betting legislation in MA, one of these will also be our Sports Betting area.