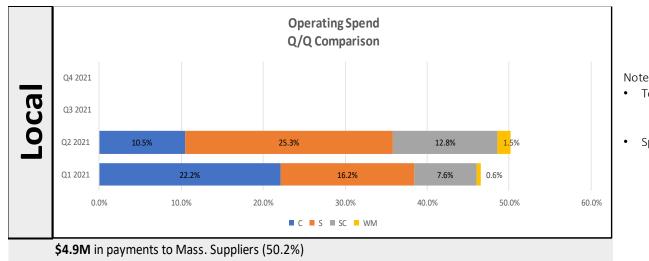

\$3.8M in payments to Western Mass (39.6%)

Notes:

- Total Spend for the 1<sup>st</sup> half of 2021 was \$21.3M
  - Mass. Suppliers \$10.3M or 48%
  - Western Mass \$6.7M or 31%
- Spend segments defined as: Commonwealth (C) Springfield (S) Surrounding Communities (SC) Western Massachusetts (WM)