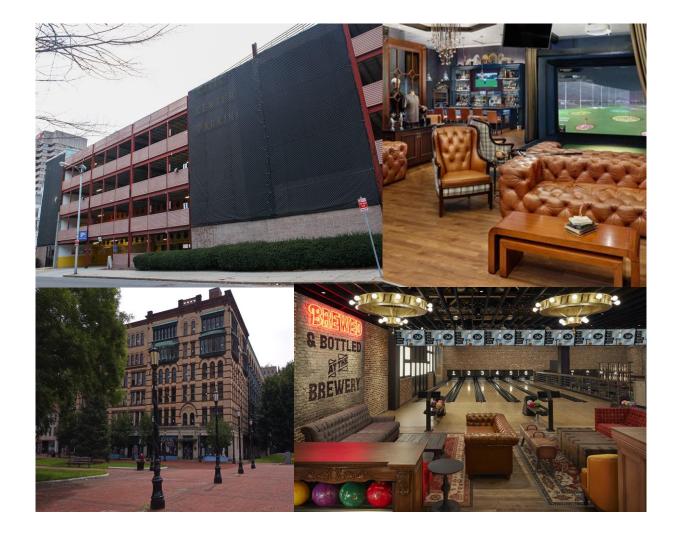

### Development Update

- MassMutual Center Garage On Target
- Top Golf Swing Suite & TAP Bowling Now Open
- 31 Elm: City Council Approves Funding Gap