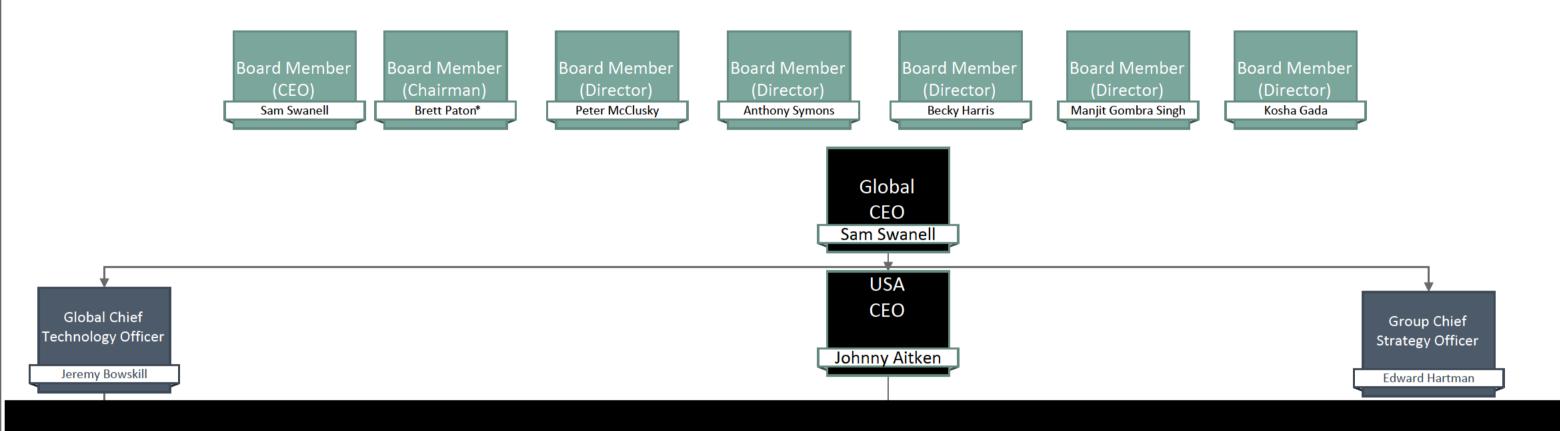

## **Appendix 3 - Functional Table of Organization**

#### <u>Individuals or entities that own 10% or more of PointsBet Holdings Limited:</u>

- a. SIG Sports Investments Corp. & Susquehanna Pacific LTD [12.68%]
- 2. <u>Individuals or entities who have the ability to control the activities of the applicant:</u>
  - a. Sam Swanell Board Member, Global CEO
  - b. Brett Paton Board Member, Chairman
  - c. Peter McClusky Board Member, Director
  - d. Anthony Symons Board Member, Director
  - e. Becky Harris Board Member, Director
  - f. Manjit Gombra Singh Board Member, Director
  - g. Kosha Gada Board Member, Director
  - h. Edward Hartman Group Chief Strategy Officer
  - Jeremy Bowskill Global Chief Technology Officer
- 3. Executive, Employee or Agent having the power to exercise significant influence over decisions concerning PointsBet's operations in Massachusetts: