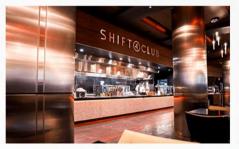

#### SHIFT4 CLUB

This Flyers all-inclusive club consists of seats at center ice, direct access
to a private lounge, and a culinary experience featuring fan favorites and
unique signature creations found only at Wells Fargo Center.