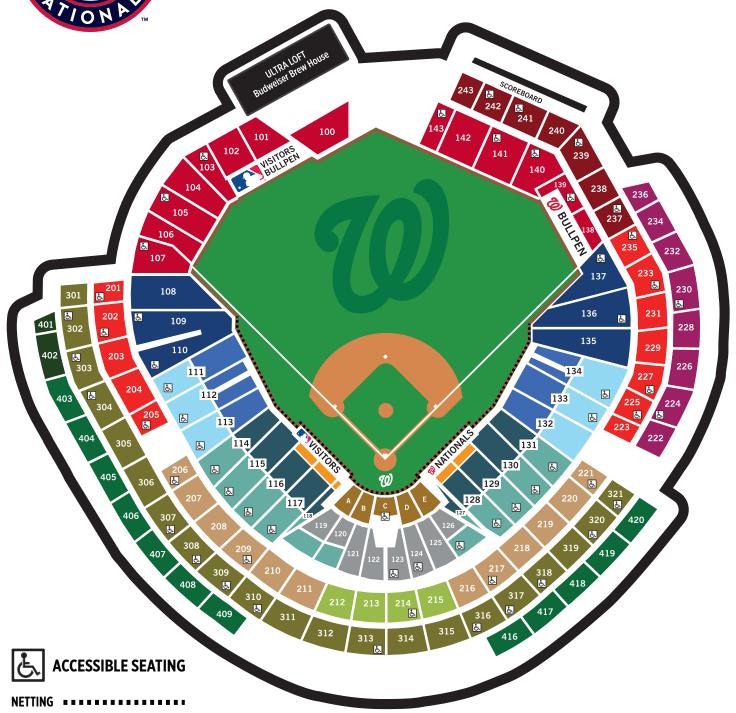

## WASHINGTON NATIONALS 2024 GROUP TICKET PRICING

|                     | 20–99<br>TICKETS<br>Regular (Prime/Marquee) | 100-499<br>TICKETS<br>Regular (Prime/Marquee) | 500+<br>TICKETS<br>Regular (Prime/Marquee) |
|---------------------|---------------------------------------------|-----------------------------------------------|--------------------------------------------|
| TERRA CLUB          | \$315 (\$350/\$360)                         | •                                             | •                                          |
| PNC DIAMOND CLUB    | \$205 (\$230/\$240)                         | •                                             | •                                          |
| DUGOUT BOX          | \$83 (\$96/\$102)                           | •                                             | •                                          |
| FIS CHAMPIONS CLUB  | \$84 (\$90/\$102)                           | •                                             | •                                          |
| INFIELD BOX         | \$71 (\$76/\$83)                            | \$66 (\$71/\$78)                              | •                                          |
| BASELINE BOX        | \$65 (\$69/\$76)                            | \$55 (\$60/\$65)                              | •                                          |
| BASELINE RESERVED   | \$53 (\$61/\$64)                            | \$49 (\$55/\$59)                              | \$42 (\$45/\$49)                           |
| LF/RF CORNER        | \$39 (\$45/\$48)                            | \$37 (\$42/\$45)                              | \$26 (\$31/\$34)                           |
| LF/RF MEZZANINE     | \$34 (\$37/\$40)                            | \$31 (\$35/\$38)                              | \$24 (\$29/\$33)                           |
| OUTFIELD RESERVED   | \$34 (\$37/\$39)                            | \$29 (\$34/\$36)                              | \$23 (\$29/\$32)                           |
| GALLERY             | \$31 (\$32/\$35)                            | \$27 (\$29/\$32)                              | \$20 (\$24/\$27)                           |
| SCOREBOARD PAVILION | \$24 (\$27/\$29)                            | \$22 (\$25/\$26)                              | \$16 (\$19/\$21)                           |
| UPPER GALLERY       | \$16 (\$16/\$21)                            | \$14 (\$15/\$20)                              | \$10 (\$13/\$17)                           |
| RIGHT FIELD TERRACE | \$12 (\$16/\$21)                            | \$11 (\$15/\$20)                              | \$9 (\$13/\$17)                            |