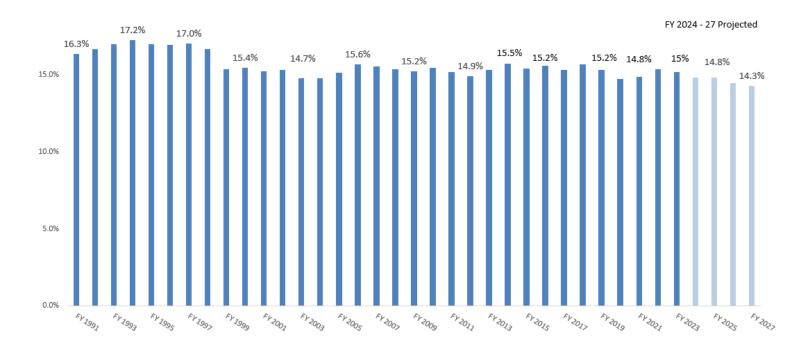

The annual receipts collected by each unit of government are considered to represent the aggregate cost that Minnesota taxpayers pay for public services. The "Price of Government" measures that cost for each fiscal year relative to Minnesota Personal Income. The result is stated as a percentage of total statewide personal income. For fiscal year 2024, it is projected at 14.8 percent.

#### Minnesota Price of Government

State and Local Revenues as % of MN Personal Income

Because the price of government focuses on revenues collected by the state, local governments, and school districts, it is designed to be a performance measure for both taxpayers in general and policymakers during the budget development process.

A table showing price of government data follows. It includes major taxes and other revenue sources for FY 2010 through FY 2027 shown by level of government.

Personal income data is obtained from the Bureau of Economic Analysis. Minnesota personal income is the income that Minnesota residents get from paychecks, employer-provided supplements such as insurance, business ownership, rental property, social security and other government benefits, interest, and dividends.