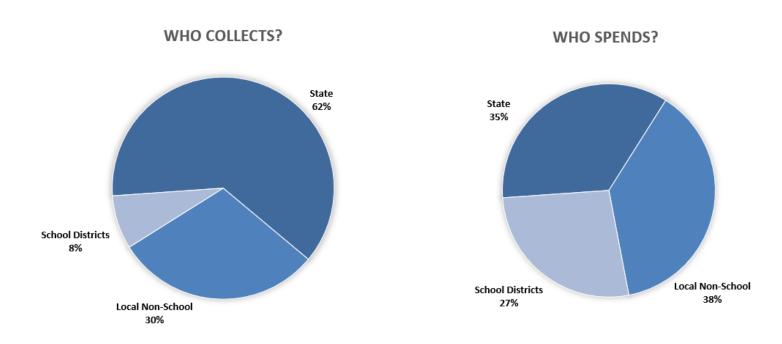

The following table shows the revenues collected at each level of government, excluding federal grants, and excluding intergovernmental revenues such as state aid to school districts, cities, and counties. The results are called "own source" revenues and represent the taxes, fees, and charges at each level of government.

In FY 2024, of all payments Minnesotans will make in taxes, fees and charges, the state will collect 62 percent. Counties, cities, and townships will collect about 30 percent, while school districts will collect about 8 percent. However, once intergovernmental aids are considered, the state will spend only 35 percent of the total, while non-school local governments will spend 38 percent, and school districts will spend 27 percent.