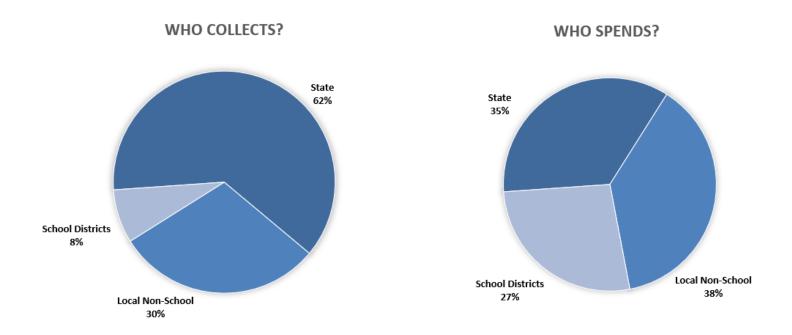

The following table shows the revenues collected at each level of government, excluding federal grants, and excluding intergovernmental revenues such as state aid to school districts, cities, and counties. The results are called "own source" revenues and represent the taxes, fees, and charges at each level of government.

In FY 2024, of all payments Minnesotans will make in taxes, fees and charges, the state will collect 62 percent. Counties, cities, and townships will collect about 30 percent, while school districts will collect about 8 percent. However, once intergovernmental aids are considered, the state will spend only 35 percent of the total, while non-school local governments will spend 38 percent, and school districts will spend 27 percent.