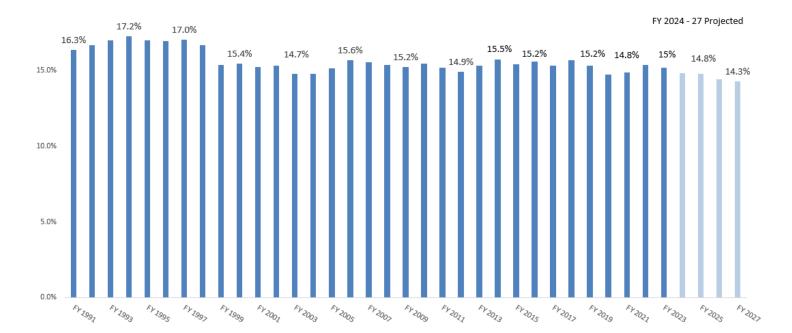

The annual receipts collected by each unit of government are considered to represent the aggregate cost that Minnesota taxpayers pay for public services. The "Price of Government" measures that cost for each fiscal year relative to Minnesota Personal Income. The result is stated as a percentage of total statewide personal income. For fiscal year 2024, it is projected at 14.8 percent.

#### Minnesota Price of Government

State and Local Revenues as % of MN Personal Income

Because the price of government focuses on revenues collected by the state, local governments, and school districts, it is designed to be a performance measure for both taxpayers in general and policymakers during the budget development process.

A table showing price of government data follows. It includes major taxes and other revenue sources for FY 2010 through FY 2027 shown by level of government.

Personal income data is obtained from the Bureau of Economic Analysis. Minnesota personal income is the income that Minnesota residents get from paychecks, employer-provided supplements such as insurance, business ownership, rental property, social security and other government benefits, interest, and dividends.