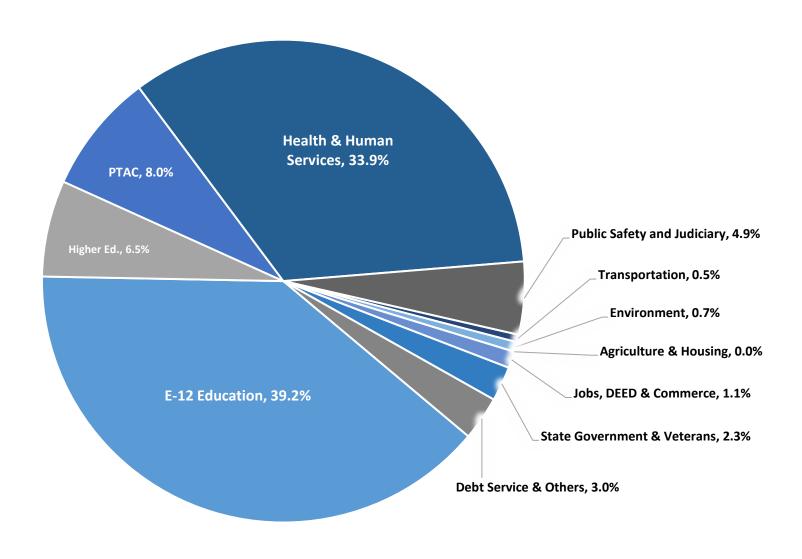

# Where the General Fund Dollars Go?

November 2021 Forecast

(\$ in Millions)

| TOTAL ESTIMATED EXPENDITURES, FY 2024-25     | 71,349 |
|----------------------------------------------|--------|
| Omnibus Bills:                               |        |
| E-12 Education                               | 21,294 |
| Higher Education                             | 3,506  |
| Property Tax Aids & Credits                  | 4,367  |
| Health & Human Services                      | 18,421 |
| Public Safety & Judiciary                    | 2,649  |
| Transportation                               | 271    |
| Environment                                  | 356    |
| Economic Development, Energy, Ag and Housing | 605    |
| State Government & Veterans                  | 1,260  |
| Debt Service                                 | 1,273  |
| Capital Projects & Other                     | 331    |
| Subtotal-Omnibus Bills                       | 54,333 |
| TOTAL ESTIMATED EXPENDITURES, FY 2024-25     | 54,333 |
| Cash Flow Account                            | 350    |
| Budget Reserve                               | 2,656  |
| Stadium Reserve                              | 550    |
| Projected General Fund Balance               | 13,460 |