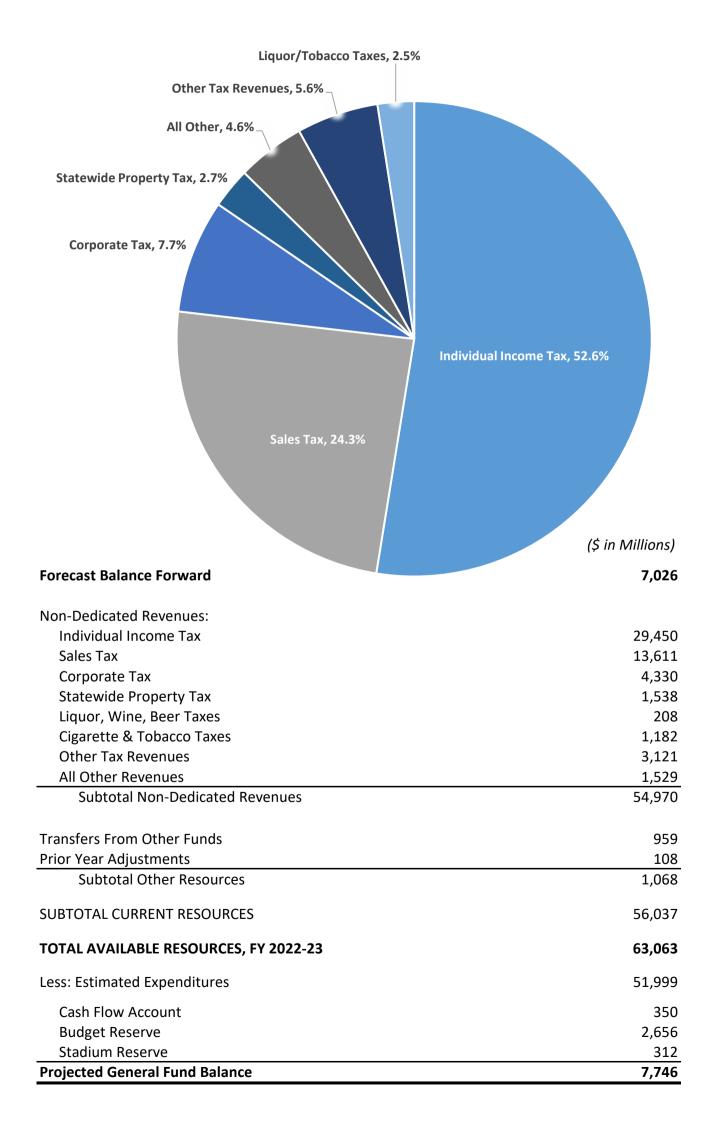

#### 2022-23 Biennium

# Where the General Fund Dollars Come From?

### 2022-23 Biennium

# Where the General Fund Dollars Go?

November 2021 Forecast

(\$ in Millions)

| TOTAL ESTIMATED EXPENDITURES, FY 2022-23     | 63,063 |
|----------------------------------------------|--------|
| Omnibus Bills:                               |        |
| E-12 Education                               | 20,661 |
| Higher Education                             | 3,512  |
| Property Tax Aids & Credits                  | 4,169  |
| Health & Human Services                      | 16,410 |
| Public Safety & Judiciary                    | 2,681  |
| Transportation                               | 477    |
| Environment                                  | 386    |
| Economic Development, Energy, Ag and Housing | 823    |
| State Government & Veterans                  | 1,364  |
| Debt Service                                 | 1,199  |
| Capital Projects & Other                     | 319    |
| Subtotal-Omnibus Bills                       | 51,999 |
| TOTAL ESTIMATED EXPENDITURES, FY 2022-23     | 51,999 |
| Cash Flow Account                            | 350    |
| Budget Reserve                               | 2,656  |
| Stadium Reserve                              | 312    |
| Projected General Fund Balance               | 7,746  |