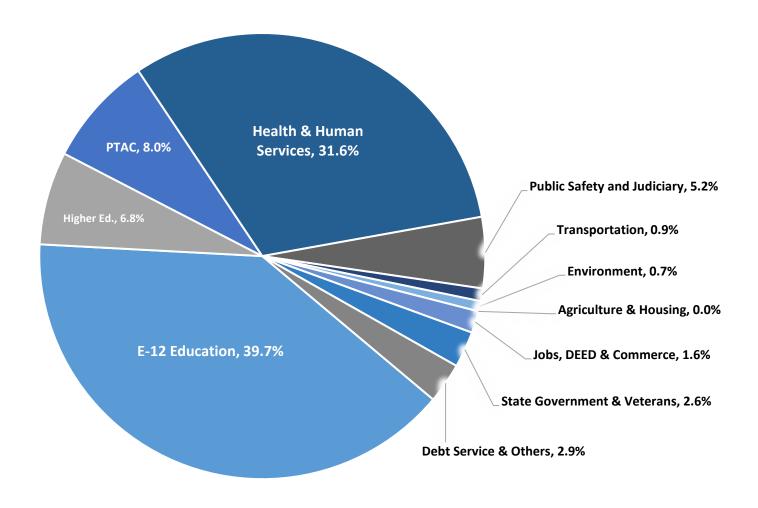

#### 2024-25 Biennium

## Where the General Fund Dollars Come From?

### 2024-25 Biennium

# Where the General Fund Dollars Go?

November 2021 Forecast

(\$ in Millions)

| TOTAL ESTIMATED EXPENDITURES, FY 2024-25     | 71,349 |
|----------------------------------------------|--------|
| Omnibus Bills:                               |        |
| E-12 Education                               | 21,294 |
| Higher Education                             | 3,506  |
| Property Tax Aids & Credits                  | 4,367  |
| Health & Human Services                      | 18,421 |
| Public Safety & Judiciary                    | 2,649  |
| Transportation                               | 271    |
| Environment                                  | 356    |
| Economic Development, Energy, Ag and Housing | 605    |
| State Government & Veterans                  | 1,260  |
| Debt Service                                 | 1,273  |
| Capital Projects & Other                     | 331    |
| Subtotal-Omnibus Bills                       | 54,333 |
| TOTAL ESTIMATED EXPENDITURES, FY 2024-25     | 54,333 |
| Cash Flow Account                            | 350    |
| Budget Reserve                               | 2,656  |
| Stadium Reserve                              | 550    |
| Projected General Fund Balance               | 13,460 |