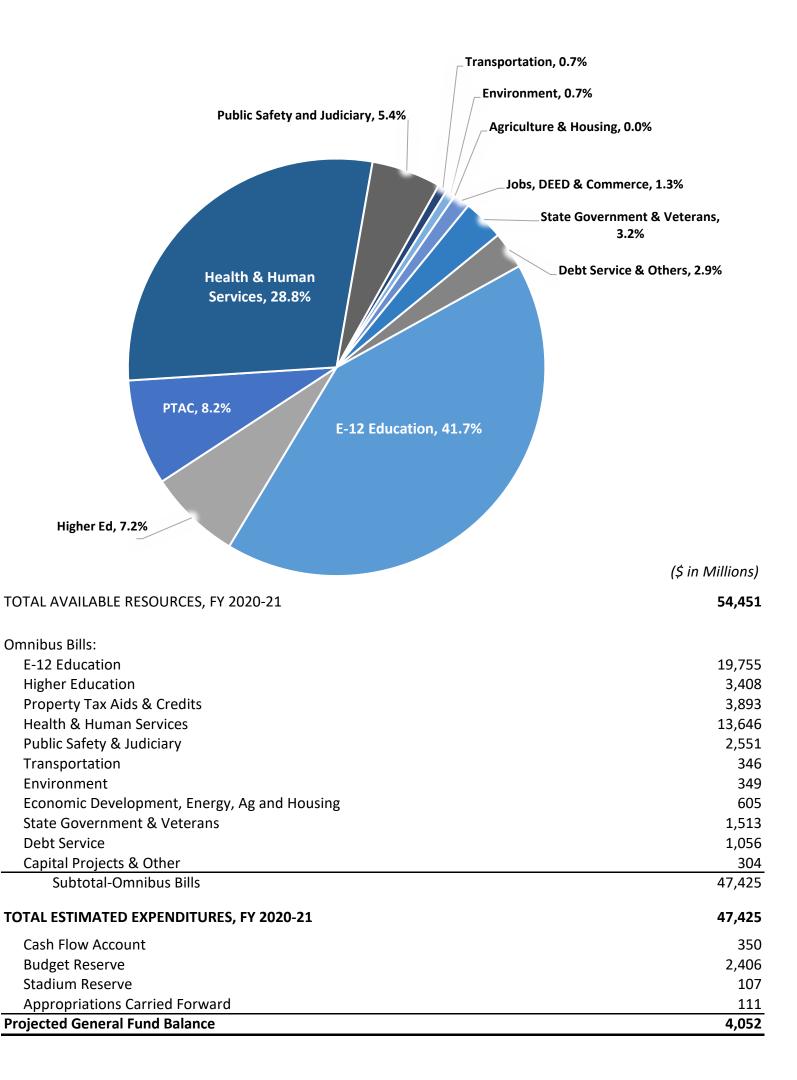

### 2020-21 Biennium

# Where the General Fund Dollars Come From?





### 2020-21 Biennium

## Where the General Fund Dollars Go?





#### 2022-23 Biennium

# Where the General Fund Dollars Come From?





### 2022-23 Biennium

# Where the General Fund Dollars Go?

November 2021 Forecast



(\$ in Millions)

| TOTAL ESTIMATED EXPENDITURES, FY 2022-23     | 63,063 |
|----------------------------------------------|--------|
| Omnibus Bills:                               |        |
| E-12 Education                               | 20,661 |
| Higher Education                             | 3,512  |
| Property Tax Aids & Credits                  | 4,169  |
| Health & Human Services                      | 16,410 |
| Public Safety & Judiciary                    | 2,681  |
| Transportation                               | 477    |
| Environment                                  | 386    |
| Economic Development, Energy, Ag and H