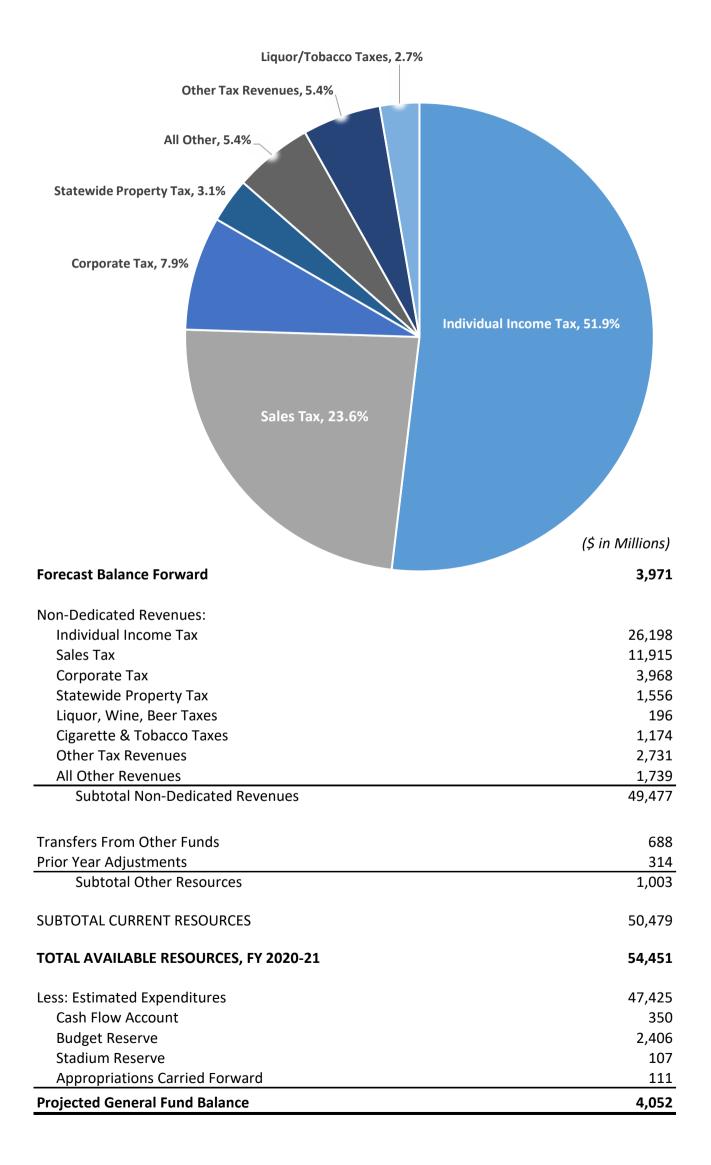

### 2020-21 Biennium

# Where the General Fund Dollars Come From?





### 2020-21 Biennium

## Where the General Fund Dollars Go?





#### 2022-23 Biennium

# Where the General Fund Dollars Come From?





### 2022-23 Biennium

# Where the General Fund Dollars Go?

November 2021 Forecast



(\$ in Millions)

| TOTAL ESTIMATED EXPENDITURES, FY 2022-23     | 63,063 |
|----------------------------------------------|--------|
| Omnibus Bills:                               |        |
| E-12 Education                               | 20,661 |
| Higher Education                             | 3,512  |
| Property Tax Aids & Credits                  | 4,169  |
| Health & Human Services                      | 16,410 |
| Public Safety & Judiciary                    | 2,681  |
| Transportation                               | 477    |
| Environment