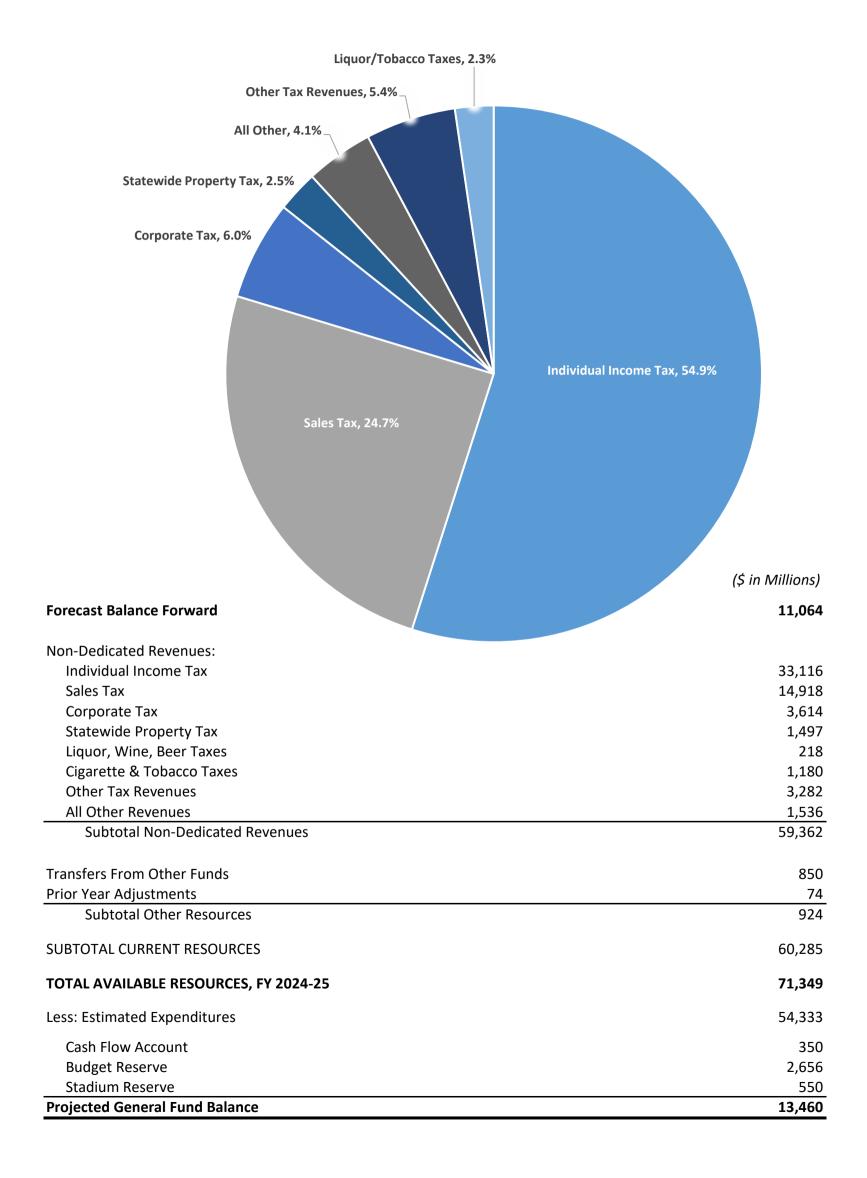

#### 2024-25 Biennium

## Where the General Fund Dollars Come From?

### 2024-25 Biennium