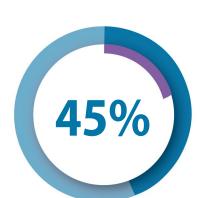

ever breastfed — up from **47%** in 2000<sup>2</sup>

58%

of all babies born in 2015<sup>1</sup>

were **breastfed at** 

**6 months** — up from **35%** in 2000<sup>2</sup>

of **African-American** 

babies born in 2015<sup>1</sup>

were **breastfed at 6 months** — up
from **17%** in 2000<sup>2</sup>