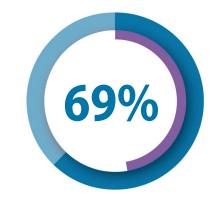

## More and more moms are breastfeeding...

83%

of all babies born in 2015<sup>1</sup> were **ever breastfed** — up from

**70%** in 2000<sup>2</sup>

of **African-American** 

babies born in 2015<sup>1</sup> were

ever breastfed — up from **47%** in 2000<sup>2</sup>

58%

of all babies born in 2015<sup>1</sup>

were **breastfed at** 

**6 months** — up from **35%** in 2000<sup>2</sup>

of **African-American** 

babies born in 2015<sup>1</sup>