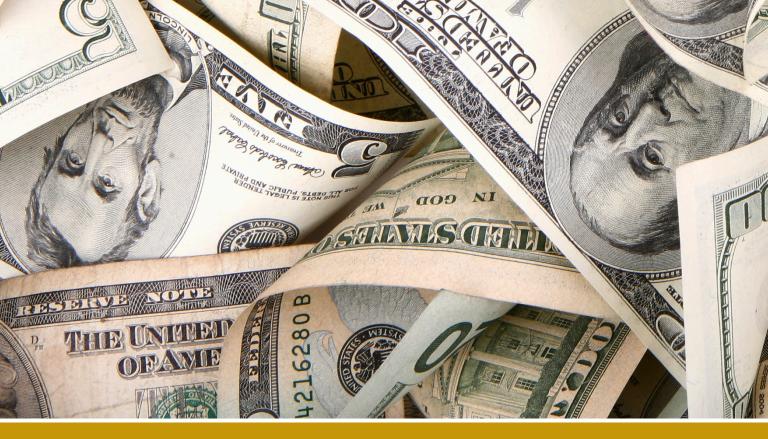

| SYMBOLS                          | PAYOFF  |
|----------------------------------|---------|
| Dollar Bill                      | 1 to 1  |
| Two Dollar Bill                  | 2 to 1  |
| Five Dollar Bill                 | 5 to 1  |
| Ten Dollar Bill                  | 10 to 1 |
| Twenty Dollar Bill               | 20 to 1 |
| Wheelhouse<br>Symbol/Rivers Logo | 45 to 1 |