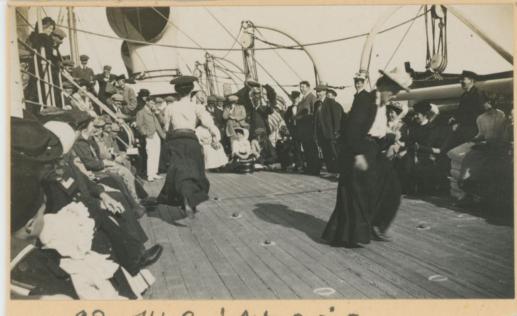

# Deck Games on the CARPATHIA, 1908

Two images from an album capturing a 1908 voyage to the Mediterranean.

2020.39.41.49 Women "potato racing" on the deck of the CARPATHIA. Players collected potatoes from the deck one at a time and brought them back to the buckets visible behind one of them. There is a crowd of people watching. The women are identified as C.P. and H.M.P.