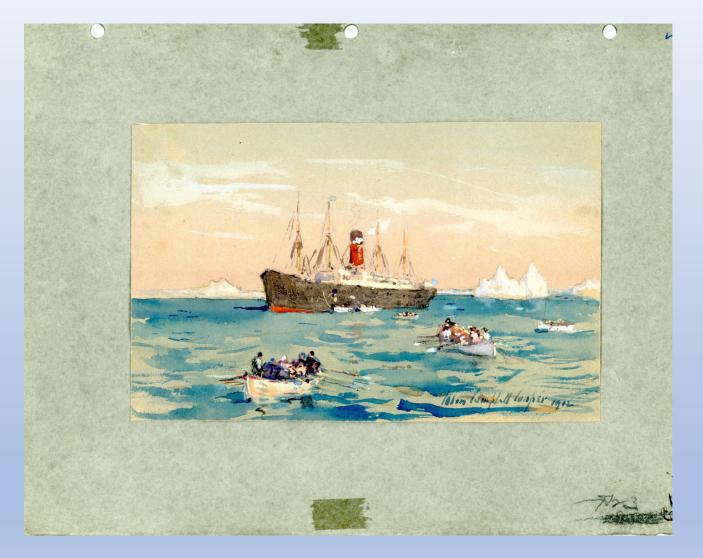

#### Watercolor of CARPATHIA with TITANIC lifeboats

2020.39.7385 A watercolor and gouache painting on paper by artist Colin Campbell Cooper, who was a passenger on the CARPATHIA when it rescued the survivors of the TITANIC sinking. Cooper was a renowned American impressionist painter best known for his architectural paintings of New York skyscrapers.

Here he has painted the CARPATHIA with five lifeboats heading towards it. One boat seems to be tied up to the ship, and a gangway in the side of the ship seems to be open. All around is ice, including the double spired iceberg on the right that CARPATHIA passengers saw and believed to have been the one that damaged the TITANIC.

This small painting is a very impressionistic study for the more detailed painting that Cooper later painted, but it provides a vivid picture of that early morning rescue, when the CARPATHIA's crew was expecting to find a damaged ocean liner and instead encountered fewer than 20 lifeboats.