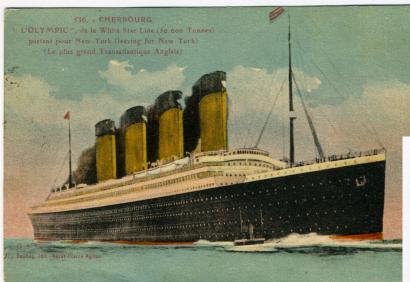

#### Third class ticket for OLYMPIC's April 4, 1912 voyage to New York

2020.39.7243 A third class passenger ticket for the OLYMPIC's voyage of April 4, 1912, for 18 year old George Tracy who was immigrating to the United States from Cappamore, Ireland. He paid \$33.75 for his ticket and arrived in New York on April 11, and he surely thanked his lucky stars a few days later when he heard about the TITANIC sinking with hundreds of immigrants aboard.