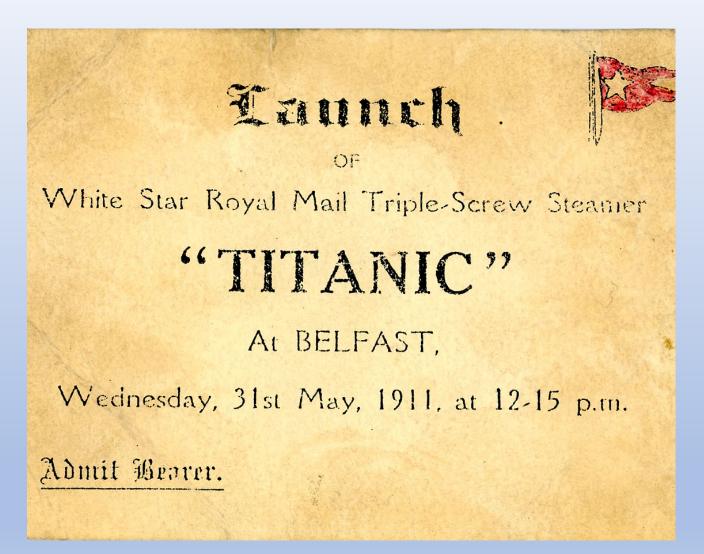

## 1. TITANIC

Ticket to TITANIC launch at Belfast May 31, 1911

2020.39.7208 An admission ticket to the May 31, 1911 launch of the RMS TITANIC at Belfast in Northern Ireland. The ship was constructed by Harland & Wollf at their Belfast shipyard starting in 1909. Over 100,000 people witnessed the launch in the spring of 1911. At the time of its launch, TITANIC was the largest man-made object ever to be moved.