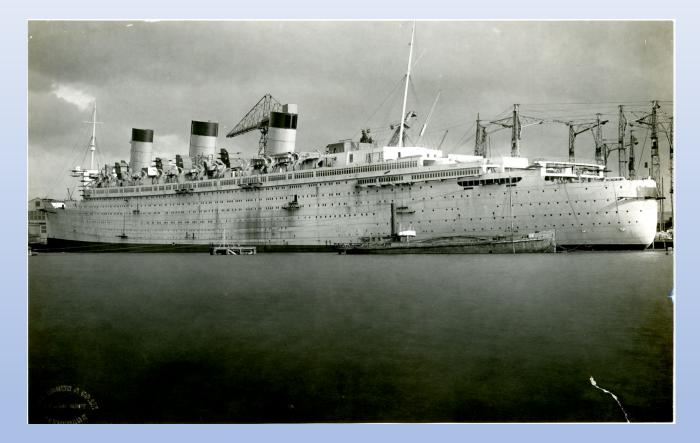

# The QUEEN MARY under construction

2020.39.4 A photograph of the QUEEN MARY during its fitting out at John Brown & Co. shipyards in Clydebank, Scotland. This was taken sometime between the ship's launch in September 1934 and its maiden voyage in March 1936. The ship has all three funnels at this point, as well as its fore and aft masts. It has not yet been painted, but crews have just begun painting the ship's name in white on a black patch on the stern. An embossed stamp in the lower left indicates that the photo was taken by the shipbuilder's photo department.