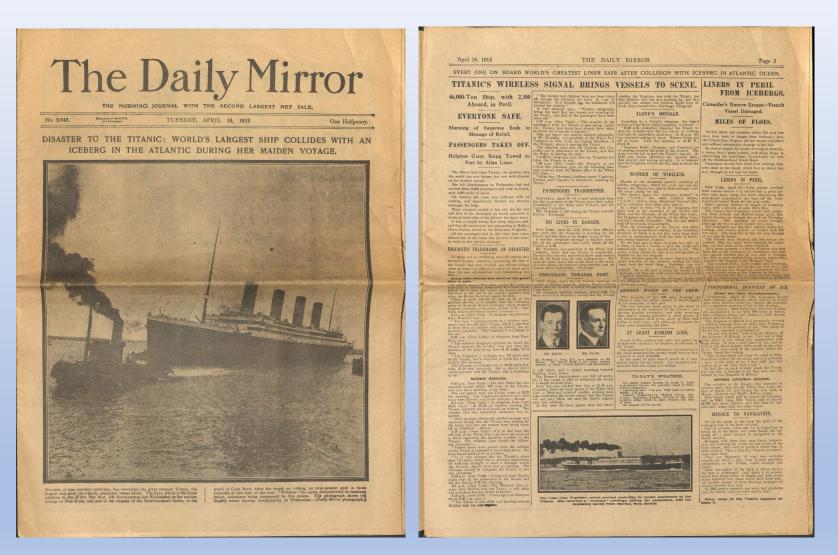

#### April 16, 1912 Daily Mirror newspaper

2020.39.7349 The April 16, 1912 edition of The Daily Mirror, with the TITANIC on the front page and the headline "Disaster to the TITANIC: World's largest ship collides with an iceberg in the Atlantic during her maiden voyage. Inside, on page 3, the headlines are "Everyone Safe/Morning of suspense ends in message of relief/Passengers taken off/ Helpless giant being towed to port.." There is extensive reporting, continuing for three pages, about the disaster, but all of it assumes that the TITANIC was saved after "TITANIC's wireless signal brings vessels to scene."

The truth, of course, was much grimmer-- the ship was on the bottom of the ocean by the time this newspaper was printed, and rescuers did not arrive until long after the TITANIC had sunk. The Morse code signals that night were confusing and incomplete, and there was indeed a message saying "The ship is being towed to Halifax and everyone is OK"-- but that message was about a completely different ship.

The Daily Mirror was not the only newspaper to get the story wrong. American newspapers had an advantage because of their time zones, but the news of TITANIC's distress came in just before morning news deadlines, and many of them printed stories like this. The New York Times was one exception; its editor Carr Van Anda listened to the signals, noted that the TITANIC had gone silent, and became convinced that the ship was sunk, and that was the headline he ran. In some cities like Indianapolis, one newspaper ran the "TITANIC safe" story while the other local newspaper was more cautious.

The White Star Line, also still in the dark, insisted at 8 am New York time that the ship was unsinkable. It was not until 7 pm on April 15 that the New York office of White Star finally shared with the press gathered there that the ship was sunk, and not until 8:45 that "great loss of life" was mentioned. By the time that news made it to England, it seems, the Daily Mirror had already printed this April 16 edition.