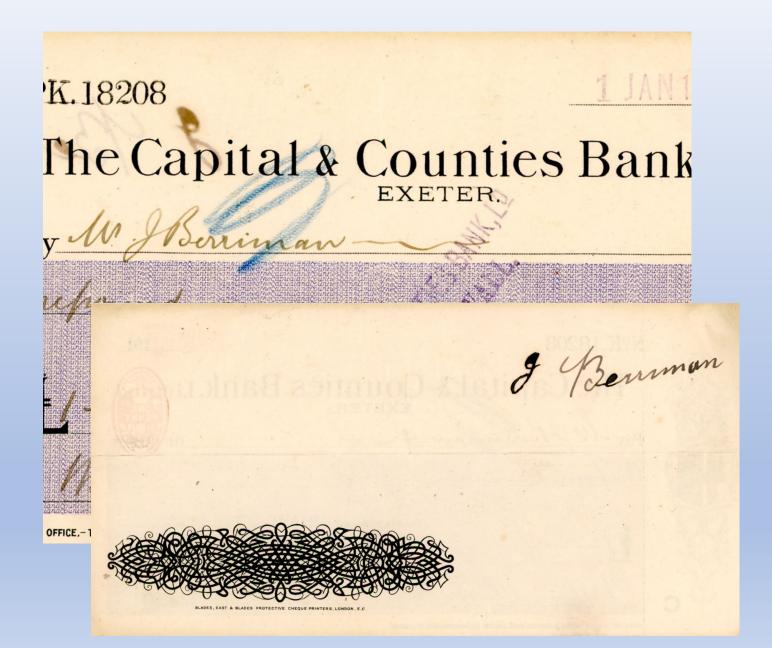

#### Check from the TITANIC Relief Fund

2020.39.7281 A January 1917 check for 1 pound from the TITANIC Relief Fund to John Berriman, the father of William J. Berriman who died in the TITANIC disaster. William Berriman was 23 years old and emigrating with his friend, William Carbines, from near St. Ives in Cornwall to Michigan, where they hoped to find work as miners. They were travelling in second class.

Before leaving, William lived with his parents, and he helped to support them. Hundreds of families in England were left without support after a husband or son died in the sinking, and the country lacked a social safety net system to care for so many people affected by the disaster. However, there was also an outpouring of charitable donations. The British TITANIC Relief Fund had over 414,000 pounds in donations, well over 30 million pounds in today's money. Although much of the money went to the widows and children of lost crew members, the families of some passengers who relied on their incomes were also able to receive funds, as this check demonstrates. The money was distributed in small amounts, on a weekly basis, rather than in lump sums, reflecting the perspective of the fund managers that poor people could not carefully manage larger sums of money.