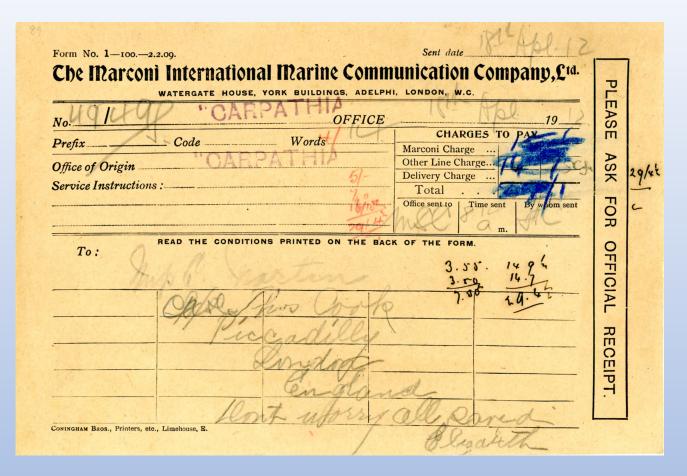

#### Telegram from TITANIC survivor: "Don't worry all saved"

2020.39.7383 A telegram sent by Marconi wireless from the CARPATHIA on April 18, 1912 by TITANIC survivor Elisabeth Walton Allen saying, "Don't worry all saved." She was an American by birth and was travelling home to collect her things before marrying in England. She was travelling with a cousin, an aunt, and the aunt's maid. The four women made it into a lifeboat and were all rescued.

Elisabeth was the first TITANIC survivor to make it onto the CARPATHIA and as she reached the top of the ladder, she was asked "Where is the TITANIC?" The CARPATHIA crew did not yet know with certainty that the ship had completely sunk.

This form includes, under "By whom sent" the initials of CARPATHIA wireless operator Harold Cottam, who played an important role in the CARPATHIA's dash to the rescue and afterwards in notifying the families of survivors. The telegram was sent to the Thomas Cook office in Piccadilly, London.