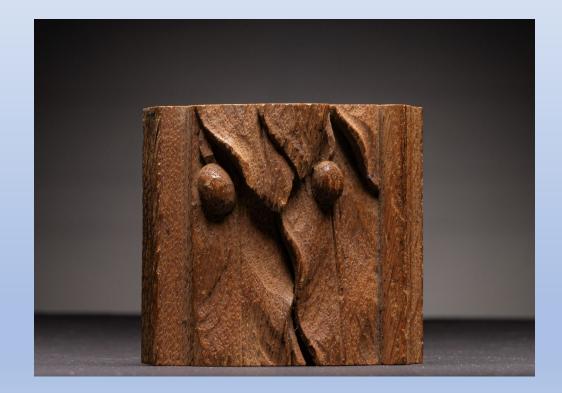

# Fragment of carved wood debris from TITANIC

2020.39.7418 A fragment of beautifully carved English oak from the TITANIC, probably from the grand staircase in the first class entrance hall.

It was picked up by someone from the cable ship MINIA, which sailed out of Halifax, Nova Scotia to the wreck site soon after the sinking to recover human remains. They were the second recovery ship to reach the site, and they found few bodies, but there was considerable debris and many pieces of TITANIC wood were collected, some of which have made their way into various museums. The tradition of keeping and reusing "wreckwood" as a reminder of lost ships was an old and common one in coastal communities.

There are no surviving photographs of the TITANIC's grand staircase, but OLYMPIC's staircase had the same design and the leaf and berry design seen here appears on it. We do not know exactly where it came from, but it might have been located just below the handrail and above the wrought iron baluster.

When the wreck of the TITANIC was located in 1985, the grand staircase was just an empty well; the staircase seems to have broken up and parts of it floated out.

One edge of this has a dado that would have fit under another piece of wood, while the other edge has decorative bead molding. The back of this piece has a deep 1/8" slot underneath the bead molding, and there is a vertical gash as well. There are two screwholes, one in the cut end so the threading is visible. The wood appears to have been stained and waxed.