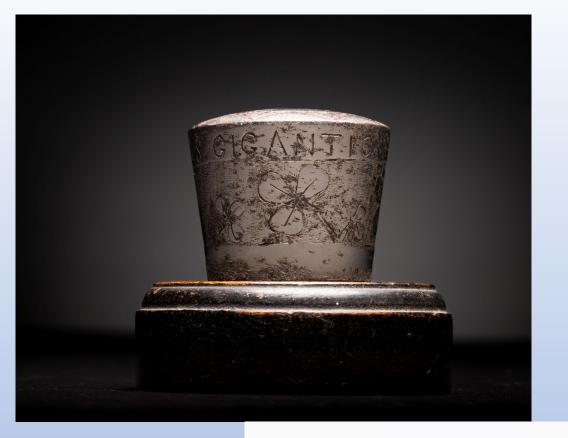

#### Decorated divot from the BRITANNIC, a sister ship of the TITANIC

2020.39.7455 A silver-plated steel divot from the hull of the BRITANNIC, highly decorated with a White Star Line flag, a band of shamrocks, the name "S.S. GIGANTIC" and the year 1912, mounted on a wood base.

At the time of the TITANIC disaster in 1912, a third sister ship to TITANIC and OLYMPIC was under construction in Belfast, Northern Ireland. A handful of newspaper articles and other documents referred to the third ship as the GIGANTIC, and there has long been speculation that that intended name was changed to BRITANNIC after the disaster and the perception that the company had emphasized size and speed over safety.

The White Star Line, however, denied the name change, with its chairman Bruce Ismay telling the *New York Sun* in May 1912, "the company never has intended and certainly will not name the new ship the Gigantic." This artifact, with its White Star Line flag and its Irish shamrocks, suggests that, at least in the mind of one talented engraver, the ship had in fact been named GIGANTIC.

A divot is the scrap formed when a hole is sunk in the hull of a ship for a rivet, and these scraps would have been common at the Harland & Wolff shipyard in Belfast during the construction of this ship in 1912. It is likely that someone took it home and had it engraved and plated, perhaps prompted by the TITANIC disaster or perhaps just as a souvenir of working on the new ship. Divots like this have sometimes been made into walking stick heads, and there are a number of known divots from the TITANIC with very similar decorations to this.