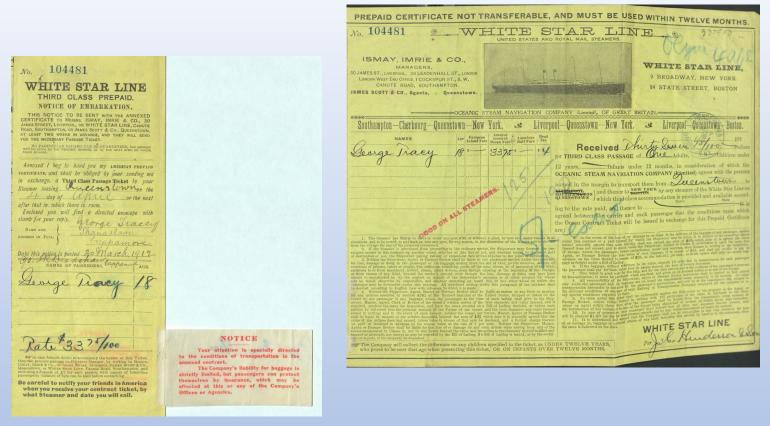

#### Third class ticket for OLYMPIC's April 4, 1912 voyage to New York

2020.39.7243 A third class passenger ticket for the OLYMPIC's voyage of April 4, 1912, for 18 year old George Tracy who was immigrating to the United States from Cappamore, Ireland. He paid \$33.75 for his ticket and arrived in New York on April 11, and he surely thanked his lucky stars a few days later when he heard about the TITANIC sinking with hundreds of immigrants aboard.