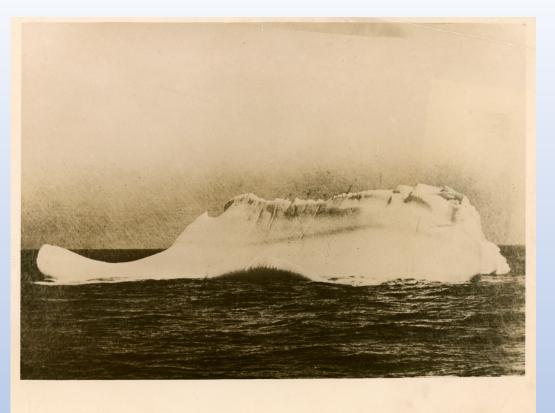

#### "The iceberg which sank the TITANIC"

2020.39.7279.1 A photograph allegedly of the iceberg that sank the TITANIC, accompanied by a note explaining how it came into the possession of Coast Guard Admiral Ed H. Smith. This photograph was taken by Captain DeCarteret of the MINIA, a Western Union cable ship which was one of several vessels sent out to recover human remains.

The MINIA arrived on the scene on April 26, eleven days after the sinking. Captain Carteret indicated that this was the only iceberg he saw in the vicinity of where the ship sank. There is another known photograph of the iceberg, taken the day after the TITANIC's sinking. A steward on a passing ship, the PRINZ ADELBERT, had not yet heard about the TITANIC but noticed a streak of red paint at the base of the iceberg. That iceberg and this one do not look identical, but icebergs are constantly changing and this may be the same iceberg several days later.

The note accompanying our photograph contains several factual errors, as Captain Decarteret was captain of the MINIA rather than the MACKAY-BENNETT, and the MINIA recovered only a small number of bodies.

The iceberg which sank the luxury liner TITANIC on her maiden voyage, causing the greatest sea tragedy in maritime history, and precipitating a great humanitarian sea service---The International Ice Patrol.

> Note: This photograph is authentic, having been presented to Rear Admiral Ed. H. Smith, USCG, by Captain DeCarteret of the Western Union Cable Ship MACKAY BENNET which arrived at the disaster scene to find hundreds of floating bodies and this grim foe.

> > ---- USCG : MAR ' 50----