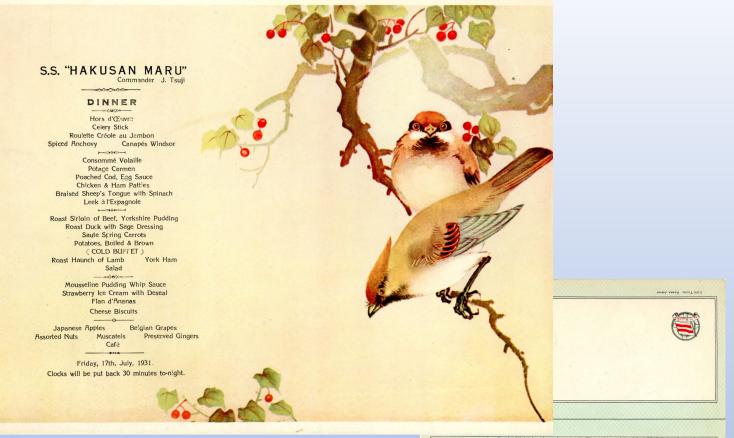

#### 1931 menu from the HAKUSAN MARU

2020.39.50 Dinner menu for July 17, 1931 aboard the HAKUSAN MARU. This ocean liner owned by Japan's NYK line sailed routes from Japan to Europe. The menu background is a print of Japanese woodblock artist Ohara Koson's "Japanese Waxwings on Branch with Berries."

The food options on the menu are Western dishes and many seem to be rather British. Interestingly, there are no Japanese options. At the bottom, there is a note that "clocks will be put back 30 minutes tonight." The back of the menu is designed to fold up as a mailer, with a map of the NYK Line's worldwide routes and a print of NYK Line's two stripe flag.

Like many Japanese ships, the HAKUSAN MARU was requisitioned by the Imperial Japanese Navy in 1942, and it was torpedoed and sunk by a United States submarine, the USS FLIER, on June 4, 1944.