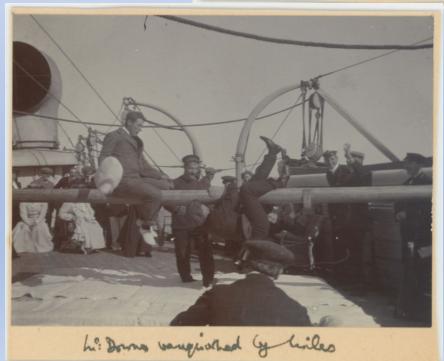

2020.39.41.45 "Spar boxing" on the CARPATHIA, with two passengers sitting on a spar. It was a deck game involving hitting each other with stuffed bags or pillowcases. They are watched by passengers and several crewman, including one who may be a deck steward. The caption says "Mr. Downs vanquished by Miles."