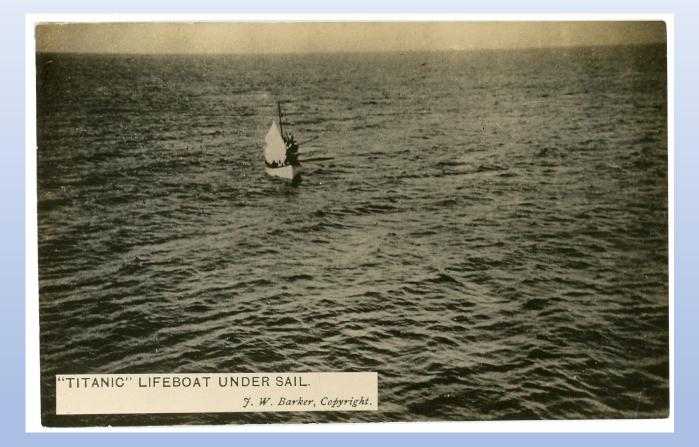

#### TITANIC lifeboat postcard

#### 2020.39.7444

Postcard of a lifeboat, captioned "Titanic" lifeboat under sail/ J.W. Barker, Copyright. CARPATHIA's Assistant Storekeeper James W. Barker took a number of photographs of the lifeboats from the CARPATHIA during the rescue.

This is Lifeboat 14, commanded by Fifth Officer Harold Lowe who is at the tiller. He was the only crew member to use the mast and sail that were in each boat. Lowe met up with several other boats and transferred passengers out of his boat to clear it to go back for survivors in the water. Lowe's boat was one of only two boats to go back, but by that time most people in the water had died and only four survivors were found (one of whom later died). Lowe later met up with Collapsible A, which was slowly sinking because the sides had not been properly raised before launch, and he transferred its passengers.