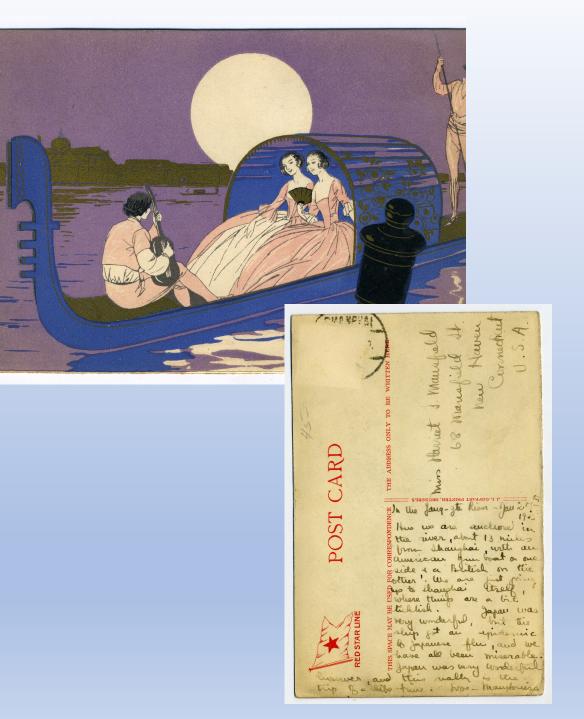

#### TITANIC lifeboat postcard

#### 2020.39.7444

Postcard of a lifeboat, captioned "Titanic" lifeboat under sail/ J.W. Barker, Copyright. CARPATHIA's Assistant Storekeeper James W. Barker took a number of photographs of the lifeboats from the CARPATHIA during the rescue.

This is Lifeboat 14, commanded by Fifth Officer Harold Lowe who is at the tiller. He was the only crew member to use the mast and sail that were in each boat. Lowe met up with several other boats and transferred passengers out of his boat to clear it to go back for survivors in the water. Lowe's boat was one of only two boats to go back, but by that time most people in the water had died and only four survivors were found (one of whom later died). Lowe later met up with Collapsible A, which was slowly sinking because the sides had not been properly raised before launch, and he transferred its passengers.