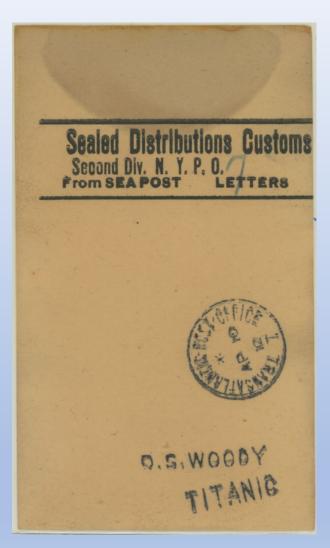

## TITANIC postal facing slip

2020.39.7334 A facing slip recovered from the body of Oscar S. Woody, a postal clerk aboard the R.M.S. TITANIC who died in the disaster. The R.M.S. stands for Royal Mail Ship, and this ship was charged with delivering transatlantic mail. There were seven postal clerks aboard, and there were 3,364 mail bags, each containing 2,000 or more pieces of mail. American postal clerk Oscar Woody was celebrating his 41st birthday when the TITANIC hit the iceberg. He and the other postal clerks worked frantically to move bags of mail to upper decks, wading in waist-deep water the last time they were seen alive.

These facing slips were attached to bundles of mail to indicate their destination, and each was stamped with the name of the postal clerk who had sorted them. It appears that, as Woody realized the ship was sinking, he collected as many of his facing slips as he could, in hopes of accounting for the mail that was lost. All of the postal clerks died.

Woody's body was found by the ship sent out to recover remains, the MACKAY-BENNETT. He was buried at sea and his personal effects, including the facing slips, were bagged up and given to his widow. This slip is also stamped with the name of the ship and a "Transatlantic Post Office" postmark dated April 10, 1912, the date of departure from Southampton. It is labeled "Sealed Distributions Customs/Second Div. N.Y.P.O." and a 7 is handwritten on it.