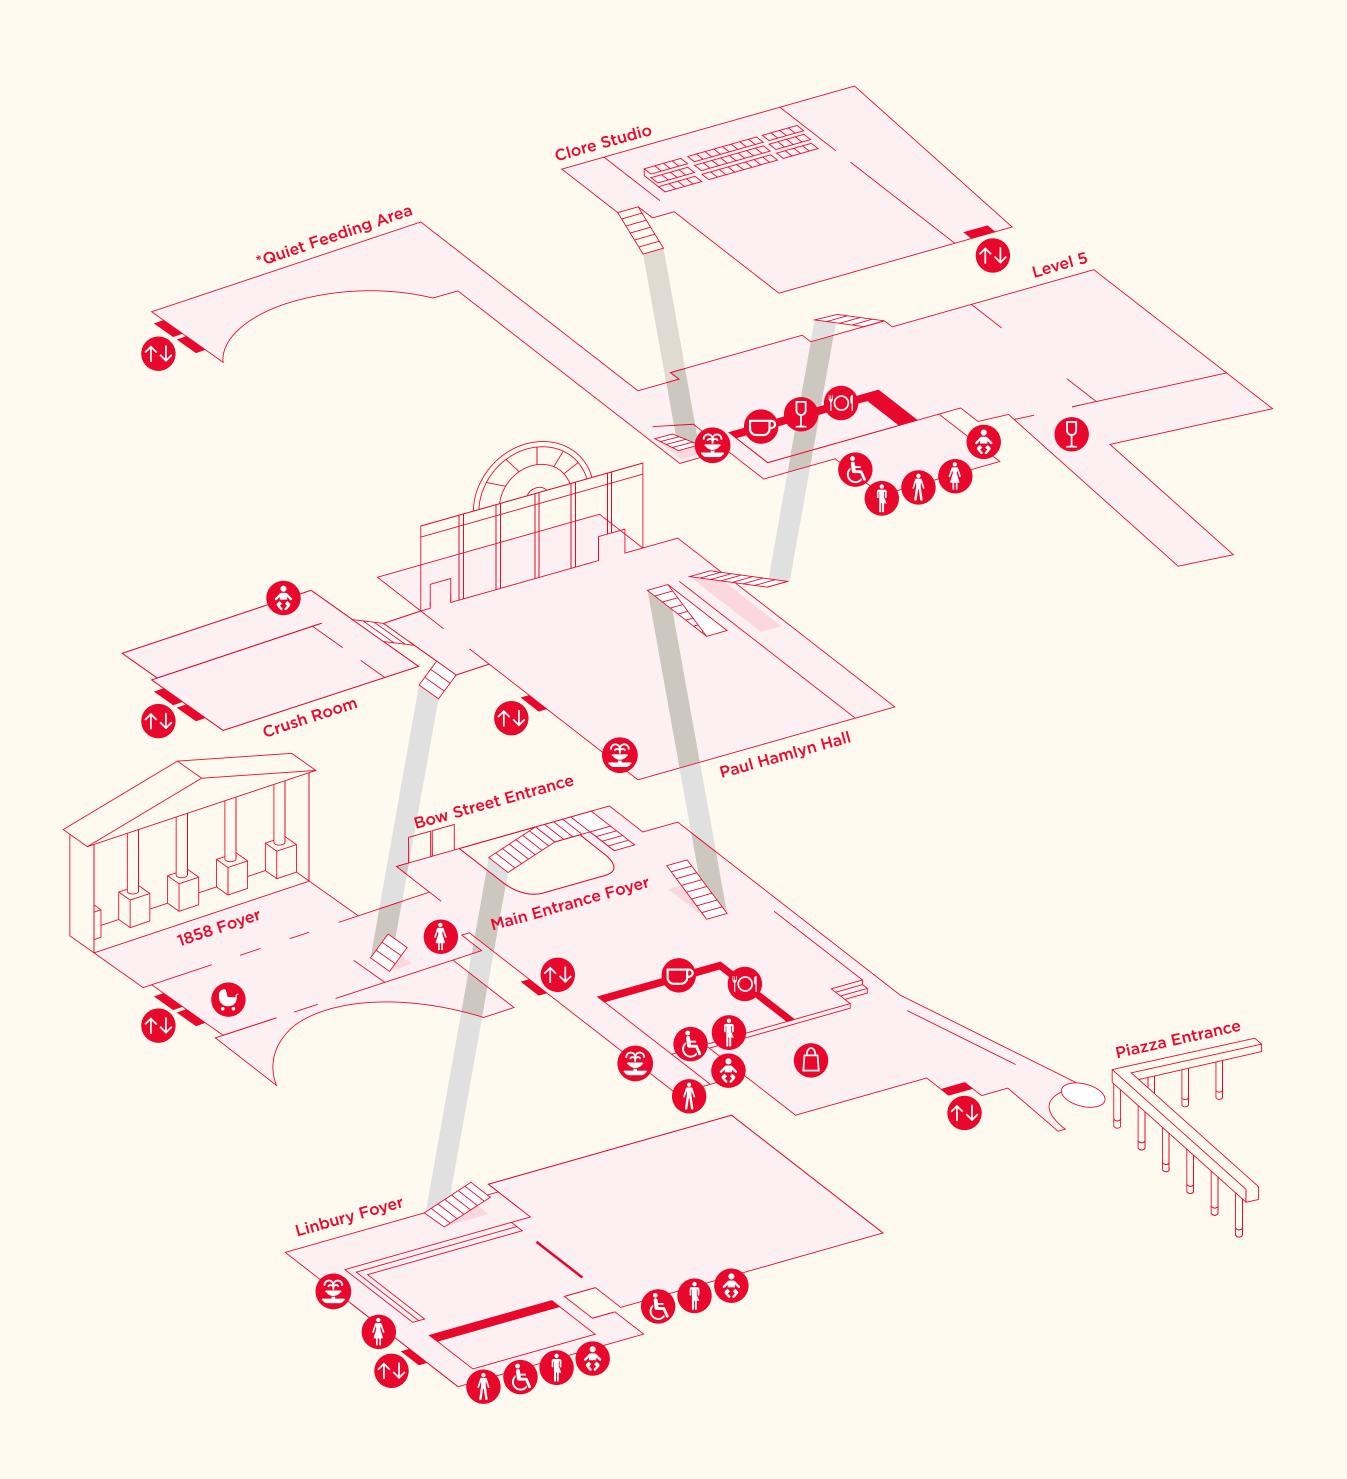

## MAP

| MEN'S TOILETS     | Ń                                                                                                                                                                                                                                                                                                                                                                                                                                                                                                                                                                                                                                                                                                                                                                                                                                                                                                                                                     | CAFÉ |   |
|-------------------|-------------------------------------------------------------------------------------------------------------------------------------------------------------------------------------------------------------------------------------------------------------------------------------------------------------------------------------------------------------------------------------------------------------------------------------------------------------------------------------------------------------------------------------------------------------------------------------------------------------------------------------------------------------------------------------------------------------------------------------------------------------------------------------------------------------------------------------------------------------------------------------------------------------------------------------------------------|------|---|
| WOMEN'S TOILETS   |                                                                                                                                                                                                                                                                                                                                                                                                                                                                                                                                                                                                                                                                                                                                                                                                                                                                                                                                                       | BAR  | 9 |
| ACCESSIBLE/GENDER | Image: Shop   Image: Shop <td>FOOD</td> <td></td> | FOOD |   |
| NEUTRAL TOILETS   |                                                                                                                                                                                                                                                                                                                                                                                                                                                                                                                                                                                                                                                                                                                                                                                                                                                                                                                                                       | SHOP |   |
| BABY CHANGING     |                                                                                                                                                                                                                                                                                                                                                                                                                                                                                                                                                                                                                                                                                                                                                                                                                                                                                                                                                       |      |   |
| WATER FOUNTAIN    |                                                                                                                                                                                                                                                                                                                                                                                                                                                                                                                                                                                                                                                                                                                                                                                                                                                                                                                                                       |      |   |
| BUGGY PARK        | 0                                                                                                                                                                                                                                                                                                                                                                                                                                                                                                                                                                                                                                                                                                                                                                                                                                                                                                                                                     |      |   |

\*The Royal Opera House is a breastfeeding friendly venue, if you require a quieter place to feed please head up to Level 5.