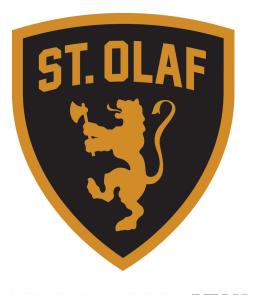

# **PRIMARY LOGO**

### LION, ARCHED WORDMARK IN SHIELD

The Primary Logo uses text to identify St. Olaf to a national audience, captures the legacy of the College with the Lion Emblem and marries to the campus brand with the shield. The Ole Gold is Pantone 131c, known to be unique to St. Olaf among over 440 NCAA Division III institutions, representing the celebrated history of St. Olaf Athletics and the high [gold] standard by which Ole teams compete.