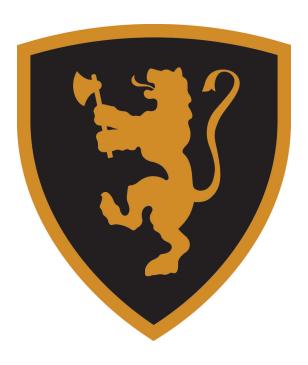

# **SECONDARY LOGO**

### **LION IN SHIELD**

The Secondary Logo is for use in print, apparel where "St. Olaf" appears elsewhere on the garment, screen or media.