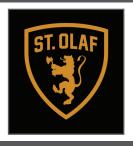

### PRIMARY LOGO ON VARIOUS BACKGROUNDS

### COLOR GUIDE

OLE GOLD Pantone: 131C CYMK: 2, 39, 100, 10 RGB: 204, 138, 0 Websafe: cc9900

UNDER ARMOUR Gold Rush 795 (Pantone 465C)

**EMBROIDERY** Thread: 9010

ONE COLOR

BLACK Pantone: Black C

**UNDER ARMOUR** 