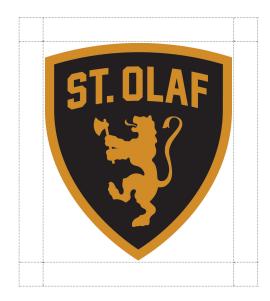

# **PRIMARY LOGO**

### LION, ARCHED WORDMARK IN SHIELD

The Primary Logo uses text to identify St. Olaf to a national audience, captures the legacy of the College with the Lion Emblem and marries to the campus brand with the shield. The Ole Gold is Pantone 131c, known to be unique to St. Olaf among over 440 NCAA Division III institutions, representing the celebrated history of St. Olaf Athletics and the high [gold] standard by which Ole teams compete.