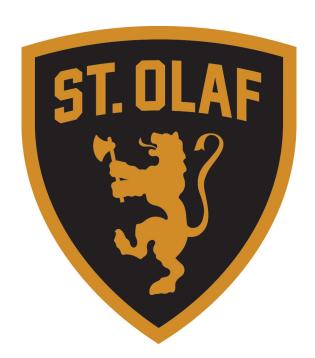

# **SECONDARY LOGO**

### **LION IN SHIELD**

The Secondary Logo is for use in print, apparel where "St. Olaf" appears elsewhere on the garment, screen or media.