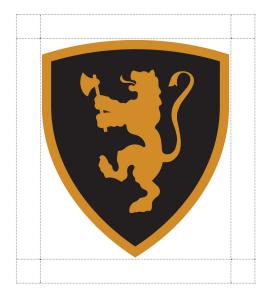

# **SECONDARY LOGO**

### **LION IN SHIELD**

The Secondary Logo is for use in print, apparel where "St. Olaf" appears elsewhere on the garment, screen or media.