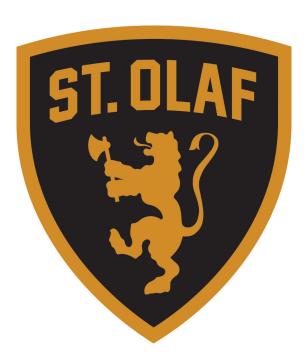

# **SECONDARY LOGO**

### **LION IN SHIELD**

The Secondary Logo is for use in print, apparel where "St. Olaf" appears elsewhere on the garment, screen or media.