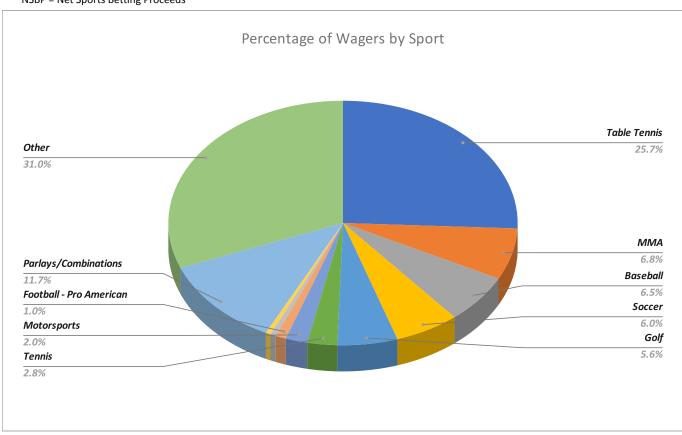

| Top 10 Sports by        | WAGERS  |                 |                 | PAYMENTS TO PLAYERS |                 |                 |
|-------------------------|---------|-----------------|-----------------|---------------------|-----------------|-----------------|
| Total Wagers            | Retail* | Online          | Total           | Retail*             | Online          | Total           |
| Table Tennis            | \$0.00  | \$6,589,474.74  | \$6,589,474.74  | \$0.00              | \$6,175,578.01  | \$6,175,578.01  |
| MMA                     | \$0.00  | \$1,742,607.59  | \$1,742,607.59  | \$0.00              | \$1,477,991.99  | \$1,477,991.99  |
| Baseball                | \$0.00  | \$1,656,613.48  | \$1,656,613.48  | \$0.00              | \$1,674,906.67  | \$1,674,906.67  |
| Soccer                  | \$0.00  | \$1,529,843.84  | \$1,529,843.84  | \$0.00              | \$1,459,483.22  | \$1,459,483.22  |
| Golf                    | \$0.00  | \$1,423,683.66  | \$1,423,683.66  | \$0.00              | \$1,277,230.93  | \$1,277,230.93  |
| Tennis                  | \$0.00  | \$708,762.18    | \$708,762.18    | \$0.00              | \$655,333.78    | \$655,333.78    |
| Motorsports             | \$0.00  | \$520,317.02    | \$520,317.02    | \$0.00              | \$409,548.04    | \$409,548.04    |
| Football - Pro American | \$0.00  | \$252,237.56    | \$252,237.56    | \$0.00              | \$1,930.21      | \$1,930.21      |
| Darts                   | \$0.00  | \$133,290.81    | \$133,290.81    | \$0.00              | \$123,171.68    | \$123,171.68    |
| Hockey - Ice            | \$0.00  | \$117,395.06    | \$117,395.06    | \$0.00              | \$45,681.24     | \$45,681.24     |
| Parlays/Combinations    | \$0.00  | \$3,007,110.65  | \$3,007,110.65  | \$0.00              | \$2,504,887.15  | \$2,504,887.15  |
| Other                   | \$0.00  | \$7,940,425.04  | \$7,940,425.04  | \$0.00              | \$7,250,289.85  | \$7,250,289.85  |
| Total                   | \$0.00  | \$25,621,761.63 | \$25,621,761.63 | \$0.00              | \$23,056,032.77 | \$23,056,032.77 |