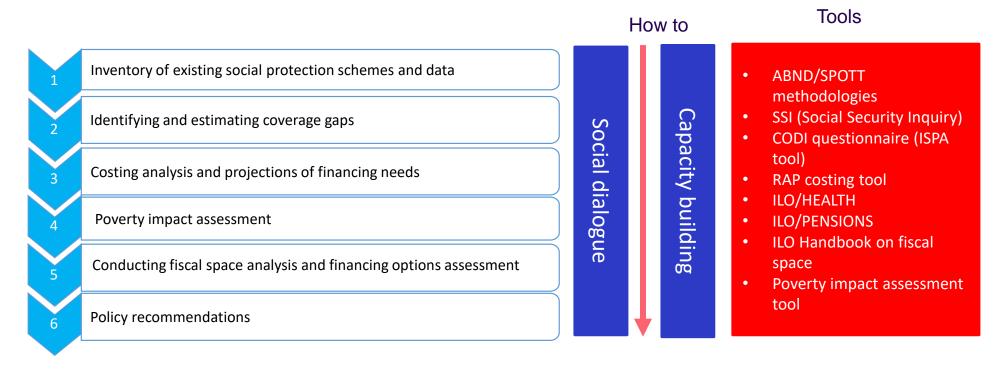

#### **Tools: Social Protection Assessment-Based National Dialogue**

- Assessment-based National Dialogue (ABND) / the Social Protection Policy Options Tools (SPPOT) by the ISPA group. based on a stakeholders dialogue.
- national working group on social protection, "leadership" by one government's institution, engaging with Ministry of Finance
- Main steps of the process:
- a quantitative assessment: inventory of the existing social protection schemes and collection of data coverage and schemes' expenditures
- (ii) A qualitative assessment: review of the legal, policy, institutional and implementation frameworks and identification of policy/legal gaps and implementation issues;
- (iii) Consensus on **priorities and scenarios**: from recommendations to close gaps, build different scenarios;
- (iv) a **financial assessment**: costing of different social protection scenarios to close the gaps.
- (v) Building the case for social protection: evidence, leadership, capacity building, engaging with Ministries of Finance and IFIs, formalization of the economy

## **Expected results : building evidence for policy-making**

- Confidence and support a national consensus through social dialogue.
- Shared understanding of the national SP system configuration at the country level
- Policy options and costs of extending social protection coverage
- Policy and financing gaps identification
- Impact assessment on poverty of different SP policies
- Quantification and feasibility analysis of different options to create fiscal space
- Strategies for extending social protection (informal sector, women, rural, specific populations) linking with macroeconomic policies (employment, formalization)