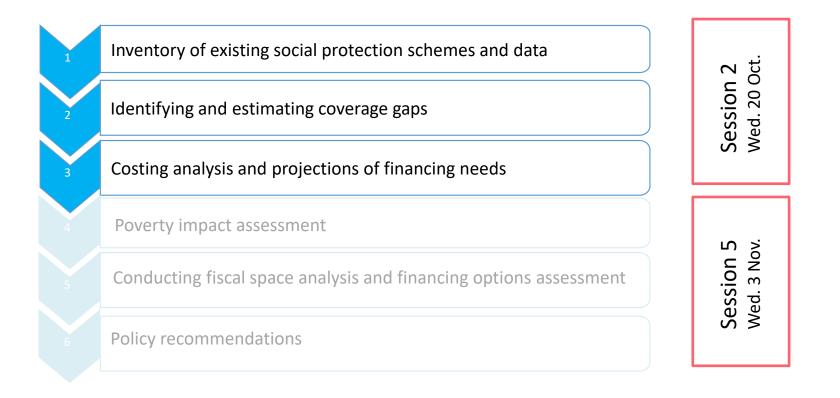

## **Expected results : building evidence for policy-making**

- Confidence and support a national consensus through social dialogue.
- Shared understanding of the national SP system configuration at the country level
- Policy options and costs of extending social protection coverage
- Policy and financing gaps identification
- Impact assessment on poverty of different SP policies
- Quantification and feasibility analysis of different options to create fiscal space
- Strategies for extending social protection (informal sector, women, rural, specific populations) linking with macroeconomic policies (employment, formalization)