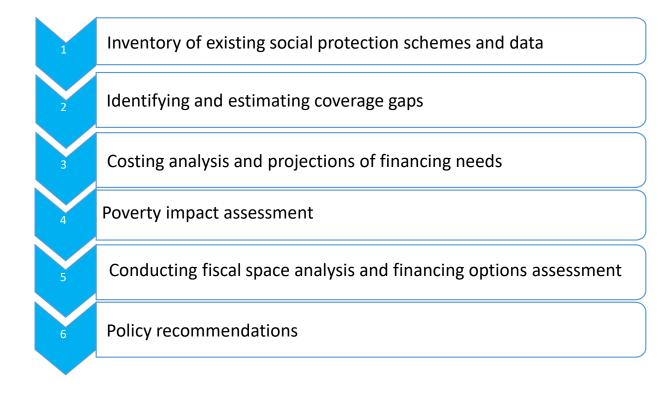

#### **Tools: Social Protection Assessment-Based National Dialogue**

- Assessment-based National Dialogue (ABND) / the Social Protection Policy Options Tools (SPPOT) by the ISPA group. based on a stakeholders dialogue.
- national working group on social protection, "leadership" by one government's institution, engaging with Ministry of Finance
- Main steps of the process:
- a quantitative assessment: inventory of the existing social protection schemes and collection of data coverage and schemes' expenditures
- (ii) A qualitative assessment: review of the legal, policy, institutional and implementation frameworks and identification of policy/legal gaps and implementation issues;
- (iii) Consensus on **priorities and scenarios**: from recommendations to close gaps, build different scenarios;
- (iv) a **financial assessment**: costing of different social protection scenarios to close the gaps.
- (v) Building the case for social protection: evidence, leadership, capacity building, engaging with Ministries of Finance and IFIs, formalization of the economy

## **Expected results : building evidence for policy-making**

- Confidence and support a national consensus through social dialogue.
- Shared understanding of the national SP system configuration at the country level
- Policy options and costs of extending social protection coverage
- Policy and financing gaps identification
- Impact assessment on poverty of different SP policies
- Quantification and feasibility analysis of different options to create fiscal space
- Strategies for extending social protection (informal sector, women, rural, specific populations) linking with macroeconomic policies (employment, formalization)