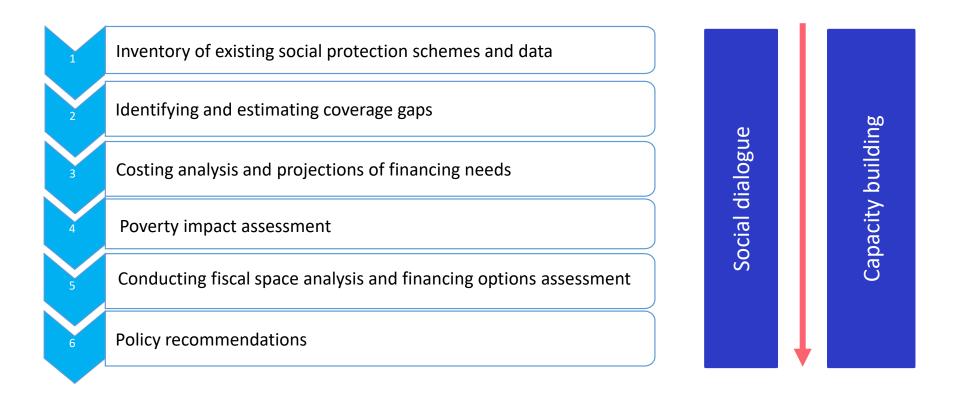

#### **Tools: Social Protection Assessment-Based National Dialogue**

- Assessment-based National Dialogue (ABND) / the Social Protection Policy Options Tools (SPPOT) by the ISPA group. based on a stakeholders dialogue.
- national working group on social protection, "leadership" by one government's institution, engaging with Ministry of Finance
- Main steps of the process:
- a quantitative assessment: inventory of the existing social protection schemes and collection of data coverage and schemes' expenditures
- (ii) A qualitative assessment: review of the legal, policy, institutional and implementation frameworks and identification of policy/legal gaps and implementation issues;
- (iii) Consensus on **priorities and scenarios**: from recommendations to close gaps, build different scenarios;
- (iv) a **financial assessment**: costing of different social protection scenarios to close the gaps.
- (v) Building the case for social protection: evidence, leadership, capacity building, engaging with Ministries of Finance and IFIs, formalization of the economy

## **Expected results : building evidence for policy-making**

- Confidence and support a national consensus through social dialogue.
- Shared understanding of the national SP system configuration at the country level
- Policy options and costs of extending social protection coverage
- Policy and financing gaps identification
- Impact assessment on poverty of different SP policies
- Quantification and feasibility analysis of different options to create fiscal space
- Strategies for extending social protection (informal sector, women, rural, specific populations) linking with macroeconomic policies (employment, formalization)