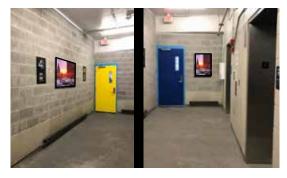

### 3. INTERIOR GARAGE WALL SNAPFRAMES

- Display your advertisement on our interior garage wall, right outside the elevator door
- (7) Horizontal & Vertical Options
  - Size: 24" X 36", 36" X 24"
  - Floors: 2-8
- (1) Option Next to the Exit Door
  - Size: 10" X 20"
  - Floors: 1