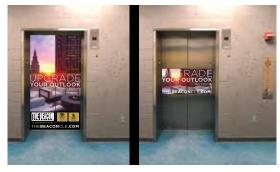

### 1. EXTERIOR GARAGE ELEVATOR WRAP

- Elevator Door Wrap and/or Elevator Door Ribbon Wrap
- Adheres to the OUTSIDE of the Elevator Door
- · Quantity: 2-16
- Size: 42" X 84" or 42" X 24"
- Floor: 1-8

### 2. INTERIOR GARAGE ELEVATORS

- Elevator Door Wrap and/or Elevator Door Ribbon Wrap
- · Adheres to the INSIDE of the Elevator Door
- Quantity: 2
- Size: 42" X 84" or 42" X 24"
- Floor: 2 Doors