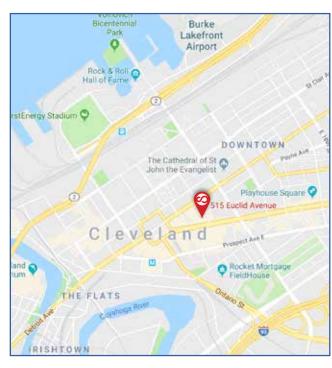

#### **LOCATION**

ADDRESS: 515 Euclid Ave, Downtown Cleveland, OH 44114 LATITUDE: 41.500907 LONGITUDE: -81.692987