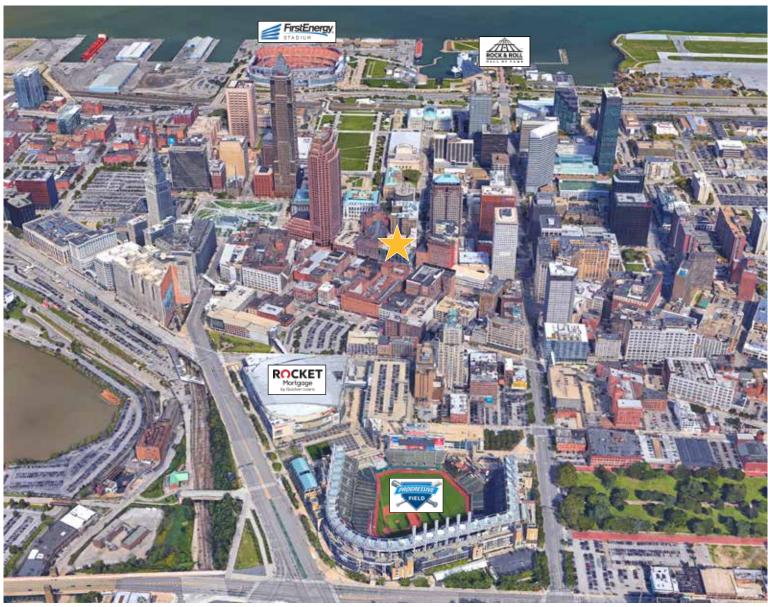

# **EXPERIENCE OUR PROPERTY:** THE BEACON

Welcome to The Beacon, downtown Cleveland's first residential high-rise since 1974. Conveniently situated on historic Euclid Ave in the central business district, the brilliant tower rises over Cleveland amidst the city lights to guide you home. The Beacon offers the very best in dining, retail, and entertainment all right outside your door and pays tribute to Cleveland's rich cultural history, including the Rock & Roll Hall of Fame and the world's largest outdoor chandelier in the nationally ranked theater district.

#### **LOCATION**

ADDRESS: 515 Euclid Ave, Downtown Cleveland, OH 44114 LATITUDE: 41.500907 LONGITUDE: -81.692987