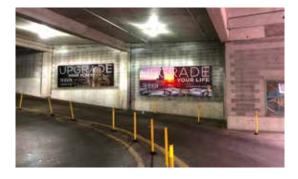

- · Banner located in the interior garage wall at the parking entrance
- Size: 15' X 6'
- · Material: Mesh
- Quantity: 1-2
- Floors: 1