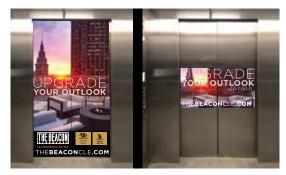

### 1. EXTERIOR GARAGE ELEVATOR WRAP

- Elevator Door Wrap and/or Elevator Door Ribbon Wrap
- Adheres to the OUTSIDE of the Elevator Door
- · Quantity: 2-16
- Size: 42" X 84" or 42" X 24"
- Floor: 1-8

### 2. INTERIOR GARAGE ELEVATORS

- Elevator Door Wrap and/or Elevator Door Ribbon Wrap
- · Adheres to the INSIDE of the Elevator Door
- Quantity: 2
- Size: 42" X 84" or 42" X 24"
- Floor: 2 Doors