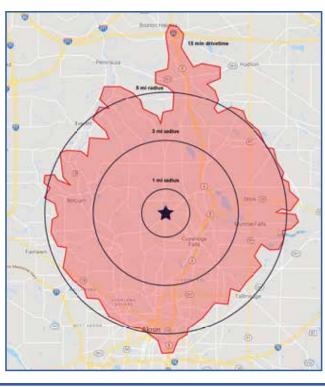

#### **DEMOGRAPHICS**

|               | 1 MI Radius | 3 MI Radius | 5 MI Radius | 15 Min. Drive |
|---------------|-------------|-------------|-------------|---------------|
| Population    | 11,064      | 68,938      | 155,044     | 153,156       |
| Households    | 5,203       | 32,369      | 71,643      | 70,150        |
| Avg HH Income | \$79,578    | \$75,295    | \$75,213    | \$121,582     |