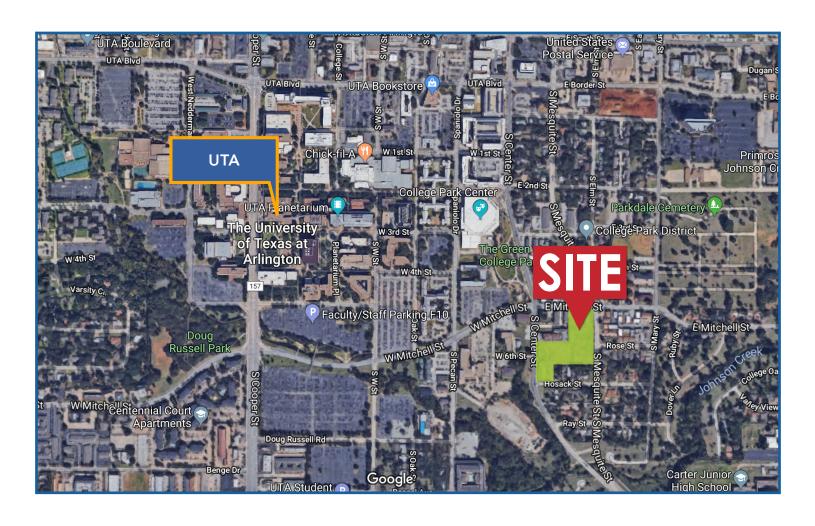

## **LOCATION**

1001 S. Center St., Arlington, TX 76010

### **PROPERTY SUMMARY**

32,418 SF on 1.12 acres of land

| Springtown Azle | SIT                                                        | Allen Plano  (75) Garland  (35) | Royse City          |
|-----------------|------------------------------------------------------------|---------------------------------|---------------------|
|                 | Fort Worth Arlington Trook Saw 20 Mansfield Burleson (287) | n ving                          | Terre (175) Kaufman |
| ury (77)        | Cleburne SSW Grandview                                     | Waxahachie (287) Ennis          | K 34                |