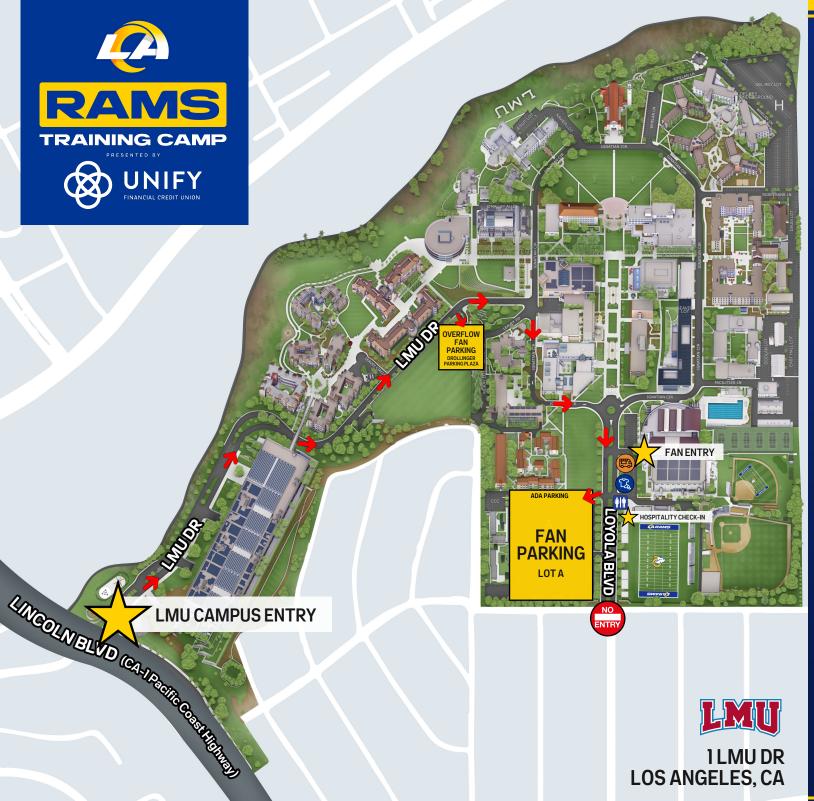

### **DIRECTIONS**

# From the Los Angeles International Airport:

Travel north on Sepulveda Blvd. Remain in either of the left two lanes and merge onto Lincoln Blvd. Follow Lincoln Blvd. north past Manchester Blvd. Turn right onto LMU Dr.

### From the South:

Travel on 405 North, exit on La Tijera, make a left onto La Tijera. Take La Tijera until Manchester Blvd. and turn a right (traveling west). Stay on Manchester until you reach Lincoln Blvd. and turn right. On Lincoln Blvd., proceed for approximately 3/4 of a mile until you arrive at the main entrance on the corner of Lincoln and LMU Dr.

#### From the North:

Travel on 405 South, exit on Jefferson Blvd., and turn right. Head west and turn left onto Lincoln Blvd. Head south and turn left into the campus on LMU Dr.

## From the East (using the 105 Freeway):

Travel on 105 West, exit on Sepulveda Blvd., and go north. Remain in either of the left two lanes and merge onto Lincoln Blvd. Follow Lincoln Blvd. north past Manchester Blvd. Turn right onto LMU Dr.

# From the East (using the 10 Freeway):

Travel on 10 West to 405 South, exit on Jefferson Blvd., and turn right. Head west and make a left onto Lincoln Blvd. Head south and turn left into the campus on LMU Dr.

Once on campus, follow signage to Lot A or Drollinger Parking Plaza.