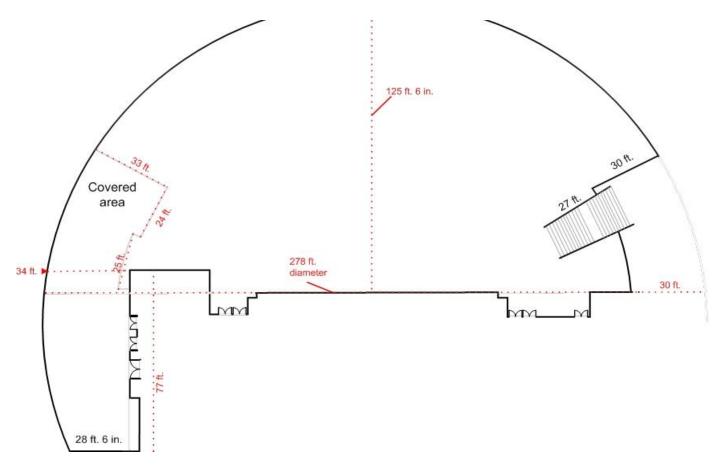

#### **Room Dimensions**

Approximately 30,600 sq. ft. Orchestra Level

### **Overview:**

This wonderful outdoor venue is located within the ring beam and columns that surround the facility and has striking views of downtown Austin's skyline. The City Terrace is well suited for outdoor events including film screenings, outdoor musical concerts and plays, and festivals.