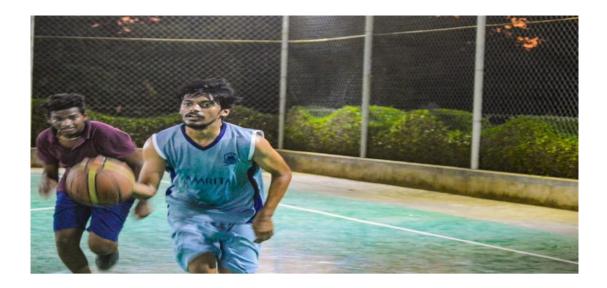

The campus has a Basketball court with Flood lights.

The Department of Physical Education has the following indoor and outdoor games:-

| INDOOR GAMES         | OUTDOOR GAMES               |  |
|----------------------|-----------------------------|--|
| Carom (M & W)        | Football (M)                |  |
| Chess (M & W)        | Kabaddi (M)                 |  |
| Table Tennis (M & W) | Cricket (M)                 |  |
|                      | Cricket Nets (for practice) |  |
|                      | Throw ball (W)              |  |
|                      | Basketball                  |  |
|                      | Volleyball                  |  |
|                      | Athletics (M & W)           |  |