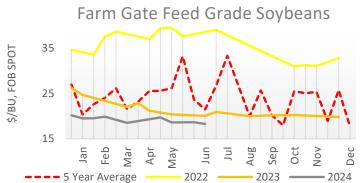

| Grower FOB Farm Gate Organic Grain |             |               |        |               |            |                    |                        |             |  |  |
|------------------------------------|-------------|---------------|--------|---------------|------------|--------------------|------------------------|-------------|--|--|
|                                    |             | Sp            | ot Tra | nsaction      | S          | Forward            | Forward Contracts      |             |  |  |
| Feed Grade                         | <u>Unit</u> | Price Range   | Avg.   | <u>Change</u> | Prior Year | <u>Price Range</u> | <u>Delivery Period</u> | Price Range |  |  |
| Yellow Corn                        | \$/bu       | 5.90 - 6.25   | 6.14   | 0.03          | 9.06       | 6.15 - 7.00        | Jul-24 - Dec-24        | N/A - N/A   |  |  |
| Soybeans                           | \$/bu       | 18.10 - 19.75 | 18.30  | 0.03          | 20.92      | 19.50 - 19.75      | Jul-24 - Jul-24        | N/A - N/A   |  |  |
| Wheat                              | \$/bu       | N/A - N/A     | N/A    | N/A           | N/A        | N/A - N/A          | N/A - N/A              | N/A - N/A   |  |  |
| Oats                               | \$/bu       | N/A - N/A     | N/A    | N/A           | N/A        | N/A - N/A          | N/A - N/A              | N/A - N/A   |  |  |
| Barley                             | \$/bu       | N/A - N/A     | N/A    | N/A           | N/A        | N/A - N/A          | N/A - N/A              | N/A - N/A   |  |  |
| Rye                                | \$/bu       | N/A - N/A     | N/A    | N/A           | N/A        | N/A - N/A          | N/A - N/A              | N/A - N/A   |  |  |
| Sorghum                            | \$/bu       | N/A - N/A     | N/A    | N/A           | N/A        | N/A - N/A          | N/A - N/A              | N/A - N/A   |  |  |
| Triticale                          | \$/bu       | N/A - N/A     | N/A    | N/A           | N/A        | N/A - N/A          | N/A - N/A              | N/A - N/A   |  |  |
| Millet                             | \$/bu       | N/A - N/A     | N/A    | N/A           | N/A        | N/A - N/A          | N/A - N/A              | N/A - N/A   |  |  |
| Food Grade                         |             |               |        |               |            | _                  |                        | _           |  |  |
| Yellow Corn                        | \$/bu       | N/A - N/A     | N/A    | N/A           | N/A        | N/A - N/A          | N/A - N/A              | N/A - N/A   |  |  |
| Soybeans                           | \$/bu       | N/A - N/A     | N/A    | N/A           | N/A        | N/A - N/A          | N/A - N/A              | N/A - N/A   |  |  |
| Wheat                              | \$/bu       | N/A - N/A     | N/A    | N/A           | N/A        | 9.75 - 9.75        | Jun-24 - Jul-24        | N/A - N/A   |  |  |
| Oats                               | \$/bu       | N/A - N/A     | N/A    | N/A           | N/A        | N/A - N/A          | N/A - N/A              | N/A - N/A   |  |  |

## National Organic Grain and Feedstuffs Report

Agricultural Marketing Service Livestock, Poultry, and Grain Market News

July 10, 2024

| Grower Delivered Elevator/Warehouse Organic Grain |             |               |        |               |            |               |                        |               |  |  |  |
|---------------------------------------------------|-------------|---------------|--------|---------------|------------|---------------|------------------------|---------------|--|--|--|
|                                                   |             | Sp            | ot Tra | nsaction      | s          | Forward       | Forward Contracts      |               |  |  |  |
| Feed Grade                                        | <u>Unit</u> | Price Range   | Avg.   | <u>Change</u> | Prior Year | Price Range   | <u>Delivery Period</u> | Price Range   |  |  |  |
| Yellow Corn                                       | \$/bu       | 6.25 - 8.15   | 6.66   | 0.00          | 10.10      | 6.75 - 9.75   | Jun-24 - Sep-26        | 6.25 - 8.00   |  |  |  |
| Soybeans                                          | \$/bu       | 18.75 - 20.25 | 19.92  | -1.61         | 21.74      | 18.50 - 22.20 | Jun-24 - Sep-26        | 18.75 - 20.00 |  |  |  |
| Wheat                                             | \$/bu       | 6.00 - 7.50   | 6.35   | 0.19          | N/A        | 6.00 - 6.25   | Jun-24 - Aug-24        | 6.00 - 7.00   |  |  |  |
| Oats                                              | \$/bu       | N/A - N/A     | N/A    | N/A           | N/A        | N/A - N/A     | N/A - N/A              | 4.50 - 4.50   |  |  |  |
| Barley                                            | \$/bu       | N/A - N/A     | N/A    | N/A           | N/A        | N/A - N/A     | N/A - N/A              | 7.50 - 7.50   |  |  |  |
| Rye                                               | \$/bu       | N/A - N/A     | N/A    | N/A           | N/A        | N/A - N/A     | N/A - N/A              | N/A - N/A     |  |  |  |
| Sorghum                                           | \$/bu       | N/A - N/A     | N/A    | N/A           | N/A        | N/A - N/A     | N/A - N/A              | N/A - N/A     |  |  |  |
| Triticale                                         | \$/bu       | N/A - N/A     | N/A    | N/A           | N/A        | N/A - N/A     | N/A - N/A              | N/A - N/A     |  |  |  |
| Millet                                            | \$/bu       | N/A - N/A     | N/A    | N/A           | N/A        | N/A - N/A     | N/A - N/A              | N/A - N/A     |  |  |  |
| Food Grade                                        |             |               |        |               |            |               |                        |               |  |  |  |
| Yellow Corn                                       | \$/bu       | N/A - N/A     | N/A    | N/A           | N/A        | N/A - N/A     | N/A - N/A              | N/A - N/A     |  |  |  |
| Soybeans                                          | \$/bu       | N/A - N/A     | N/A    | N/A           | N/A        | N/A - N/A     | N/A - N/A              | N/A - N/A     |  |  |  |
| Wheat                                             | \$/bu       | N/A - N/A     | N/A    | N/A           | N/A        | 15.00 - 15.00 | Aug-24 - Jul-25        | N/A - N/A     |  |  |  |
| Oats                                              | \$/bu       | N/A - N/A     | N/A    | N/A           | N/A        | N/A - N/A     | N/A - N/A              | N/A - N/A     |  |  |  |