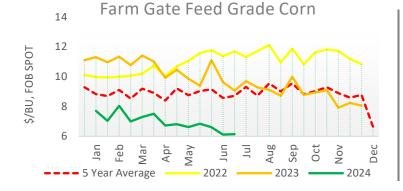

| Grower FOB Farm Gate Organic Grain |             |               |        |               |            |                    |                        |             |  |  |
|------------------------------------|-------------|---------------|--------|---------------|------------|--------------------|------------------------|-------------|--|--|
|                                    |             | Sp            | ot Tra | nsaction      | S          | Forward            | Forward Contracts      |             |  |  |
| Feed Grade                         | <u>Unit</u> | Price Range   | Avg.   | <u>Change</u> | Prior Year | <u>Price Range</u> | <u>Delivery Period</u> | Price Range |  |  |
| Yellow Corn                        | \$/bu       | 5.90 - 6.25   | 6.14   | 0.03          | 9.06       | 6.15 - 7.00        | Jul-24 - Dec-24        | N/A - N/A   |  |  |
| Soybeans                           | \$/bu       | 18.10 - 19.75 | 18.30  | 0.03          | 20.92      | 19.50 - 19.75      | Jul-24 - Jul-24        | N/A - N/A   |  |  |
| Wheat                              | \$/bu       | N/A - N/A     | N/A    | N/A           | N/A        | N/A - N/A          | N/A - N/A              | N/A - N/A   |  |  |
| Oats                               | \$/bu       | N/A - N/A     | N/A    | N/A           | N/A        | N/A - N/A          | N/A - N/A              | N/A - N/A   |  |  |
| Barley                             | \$/bu       | N/A - N/A     | N/A    | N/A           | N/A        | N/A - N/A          | N/A - N/A              | N/A - N/A   |  |  |
| Rye                                | \$/bu       | N/A - N/A     | N/A    | N/A           | N/A        | N/A - N/A          | N/A - N/A              | N/A - N/A   |  |  |
| Sorghum                            | \$/bu       | N/A - N/A     | N/A    | N/A           | N/A        | N/A - N/A          | N/A - N/A              | N/A - N/A   |  |  |
| Triticale                          | \$/bu       | N/A - N/A     | N/A    | N/A           | N/A        | N/A - N/A          | N/A - N/A              | N/A - N/A   |  |  |
| Millet                             | \$/bu       | N/A - N/A     | N/A    | N/A           | N/A        | N/A - N/A          | N/A - N/A              | N/A - N/A   |  |  |
| Food Grade                         |             |               |        |               |            | _                  |                        | _           |  |  |
| Yellow Corn                        | \$/bu       | N/A - N/A     | N/A    | N/A           | N/A        | N/A - N/A          | N/A - N/A              | N/A - N/A   |  |  |
| Soybeans                           | \$/bu       | N/A - N/A     | N/A    | N/A           | N/A        | N/A - N/A          | N/A - N/A              | N/A - N/A   |  |  |
| Wheat                              | \$/bu       | N/A - N/A     | N/A    | N/A           | N/A        | 9.75 - 9.75        | Jun-24 - Jul-24        | N/A - N/A   |  |  |
| Oats                               | \$/bu       | N/A - N/A     | N/A    | N/A           | N/A        | N/A - N/A          | N/A - N/A              | N/A - N/A   |  |  |

## National Organic Grain and Feedstuffs Report

Agricultural Marketing Service Livestock, Poultry, and Grain Market News

July 10, 2024

| Grower Delivered Elevator/Warehouse Organic Grain |             |               |        |               |            |               |                        |               |  |  |  |
|---------------------------------------------------|-------------|---------------|--------|---------------|------------|---------------|------------------------|---------------|--|--|--|
|                                                   |             | Sp            | ot Tra | nsaction      | s          | Forward       | Forward Contracts      |               |  |  |  |
| Feed Grade                                        | <u>Unit</u> | Price Range   | Avg.   | <u>Change</u> | Prior Year | Price Range   | <u>Delivery Period</u> | Price Range   |  |  |  |
| Yellow Corn                                       | \$/bu       | 6.25 - 8.15   | 6.66   | 0.00          | 10.10      | 6.75 - 9.75   | Jun-24 - Sep-26        | 6.25 - 8.00   |  |  |  |
| Soybeans                                          | \$/bu       | 18.75 - 20.25 | 19.92  | -1.61         | 21.74      | 18.50 - 22.20 | Jun-24 - Sep-26        | 18.75 - 20.00 |  |  |  |
| Wheat                                             | \$/bu       | 6.00 - 7.50   | 6.35   | 0.19          | N/A        | 6.00 - 6.25   | Jun-24 - Aug-24        | 6.00 - 7.00   |  |  |  |
| Oats                                              | \$/bu       | N/A - N/A     | N/A    | N/A           | N/A        | N/A - N/A     | N/A - N/A              | 4.50 - 4.50   |  |  |  |
| Barley                                            | \$/bu       | N/A - N/A     | N/A    | N/A           | N/A        | N/A - N/A     | N/A - N/A              | 7.50 - 7.50   |  |  |  |
| Rye                                               | \$/bu       | N/A - N/A     | N/A    | N/A           | N/A        | N/A - N/A     | N/A - N/A              | N/A - N/A     |  |  |  |
| Sorghum                                           | \$/bu       | N/A - N/A     | N/A    | N/A           | N/A        | N/A - N/A     | N/A - N/A              | N/A - N/A     |  |  |  |
| Triticale                                         | \$/bu       | N/A - N/A     | N/A    | N/A           | N/A        | N/A - N/A     | N/A - N/A              | N/A - N/A     |  |  |  |
| Millet                                            | \$/bu       | N/A - N/A     | N/A    | N/A           | N/A        | N/A - N/A     | N/A - N/A              | N/A - N/A     |  |  |  |
| Food Grade                                        |             |               |        |               |            |               |                        |               |  |  |  |
| Yellow Corn                                       | \$/bu       | N/A - N/A     | N/A    | N/A           | N/A        | N/A - N/A     | N/A - N/A              | N/A - N/A     |  |  |  |
| Soybeans                                          | \$/bu       | N/A - N/A     | N/A    | N/A           | N/A        | N/A - N/A     | N/A - N/A              | N/A - N/A     |  |  |  |
| Wheat                                             | \$/bu       | N/A - N/A     | N/A    | N/A           | N/A        | 15.00 - 15.00 | Aug-24 - Jul-25        | N/A - N/A     |  |  |  |
| Oats                                              | \$/bu       | N/A - N/A     | N/A    | N/A           | N/A        | N/A - N/A     | N/A - N/A              | N/A - N/A     |  |  |  |