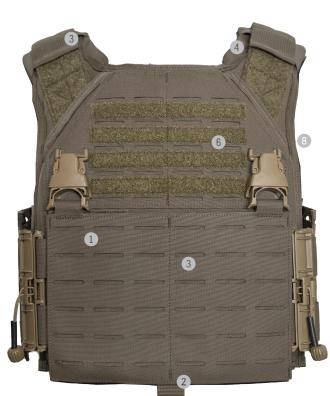

## ARMOR AE EXPRESS

## **519 LASER CUT PLATE CARRIER**







## COLOR OPTIONS



## OPTIONS/COMPATIBLE ACCESSORIES

- M4 CHEST RACK
- IFAK/ M4 CHEST RACK
- KANGAROO FLAP CHEST RACK
  PERAFLEX SYSTEM CHEST
- RACK
- PERAFLEX SYSTEM POUCHES FOR OPTIONAL PERAFLEX SYSTEM CHEST RACK ACCESSORY
- ZIPPER ADMIN POUCH
   ACCESSORY FOR OPTIONAL
   PERAFLEX SYSTEM CHEST
   RACK OR ADMIN POUCH
- UPGRADED ADVANCED
   SHOULDER PAD (UASP)
   SYSTEM FEATURING 3D FOAM
   TECHNOLOGY
- BALLISTIC SHOULDER PAD
   INSERTS
- VARIOUS DELTOID
   PROTECTION OPTIONS
- NEXTGEN BALLISTIC YOKE, THROAT, GROIN, LOWER AB, AND LOWER BACK ACCESSORIES
- SIDE PLATE POUCH (SPP) FOR
   SIDE RIFLE PLATE
   PROTECTION



More information at ARMOREXPRESS.COM or email SALES@ARMOREXPRESS.COM