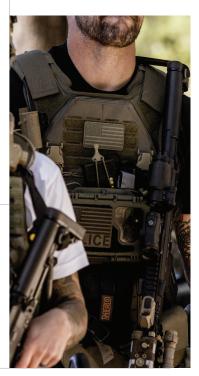

## **519 LASER CUT PLATE CARRIER**

## OPTIONS/COMPATIBLE ACCESSORIES

- M4 CHEST RACK
- IFAK/ M4 CHEST RACK
- KANGAROO FLAP CHEST RACK
  PERAFLEX SYSTEM CHEST
- RACK
- PERAFLEX SYSTEM POUCHES FOR OPTIONAL PERAFLEX SYSTEM CHEST RACK ACCESSORY
- ZIPPER ADMIN POUCH
   ACCESSORY FOR OPTIONAL
   PERAFLEX SYSTEM CHEST
   RACK OR ADMIN POUCH
- UPGRADED ADVANCED
   SHOULDER PAD (UASP)
   SYSTEM FEATURING 3D FOAM
   TECHNOLOGY
- BALLISTIC SHOULDER PAD
   INSERTS
- VARIOUS DELTOID
   PROTECTION OPTIONS
- NEXTGEN BALLISTIC YOKE, THROAT, GROIN, LOWER AB, AND LOWER BACK ACCESSORIES
- SIDE PLATE POUCH (SPP) FOR
   SIDE RIFLE PLATE
   PROTECTION