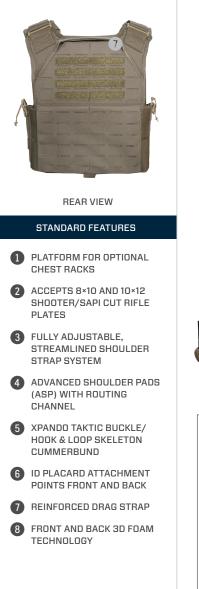

## ARMOR AE EXPRESS

## **519 LASER CUT PLATE CARRIER**







## COLOR OPTIONS



## OPTIONS/COMPATIBLE ACCESSORIES

- M4 CHEST RACK
- IFAK/ M4 CHEST RACK
- KANGAROO FLAP CHEST RACK
  PERAFLEX SYSTEM CHEST
- RACK
- PERAFLEX SYSTEM POUCHES FOR OPTIONAL PERAFLEX SYSTEM CHEST RACK ACCESSORY
- ZIPPER ADMIN POUCH
   ACCESSORY FOR OPTIONAL
   PERAFLEX SYSTEM CHEST
   RACK OR ADMIN POUCH
- UPGRADED ADVANCED
   SHOULDER PAD (UASP)
   SYSTEM FEATURING 3D FOAM
   TECHNOLOGY
- BALLISTIC SHOULDER PAD
   INSERTS
- VARIOUS DELTOID
   PROTECTION OPTIONS
- NEXTGEN BALLISTIC YOKE, THROAT, GROIN, LOWER AB, AND LOWER BACK ACCESSORIES
- SIDE PLATE POUCH (SPP) FOR
   SIDE RIFLE PLATE
   PROTECTION



More information at ARMOREXPRESS.COM or email SALES@ARMOREXPRESS.COM