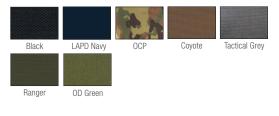

## ARMOR AE EXPRESS

## **519 LASER CUT PLATE CARRIER**







## COLOR OPTIONS



## OPTIONS/COMPATIBLE ACCESSORIES

- M4 CHEST RACK
- IFAK/ M4 CHEST RACK
- KANGAROO FLAP CHEST RACK
  PERAFLEX SYSTEM CHEST
- RACK
- PERAFLEX SYSTEM POUCHES FOR OPTIONAL PERAFLEX SYSTEM CHEST RACK ACCESSORY
- ZIPPER ADMIN POUCH
   ACCESSORY FOR OPTIONAL
   PERAFLEX SYSTEM CHEST
   RACK OR ADMIN POUCH
- UPGRADED ADVANCED
   SHOULDER PAD (UASP)
   SYSTEM FEATURING 3D FOAM
   TECHNOLOGY
- BALLISTIC SHOULDER PAD
   INSERTS
- VARIOUS DELTOID
   PROTECTION OPTIONS
- NEXTGEN BALLISTIC YOKE, THROAT, GROIN, LOWER AB, AND LOWER BACK ACCESSORIES
- SIDE PLATE POUCH (SPP) FOR
   SIDE RIFLE PLATE
   PROTECTION



More information at ARMOREXPRESS.COM or email SALES@ARMOREXPRESS.COM