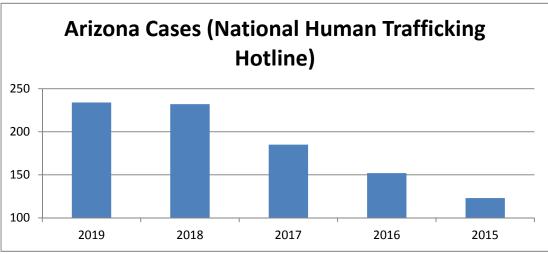

e of the top human trafficking jurisdictions in the country per the Department of Justice. Since January 2015, the AGO has seen an increase of 90% in cases and has prosecuted or is currently prosecuting 282 cases involving 330 defendants that are connected to sex trafficking, child sex trafficking, sexual exploitation of minors, or illegal enterprises/money laundering in the trafficking arena. Prosecution alone does not reflect the full emerging crises involving human trafficking. Many victims do not come forward and report incidents. 56% of youth who receive solicitations do not tell anyone. The AGO recognizes prosecution alone is not enough and more needs to be done to educate the public to help individuals avoid becoming victims of trafficking and how to identify a trafficking victim.



(Cases reported solely by the National Human Trafficking Hotline)

Curriculum updates occur annually for existing presentations requiring a significant amount of time and effort. The AGO has identified a need to implement several new programs and initiatives to significantly expand the capacity of human trafficking outreach and awareness efforts to triple what has been accomplished, ultimately reaching 10,000 Arizonan's annually, compared to 3,000 in prior years. Without a dedicated staff member for this program further expansion and implementation of programs is not possible.

## 2. DESCRIPTION OF THE PROBLEM:

The AGO does not have sufficient resources to ensure the continued success of this vital program and does not have the ability to further expand its program to the adequate level