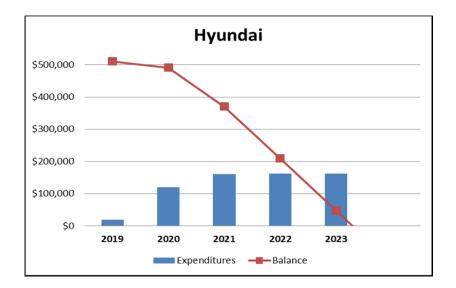

and course of litigation for auto fraud matters to take over a year to resolve. Since 2018, CPA has closed approximately 15 auto-related investigations and five litigation matters, recovering over \$100 million for consumers in auto related matters, and achieved injunctive relief protecting consumers from life-threatening vehicle defects, dangerous rental cars, rolled-back odometers, bait-and-switch sales tactics, and deceptive online pricing.

This funding also supports a staff person who handles consumer complaints regarding auto issues. Complaints related to auto fraud consistently rank among the most common complaints received in CPA. The funding for a CIC staff member to address these complaints helps assure the development of expertise and promotes timely handling of such matters.



The expenditure plan was approved in 2018 but at its current expenditure rate, the funding will be depleted in 2023 as shown below.

#### **Other Settlement-funded positions**

CPA has additional positions funded by long-standing settlements that are expected to deplete by FY24. These positions consist of 12.34 FTE positions that are partially or completely funded by monies received from the National Mortgage Settlement obtained in FY2013. The AGO will submit a separate funding request in the FY24 budget submission to address the funding issues for these positions.

#### 2. DESCRIPTION OF THE PROBLEM:

Funds from the McKesson and Hyundai expenditure plans previously approved by JLBC that were used to fund staff to handle Opioid and Auto Fraud cases are expected to be fully expended by FY