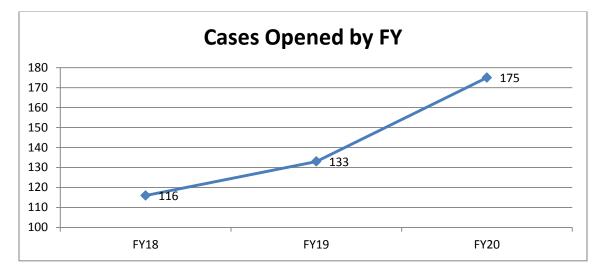

to HCFA. Since the inception of

this initiative, HCFA has reviewed 73 complaints of which 12 led to the opening of a criminal investigation.

This addresses the emerging reality of an unsustainable increase in case referrals and criminal case openings taking place within HCFA and the need for additional investigative resources in order to adequately and effectively conduct investigations on this increased case load. It should be noted that the emerging unsustainable imbalance between the number of HCFA case agents and the number of viable case referrals that we are experiencing is based solely on an increase in referrals. The following figures document a 66% increase in actual cases <u>opened</u> over the past three years, not just the major increase in <u>referrals</u> outlined above:



Furthermore, additional resources will place Arizona more closely in line with the staffing levels at the other Medicaid Fraud Control Units in the country. The chart below illustrates Arizona MFCU's comparative staff size to the national average of the other 50 MFCU's:

| Arizona vs National Averages | MFCU Staff Size reported 09/30/20<br>(Staff on Board) | State's Medicaid Expenditures for 2020 |
|------------------------------|-------------------------------------------------------|----------------------------------------|
| National Average             | 38                                                    | \$12,809,297,759                       |
| Arizona's MFCU               | 26                                                    | \$14,671,982,216                       |

This