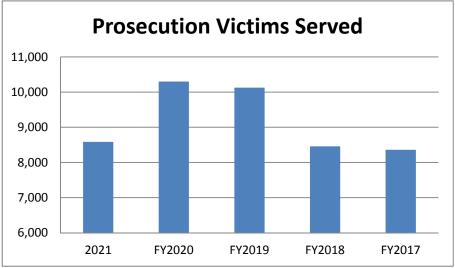

lume caseloads, result in a decline of additional advocacy services that victims rely on from OVS such as court escorts, assistance with restitution claims and victim impact statements and personal advocacy.



(Due to Covid-19 services for 2021 & 2020 were limited and do not reflect services on an ongoing basis)

OVS has a total of 17.5 FTE positions. 62% of the section is funded by Federal grants and the state has a 20% match requirement funded by General Fund and a small fraction is funded by the Victim Rights Fund. In FY21, OVS provided 115,900 services to over 8,500 crime victims. OVS serves approximately 10,000-11,000 victims a year at all stages of the criminal justice system. Many of those victims carry over from year-

# OFFICE OF THE ATTORNEY GENERAL

# DECISION PACKAGE

FY2023



(Due to Covid-19 victims served for 2021 & 2020 do not reflect victims served on an ongoing basis)

to-year due to the length and complexity of AGO cases. In FY21, OVS prosecution advocates carried an average caseload of 1,459 victims per advocate. That ratio reflects a 9.4% increase from a low in FY17 of 1,334 victims per advocate. Overall OVS has seen a gradual increase of services and victims served since 2017 as reflected in the chart above.

In addition to the increased demand for advocacy services, the criminal division has seen changes in the types of victimization to include trafficking, sexual exploitation of minors, conflict assaults, and homicides, in addition to the standard work-intensive fraud/financial and elder exploitation cases. These cases require specialized knowledge