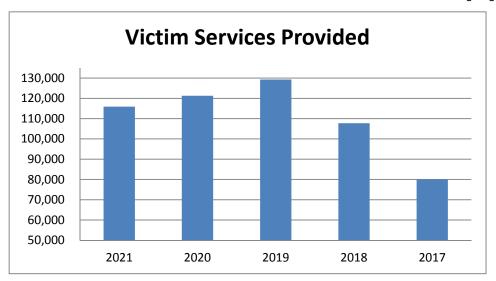

nstitution, Article 2, Section 2.1, *Victims' Bill of Rights*, A.R.S.§13-4401(19) and A.R.S.§ 8-382(20) are assigned to an OVS advocate and are provided notice of proceedings and advocacy services. OVS cannot delay opening cases or initiating contact with victims because of statutory requirements to send notices out timely. By law, the AGO must represent the state in state and federal level appellate proceedings. The OVS is the only advocate program statewide that provides mandated services to victims in state appellate, federal appellate and capital cases. Staff shortages, or high-volume caseloads, result in a decline of additional advocacy services that victims rely on from OVS such as court escorts, assistance with restitution claims and victim impact statements and personal advocacy.



(Due to Covid-19 services for 2021 & 2020 were limited and do not reflect services on an ongoing basis)

OVS has a total of 17.5 FTE positions. 62% of the section is funded by Federal grants and the state has a 20% match requirement funded by General Fund and a small fraction is funded by the Victim Rights Fund. In FY21, OVS provided 115,900 services to over 8,500 crime victims. OVS serves approximately 10,000-11,000 victims a year at all stages of the criminal justice system. Many of those victims carry over from year-

# OFFICE OF THE ATTORNEY GENERAL

# DECISION PACKAGE

FY2023



(Due to Covid-19 victims served for 2021 & 2020 do not reflect victims served on an ongoing basis)

to-year due to the length and complexity of AGO cases. In FY21, OVS prosecution advocates carried an averag