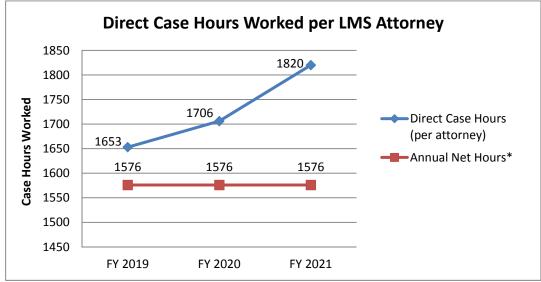

17                  | 26                 | 36  | 49  |  |  |  |
| Special Action             | 22                  | 28                 | 31  | 32  |  |  |  |
| Petition for Habeas Corpus | 6                   | 6                  | 11  | 12  |  |  |  |
| Post-Conviction Relief     | 7                   | 7                  | 7   | 7   |  |  |  |
| Total Active Cases         | 787                 | 787 785 962 1127   |     |     |  |  |  |

While caseloads have increased, it does not solely depict the growing demands in LMS. One large case can require more time than 10 smaller cases. From FY19 to FY21, total hours spent on cases has increased by 24%. The time spent on cases surpasses the net hours available for attorneys to handle cases and attend required trainings and meetings.

FY2023



\*Annual Net Hours include 2,080 annual total work hours less: Holidays, annual and sick leave, CLE trainings, professional conferences, meetings and administrative hours.

As LMS attorneys are unable to take on a higher caseload, the AGO has no other alternative than to refer cases to Outside Counsel. OSC fees and costs paid by ADOA have increased year over year, from FY18 to FY21 cost increased by 136%. Referring cases to outside counsel is not cost effective for the State.



Below are a few cases in which LMS had major involvement.

Fiero v. Ryan et al.- Jose Fierro is a State prisoner serving a life sentence in the Arizona Department of Corrections for first degree murder and who has been incarcerated since 1987. Beginning in 2011, he made a series of six protective-custody requests