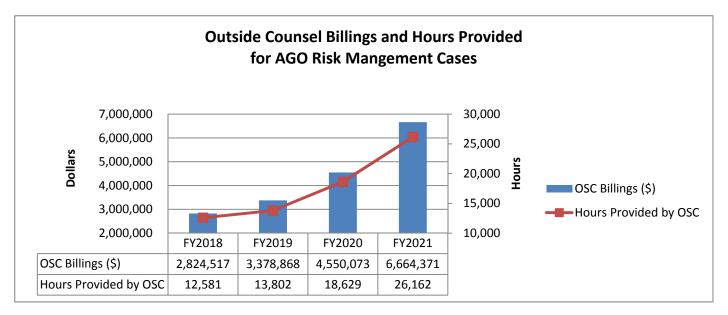

not solely depict the growing demands in LMS. One large case can require more time than 10 smaller cases. From FY19 to FY21, total hours spent on cases has increased by 24%. The time spent on cases surpasses the net hours available for attorneys to handle cases and attend required trainings and meetings.

FY2023



\*Annual Net Hours include 2,080 annual total work hours less: Holidays, annual and sick leave, CLE trainings, professional conferences, meetings and administrative hours.

As LMS attorneys are unable to take on a higher caseload, the AGO has no other alternative than to refer cases to Outside Counsel. OSC fees and costs paid by ADOA have increased year over year, from FY18 to FY21 cost increased by 136%. Referring cases to outside counsel is not cost effective for the State.



Below are a few cases in which LMS had major involvement.

Fiero v. Ryan et al.- Jose Fierro is a State prisoner serving a life sentence in the Arizona Department of Corrections for first degree murder and who has been incarcerated since 1987. Beginning in 2011, he made a series of six protective-custody requests. Each time he requested protective custody; he was placed in alternative housing rather than placed in protective custody. On December 26, 2013, he was assaulted by other inmates, and he claimed that he was severely and permanently injured as a result of the assault. He

sued six ADC officials, claiming that their decisions to place him in alternative housing rather than placing him in protective custody was the reason he was assaulted. He sought \$3 million in damages. After a