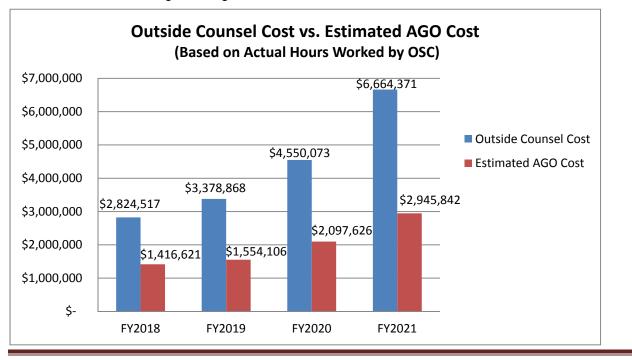

. DESCRIPTION OF THE PROBLEM:

Caseloads for LMS have significantly increased over the past 4 years, to levels that are not manageable. The number of active cases in LMS has increased by 43% from FY18 to FY21. As cases are increasing more cases will be deferred to Outside Counsel if LMS does not have adequate staffing levels. Funding additional attorneys and legal staff in LMS will reduce cost to the State and create an equitable workload to existing attorney and legal staff positions. Below is a comparison made based on the hours previously charged by Outside Counsel compared to the charges if these cases would have been handled by LMS. For FY21, \$6.6M was paid to Outside Counsel by ADOA, these same hours would have costed \$2.9M if LMS handled the cases resulting in savings of \$3.7M.



Cases are only expected to continue to increase as the Arizona Population grows. Per the United States Census Bureau, the population of the state of Arizona has increased by nearly 12% from 2010 to 2020. Population growth results in an increase of lawsuits relating to issues handled by LMS such as car accidents, children removed by DCS, and cases involving state prisoners. Attorneys are already carrying an all-time high caseload and unable to take on additional cases. LMS is at risk of losing experienced attorneys and staff due to burnout, which would further exacerbate a high caseload as cases have to be reassigned to other attorneys if possible or transitioned to Outside Counsel.

## 3. PROPOSED SOLUTION TO THE PROBLEM:

The AGO proposes an increase to the Risk Management Interagency S