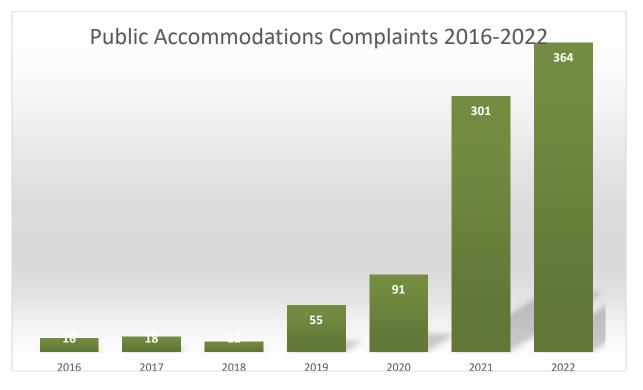

or higher paying positions elsewhere.



# Table 3: Completed Investigations have decreased while the average caseload per CO has increased

## **Civil Rights Needs Have Increased:**

The Civil Rights Division's cases and each investigator's caseload has substantially increased in the last five years. Arizonans have experienced COVID-19 mandates, Arizona homes becoming a place for schooling and work, housing moratoria, employer vaccine requirements, and the "me too" movement bringing attention to workplace sexual harassment. The following charts show increases in cases filed with the Civil Rights Division in the past five years:



Table 4: HUD complaints have more than doubled from 2016 and have been on a steady increase year over year



Table 5: EEOC Complaints have doubled since 2016



Table 6: Public Accommodation Complaints are at the all-time high

Similarly, Civil Rights Division administrators and compliance officers have devoted a large amount of time over the past several years responding to phone calls and online inquiries from Arizonans in need. Between 2019 and 2021, the Civil Rights Division has seen a 72% increase in the number of intakes – the number of Arizonans reaching out for assistance:

FY2024



Table 7: Intakes have increased year over year

The result of both increased caseloads and low pay have resulted in a huge amount of increased turnover. Turnover percent has increased from 22.09% in FY18 to an unsustainable 67.92% in FY22.



Table 8: FY22 turnover rate for DCR is at an unsustainable level

The increased caseloads warrant additional staff. T