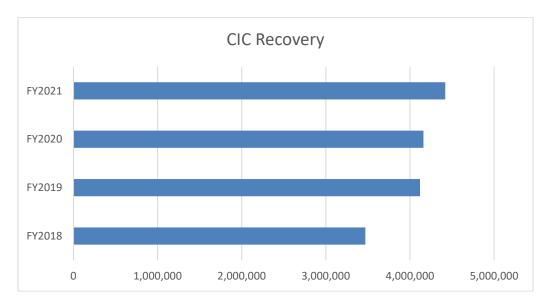

olations of the data breach notification laws.

## The Consumer Information and Complaints Unit

CIC is comprised of 14 positions. CIC assists consumers by helping to resolve consumer complaints of all kinds. Last year, the top five complaint categories included the following:

- 1. Motor Vehicle Sales, Repairs, and Rentals
- 2. Telemarketing, Texting, and Phone Scams
- 3. Mortgage and Real Estate
- 4. Telecommunications (i.e. internet service providers, cell phones, TV, bundling)
- 5. Insurance Service Contract/Warranty (i.e. home warranties)

Its employees handle between 12,000 and 15,000 complaints each year. Last year, they recovered a record-breaking \$5 million for consumers through the CIC resolution process. As the charts below demonstrate, consumer complaints have been rising:





## **Total Consumer Protection and Advocacy Recoveries 2012-2021**

The charts below show consumer restitution and other forms of consumer relief ("R&R") obtained in all cases.

| Year  | Consumer Protection R&R | Antitrust<br>R&R | Consum          | er Complaint<br>Recoveries |
|-------|-------------------------|------------------|-----------------|----------------------------|
| 2012  | 10,628,857.36           | 68,434.80        |                 | 1,486,876.50               |
| 2013  | 29,254,689.92           | 39,767.21        |                 | 1,183,164.82               |
| 2014  | 1,676,821.25            | 561,028.95       |                 | 1,689,790.67               |
| Total | 41,560,368.53           | 669,230.96       |                 | 4,359,831.99               |
|