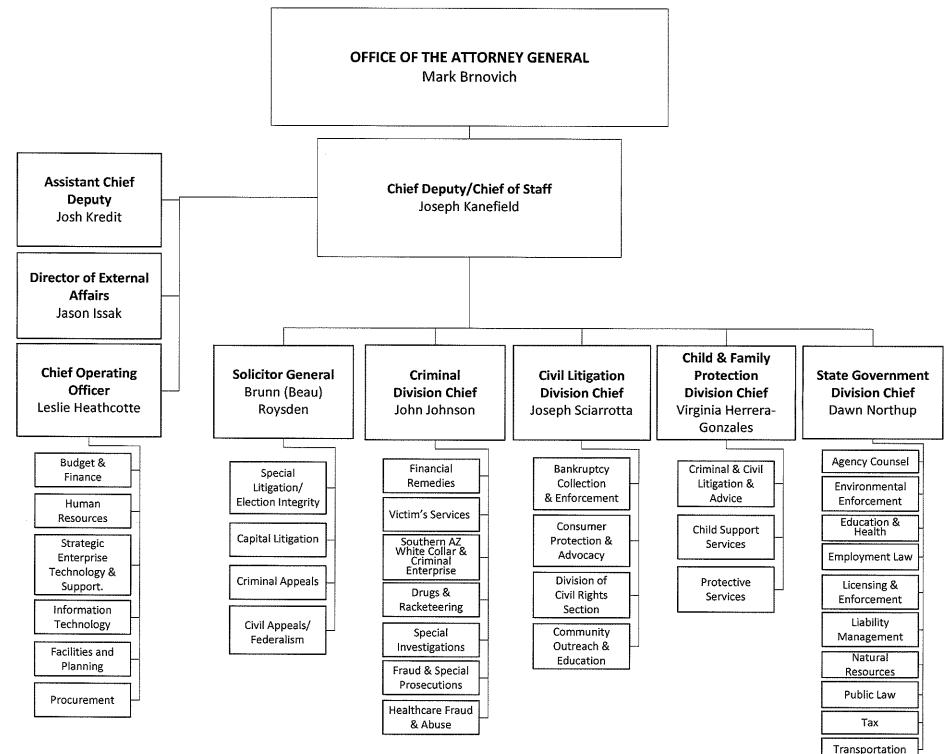

#### **Organizational Chart**

| Budget Request Fiscal Year 2024                                              | Page  |
|------------------------------------------------------------------------------|-------|
| Transmittal Statement                                                        | 1     |
| Revenue Schedules                                                            | 2     |
| Revenue Justifications                                                       | 27A   |
| Sources and Uses of Funds                                                    | 28    |
| Negative Fund Balance Justifications                                         | 77A   |
| Funding Issues – BUDDIES                                                     | 85    |
| Priority 1 – Criminal Division Permanent Funding                             | 104A  |
| Priority 2 – Civil Rights Funding and Personnel                              | 104H  |
| Priority 3 – Consumer Protection Settlement Backfill                         | 104Q  |
| Priority 4 – 10% Statewide Salary Increase Allocation                        | 104V  |
| Priority 5 – Anti-Racketeering Revolving Fund Statute Change                 | 104W  |
| Priority 6 – Eliminate One-Time Funding SLIs                                 | 104AD |
| Agency                                                                       |       |
| Summary of Expenditure and Budget Request for All Funds                      | 105   |
| Summary of Expenditure and Budget Request for Selected Funds                 | 108   |
| <u>Program 1 – Legal Services</u>                                            |       |
| Program Summary of Expenditures and Budget Request                           | 133   |
| Program Group Summary of Expenditures and Budget Request for Selected Funds  | 135   |
| Program Budget Unit Summary of Expenditures and Budget Request for All Funds |       |
| and Selected Funds with Program Expenditure Schedule                         | Page  |
| Civil Rights Division                                                        | 160   |