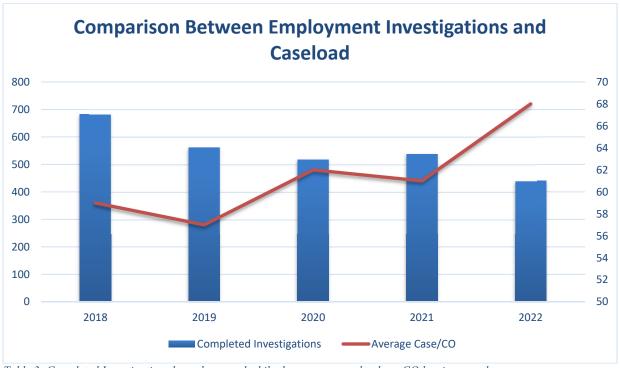

al challenges posed by increased caseload. Specifically, the number of EEOC investigations completed by investigators has decreased as the caseload per investigator increases. In reviewing employment closures between 2018 and 2022, it appears that the investigator caseload has an inverse relationship with the number of completed investigations. Notably, there were less completed employment investigations despite the temporary fixes implemented by leadership. Civil Rights Division investigators worked collectively 1,346 hours of overtime during the last nine months. The reduction in completed employment cases has resulted in large part that is due to the loss of institutional and substantive knowledge that results from the high amount of resignations for higher paying positions elsewhere.



# Table 3: Completed Investigations have decreased while the average caseload per CO has increased

## **Civil Rights Needs Have Increased:**

The Civil Rights Division's cases and each investigator's caseload has substantially increased in the last five years. Arizonans have experienced COVID-19 mandates, Arizona homes becoming a place for schooling and work, housing moratoria, employer vaccine requirements, and the "me too" movement bringing attention to workplace sexual harassment. The following charts show increases in cases filed with the Civil Rights Division in the past five years:



Table 4: HUD complaints have more than doubled from 2016 and have been on a steady increase year over year



Table 5: EEOC Complaints have doubled since 2016



Table 6: Public Accommodation Complai