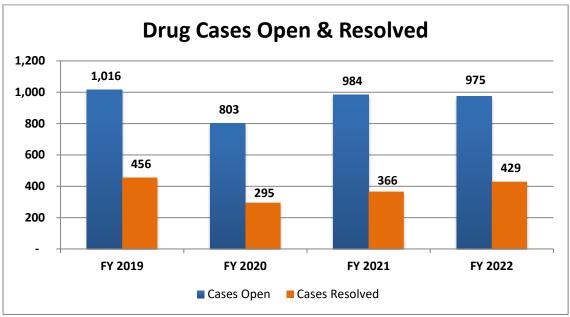

FSP prosecuted 521 active defendants and resolved cases against 678 defendants, along with assisting approximately 3,047 victims of crime and obtained nearly \$7 million dollars in court-ordered restitution.



Table 1: The number of open investigations has been on a steady increase in SIS

Drug cases remained stable with a slight decrease in FY 2020, this was caused by COVID-19 border closures and court restrictions. As the United States-Mexico international border has reopened, and courts have resumed operations, both open cases and resolved cases increased. The AGO anticipates open cases will increase to 1,000 and resolved cases will increase to 450 in FY 2023. This leaves little to no room to reduce the Criminal Division resources to effectively handle these critical matters.

FY2024



Table 2: DRG opened and resolved cases are resuming to pre-pandemic levels

Below are examples of SIS investigations and Criminal Division prosecutions. Similar, ongoing investigations will be affected by a reduction in funding.

## Anti-Cartel & Drug-Related Prosecutions:

SIS investigates cartel and drug trafficking through the Arizona Financial Crimes Task Force (AFCTF). SIS has seven FTEs assigned to AFCTF, of which five are funded by the CPRF. These investigations are primarily prosecuted by AAGs in DRG. In addition to the cases investigated by SIS, DRG regularly works with federal partners such as the Drug Enforcement Administration (DEA) and Homeland Security Investigations (HSI), local Arizona law enforcement such as the Maricopa County Sheriff's Office (MCSO) and the Scottsdale