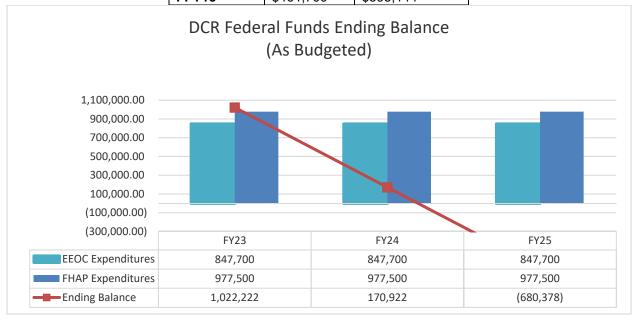

utilizing state funds as a maintenance of effort. The FHAP agreements have ranged between \$557k - \$620k over the past 5 years.

## U.S. Equal Employment Opportunity Commission (EEOC)

The AGO also has a workshare agreement/contract with EEOC for charge resolutions and intake services at a fixed price. The amount received has ranged from \$370K to 560K over the past 5 years. This contract does not require the State to provide any matching funds.

Below is the breakdown of the past 5 years of Federal Funding DCR has obtained from the EEOC and the FHAP.

|       | EEOC      | FHAP      |
|-------|-----------|-----------|
| FFY22 | \$370,000 | \$603,719 |
| FFY21 | \$462,000 | \$624,743 |
| FFY20 | \$421,400 | \$561,986 |
| FFY19 | \$465,500 | \$557,929 |
| FFY18 | \$461,700 | \$595,144 |



Table 9: The Federal Carry forward cash in DCR is expected to be depleted just after FY24

As evidenced from the above two charts, there is currently a structural deficit between available Federal Revenues and the amount needed to fund the DCRS. For a number of years, the AGO has relied on carry forward (cash) balances in the federal funds to offset this deficit.

The federal cash from prior years will be depleted by FY24, leaving insufficient cash to support the programs in FY25. Since the federal revenue is not a secure funding source and fluctuates from year to year, it is also difficult to predict the amount we will receive and rely on it to ensure we can carry out the mission.

### 2. DESCRIPTION OF THE PROBLEM:

Pay is inadequate causing a substantial turnover rate resulting in los