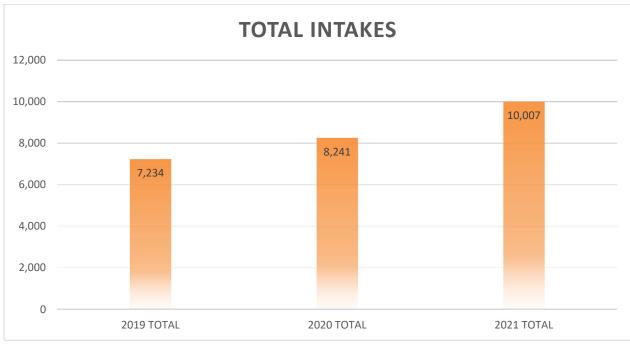

e requirements, and the "me too" movement bringing attention to workplace sexual harassment. The following charts show increases in cases filed with the Civil Rights Division in the past five years:



Table 4: HUD complaints have more than doubled from 2016 and have been on a steady increase year over year



Table 5: EEOC Complaints have doubled since 2016



Table 6: Public Accommodation Complaints are at the all-time high

Similarly, Civil Rights Division administrators and compliance officers have devoted a large amount of time over the past several years responding to phone calls and online inquiries from Arizonans in need. Between 2019 and 2021, the Civil Rights Division has seen a 72% increase in the number of intakes – the number of Arizonans reaching out for assistance:

FY2024



Table 7: Intakes have increased year over year

The result of both increased caseloads and low pay have resulted in a huge amount of increased turnover. Turnover percent has increased from 22.09% in FY18 to an unsustainable 67.92% in FY22.



Table 8: FY22 turnover rate for DCR is at an unsustainable level

The increased caseloads warrant additional staff. This request includes 2 Compliance Officer II FTE positions and one Administrative Assistant III FTE position.

## **Program Funding:**

### General Fund

The DCR budget includes \$1,405,600 of state General Funds, a portion of this is to satisfy the 20% maintenance of effort match required by the FHAP agreement.

## U.S. Department, Office of Housing Fair Housing & Equal opportunity (FHAP)

The AGO enters into a cooperative agreement