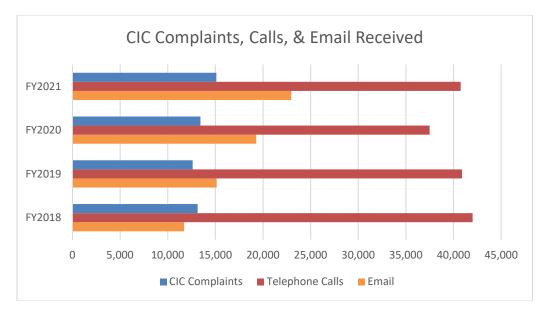

violations of the data breach notification laws.

## The Consumer Information and Complaints Unit

CIC is comprised of 14 positions. CIC assists consumers by helping to resolve consumer complaints of all kinds. Last year, the top five complaint categories included the following:

- 1. Motor Vehicle Sales, Repairs, and Rentals
- 2. Telemarketing, Texting, and Phone Scams
- 3. Mortgage and Real Estate
- 4. Telecommunications (i.e. internet service providers, cell phones, TV, bundling)
- 5. Insurance Service Contract/Warranty (i.e. home warranties)

Its employees handle between 12,000 and 15,000 complaints each year. Last year, they recovered a record-breaking \$5 million for consumers through the CIC resolution process. As the charts below demonstrate, consumer complaints have been rising:





## **Total Consumer Protection and Advocacy Recoveries 2012-2021**

The charts below show consumer restitution and other forms of consumer relief ("R&R") obtained in all cases.

| Year  | Consumer Protection R&R | Antitrust<br>R&R | Consum          | er Complaint<br>Recoveries |
|-------|-------------------------|------------------|-----------------|----------------------------|
| 2012  | 10,628,857.36           | 68,434.80        |                 | 1,486,876.50               |
| 2013  | 29,254,689.92           | 39,767.21        |                 | 1,183,164.82               |
| 2014  | 1,676,821.25            | 561,028.95       |                 | 1,689,790.67               |
| Total | 41,560,368.53           | 669,230.96       |                 | 4,359,831.99               |
|