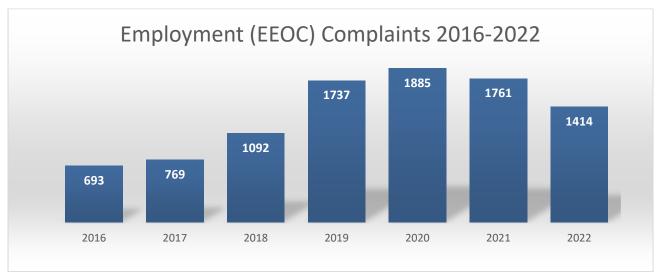

that results from the high amount of resignations for higher paying positions elsewhere.



# Table 3: Completed Investigations have decreased while the average caseload per CO has increased

## **Civil Rights Needs Have Increased:**

The Civil Rights Division's cases and each investigator's caseload has substantially increased in the last five years. Arizonans have experienced COVID-19 mandates, Arizona homes becoming a place for schooling and work, housing moratoria, employer vaccine requirements, and the "me too" movement bringing attention to workplace sexual harassment. The following charts show increases in cases filed with the Civil Rights Division in the past five years:



Table 4: HUD complaints have more than doubled from 2016 and have been on a steady increase year over year



Table 5: EEOC Complaints have doubled since 2016



Table 6: Public Accommodation Complaints are at the all-time high

Similarly, Civil Rights Division administrators and compliance officers have devoted a large amount of time over the past several years responding to phone calls and online inquiries from Arizonans in need. Between 2019 and 2021, the Civil Rights Division has seen a 72% increase in the number of intakes – the number of Arizonans reaching out for assistance:

FY2024



Table 7: Intakes have increased year over year

The result of both increased caseloads and low pay have resulted in a huge amount of increased turnover. Turnover percent has increased from 22.09% in FY18 to an unsustainable 67.92% in FY22.



Table 8: FY22 turnover rate for DCR is at an unsustainable level