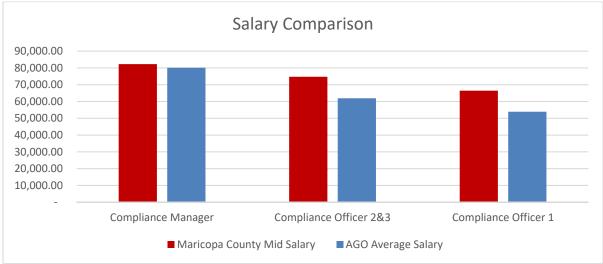

creased COs salary beyond the 10% recent statewide employee increase. As compared below, even after the salary adjustment of 7/9/22, the AGO COs are still slightly under the Maricopa County Attorney's Office. Since the DCRS is the only entity with the statutory requirement, salary comparisons can be difficult, however salaries need to be increased at all levels in the DCRS. In order to remain competitive with the market for other types of compliance officers we are requesting increases to the starting pay as follows, Compliance Managers \$90,000, Compliance Officer 2&3 \$70,000 and \$80,000, and Compliance Officer I to \$65,000. These revised starting salaries would put entry level staff at the same salary as Maricopa County and provide equitable pay to the other classifications as well.



Table 1: Comparison Between the Maricopa County Attorney's Office vs the AZ Attorney General Office Compliance Officers

## Caseload:

Investigator caseload is directly commensurate with the number of cases filed with the Civil Right Division. In addition to the increase in cases per investigator, the Civil Rights Division has had substantial turnover over during the past five years, resulting in less experienced investigators having to quickly maintain a high caseload in order to ensure the Civil Rights Division and this office meets its statutory and contractual obligations.

The following chart shows the increase in cases per investigator over the last eight years. As a comparison, the ideal or manageable caseload for an investigator should be between forty and fifty cases for non-hou