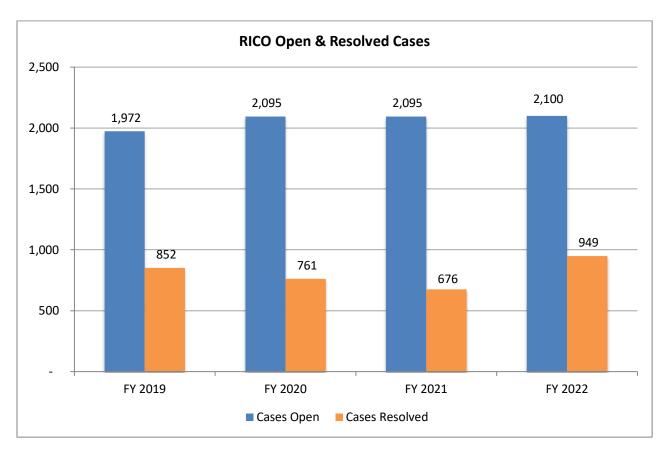

with assisting approximately 3,047 victims of crime and obtaining nearly \$7 million dollars in court-ordered restitution in FY 2022.



The following tables illustrate increasing SIS caseloads.

RICO prosecutions have continued to increase due in-part to an increase in COVID-related benefits fraud against the government. Resolved cases decreased in FY 2020 and FY 2021 due to COVID-related court closures. As courts resumed operations, resolved cases increased in FY 2022. The AGO expects open RICO cases will remain flat in FY 2023 and resolved cases will remain decrease in FY 2023 to 750 as COVID-related backlogs are resolved. The AGO is not seeking to increase the number of staff to deal with these temporary increases, only to provide funding for the staff currently funded through ARRF.



# Fraud and Public Corruption Investigations and Prosecutions:

Fraud and Public Corruption complaints are generally investigated by the SIS Major Fraud Unit (MFU) or the Tucson Unit and prosecuted by AAGs in FSP or SAWCCE. Both the MFU and Tucson Unit primarily investigate RICO crimes including fraudulent schemes and artifices committed against private persons, corporate entities, and government agencies. These crimes often involve vulnerable adults, fraud committed against government assistance programs—many recently associated with COVID relief funds, and organized illegal criminal enterprises. The MFU also has agents assigned to federal task forces to collaborate and work on federal crimes involving fraud, theft, white collar crime, and other offenses with a direct nexus to Arizona,