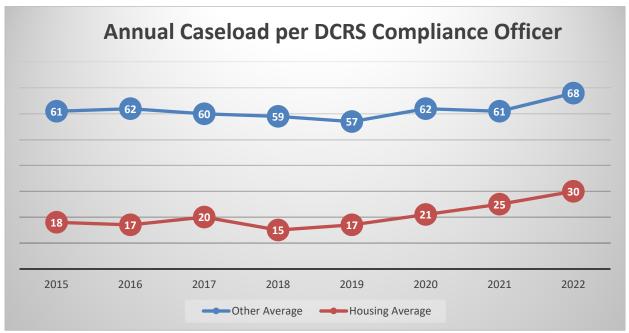

n to the increase in cases per investigator, the Civil Rights Division has had substantial turnover over during the past five years, resulting in less experienced investigators having to quickly maintain a high caseload in order to ensure the Civil Rights Division and this office meets its statutory and contractual obligations.

The following chart shows the increase in cases per investigator over the last eight years. As a comparison, the ideal or manageable caseload for an investigator should be between forty and fifty cases for non-housing investigations and between fifteen and twenty cases for housing investigations. Civil Rights Division investigators have managed nearly thirty more non-housing investigations and ten more housing investigations per investigator than typical.

FY2024



Table 2: Chart illustrates the growing caseloads by Compliance Officer

Due to statutory requirements, the Civil Rights Division cannot control the timeframe of its investigations nor the number of cases it opens. Over the past five years, the average caseload per CO has increased substantially. Relatedly, a reduction in COs as a result of resignations for higher paying positions in other agencies resulted in higher caseloads for inexperienced COs. In 2020 and 2021, the DCRS and Civil Litigation Division leadership independently took steps to help investigators meet statutory requirements. Leadership authorized overtime to give COs more time to complete the higher caseload and intake demands. These efforts helped but are temporary and cannot remedy the longstanding salary and staffing ne