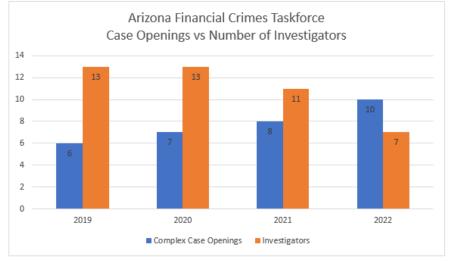

es not have permanent funding. AFCTF's ability to work with other law enforcement agencies creates a force-multiplier to ensure dangerous criminals and drugs are investigated and prosecuted to protect the citizens of Arizona.

In FY 2021, AGO AFCTF members conducted and managed two court ordered wiretap investigations, assisted with three human sex trafficking investigations, while providing training in a variety of illicit massage business investigation techniques to agencies, and assisted with nine fraud scheme investigations by conducting

analysis on banking records. The chart below illustrates that investigations increased while investigators decreased due to the City of Phoenix withdrawing law enforcement officers from the AFCTF to address a need for more officers on street patrol.



Some examples of AFCTF drug investigations are detailed below and were prosecuted by AAGs in DRG.

**Investigation CWT-525:** Beginning in March 2019, agents conducted an investigation targeting a group of individuals responsible for distributing illegal drugs in the Phoenix metropolitan area. Agents sought and obtained court authorization to intercept the telephonic communications of numerous individuals also involved in distributing illegal drugs and laundering illegal drug proceeds. This investigation led to indictments against 64 suspects and the seizure of approximately 412 lbs. of methamphetamine, 190 lbs. of heroin, 53 lbs. of cocaine, 353,000 M-30 fentanyl pills, 3.4 lbs. of fentanyl powder, and \$570,000 of cash.



**State v. Valeriano Landeros-Noriega:** From March 2019 throug