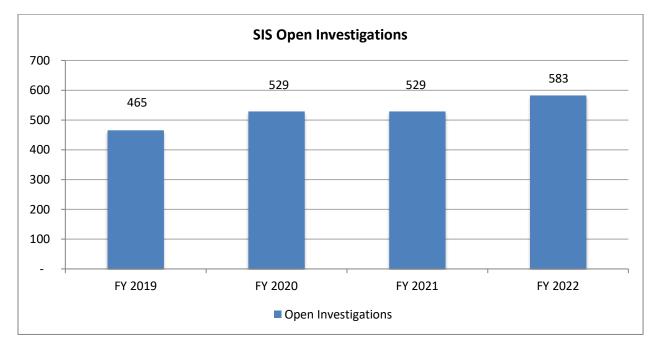

criminal investigations of those offenses that fall within the purview of the office, prosecution assistance, and the identification and removal of assets obtained through illicit criminal activity. Given the scope of the AGO's

jurisdiction, SIS is well-versed at investigating crimes across multiple Arizona counties, other states, and foreign counties. Accordingly, SIS often works with local, county, state, and federal level law enforcement partners on joint investigations and task forces.

Investigations and prosecutions soared in FY 2022. SIS opened 583 investigations. FSP prosecuted 521 active defendants and resolved cases against 678 defendants, along with assisting approximately 3,047 victims of crime and obtaining nearly \$7 million dollars in court-ordered restitution in FY 2022.



The following tables illustrate increasing SIS caseloads.

RICO prosecutions have continued to increase due in-part to an increase in COVID-related benefits fraud against the government. Resolved cases decreased in FY 2020 and FY 2021 due to COVID-related court closures. As courts resumed operations, resolved cases increased in FY 2022. The AGO expects open RICO cases will remain flat in FY 2023 and resolved cases will remain decrease in FY 2023 to 750 as COVID-related backlogs are resolved. The AGO is not seeking to increase the number of staff to deal with these temporary increases, only to provide funding for the staff currently funded through ARRF.



# Fraud and Public Corruption Investigations and Prosecutions:

Fraud and Public Corruption complaints are generally investigated by t