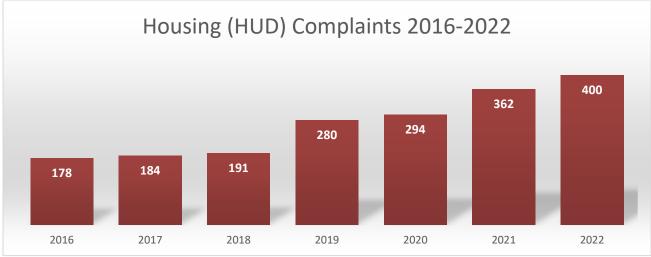

employment cases has resulted in large part that is due to the loss of institutional and substantive knowledge that results from the high amount of resignations for higher paying positions elsewhere.



# Table 3: Completed Investigations have decreased while the average caseload per CO has increased

## **Civil Rights Needs Have Increased:**

The Civil Rights Division's cases and each investigator's caseload has substantially increased in the last five years. Arizonans have experienced COVID-19 mandates, Arizona homes becoming a place for schooling and work, housing moratoria, employer vaccine requirements, and the "me too" movement bringing attention to workplace sexual harassment. The following charts show increases in cases filed with the Civil Rights Division in the past five years:



Table 4: HUD complaints have more than doubled from 2016 and have been on a steady increase year over year



Table 5: EEOC Complaints have doubled since 2016



Table 6: Public Accommodation Complaints are at the all-time high

Similarly, Civil Rights Division administrators and compliance officers have devoted a large amount of time over the past several years responding to phone calls and online inquiries from Arizonans in need. Between 2019 and 2021, the Civil Rights Division has seen a 72% increase in the number of intakes – the number of Arizonans reaching out for assistance:

FY2024



Table 7: Intakes have increased year over year

The result of both increased caseloads and low pay have resulted in a huge amount of increased turnover. Turnover percent has increased from 22.09% in