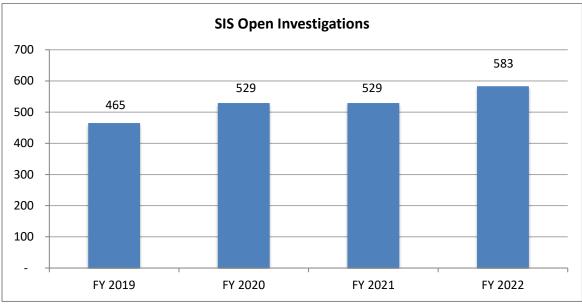

tance, and the identification and removal of assets obtained through illicit criminal activity. Given the scope of the AGO's jurisdiction, SIS is well-versed at investigating crimes across multiple Arizona counties, other states, and foreign counties. Accordingly, SIS often works with local, county, state, and federal level law enforcement partners on joint investigations and task forces.

In FY 2022, both CRM investigations and prosecutions increased. SIS had 583 opened investigations during FY 2022 and DRG had 594 active charged defendants and resolved cases against 259 defendants. FSP prosecuted 521 active defendants and resolved cases against 678 defendants, along with assisting approximately 3,047 victims of crime and obtained nearly \$7 million dollars in court-ordered restitution.



Table 1: The number of open investigations has been on a steady increase in SIS

Drug cases remained stable with a slight decrease in FY 2020, this was caused by COVID-19 border closures and court restrictions. As the United States-Mexico international border has reopened, and courts have resumed operations, both open cases and resolved cases increased. The AGO anticipates open cases will increase to 1,000 and resolved cases will increase to 450 in FY 2023. This leaves little to no room to reduce the Criminal Division resources to effectively handle these critical matters.

FY2024



Table 2: DRG opened and resolved cases are resuming to pre-pandemic levels

Below are examples of SIS investigations and Criminal Division prosecutions. Similar, ongoing investigations will be affected by a