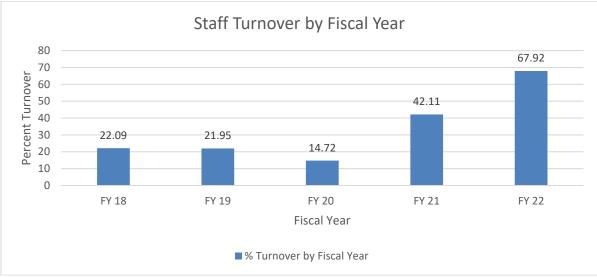

ubled from 2016 and have been on a steady increase year over year



Table 5: EEOC Complaints have doubled since 2016



Table 6: Public Accommodation Complaints are at the all-time high

Similarly, Civil Rights Division administrators and compliance officers have devoted a large amount of time over the past several years responding to phone calls and online inquiries from Arizonans in need. Between 2019 and 2021, the Civil Rights Division has seen a 72% increase in the number of intakes – the number of Arizonans reaching out for assistance:

FY2024



Table 7: Intakes have increased year over year

The result of both increased caseloads and low pay have resulted in a huge amount of increased turnover. Turnover percent has increased from 22.09% in FY18 to an unsustainable 67.92% in FY22.



Table 8: FY22 turnover rate for DCR is at an unsustainable level

The increased caseloads warrant additional staff. This request includes 2 Compliance Officer II FTE positions and one Administrative Assistant III FTE position.

## **Program Funding:**

### General Fund

The DCR budget includes \$1,405,600 of state General Funds, a portion of this is to satisfy the 20% maintenance of effort match required by the FHAP agreement.

## U.S. Department, Office of Housing Fair Housing & Equal opportunity (FHAP)

The AGO enters into a cooperative agreement every year with FHAP. Funds are used for the administration of fair housing laws. This includes; complaint processing, training, technical assistance, education and outreach, data and information systems and other related activities. The coope