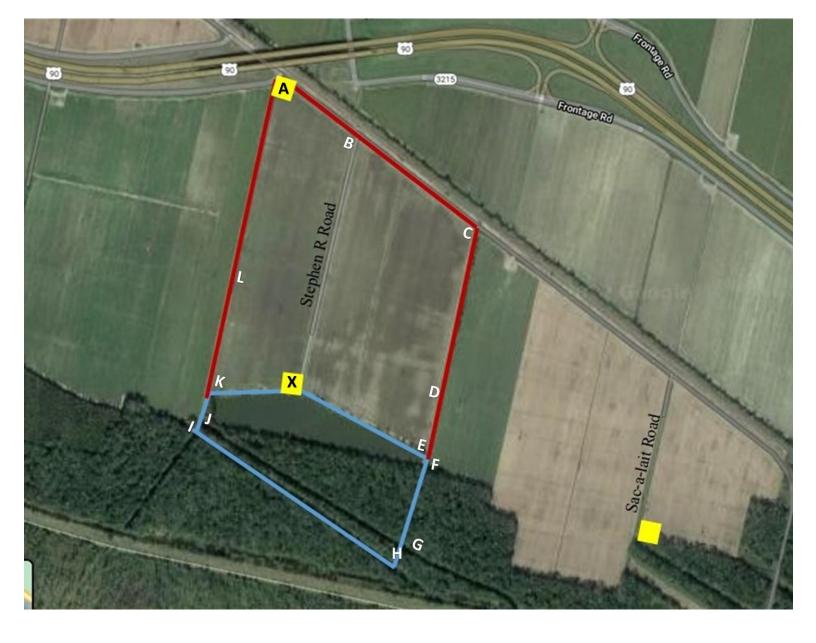

## Wildflower Energy Hiking Trail 2 Mile

| viluitowet E                                                                                                     |                 |                |                          | 1                        |                                     |
|------------------------------------------------------------------------------------------------------------------|-----------------|----------------|--------------------------|--------------------------|-------------------------------------|
| <b>Location</b><br>In deg min sec and deg min decimal<br>Garmin etrex Ledgen by<br><u>needtopaddle@yahoo.com</u> | Point<br>Number | Total<br>Miles | North<br>Latitude        | West<br>Longitude        | <b>Notes</b><br>Taken April 27 2022 |
|                                                                                                                  |                 |                |                          |                          |                                     |
| Parking Lot at Zenor Road                                                                                        | A               | 0              | 29 45 26.2               | 91 27 56.1               | Head East                           |
|                                                                                                                  |                 |                | 29 45 .436               | 91 27 .935               | Paved road is on your left          |
| Steven R. Road                                                                                                   | В               | .17            | 29 45 21.2               | 91 27 21.1               | Taken from center of road           |
|                                                                                                                  |                 |                | 29 45 .352               | 91 27 .809               |                                     |
| Road East of Steven R. Road                                                                                      | С               | .42            | 29 45 12.9               | 91 27 36.8               | Turn Right onto road                |
|                                                                                                                  |                 |                | 29 45 .214               | 91 27 .631               | Now heading South                   |
|                                                                                                                  | D               | 70             | 20.44.59.0               | 01 07 40 2               | T-1 (1'                             |
| Power Line on East Road                                                                                          | D               | .70            | 29 44 58.9<br>29 44 .981 | 91 27 40.3<br>91 27 .672 | Taken under center of lines         |
|                                                                                                                  |                 |                |                          |                          |                                     |
| Road to Parking Lot X:                                                                                           | Е               | .83            | 29.44 52.3               | 91 27 41.9               | Pond on Right go Straight           |
| To Continue go Straight                                                                                          |                 |                | 29 44 .872               | 91 27 .699               | Pond North East corner              |
| Ditch Crossing at back of pond                                                                                   | F               | .83            | 29 44 52.3               | 91 27 41.9               | This ditch is the overflow          |
| Diten crossing at back of polici                                                                                 |                 |                | 29 44 .872               | 91 27 .699               | Drain for pond                      |
|                                                                                                                  |                 |                |                          |                          | 1                                   |
| First Pipeline on Right                                                                                          | G               | .96            | 29 44 45.8               | 91 27 43.6               | Go Straight                         |
| Thist Tiperine on Hight                                                                                          |                 |                | 29 44 .762               | 91 27 .727               |                                     |
| Second Pipe Line Turn Right                                                                                      | Н               | 1.0            | 29 44 43.7               | 91 28 44.1               | Turn Right onto Pipeline            |
| Second Tipe Line Turn Kight                                                                                      |                 | 1.0            | 29 44 .728               | 91 28 .736               | Now going North West                |
|                                                                                                                  |                 |                | 2,                       | 71201100                 |                                     |
| Right onto Zenor Road                                                                                            | Ι               | 1.42           | 29 44 55.7               | 91 28 04.3               | Turn Right head toward              |
|                                                                                                                  |                 |                | 29 44 .927               | 91 28 .072               | Fenced in Gas Valve                 |
| Gas Valve Fenced in                                                                                              | J               | 1.44           | 29 44 56.6               | 91 28 03.6               | Gas Valve Left &1st Pipeline        |
|                                                                                                                  |                 |                | 29 44 .061               | 91 28 .060               | Keep Traveling North                |
|                                                                                                                  |                 | 1.52           | 20.45.50.2               | 01.00.00.0               |                                     |
| Road to Parking lot at Scoter Pond                                                                               | K               | 1.53           | 29 45 59.3               | 91 28 03.2               | Go Straight                         |
|                                                                                                                  |                 |                | 29 45 .985               | 91 28 .053               | Traveling North                     |
| Power Line on Zenor Rd.                                                                                          | L               | 1.70           | 29 45 08.3               | 91 28 00.9               | Taken from under center line        |
|                                                                                                                  |                 |                | 29 45 .138               | 91 27 .014               | Travel North                        |
| Rock at Darking Lat on Zanar Dd                                                                                  | A               | 2.05           | 29 45 26.2               | 91 27 56.1               |                                     |
| Back at Parking Lot on Zenor Rd.                                                                                 |                 | 2.05           | 29 45 .436               | 91 27 .935               |                                     |
|                                                                                                                  |                 |                |                          |                          |                                     |
| Trail Shorter Distance Starting at X                                                                             |                 | 1.28           |                          |                          | Use X K A B X 1.28 miles            |
| Trail Shorter Distance Starting at X                                                                             |                 | 1.31           |                          |                          | Use X B C E X 1.31 miles            |
| Trail Shorter Distance starting at X                                                                             |                 | 1.72           |                          |                          | Use X K A C E X 1.72 miles          |

## Wildflower Energy Hiking Trail 1 Mile

|                                                             |        |       | <u> </u>                 |                          |                               |
|-------------------------------------------------------------|--------|-------|--------------------------|--------------------------|-------------------------------|
| Location                                                    | Point  | Total | North                    | West                     | Notes                         |
| In deg min sec and deg min decimal                          | Number | Miles | Latitude                 | Longitude                | Taken April 27 2022           |
| Garmin etrex Ledgen by needtopaddle@yahoo.com               |        |       |                          |                          |                               |
|                                                             | X      | 0     | 29 44 59.5               | 91 27 54.8               | Travel East                   |
| Scoter Pond Parking Lot                                     | Λ      | 0     | 29 44 39.3               | 91 27 .914               | Pond will be on your Right    |
|                                                             |        |       | 29 44 .992               | 91 27 .914               | Pond will be on your Right    |
| At Deedler Freder Deed                                      | E      | 25    | 29 44 54.1               | 91 27 41.5               | Dond still on Your Dight      |
| At Road on East End of Pond                                 | E      | .25   | 29 44 34.1               | 91 27 41.3<br>91 27 .691 | Pond still on Your Right      |
| Turn Right                                                  |        |       | 29 44 .902               | 91 27 .091               |                               |
| Ditch Crossing at Dock of Dand                              | F      | .29   | 29 44 52.3               | 91 27 41.9               | This ditch is the over flow   |
| Ditch Crossing at Back of Pond<br>South East Corner of Pond | 1      | .27   | 29 44 .872               | 91 27 41.9               | Drain for Pond                |
| South East Corner of Polid                                  |        |       | 29 44 .072               | 91 27 .099               |                               |
| First Dipoling on Dight                                     | G      | .42   | 29 44 45.8               | 91 27 43.6               | Go Straight                   |
| First Pipeline on Right                                     | 0      | .=2   | 29 44 .762               | 91 27 43.0               | Go Straight                   |
|                                                             |        |       | 29 44 .702               | 91 27 .727               |                               |
| Second Pipeline Turn Right                                  | Н      | .46   | 29 44 43.7               | 91 27 44.1               | Turn Right onto Pipeline      |
| Second Pipeline Turn Kight                                  | 11     | .40   | 29 44 43.7               | 91 27 44.1               | Now going North West          |
|                                                             |        |       | 29 44 .720               | 91 27 .730               | Now going North West          |
| Dight onto Zanar Dood                                       | Ι      | .88   | 29 44 55.7               | 91 28 04.3               | Turn right head toward        |
| Right onto Zenor Road                                       | 1      | .00   | 29 44 .927               | 91 28 .072               | Fenced in Gas Valve           |
|                                                             |        |       | 29 44 .921               | 91 28 .072               | Tenceu in Gas Vaive           |
| Cog Value For and in                                        | J      | .90   | 29 44 56.6               | 91 28 03.6               | Gas Valve Left & 1st Pipeline |
| Gas Valve Fenced in                                         | J      | .90   | 29 44 30.0<br>29 44 .061 | 91 28 03.0               | Keep Traveling North          |
| South West Corner of pond                                   |        |       | 29 44 .001               | 91 28 .000               | Keep Havening North           |
| Pood to Darking lot at Santar Dand                          | K      | .99   | 29 44 59.3               | 91 28 03.2               | Take a Right. Pond on Right   |
| Road to Parking lot at Scoter Pond                          | K      | .,,,  | 29 44 .987               | 91 28 053                | North West corner of Pond     |
| Take a Right                                                |        |       | 27 ++ .707               | 71 20 .055               | North West corner of Fond     |
| Scoter Pond Parking Lot                                     | X      | 1.13  | 29 44 59.5               | 91 27 54.8               | Back to Parking Lot           |
|                                                             |        | 1.15  | 29 44 .992               | 91 27 .914               | Duck to Furking Lot           |
|                                                             |        |       | 27 11 372                | <i>y</i> 127.911         |                               |
|                                                             |        |       |                          |                          |                               |
|                                                             |        |       |                          |                          |                               |
|                                                             |        |       |                          |                          |                               |
|                                                             |        |       |                          |                          |                               |
|                                                             |        |       |                          |                          |                               |
|                                                             |        |       |                          |                          |                               |
|                                                             |        |       |                          |                          |                               |
|                                                             |        |       |                          |                          |                               |
|                                                             |        |       |                          |                          |                               |
|                                                             |        |       |                          |                          |                               |
|                                                             |        |       |                          |                          |                               |
|                                                             |        |       | +                        |                          |                               |
|                                                             |        |       | +                        |                          |                               |
|                                                             |        |       |                          |                          |                               |
|                                                             |        |       |                          |                          |                               |
|                                                             |        |       |                          |                          |                               |
|                                                             |        |       |                          |                          |                               |
|                                                             |        |       |                          |                          |                               |
| SEE MAD RELOW                                               |        |       |                          |                          |                               |