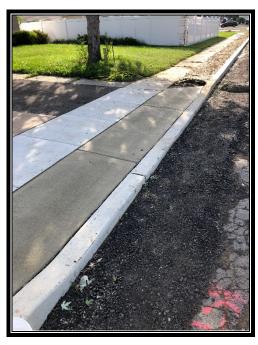

# MC Project No. 17006851G

Progress Report #1
Tuesday, August 7, 2018 to Friday, August 10, 2018

Figure 1: Sawcutting pavement in preparation for curb installation at Sterling Highschool.

John Wolick Director