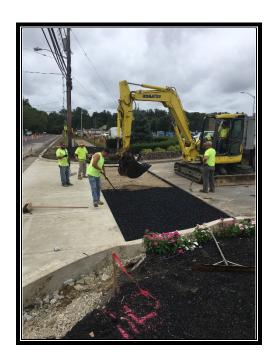

# MC Project No. 17006851G

Progress Report #1
Tuesday, August 7, 2018 to Friday, August 10, 2018

Figure 1: Sawcutting pavement in preparation for curb installation at Sterling Highschool.

John Wolick Director

## Work Completed this week:

APS, Inc. began work on the project on August 7, 2018. Work started at Sterling Highschool with saw cutting the pavement for the installation of the new curb. Items completed this week: