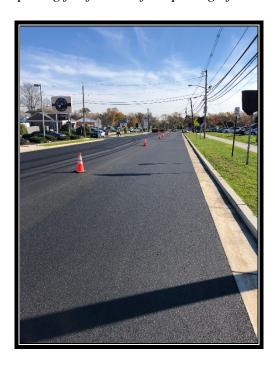

Figure 2: Preparing for final surface paving of Warwick Road.

Figure 3: Completed pavement surface of Warwick Road in front of the Highschool.

John Wolick Director

Charles J. DePalma Complex 2311 Egg Harbor Road Lindenwold, NJ 08021 Phone 856.566.2980 Fax 856.566.2988 highway@camdencounty.com