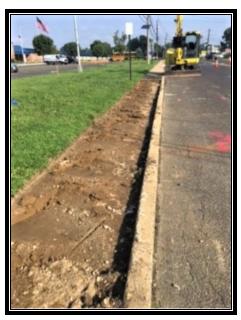

Charles J. DePalma Complex 2311 Egg Harbor Road Lindenwold, NJ 08021 Phone 856.566.2980 Fax 856.566.2988 highway@camdencounty.com

Figure 2: Removing sidewalk at Sterling Highschool.

Figure 3: Backfilled area in front of Highschool where sidewalk was removed.