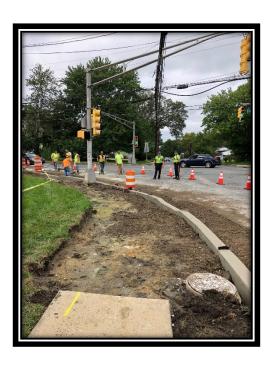

# MC Project No. 17006851G

Progress Report #2
Monday, August 13, 2018 to Friday, August 17, 2018

Figure 1: New curb in front of Sterling Highschool.

Charles J. DePalma Complex 23ll Egg Harbor Road Lindenwold, NJ 0802l Phone 856.566.2980 Fax 856.566.2988 highway@camdencounty.com