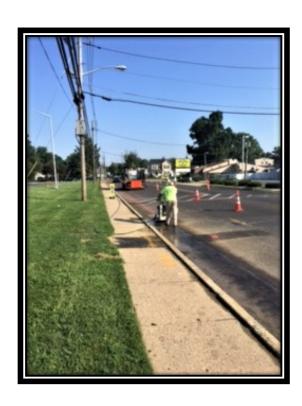

# MC Project No. 17006851G

Progress Report #1
Tuesday, August 7, 2018 to Friday, August 10, 2018

Figure 1: Sawcutting pavement in preparation for curb installation at Sterling Highschool.

John Wolick Director