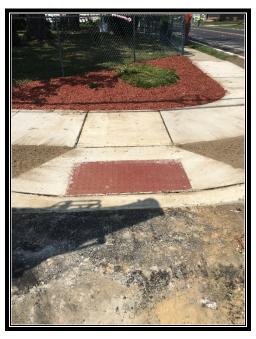

Figure 2: Completed HC ramp at Preston Avenue.

Figure 3: Sidewalk and gutter being completed in from of the "Wick".

John Wolick Director

Charles J. DePalma Complex 23ll Egg Harbor Road Lindenwold, NJ 0802l Phone 856.566.2980 Fax 856.566.2988 highway@camdencounty.com

## Work Completed this week:

APS, Inc. continued to pour concrete curb, gutter and HC ramps at various location on the project south of Wood Avenue. Completed sidewalk on west side of roadway to south end of project, also backfilled, topsoiled and seeded the same areas. All sidewalks in front of the Highschool from Preston to the south end of the project are completed. APS began working on the east side of the roadway, starting at Preston Avenue installing curb and sidewalk. Restored base asphalt in front of new curb; and installed asphalt driveways at locations where sidewalk was completed.