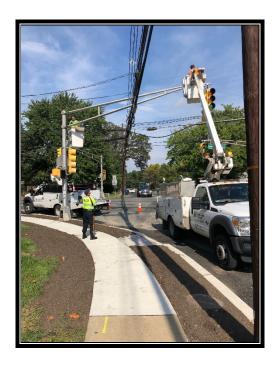

Figure 2: Completed curb and sidewalk on the east side at Villa Avenue.

Figure 3: Installing Image Detectors at Warrick & Somerdale Intersection.

John Wolick Director

Charles J. DePalma Complex 23ll Egg Harbor Road Lindenwold, NJ 0802l Phone 856.566.2980 Fax 856.566.2988 highway@camdencounty.com

## Work Completed this week:

APS, Inc. continued installing concrete curb, gutter, sidewalk and HC ramps on the west side of Warwick Road to Somerdale Road. Contractor then started working on the east side of Warwick Road from Earl Avenue toward Preston. Continued to restore pavement in front of new curb and place topsoil and seed in areas behind curb. Contractor also installed new image detectors at the intersection of Warwick and Somerdale Roads.