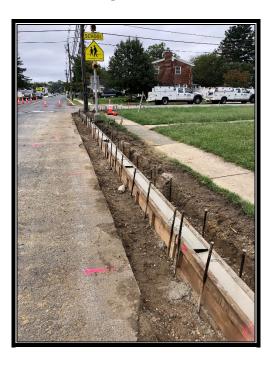

# MC Project No. 17006851G

Progress Report #2
Monday, August 13, 2018 to Friday, August 17, 2018

Figure 1: New curb in front of Sterling Highschool.

Charles J. DePalma Complex 23ll Egg Harbor Road Lindenwold, NJ 0802l Phone 856.566.2980 Fax 856.566.2988 highway@camdencounty.com

## Work Completed this week:

APS, Inc. poured concrete curb, gutter and driveways from Sterling Highschool to near Preston Avenue. Excavated behind concrete driveway aprons at the HS to place geogrid, DGA and asphalt. No work on August 13, 2018 due to rain. Subcontractor on site Wednesday; removed 4 trees from the west side of Warwick Road from Preston Avenue to Somerdale Road.