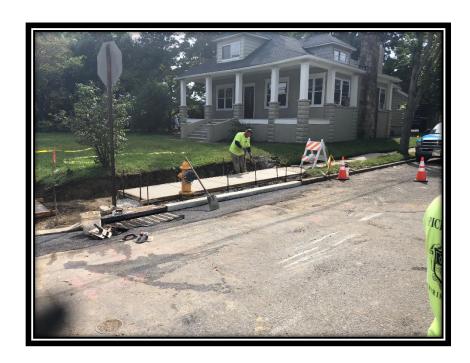

# MC Project No. 17006851G

Progress Report #4
Monday, August 27, 2018 to Friday, August 31, 2018

Figure 1: New curb and sidewalk at south end of project.

John Wolick Director

Charles J. DePalma Complex 23ll Egg Harbor Road Lindenwold, NJ 0802l Phone 856.566.2980 Fax 856.566.2988 highway@candencounty.com

## Work Completed this week:

APS, Inc. continued to pour concrete curb, gutter and HC ramps at various location on the project south of Wood Avenue. Completed sidewalk on west side of roadway to south end of project, also backfilled, topsoiled and seeded the same areas. All sidewalks in front of the Highschool from Preston to the south end of the project are completed. APS began working on the east side of the roadway, starting at Preston Avenue installing curb and sidewalk. Restored base asphalt in front of new curb; and installed asphalt driveways at locations where sidewalk was completed.