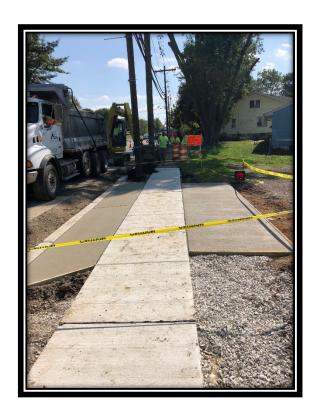

# MC Project No. 17006851G

Progress Report #1
Tuesday, August 7, 2018 to Friday, August 10, 2018

Figure 1: Sawcutting pavement in preparation for curb installation at Sterling Highschool.

John Wolick Director

## Work Completed this week:

APS, Inc. began work on the project on August 7, 2018. Work started at Sterling Highschool with saw cutting the pavement for the installation of the new curb. Items completed this week: