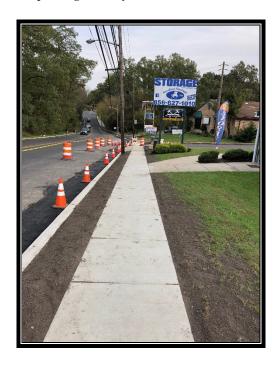

# MC Project No. 17006851G

Progress Report # 7
Monday, September 17, 2018 to Friday, September 21, 2018

Figure 1: New sidewalk on Helena Avenue.

John Wolick

Charles J. DePalma Complex 23ll Egg Harbor Road Lindenwold, NJ 0802l Phone 856.566.2980 Fax 856.566.2988 highway@candencounty.com

# Work Completed this week:

APS, Inc. resumed installing concrete curb, gutter, sidewalk and HC ramps on the west side of Warwick Road from Wood Avenue to Villa Avenue. Crew continued to restore pavement in front of new curb and place topsoil and seed in areas behind curb.