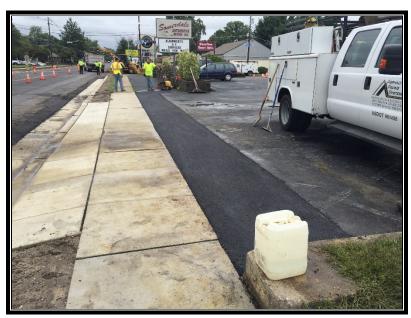

Charles J. DePalma Complex 2311 Egg Harbor Road Lindenwold, NJ 08021 Phone 856.566.2980 Fax 856.566.2988 highway@camdencounty.com

Figure 2: Removing sidewalk at Sterling Highschool.

Figure 3: Backfilled area in front of Highschool where sidewalk was removed.