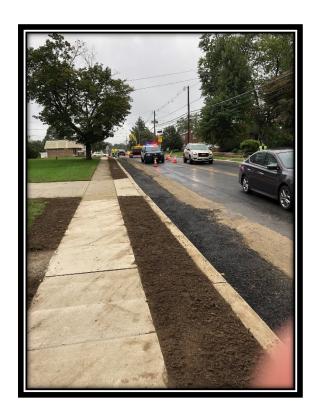

# MC Project No. 17006851G

Progress Report # 10
Monday, October 8, 2018 to Friday, October 12, 2018

Figure 1: New sidewlk and curb with restoration near Wood Avenue.

Charles J. DePalma Complex 2311 Egg Harbor Road Lindenwold, NJ 08021 Phone 856.566.2980 Fax 856.566.2988 highway@camdencounty.com

## Work Completed this week:

APS, Inc. continued installing concrete curb, gutter, sidewalk and HC ramps on the east side of Warwick Road from Earl Avenue toward Preston Avenue. Continued to restore pavement in front of new curb and place topsoil and seed in areas behind curb. Contractor also installed new casting on sanitary manhole across from Helena Avenue and set to grade in concrete gutter.