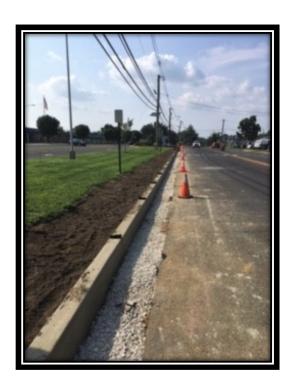

# MC Project No. 17006851G

Progress Report #2
Monday, August 13, 2018 to Friday, August 17, 2018

Figure 1: New curb in front of Sterling Highschool.

Charles J. DePalma Complex 23ll Egg Harbor Road Lindenwold, NJ 0802l Phone 856.566.2980 Fax 856.566.2988 highway@camdencounty.com