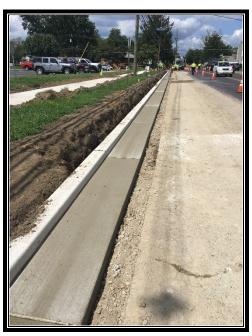

# MC Project No. 17006851G

Progress Report # 6
Tuesday, September 10, 2018 to Friday, September 14, 2018

Figure 1: New curb and restoration on east side of Warwick Road.

John Wolick Director

Charles J. DePalma Complex 2311 Egg Harbor Road Lindenwold, NJ 08021 Phone 856.566.2980 Fax 856.566.2988 highway@camdencounty.com

# Work Completed this week:

APS, Inc. completed concrete curb, gutter, sidewalk and HC ramps on the east side of Warwick Road from Preston Avenue to the south limit of work. All pavement restoration, topsoiling and seeding, and driveway installations have been completed in this area as well.