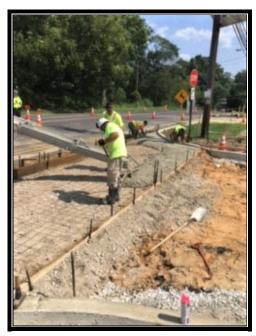

# MC Project No. 17006851G

Progress Report #1
Tuesday, August 7, 2018 to Friday, August 10, 2018

Figure 1: Sawcutting pavement in preparation for curb installation at Sterling Highschool.

John Wolick Director

## Work Completed this week:

APS, Inc. began work on the project on August 7, 2018. Work started at Sterling Highschool with saw cutting the pavement for the installation of the new curb. Items completed this week: