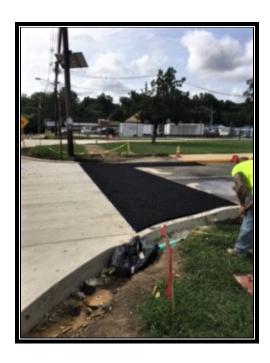

Figure 2: Concrete Driveway, 6" Thick at Sterling Highschool.

Figure 3: Asphalt pavement tie into parking lot at Sterling Highschool south driveway.

John Wolick Director

Charles J. DePalma Complex 23ll Egg Harbor Road Lindenwold, NJ 0802l Phone 856.566.2980 Fax 856.566.2988 highway@camdencounty.com

## Work Completed this week:

APS, Inc. poured concrete curb, gutter and driveways from Sterling Highschool to near Preston Avenue. Excavated behind concrete driveway aprons at the HS to place geogrid, DGA and asphalt. No work on August 13, 2018 due to rain. Subcontractor on site Wednesday; removed 4 trees from the west side of Warwick Road from Preston Avenue to Somerdale Road.