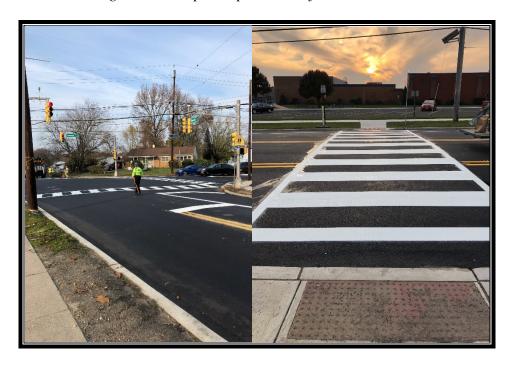

Figure 4: Completed pavement of Warwick Road.

Figure 5: Final striping of Warwick Road.

John Wolick Director

Charles J. DePalma Complex 2311 Egg Harbor Road Lindenwold, NJ 08021 Phone 856.566.2980 Fax 856.566.2988 highway@camdencounty.com