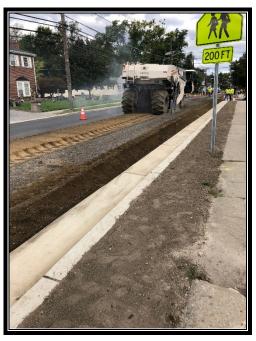

# MC Project No. 17006851G

Progress Report # 10
Monday, October 8, 2018 to Friday, October 12, 2018

Figure 1: New sidewlk and curb with restoration near Wood Avenue.

Charles J. DePalma Complex 2311 Egg Harbor Road Lindenwold, NJ 08021 Phone 856.566.2980 Fax 856.566.2988 highway@camdencounty.com