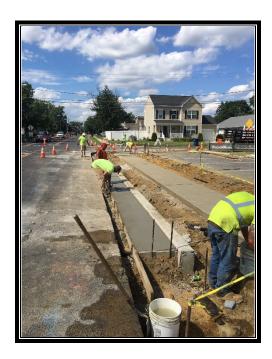

# MC Project No. 17006851G

Progress Report # 5
Tuesday, September 4, 2018 to Friday, September 7, 2018

Figure 1: New curb and gutter progressing south from Preston Avenue.

Charles J. DePalma Complex 23l1 Egg Harbor Road Lindenwold, NJ 08021 Phone 856.566.2980 Fax 856.566.2988 highway@camdencounty.com

## Work Completed this week:

APS, Inc. continued to pour concrete curb, gutter and HC ramps on the east side of Warrick Road from Preston Avenue heading south. APS has two crews working on the east side of the roadway, installing curb and sidewalk and restoring asphalt base in front of new curb; and installed asphalt driveways at locations where sidewalk was completed. Also placing topsoil and seeding completed areas on this side of the roadway.