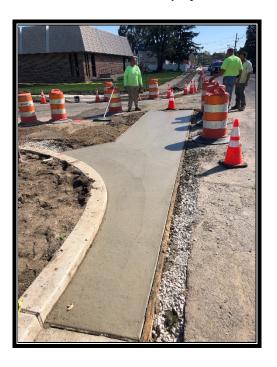

# MC Project No. 17006851G

Progress Report # 12
Monday, October 22, 2018 to Friday, October 26, 2018

Figure 1: Preparing the recycled base for paving.

John Wolick

Charles J. DePalma Complex 2311 Egg Harbor Road Lindenwold, NJ 08021 Phone 856.566.2980 Fax 856.566.2988 highway@camdencounty.com

Figure 2: Completed base paving in recycled area between Wood and Earl Avenue.

Figure 3: Additional curb and sidewalk south of Highschool.

John Wolick Director

Charles J. DePalma Complex 23ll Egg Harbor Road Lindenwold, NJ 0802l Phone 856.566.2980 Fax 856.566.2988 highway@camdencounty.com