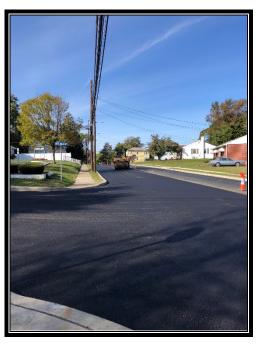

# MC Project No. 17006851G

Progress Report # 14 Final
Monday, November 5, 2018 to Friday, November 30, 2018

Figure 1: Final milling of the project.

Charles J. DePalma Complex 23ll Egg Harbor Road Lindenwold, NJ 0802l Phone 856.566.2980 Fax 856.566.2988 highway@camdencounty.com

Figure 2: Preparing for final surface paving of Warwick Road.

Figure 3: Completed pavement surface of Warwick Road in front of the Highschool.

John Wolick Director

Charles J. DePalma Complex 2311 Egg Harbor Road Lindenwold, NJ 08021 Phone 856.566.2980 Fax 856.566.2988 highway@camdencounty.com

### **Work Completed this period:**

APS, Inc. worked intermittently during this period to complete the project. Work was completed during periods of favorable weather conditions. The asphalt base repairs were completed, and the entire project was milled and paved. The final traffic stripes were applied, and all final traffic signs installed.