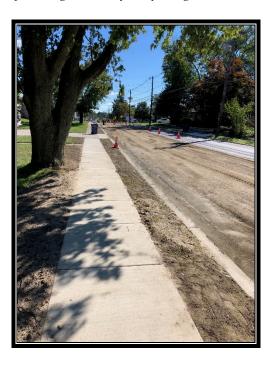

# MC Project No. 17006851G

Progress Report #1
Tuesday, August 7, 2018 to Friday, August 10, 2018

Figure 1: Sawcutting pavement in preparation for curb installation at Sterling Highschool.

John Wolick Director

## Work Completed this week:

APS, Inc. began work on the project on August 7, 2018. Work started at Sterling Highschool with saw cutting the pavement for the installation of the new curb. Items completed this week: