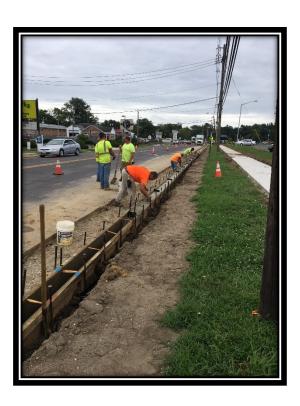

# MC Project No. 17006851G

Progress Report # 5
Tuesday, September 4, 2018 to Friday, September 7, 2018

Figure 1: New curb and gutter progressing south from Preston Avenue.

Charles J. DePalma Complex 23l1 Egg Harbor Road Lindenwold, NJ 08021 Phone 856.566.2980 Fax 856.566.2988 highway@camdencounty.com

## Work Completed this week:

APS, Inc. continued to pour concrete curb, gutter and HC ramps on the east side of Warrick Road from Preston Avenue heading south. APS has two crews working on the east side of the roadway, installing curb and sidewalk and restoring asphalt base in front of new curb; and installed asphalt driveways at locations where sidewalk was completed. Also placing topsoil and seeding completed areas on this side of the roadway.