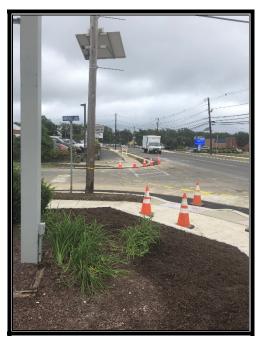

# MC Project No. 17006851G

Progress Report #1
Tuesday, August 7, 2018 to Friday, August 10, 2018

Figure 1: Sawcutting pavement in preparation for curb installation at Sterling Highschool.

John Wolick Director

## Work Completed this week:

APS, Inc. began work on the project on August 7, 2018. Work started at Sterling Highschool with saw cutting the pavement for the installation of the new curb. Items completed this week: