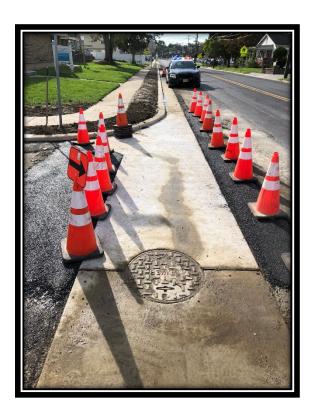

# MC Project No. 17006851G

Progress Report # 9
Monday, October 1, 2018 to Friday, October 5, 2018

Figure 1: Completed Driveway apron and sidwalk..

John Wolick Director

Charles J. DePalma Complex 2311 Egg Harbor Road Lindenwold, NJ 08021 Phone 856.566.2980 Fax 856.566.2988 highway@camdencounty.com

Figure 2: Completed curb and sidewalk on the east side at Villa Avenue.

Figure 3: Installing Image Detectors at Warrick & Somerdale Intersection.

John Wolick Director

Charles J. DePalma Complex 23ll Egg Harbor Road Lindenwold, NJ 0802l Phone 856.566.2980 Fax 856.566.2988 highway@camdencounty.com