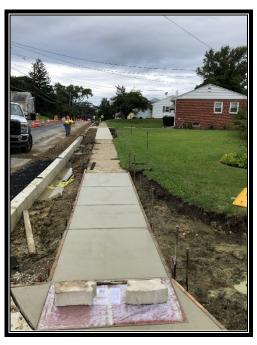

# MC Project No. 17006851G

Progress Report #2
Monday, August 13, 2018 to Friday, August 17, 2018

Figure 1: New curb in front of Sterling Highschool.

Charles J. DePalma Complex 23ll Egg Harbor Road Lindenwold, NJ 0802l Phone 856.566.2980 Fax 856.566.2988 highway@camdencounty.com

## Work Completed this week:

APS, Inc. poured concrete curb, gutter and driveways from Sterling Highschool to near Preston Avenue. Excavated behind concrete driveway aprons at the HS to place geogrid, DGA and asphalt. No work on August 13, 2018 due to rain. Subcontractor on site Wednesday; removed 4 trees from the west side of Warwick Road from Preston Avenue to Somerdale Road.