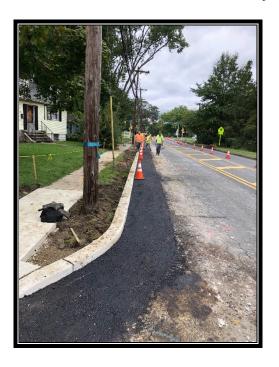

# MC Project No. 17006851G

Progress Report #4
Monday, August 27, 2018 to Friday, August 31, 2018

Figure 1: New curb and sidewalk at south end of project.

John Wolick Director

Charles J. DePalma Complex 23ll Egg Harbor Road Lindenwold, NJ 0802l Phone 856.566.2980 Fax 856.566.2988 highway@candencounty.com