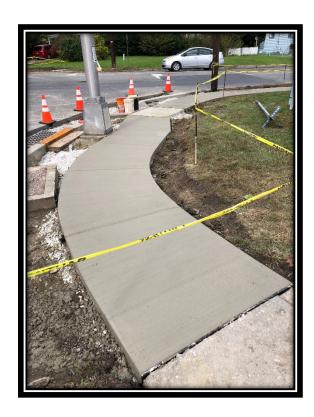

# MC Project No. 17006851G

Progress Report #1
Tuesday, August 7, 2018 to Friday, August 10, 2018

Figure 1: Sawcutting pavement in preparation for curb installation at Sterling Highschool.

John Wolick Director