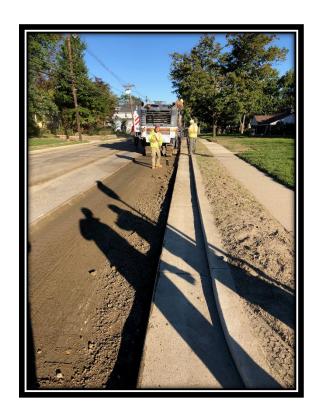

# MC Project No. 17006851G

Progress Report #2
Monday, August 13, 2018 to Friday, August 17, 2018

Figure 1: New curb in front of Sterling Highschool.

Charles J. DePalma Complex 23ll Egg Harbor Road Lindenwold, NJ 0802l Phone 856.566.2980 Fax 856.566.2988 highway@camdencounty.com

## Work Completed this week:

APS, Inc. poured concrete curb, gutter and driveways from Sterling Highschool to near Preston Avenue. Excavated behind concrete driveway aprons at the HS to place geogrid, DGA and asphalt. No work on August 13, 2018 due to rain. Subcontractor on site Wednesday; removed 4 trees from the west side of Warwick Road from Preston Avenue to Somerdale Road.