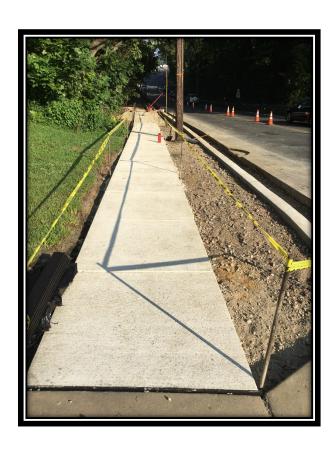

# MC Project No. 17006851G

Progress Report #2
Monday, August 13, 2018 to Friday, August 17, 2018

Figure 1: New curb in front of Sterling Highschool.

Charles J. DePalma Complex 23ll Egg Harbor Road Lindenwold, NJ 0802l Phone 856.566.2980 Fax 856.566.2988 highway@camdencounty.com

## Work Completed this week:

APS, Inc. poured concrete curb, gutter and driveways from Sterling Highschool to near Preston Avenue. Excavated behind concrete driveway aprons at the HS to place geogrid, DGA and asphalt. No work on August 13, 2018 due to rain. Subcontractor on site Wednesday; removed 4 trees from the west side of Warwick Road from Preston Avenue to Somerdale Road.