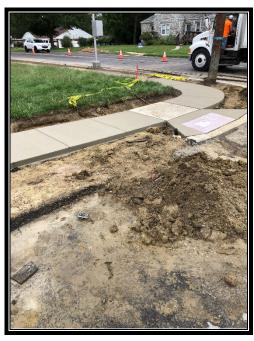

Figure 2: Completed HC ramp at Preston Avenue.

Figure 3: Sidewalk and gutter being completed in from of the "Wick".

John Wolick Director

Charles J. DePalma Complex 23ll Egg Harbor Road Lindenwold, NJ 0802l Phone 856.566.2980 Fax 856.566.2988 highway@camdencounty.com

## Work Completed this week:

APS, Inc. continued to pour concrete curb, gutter and HC ramps at various location on the project south of Wood Avenue. Completed sidewalk on west side of roadway to south end of project, also backfilled, topsoiled and seeded the same areas. All sidewalks in front of the Highschool from Preston to the south end of the project are completed. APS began working on the east side of the roadway, starting at Preston Avenue installing curb and sidewalk. Restored base asphalt in front of new curb; and installed asphalt driveways at locations where sidewalk was completed.