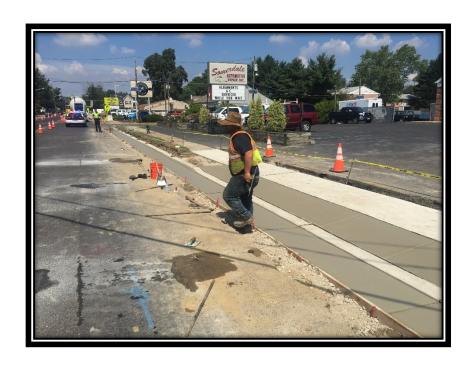

# MC Project No. 17006851G

Progress Report #1
Tuesday, August 7, 2018 to Friday, August 10, 2018

Figure 1: Sawcutting pavement in preparation for curb installation at Sterling Highschool.

John Wolick Director

## Work Completed this week:

APS, Inc. began work on the project on August 7, 2018. Work started at Sterling Highschool with saw cutting the pavement for the installation of the new curb. Items completed this week: