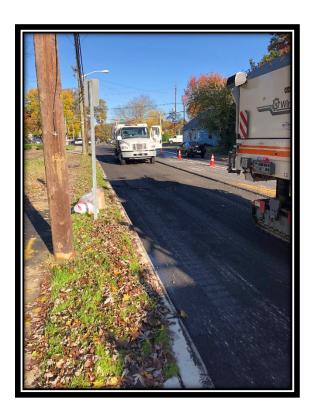

# MC Project No. 17006851G

Progress Report # 9
Monday, October 1, 2018 to Friday, October 5, 2018

Figure 1: Completed Driveway apron and sidwalk..

John Wolick Director

Charles J. DePalma Complex 2311 Egg Harbor Road Lindenwold, NJ 08021 Phone 856.566.2980 Fax 856.566.2988 highway@camdencounty.com

Figure 2: Completed curb and sidewalk on the east side at Villa Avenue.

Figure 3: Installing Image Detectors at Warrick & Somerdale Intersection.

John Wolick Director

Charles J. DePalma Complex 23ll Egg Harbor Road Lindenwold, NJ 0802l Phone 856.566.2980 Fax 856.566.2988 highway@camdencounty.com