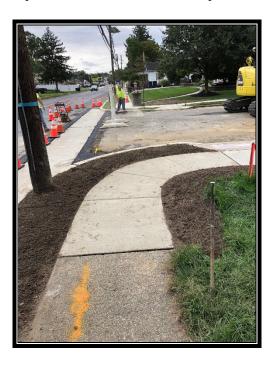

# MC Project No. 17006851G

Progress Report #1
Tuesday, August 7, 2018 to Friday, August 10, 2018

Figure 1: Sawcutting pavement in preparation for curb installation at Sterling Highschool.

John Wolick Director