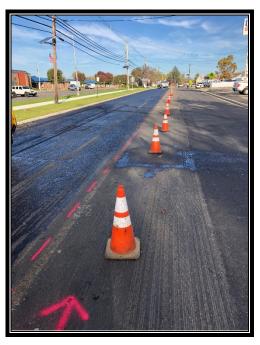

# MC Project No. 17006851G

Progress Report # 14 Final
Monday, November 5, 2018 to Friday, November 30, 2018

Figure 1: Final milling of the project.

Charles J. DePalma Complex 23ll Egg Harbor Road Lindenwold, NJ 0802l Phone 856.566.2980 Fax 856.566.2988 highway@camdencounty.com