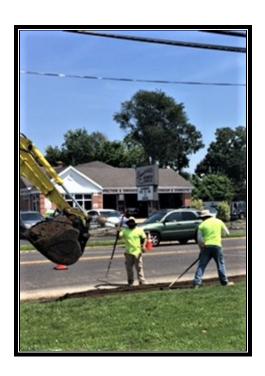

Charles J. DePalma Complex 2311 Egg Harbor Road Lindenwold, NJ 08021 Phone 856.566.2980 Fax 856.566.2988 highway@camdencounty.com

Figure 2: Removing sidewalk at Sterling Highschool.

Figure 3: Backfilled area in front of Highschool where sidewalk was removed.