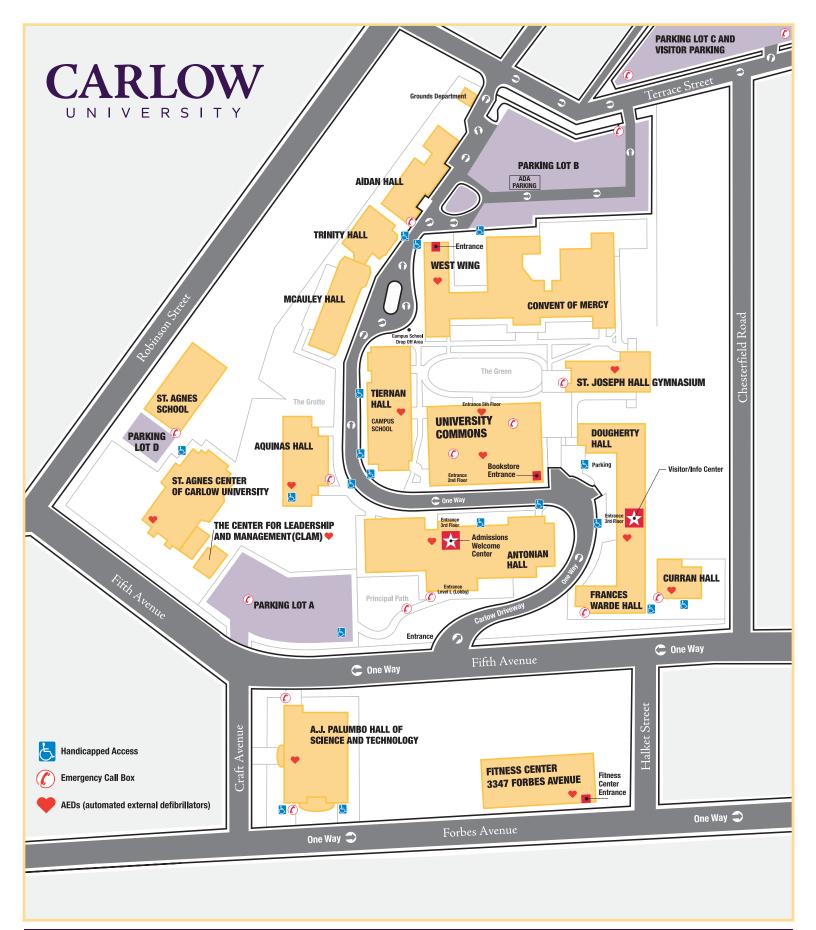

| DEPARTMENT/BUILDING                                                                                                                                                                                                                                                                                                                   | FLOOR(S)                   |
|---------------------------------------------------------------------------------------------------------------------------------------------------------------------------------------------------------------------------------------------------------------------------------------------------------------------------------------|----------------------------|
| Academic Advising at the Student HUB Antonian Hall                                                                                                                                                                                                                                                                                    | 2                          |
| Academic Affairs                                                                                                                                                                                                                                                                                                                      | _                          |
| West Wing, adjacent to Convent of Mercy                                                                                                                                                                                                                                                                                               | 1                          |
| Accounting Department Center for Leadership and Management (CLAM)                                                                                                                                                                                                                                                                     | 1                          |
| Admissions Welcome Center                                                                                                                                                                                                                                                                                                             | ·                          |
| Antonian Hall                                                                                                                                                                                                                                                                                                                         | 3                          |
| Advancement West Wing, adjacent to Convent of Mercy                                                                                                                                                                                                                                                                                   | 3                          |
| Alumni Relations                                                                                                                                                                                                                                                                                                                      |                            |
| West Wing, adjacent to Convent of Mercy                                                                                                                                                                                                                                                                                               | 3                          |
| Art Department Antonian Hall                                                                                                                                                                                                                                                                                                          | 4                          |
| Art Studio and Gallery #1                                                                                                                                                                                                                                                                                                             | 4                          |
| Frances Warde Hall                                                                                                                                                                                                                                                                                                                    | Ground                     |
| Art Gallery #2                                                                                                                                                                                                                                                                                                                        | 0                          |
| University Commons Athletics                                                                                                                                                                                                                                                                                                          | 2                          |
| St. Joseph Hall                                                                                                                                                                                                                                                                                                                       | 3                          |
| Biology Department                                                                                                                                                                                                                                                                                                                    |                            |
| A.J. Palumbo Hall of Science and Technology  Bookstore                                                                                                                                                                                                                                                                                | 2                          |
| University Commons                                                                                                                                                                                                                                                                                                                    | 1                          |
| Business Management Department                                                                                                                                                                                                                                                                                                        |                            |
| Center for Leadership and Management (CLAM)                                                                                                                                                                                                                                                                                           | 1                          |
| Campus Ministry University Commons                                                                                                                                                                                                                                                                                                    | 2                          |
| Campus Life/Residence Life                                                                                                                                                                                                                                                                                                            |                            |
| University Commons                                                                                                                                                                                                                                                                                                                    | 2                          |
| Campus Activities Board (CAB) Office                                                                                                                                                                                                                                                                                                  | 1                          |
| University Commons  Career Development                                                                                                                                                                                                                                                                                                | I                          |
| University Commons                                                                                                                                                                                                                                                                                                                    | 2                          |
| Celtic Café                                                                                                                                                                                                                                                                                                                           | 4                          |
| A.J. Palumbo Hall of Science and Technology  Celtic Simulation Center for Innovative Learning                                                                                                                                                                                                                                         | 1                          |
| Curran Hall                                                                                                                                                                                                                                                                                                                           | 3, 4                       |
| Center for Academic Achievement (CAA)                                                                                                                                                                                                                                                                                                 |                            |
| University Commons  Center for Digital Learning and Innovation (CDLI)                                                                                                                                                                                                                                                                 | 4                          |
| University Commons                                                                                                                                                                                                                                                                                                                    | 4                          |
| Center for Experiential Learning                                                                                                                                                                                                                                                                                                      |                            |
| University Commons                                                                                                                                                                                                                                                                                                                    | 2                          |
| Center for Global Learning University Commons                                                                                                                                                                                                                                                                                         | 2                          |
| Ceramics Studio                                                                                                                                                                                                                                                                                                                       | _                          |
| Antonian Hall                                                                                                                                                                                                                                                                                                                         | 1                          |
| Chapel /Prayer Room University Commons                                                                                                                                                                                                                                                                                                | 5                          |
| Chemistry Department                                                                                                                                                                                                                                                                                                                  | 3                          |
| A.J. Palumbo Hall of Science and Technology                                                                                                                                                                                                                                                                                           | 3                          |
| Communication Department                                                                                                                                                                                                                                                                                                              | Г                          |
| Antonian Hall Dining Room                                                                                                                                                                                                                                                                                                             | 5                          |
| Tiernan Hall                                                                                                                                                                                                                                                                                                                          | 1                          |
| Disabilities Services                                                                                                                                                                                                                                                                                                                 |                            |
|                                                                                                                                                                                                                                                                                                                                       |                            |
| University Commons Education Department                                                                                                                                                                                                                                                                                               | 4                          |
| University Commons Education Department Frances Warde Hall                                                                                                                                                                                                                                                                            | 2                          |
| Education Department Frances Warde Hall English Department                                                                                                                                                                                                                                                                            | 2                          |
| Education Department Frances Warde Hall English Department Aquinas Hall                                                                                                                                                                                                                                                               |                            |
| Education Department Frances Warde Hall English Department Aquinas Hall Evening Student Assistance Center (E-SAC)                                                                                                                                                                                                                     | 2                          |
| Education Department Frances Warde Hall English Department Aquinas Hall                                                                                                                                                                                                                                                               | 2                          |
| Education Department Frances Warde Hall English Department Aquinas Hall Evening Student Assistance Center (E-SAC) A.J. Palumbo Hall of Science and Technology Facilities 3356 5th Avenue                                                                                                                                              | 2                          |
| Education Department Frances Warde Hall English Department Aquinas Hall Evening Student Assistance Center (E-SAC) A.J. Palumbo Hall of Science and Technology Facilities 3356 5th Avenue Finance and Administrative Services                                                                                                          | 2<br>1<br>1<br>2           |
| Education Department Frances Warde Hall English Department Aquinas Hall Evening Student Assistance Center (E-SAC) A.J. Palumbo Hall of Science and Technology Facilities 3356 5th Avenue Finance and Administrative Services                                                                                                          | 2<br>1<br>1                |
| Education Department Frances Warde Hall English Department Aquinas Hall Evening Student Assistance Center (E-SAC) A.J. Palumbo Hall of Science and Technology Facilities 3356 5th Avenue Finance and Administrative Services West Wing, adjacent to Convent of Mercy                                                                  | 2<br>1<br>1<br>2           |
| Education Department Frances Warde Hall English Department Aquinas Hall Evening Student Assistance Center (E-SAC) A.J. Palumbo Hall of Science and Technology Facilities 3356 5th Avenue Finance and Administrative Services West Wing, adjacent to Convent of Mercy Financial Aid at the Student HUB Antonian Hall Fitness Center #1 | 2<br>1<br>1<br>2<br>2<br>2 |
| Education Department Frances Warde Hall English Department Aquinas Hall Evening Student Assistance Center (E-SAC) A.J. Palumbo Hall of Science and Technology Facilities 3356 5th Avenue Finance and Administrative Services West Wing, adjacent to Convent of Mercy Financial Aid at the Student HUB Antonian Hall                   | 2<br>1<br>1<br>2<br>2      |

| DEPARTMENT/BUILDING                                                    | FLOOR(S) |
|------------------------------------------------------------------------|----------|
| Frank B. Fuhrer Café                                                   |          |
| University Commons  Gailliot Center                                    | 2        |
| University Commons                                                     | 5        |
| Health and Counseling Center                                           | <u> </u> |
| Frances Warde Hall                                                     | 4        |
| Help! Services                                                         | 2        |
| University Commons  Hopkins Communication Lab                          | Z        |
| University Commons                                                     | 4        |
| Humanities Department                                                  |          |
| Aquinas Hall Inclusion and Intercultural Initiatives                   | 2        |
| University Commons                                                     | 2        |
| Information Desk                                                       |          |
| University Commons                                                     | 2        |
| Information Technology                                                 | 2        |
| University Commons Institutional Research, Effectiveness, and Planning | Z        |
| Aquinas Hall                                                           | 3        |
| Justice Studies Department                                             | _        |
| Antonian Hall Library Services/Circulation Desk                        | 5        |
| University Commons                                                     | 3        |
| Mailroom                                                               |          |
| University Commons                                                     | 1        |
| Marketing and Communications Antonian Hall                             | 6        |
| Massey Mathematics Laboratory                                          | 0        |
| University Commons                                                     | 4        |
| Mathematics Department                                                 | 1        |
| A.J. Palumbo Hall of Science and Technology  Mercy Heritage            | 1        |
| University Commons                                                     | 2        |
| Mercy Service                                                          |          |
| University Commons  Nursing Department                                 | 2        |
| Curran Hall                                                            | 6        |
| Police Dispatch Center (Parking Permits, IDs)                          |          |
| Frances Warde Hall President's Suite                                   | 3        |
| University Commons                                                     | 5        |
| Printing Services                                                      |          |
| The St. Agnes Center of Carlow University                              | Basement |
| Psychology and Counseling Department Antonian Hall                     | 5        |
| Registrar's Office at the Student HUB                                  | <u> </u> |
| Antonian Hall                                                          | 2        |
| Residence Hall #1 Frances Warde Hall                                   | 1 2 / /  |
| Residence Hall #2                                                      | 1-2, 4-6 |
| Dougherty Hall                                                         | 4-10     |
| Respiratory Care Simulation Center and Laboratory                      | •        |
| A.J. Palumbo Hall of Science and Technology  Rosemary Heyl Theatre     | 2        |
| Antonian Hall                                                          | Lobby    |
| Social Work Department                                                 | ,        |
| Antonian Hall St. Agnes Church                                         | 5        |
| The St. Agnes Center of Carlow University                              | 1        |
| STEM Digital Learning Laboratory                                       | ·        |
| A.J. Palumbo Hall of Science and Technology                            | 2        |
| Student Accounts at the Student HUB Antonian Hall                      | 2        |
| Student Affairs                                                        | -        |
| University Commons                                                     | 2        |
| Student Government Association (SGA) Office                            | 1        |
| University Commons Student Lounge                                      | 1        |
| University Commons                                                     | 2        |
| Visitor Center                                                         |          |
|                                                                        | 2        |
| Frances Warde Hall                                                     | 3        |