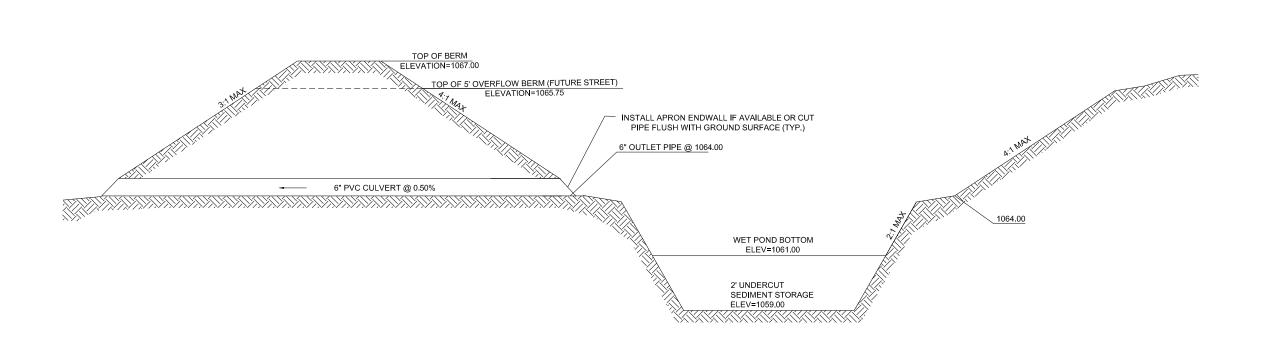

## PROFILE VIEW

### PROPOSED PHASE 1 TEMPORARY DETENTION BASIN NOT TO SCALE

1000 OAKS - PHASE 1 BASIN PLANS

DATE: 05/26/16

DRAWN BY: GVP

FN: 13-05-152 5 OF 5

File: U:\User\1305152\Drawlngs\Pond Plans to City\1305152 Pond Plans.dwg Phase 1 Temp Det Basin Plotted: May 26, 2016 - 10:39am