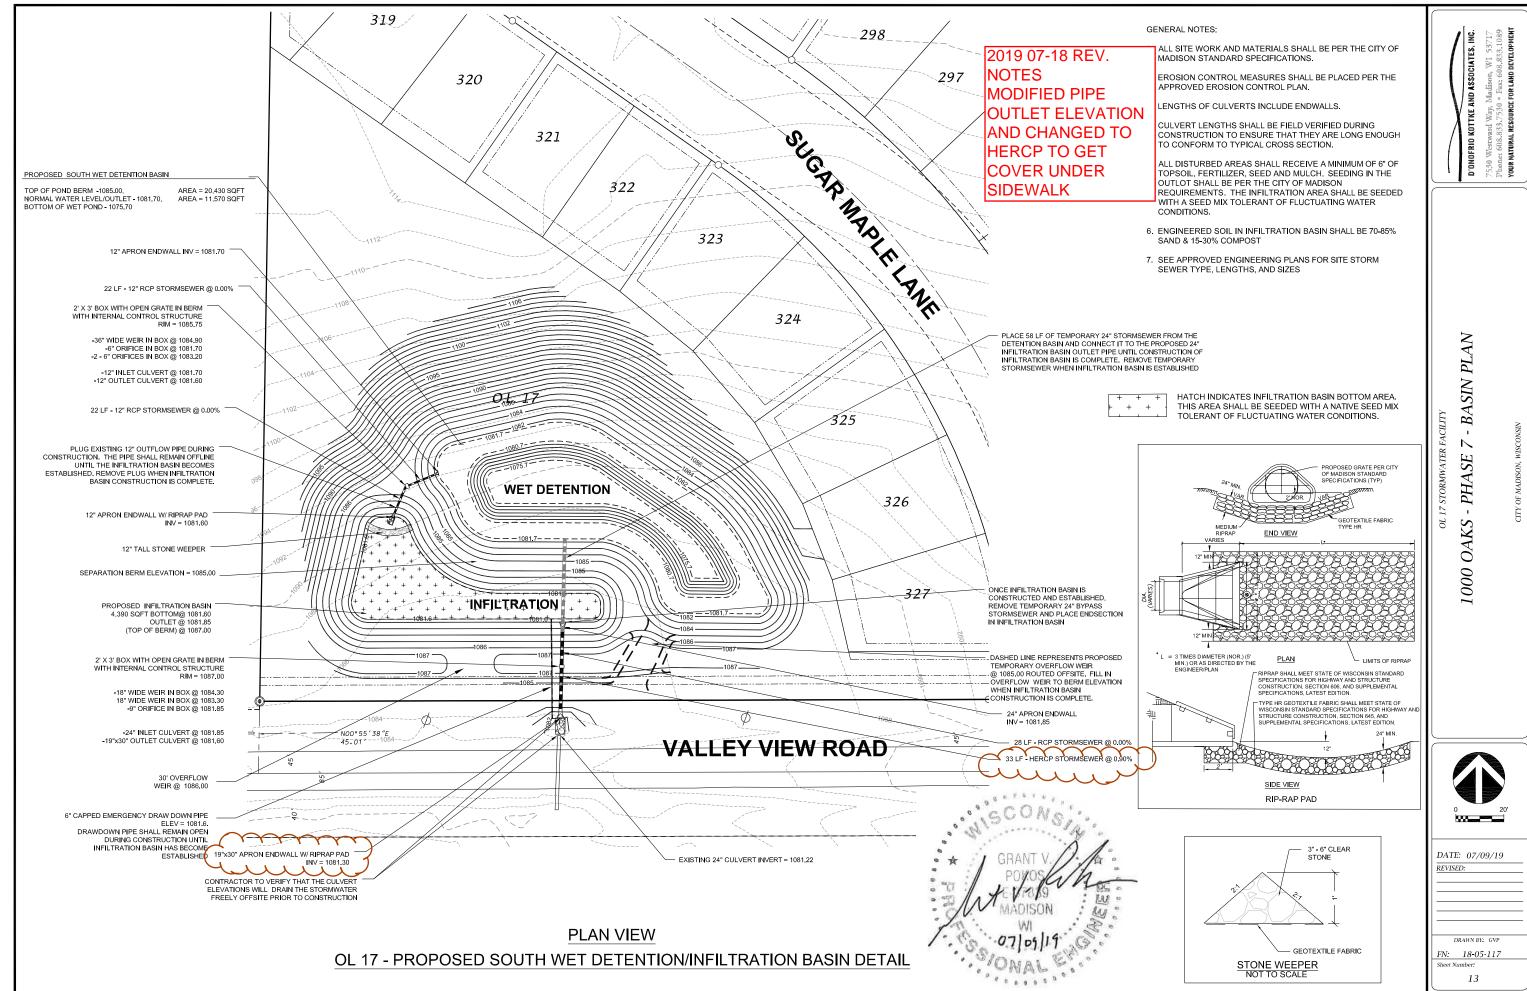

SHEET NO. 12 OL 2 INFILTRATION/CHANNEL DETAIL

FOR CONSTRUCTION WITH PHASE 7 (PRO] NO. 11996) \*SHEET NO. 13 OL 17 INFILTRATION BASIN PLAN \*SHEET NO. 14 OL 17 INFILTRATION BASIN PROFILE

\* = REVISED SHEETS ADDED AS PART OF CURRENT PLAN REVISION

12

File: U:\User\1805117\Drawings\OL 2 Basin Plan\1805117 OL 2 Basin Plan.dwg OL 2 BASIN XSEC Plotted: Oct 10, 2018 - 2:28pm

File: U:\User\1805117\Drawings\OL 17 Basin Plan\1805117 OL 17 Basin Plan.dwg OL17 BASIN XSEC Plotted: Jul 09, 2019 - 5:08pm