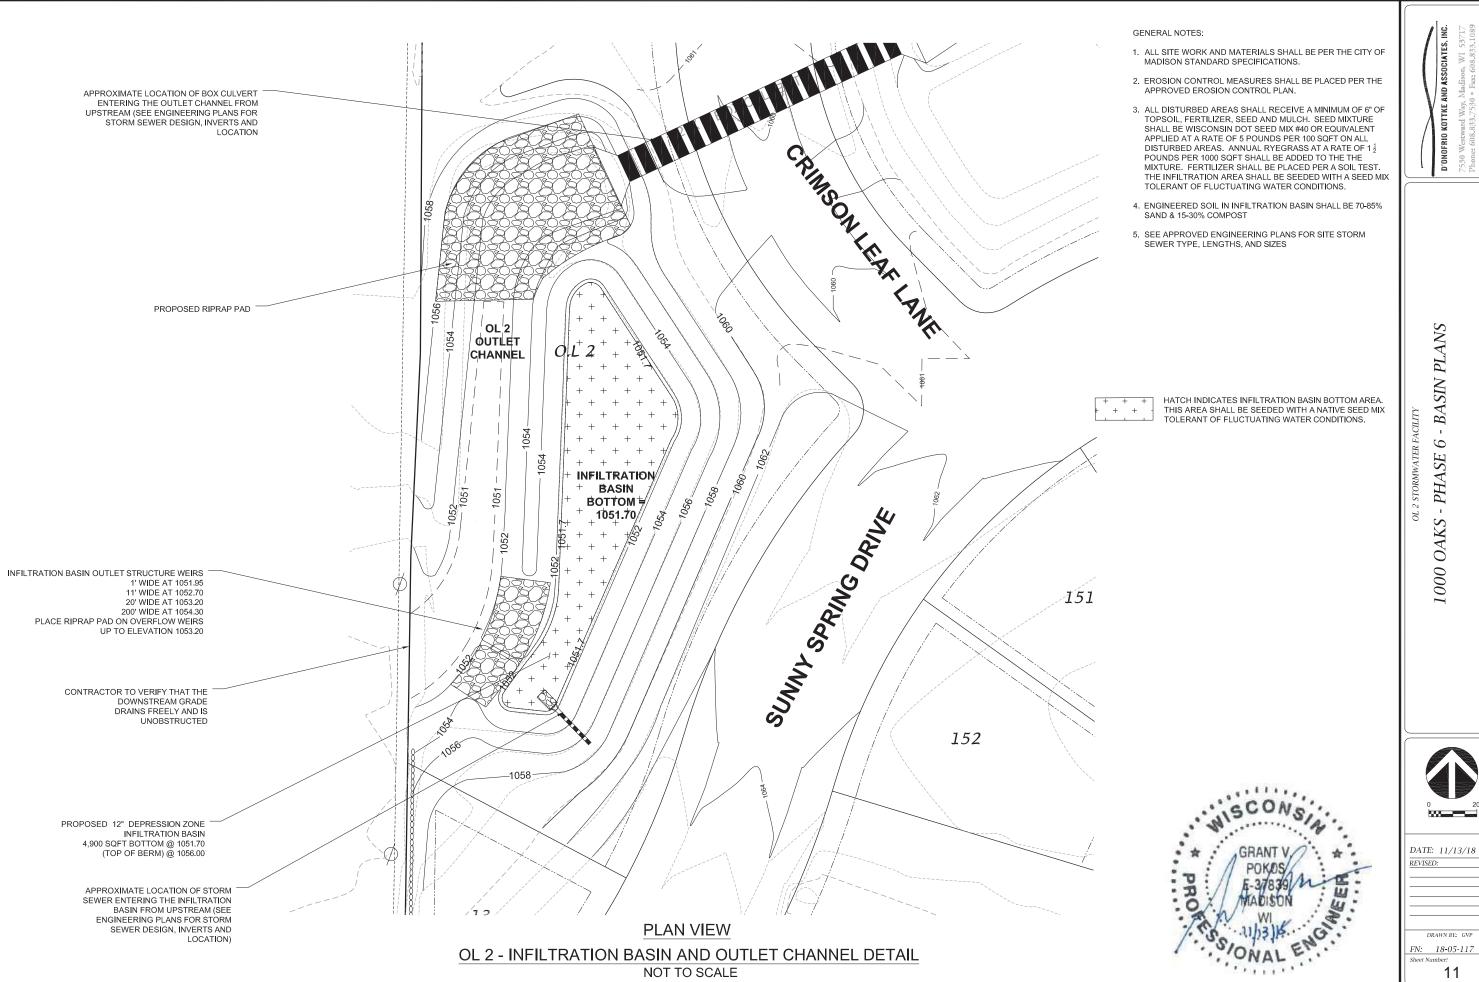

SHEET NO. 12 OL 2 INFILTRATION/CHANNEL DETAIL

FOR CONSTRUCTION WITH PHASE 7 (PRO] NO. 11996) \*SHEET NO. 13 OL 17 INFILTRATION BASIN PLAN \*SHEET NO. 14 OL 17 INFILTRATION BASIN PROFILE

\* = REVISED SHEETS ADDED AS PART OF CURRENT PLAN REVISION

12

File: U:\User\1805117\Drawings\OL 2 Basin Plan\1805117 OL 2 Basin Plan.dwg OL 2 BASIN XSEC Plotted: Oct 10, 2018 - 2:28pm

File: U:\User\1805117\Drawings\OL 17 Basin Plan\1805117 OL 17 Basin Plan.dwg OL17 BASIN XSEC Plotted: Jul 09, 2019 - 5:08pm