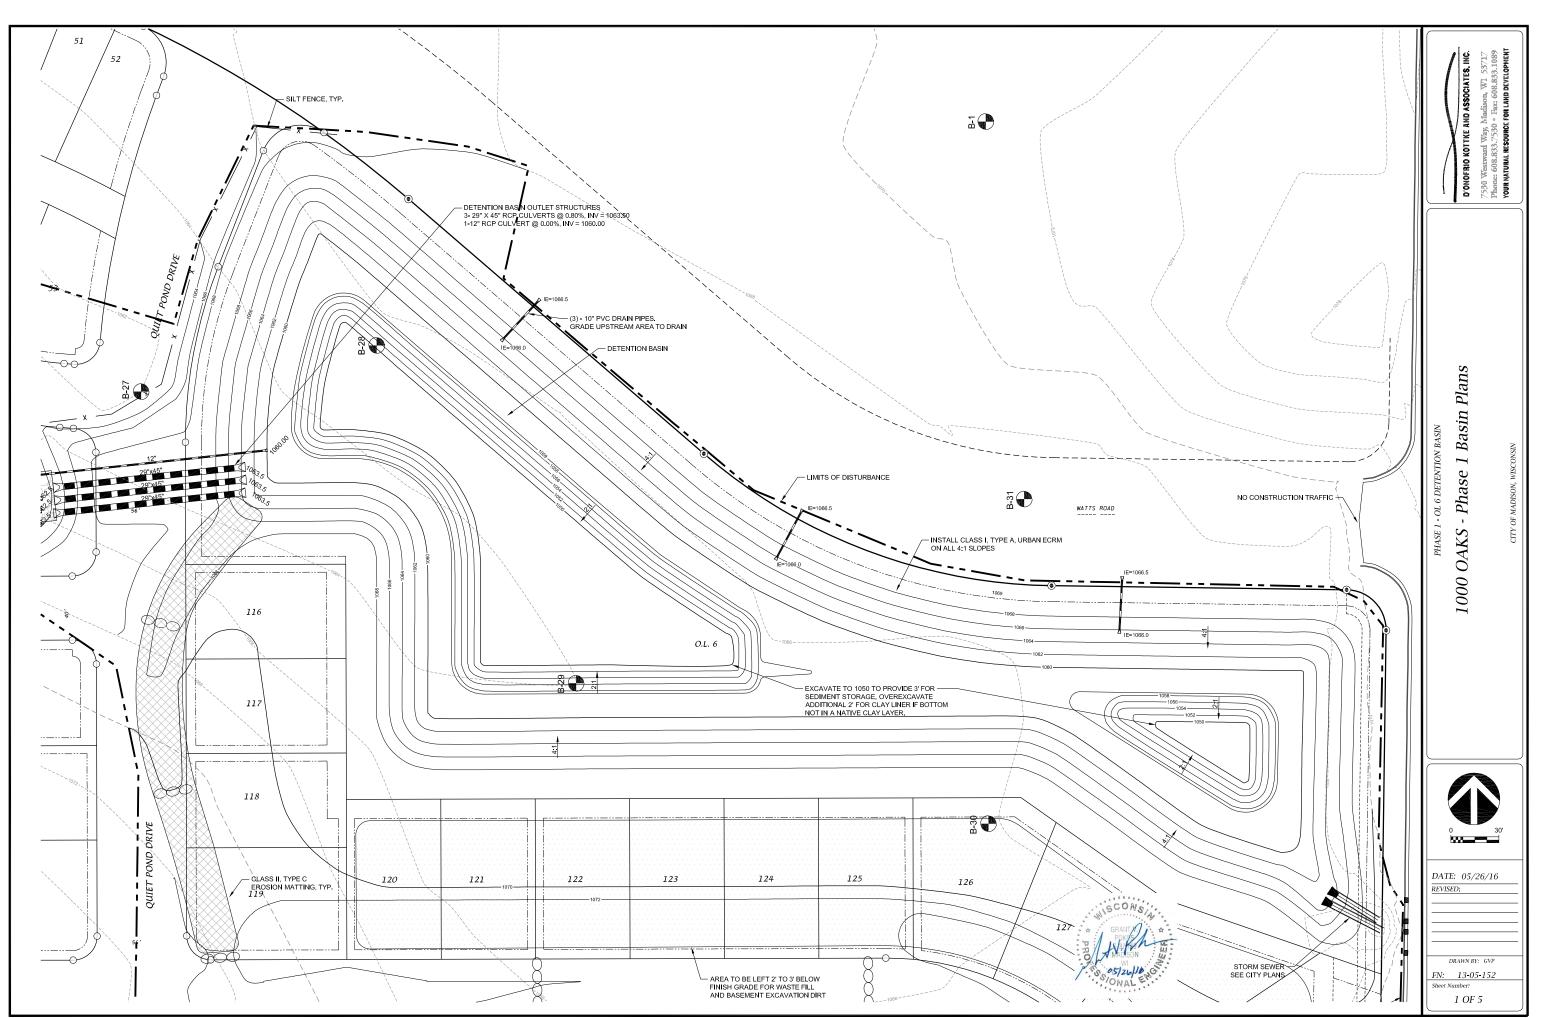

### PROPOSED OUTLOT 6 PERMANENT DETENTION BASIN NOT TO SCALE

1000 OAKS - Phase 1 Basin Plans

DATE: 05/26/16

DRAWN BY: GVP

FN: 13-05-152 4 OF 5

File: U:\User\1305152\Drawlngs\Pond Plans to Clty\1305152 Pond Plans.dwg OL 6 Det Basin Xsec Plotted: May 26, 2016 - 10:38am