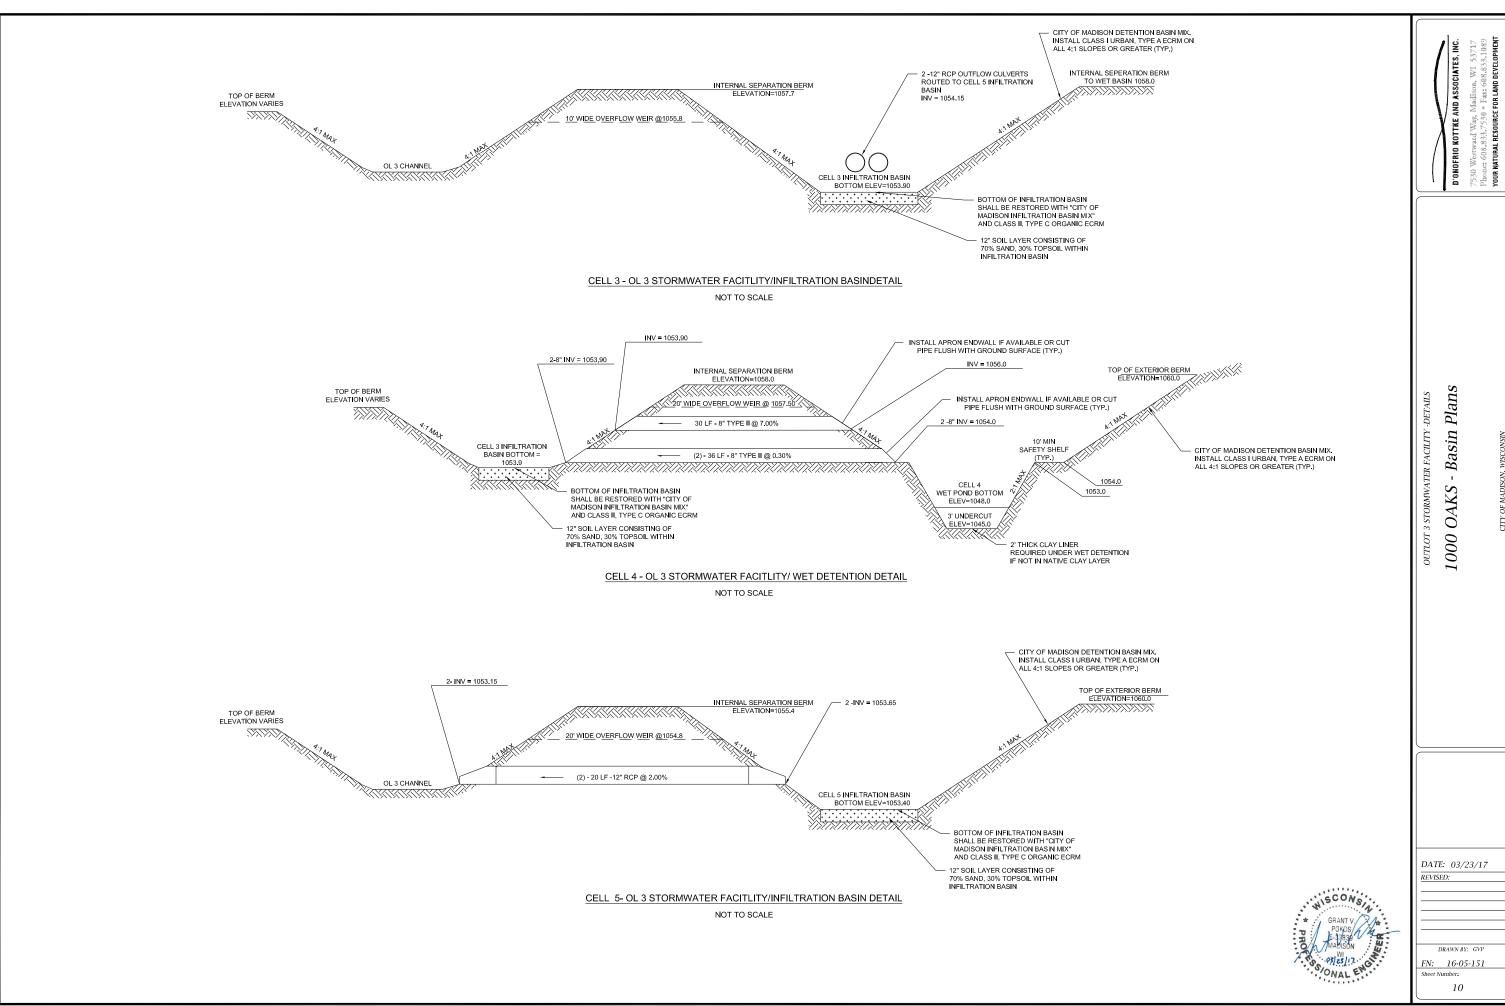

SHEET NO. 8 OL 3 STORMWATER FACILITY

SHEET NO. 9 OL 3 STORMWATER FACILITY DETAILS (CELL 1-3)

SHEET NO. 10 OL 3 STORMWATER FACILITY DETAILS (CELL 4-5)

FOR CONSTRUCTION WITH PHASE 6 (PROJ NO. 11935) SHEET NO. 11 OL 2 INFILTRATION/CHANNEL PLAN

1000 OAKS - B

DATE: 03/23/17
REVISED:

DRAWN BY: GVP
FN: 16-05-151

File: U:\User\1605151\Drawings\Stormwater Details\1605151 Storm Detention Details.dwg Basin xsec 1 Plotted: Mar 24, 2017 - 10:53am

File: U:\User\1805117\Drawlngs\OL 2 Basin Plan\1805117 OL 2 Basin Plan.dwg OL2 BASIN PLAN Plotted: Nov 13, 2018 - 4:40pm