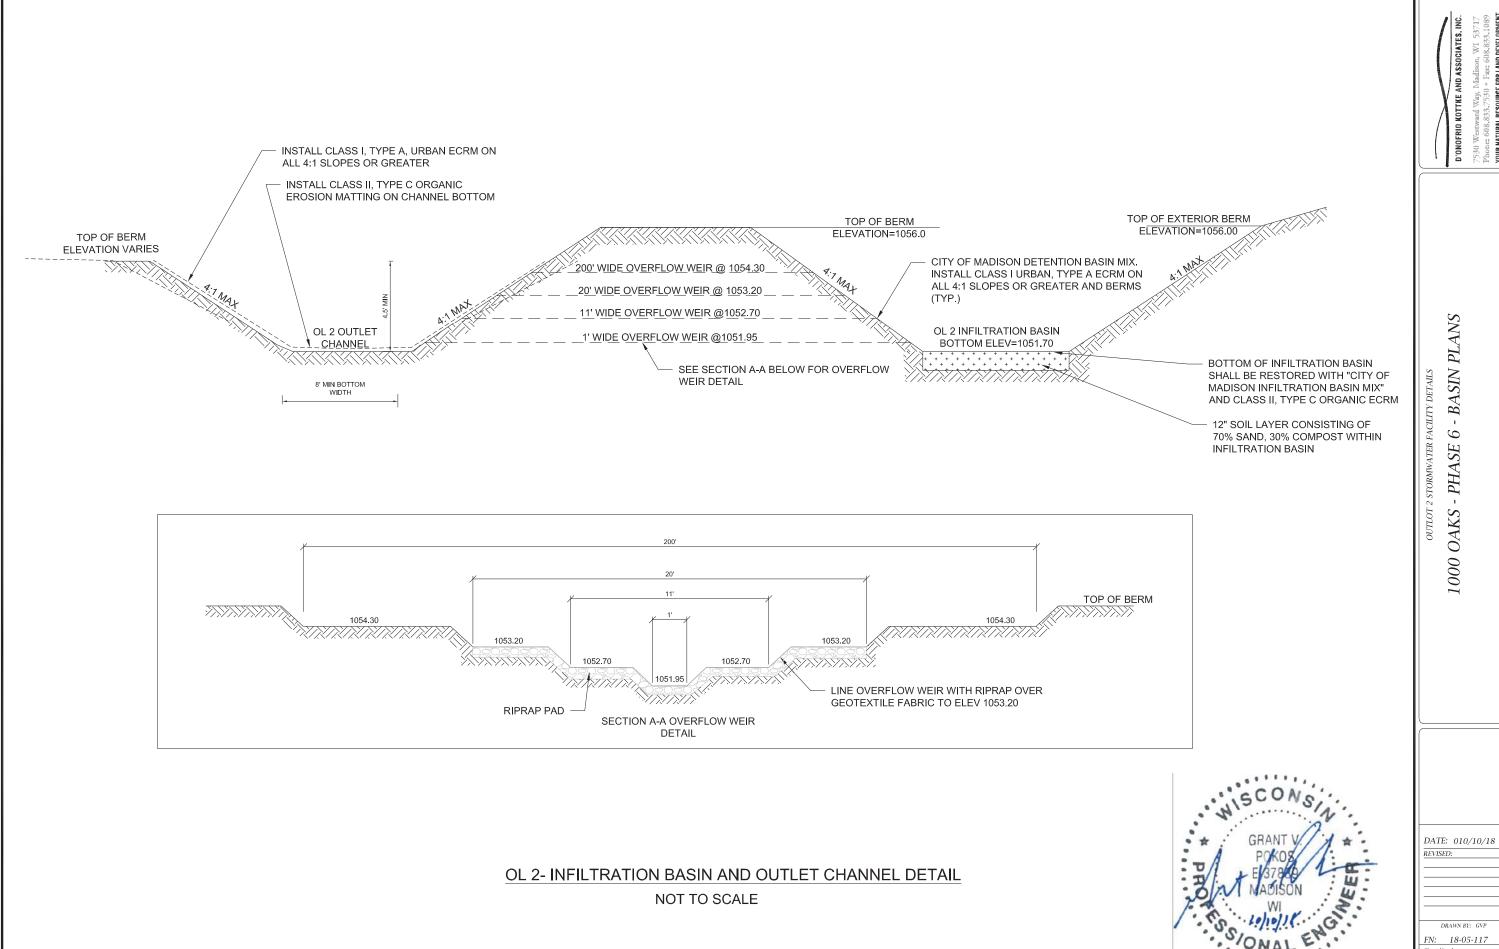

SHEET NO. 12 OL 2 INFILTRATION/CHANNEL DETAIL

FOR CONSTRUCTION WITH PHASE 7 (PRO] NO. 11996) \*SHEET NO. 13 OL 17 INFILTRATION BASIN PLAN \*SHEET NO. 14 OL 17 INFILTRATION BASIN PROFILE

\* = REVISED SHEETS ADDED AS PART OF CURRENT PLAN REVISION

12

File: U:\User\1805117\Drawings\OL 2 Basin Plan\1805117 OL 2 Basin Plan.dwg OL 2 BASIN XSEC Plotted: Oct 10, 2018 - 2:28pm

File: U:\User\1805117\Drawings\OL 17 Basin Plan\1805117 OL 17 Basin Plan.dwg OL17 BASIN XSEC Plotted: Jul 09, 2019 - 5:08pm