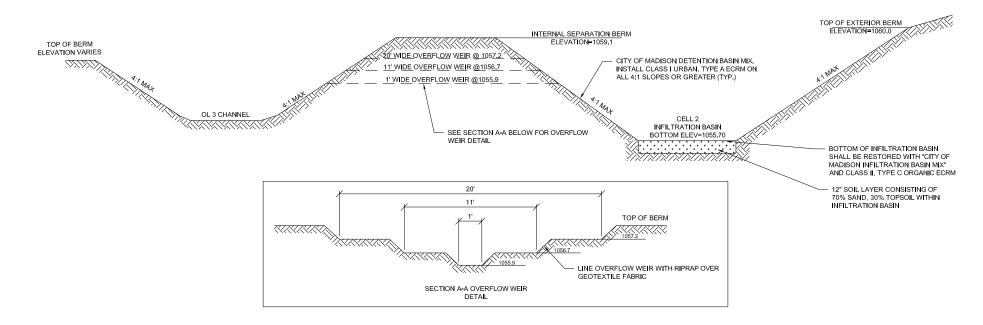

#### CELL 2 - OL 3 STORMWATER FACITLITY/INFILTRATION BASINDETAIL

NOT TO SCALE

D'ONOFRIO KOTTKE AND ASSOCIATES, IN
7530 Westward Way, Madison, WI 537:
Phone: 608.833.7530 • Fax: 608.833.10

AKS - Basin Plans