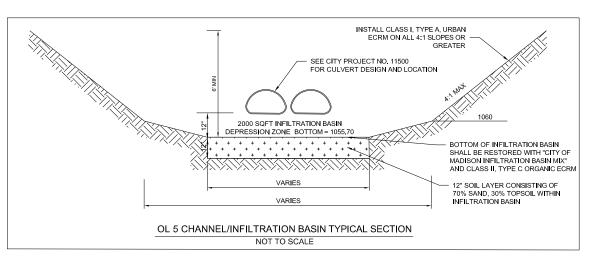

File: U:\User\1605151\Drawings\Stormwater Details\1605151 Storm Detention Details.dwg West Basin plan Plotted: Nov 15, 2018 - 11:02am