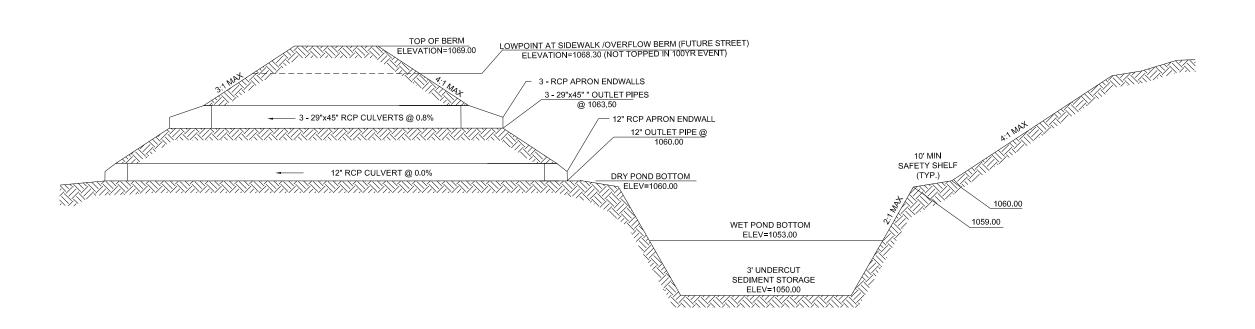

#### PROFILE VIEW

### PROPOSED OUTLOT 6 PERMANENT DETENTION BASIN NOT TO SCALE

1000 OAKS - Phase 1 Basin Plans

DATE: 05/26/16

DRAWN BY: GVP

FN: 13-05-152 4 OF 5

File: U:\User\1305152\Drawlngs\Pond Plans to Clty\1305152 Pond Plans.dwg OL 6 Det Basin Xsec Plotted: May 26, 2016 - 10:38am