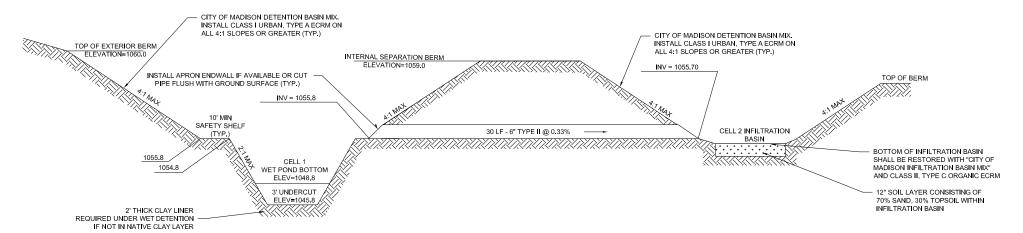

#### CELL 1 - OL 3 STORMWATER FACITLITY/ WET DETENTION DETAIL

NOT TO SCALE

#### CELL 2 - OL 3 STORMWATER FACITLITY/INFILTRATION BASINDETAIL

NOT TO SCALE

D'ONOFRIO KOTTKE AND ASSOCIATES, IN
7530 Westward Way, Madison, WI 537:
Phone: 608.833.7530 • Fax: 608.833.10

AKS - Basin Plans