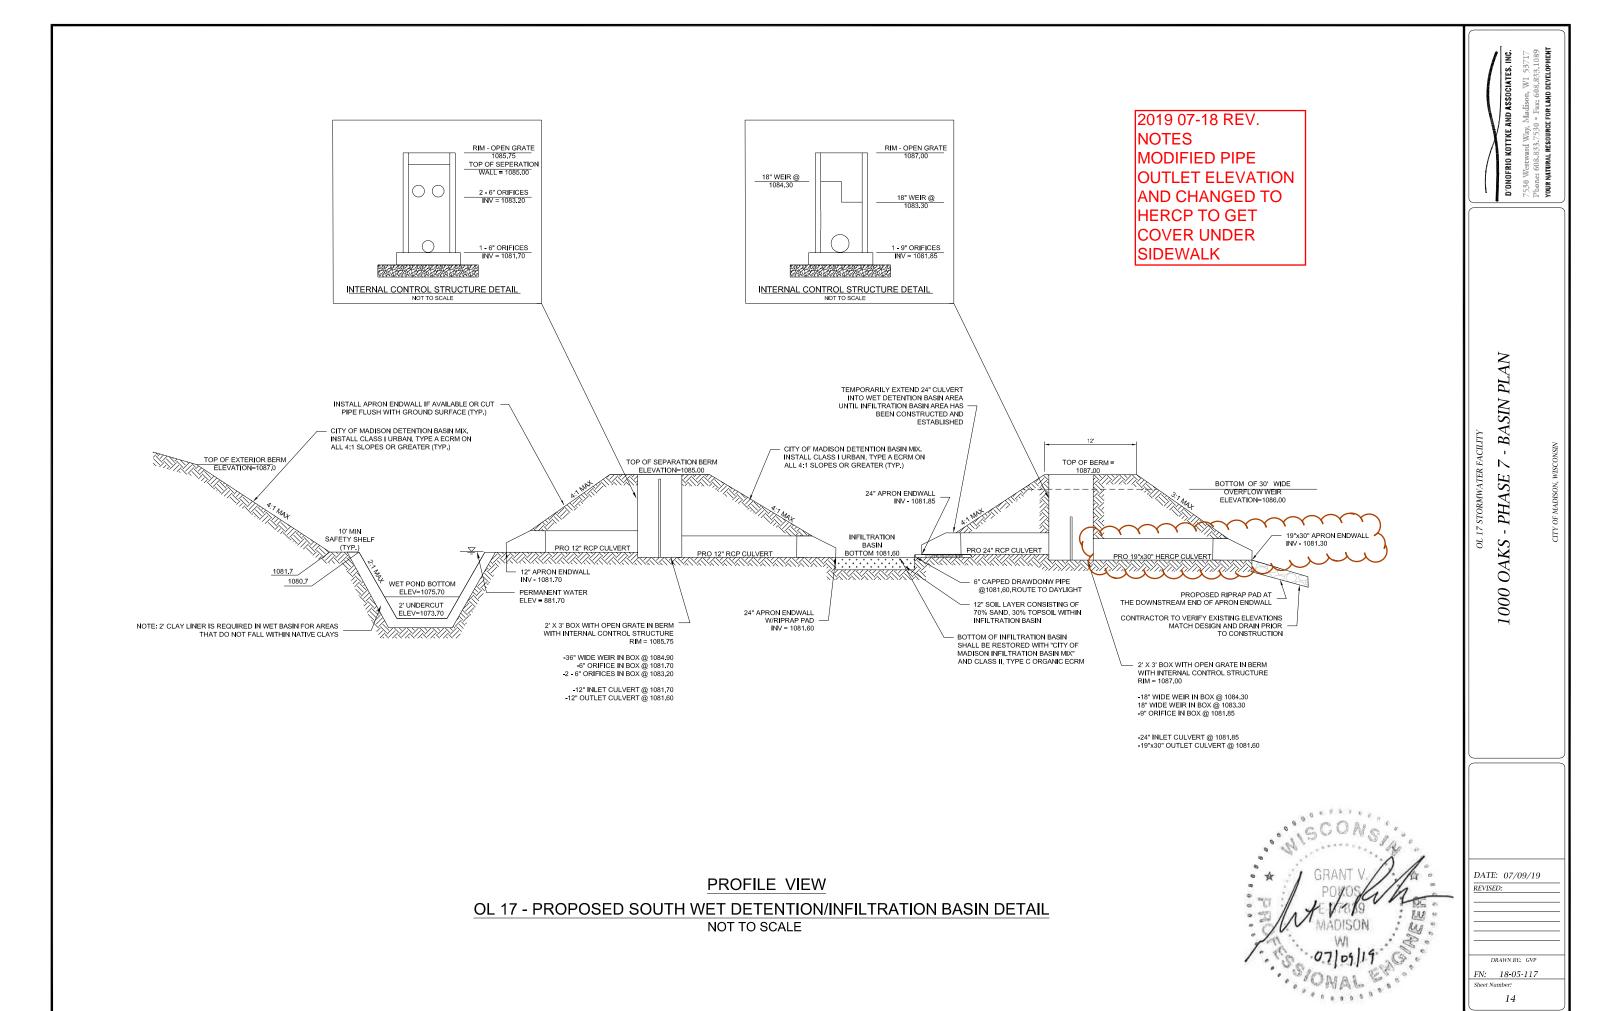

SHEET NO. 12 OL 2 INFILTRATION/CHANNEL DETAIL

FOR CONSTRUCTION WITH PHASE 7 (PRO] NO. 11996) \*SHEET NO. 13 OL 17 INFILTRATION BASIN PLAN \*SHEET NO. 14 OL 17 INFILTRATION BASIN PROFILE

\* = REVISED SHEETS ADDED AS PART OF CURRENT PLAN REVISION

12

File: U:\User\1805117\Drawings\OL 2 Basin Plan\1805117 OL 2 Basin Plan.dwg OL 2 BASIN XSEC Plotted: Oct 10, 2018 - 2:28pm

File: U:\User\1805117\Drawings\OL 17 Basin Plan\1805117 OL 17 Basin Plan.dwg OL17 BASIN XSEC Plotted: Jul 09, 2019 - 5:08pm