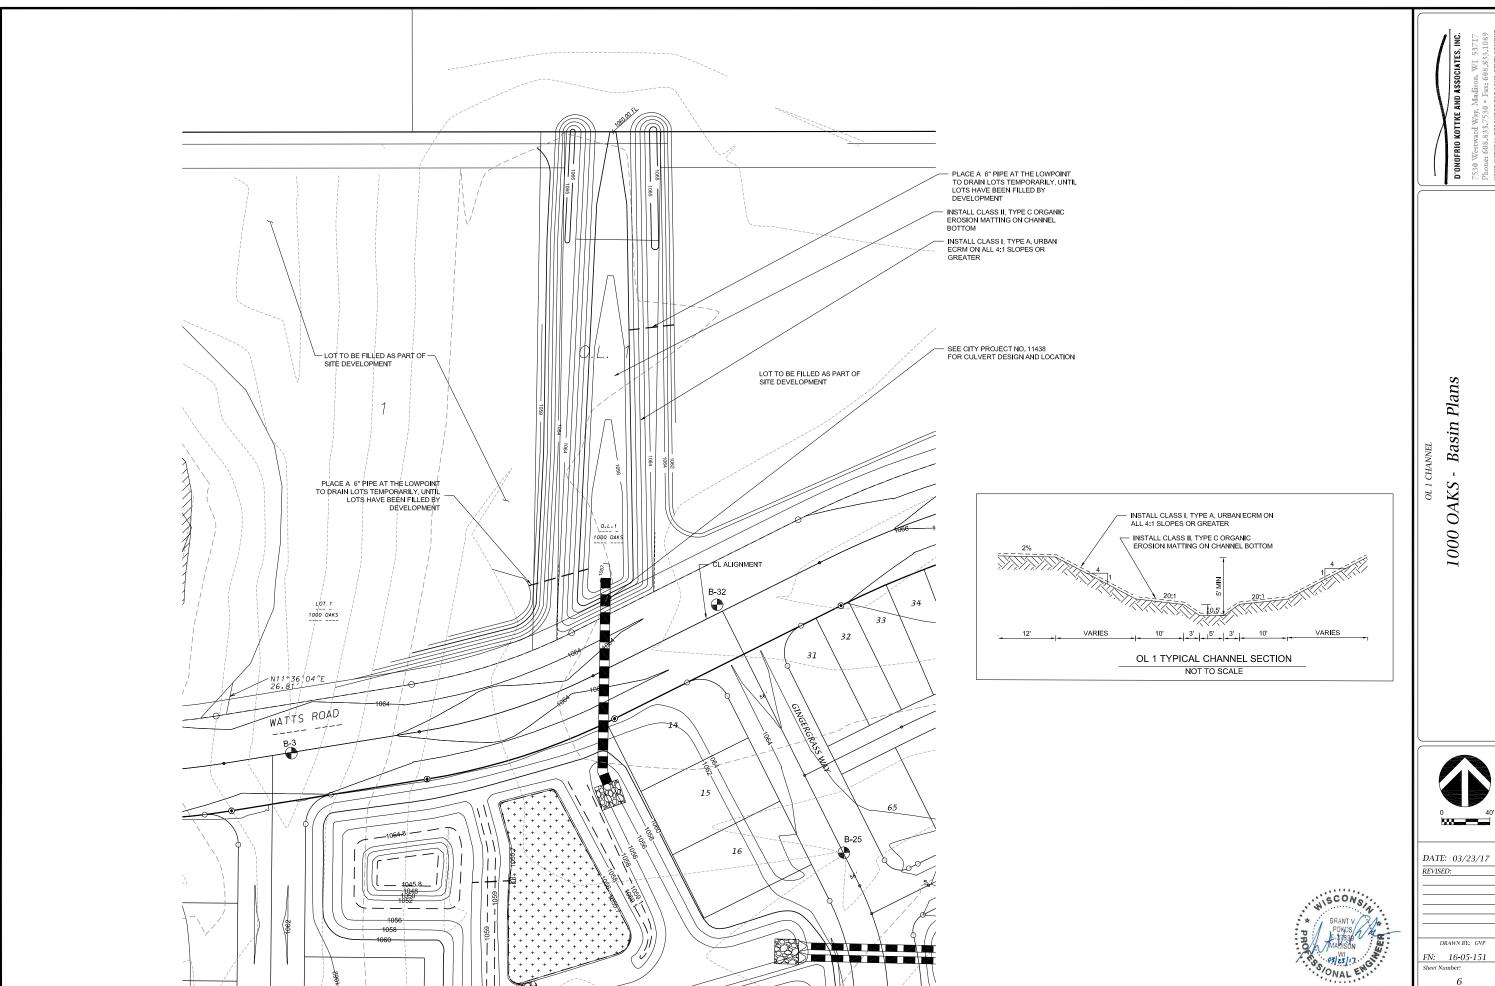

DRAWN BY: GVP

File: U:\User\1605151\Drawings\Stormwater Details\1605151 Storm Detention Details.dwg North Channel Plotted: Mar 24, 2017 - 10:48am

1000 OAKS - Basin Plans

DATE: 03/23/17 REVISED:

DRAWN BY: GVP FN: 16-05-151 Sheet Number: