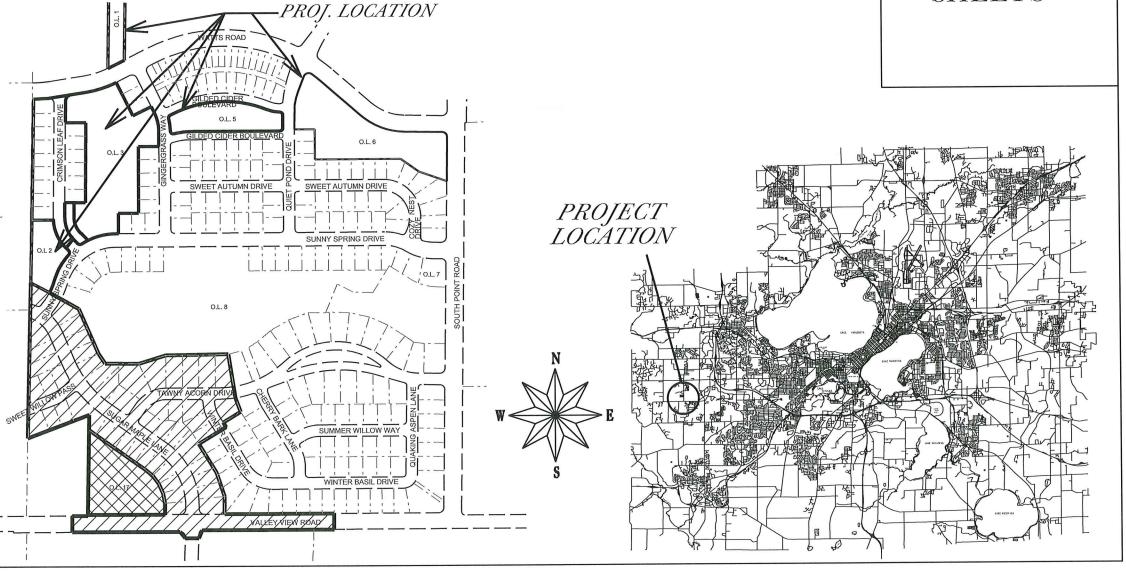

# CITY OF MADISON

CITY ENGINEERING DIVISION DEPARTMENT OF PUBLIC WORKS PLAN OF PROPOSED IMPROVEMENT

FIRST ADDITION TO 1000 OAKS: STORMWATER *MANAGEMENT* 

CITY PROJECT NO. 11312 CITY CONTRACT NO. 7649 MUNIS NO. 11312

PREVIOUS PHASE

PUBLIC IMPROVEMENT PROJECT APPROVED

MARCH 1, 2016

BY THE COMMON COUNCIL OF MADISON, WISCONSIN

PUBLIC IMPROVEMENT DESIGN APPROVED BY:

City Engineer

STORM SEWER DESIGNED BY:

SEE INDIVIDUAL SHEETS