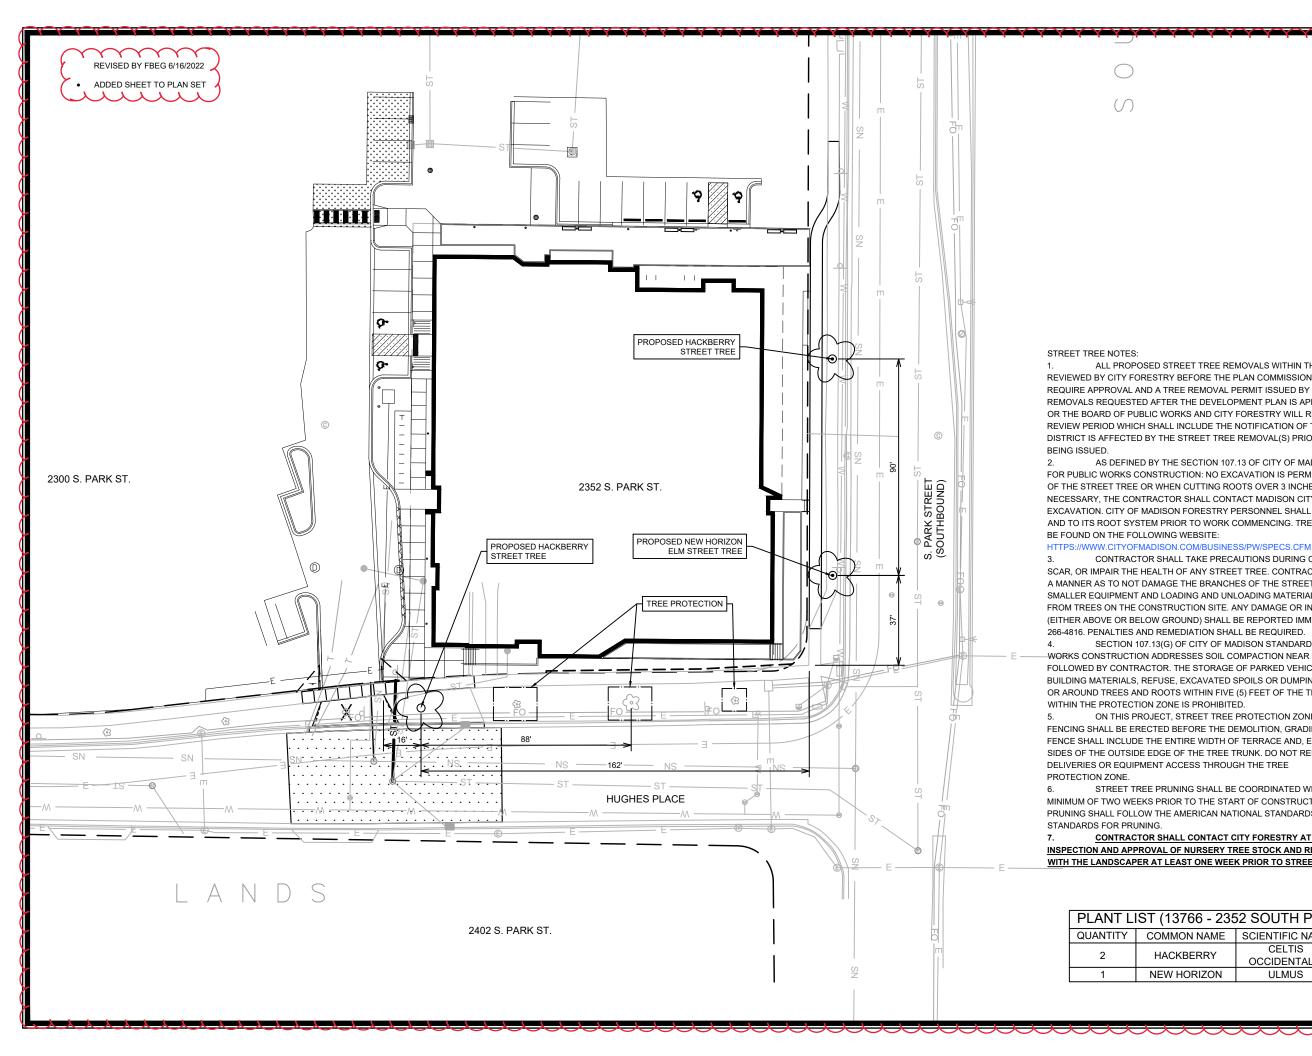

## 2352 SOUTH PARK STREET

*CITY PROJECT NO. 13766 CONTRACT NO. 9109* 

WATER DESIGNED BY: LAT C

ALL PROPOSED STREET TREE REMOVALS WITHIN THE RIGHT OF WAY SHALL BE REVIEWED BY CITY FORESTRY BEFORE THE PLAN COMMISSION MEETING. STREET TREE REMOVALS REQUIRE APPROVAL AND A TREE REMOVAL PERMIT ISSUED BY CITY FORESTRY. ANY STREET TREE REMOVALS REQUESTED AFTER THE DEVELOPMENT PLAN IS APPROVED BY THE PLAN COMMISSION OR THE BOARD OF PUBLIC WORKS AND CITY FORESTRY WILL REQUIRE A MINIMUM OF A 72-HOUR REVIEW PERIOD WHICH SHALL INCLUDE THE NOTIFICATION OF THE ALDERPERSON WITHIN WHO'S DISTRICT IS AFFECTED BY THE STREET TREE REMOVAL(S) PRIOR TO A TREE REMOVAL PERMIT BEING ISSUED.

AS DEFINED BY THE SECTION 107.13 OF CITY OF MADISON STANDARD SPECIFICATIONS FOR PUBLIC WORKS CONSTRUCTION: NO EXCAVATION IS PERMITTED WITHIN 5 FEET OF THE TRUNK OF THE STREET TREE OR WHEN CUTTING ROOTS OVER 3 INCHES IN DIAMETER. IF EXCAVATION IS NECESSARY, THE CONTRACTOR SHALL CONTACT MADISON CITY FORESTRY (266-4816) PRIOR TO EXCAVATION. CITY OF MADISON FORESTRY PERSONNEL SHALL ASSESS THE IMPACT TO THE TREE AND TO ITS ROOT SYSTEM PRIOR TO WORK COMMENCING. TREE PROTECTION SPECIFICATIONS CAN BE FOUND ON THE FOLLOWING WEBSITE: HTTPS://WWW.CITYOFMADISON.COM/BUSINESS/PW/SPECS.CFM

ALL PROPOSED STREET TREE REMOVALS WITHIN THE RIGHT OF WAY SHALL BE REVIEWED BY CITY FORESTRY BEFORE THE PLAN COMMISSION MEETING. STREET TREE REMOVALS REQUIRE APPROVAL AND A TREE REMOVAL PERMIT ISSUED BY CITY FORESTRY. ANY STREET TREE REMOVALS REQUESTED AFTER THE DEVELOPMENT PLAN IS APPROVED BY THE PLAN COMMISSION OR THE BOARD OF PUBLIC WORKS AND CITY FORESTRY WILL REQUIRE A MINIMUM OF A 72-HOUR REVIEW PERIOD WHICH SHALL INCLUDE THE NOTIFICATION OF THE ALDERPERSON WITHIN WHO'S DISTRICT IS AFFECTED BY THE STREET TREE REMOVAL(S) PRIOR TO A TREE REMOVAL PERMIT

AS DEFINED BY THE SECTION 107.13 OF CITY OF MADISON STANDARD SPECIFICATIONS FOR PUBLIC WORKS CONSTRUCTION: NO EXCAVATION IS PERMITTED WITHIN 5 FEET OF THE TRUNK OF THE STREET TREE OR WHEN CUTTING ROOTS OVER 3 INCHES IN DIAMETER. IF EXCAVATION IS NECESSARY, THE CONTRACTOR SHALL CONTACT MADISON CITY FORESTRY (266-4816) PRIOR TO EXCAVATION. CITY OF MADISON FORESTRY PERSONNEL SHALL ASSESS THE IMPACT TO THE TREE AND TO ITS ROOT SYSTEM PRIOR TO WORK COMMENCING. TREE PROTECTION SPECIFICATIONS CAN

CONTRACTOR SHALL TAKE PRECAUTIONS DURING CONSTRUCTION TO NOT DISFIGURE, SCAR, OR IMPAIR THE HEALTH OF ANY STREET TREE. CONTRACTOR SHALL OPERATE EQUIPMENT IN A MANNER AS TO NOT DAMAGE THE BRANCHES OF THE STREET TREE(S). THIS MAY REQUIRE USING SMALLER EQUIPMENT AND LOADING AND UNLOADING MATERIALS IN A DESIGNATED SPACE AWAY FROM TREES ON THE CONSTRUCTION SITE. ANY DAMAGE OR INJURY TO EXISTING STREET TREES (EITHER ABOVE OR BELOW GROUND) SHALL BE REPORTED IMMEDIATELY TO CITY FORESTRY AT

SECTION 107.13(G) OF CITY OF MADISON STANDARD SPECIFICATIONS FOR PUBLIC WORKS CONSTRUCTION ADDRESSES SOIL COMPACTION NEAR STREET TREES AND SHALL BE FOLLOWED BY CONTRACTOR. THE STORAGE OF PARKED VEHICLES, CONSTRUCTION EQUIPMENT, BUILDING MATERIALS, REFUSE, EXCAVATED SPOILS OR DUMPING OF POISONOUS MATERIALS ON OR AROUND TREES AND ROOTS WITHIN FIVE (5) FEET OF THE TREE OR

ON THIS PROJECT, STREET TREE PROTECTION ZONE FENCING IS REQUIRED. THE FENCING SHALL BE ERECTED BEFORE THE DEMOLITION, GRADING OR CONSTRUCTION BEGINS. THE FENCE SHALL INCLUDE THE ENTIRE WIDTH OF TERRACE AND EXTEND AT LEAST 5 FEET ON BOTH SIDES OF THE OUTSIDE EDGE OF THE TREE TRUNK. DO NOT REMOVE THE FENCING TO ALLOW FOR

STREET TREE PRUNING SHALL BE COORDINATED WITH MADISON FORESTRY AT A MINIMUM OF TWO WEEKS PRIOR TO THE START OF CONSTRUCTION FOR THIS PROJECT. ALL PRUNING SHALL FOLLOW THE AMERICAN NATIONAL STANDARDS INSTITUTE (ANSI) A300 - PART 1

### CONTRACTOR SHALL CONTACT CITY FORESTRY AT (608) 266-4816 TO SCHEDULE INSPECTION AND APPROVAL OF NURSERY TREE STOCK AND REVIEW PLANTING SPECIFICATIONS WITH THE LANDSCAPER AT LEAST ONE WEEK PRIOR TO STREET TREE PLANTING.

| 6 - 2352 SOUTH PARK STREET) |                        |               |  |
|-----------------------------|------------------------|---------------|--|
| NAME                        | SCIENTIFIC NAME        | SIZE          |  |
| RRY                         | CELTIS<br>OCCIDENTALIS | 1.5" Cal. B&B |  |
| IZON                        | ULMUS                  | 1.5" Cal. B&B |  |