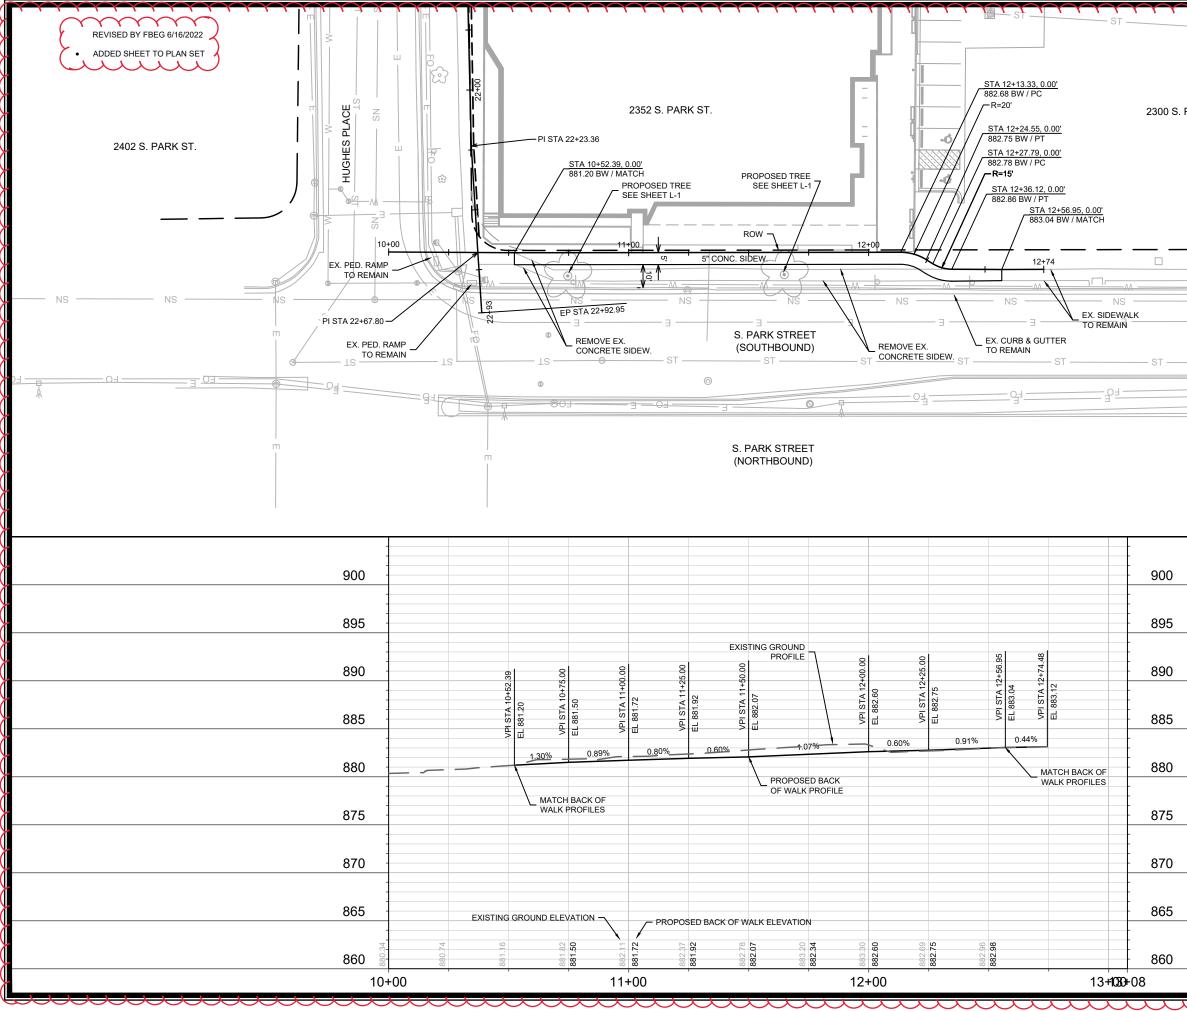

ALL DITCHES SHALL DRAIN WITH A MINIMUM GRADE OF 0.5%

THE CROSS SLOPE OF SIDEWALKS AND BARRIER FREE SIDEWALK CURB RAMPS SHALL TYPICALLY BE 1.5%. THE LONGITUDINAL GRADE OF BARRIER FREE SIDEWALK CURB RAMPS SHALL NOT EXCEED 8.33%. ALL SIDEWALK RAMPS SHALL BE CONSTRUCTED ACCORDING TO S.D.D. 3.04. AT ALL OTHER LOCATIONS THE LONGITUDINAL GRADE OF SIDEWALKS SHALL NOT BE LESS THAN 0.5% AND SHALL DRAIN TOWARD STORM SEWER INLETS. ALL SIDEWALK AND SIDEWALK RAMP ELEVATIONS AND GRADES SHALL BE FIELD VERIFIED AND SET TO COMPLY WITH THE CITY OF MADISON STANDARD SPECIFICATIONS AND THE A.D.A. GUIDELINES.

CURB STATION AND OFFSETS SHALL BE TO THE EDGE OF PAVEMENT UNLESS OTHERWISE INDICATED. CURB ELEVATIONS SHALL BE TO THE EDGE OF PAVEMENT UNLESS OTHERWISE INDICATED.

POWER POLES AND OTHER OBSTRUCTIONS SHALL BE MOVED TO PROVIDE 2 FEET MINIMUM OF CLEAR DISTANCE FROM ANY FACE OF CURB OR EDGE OF SIDEWALK.