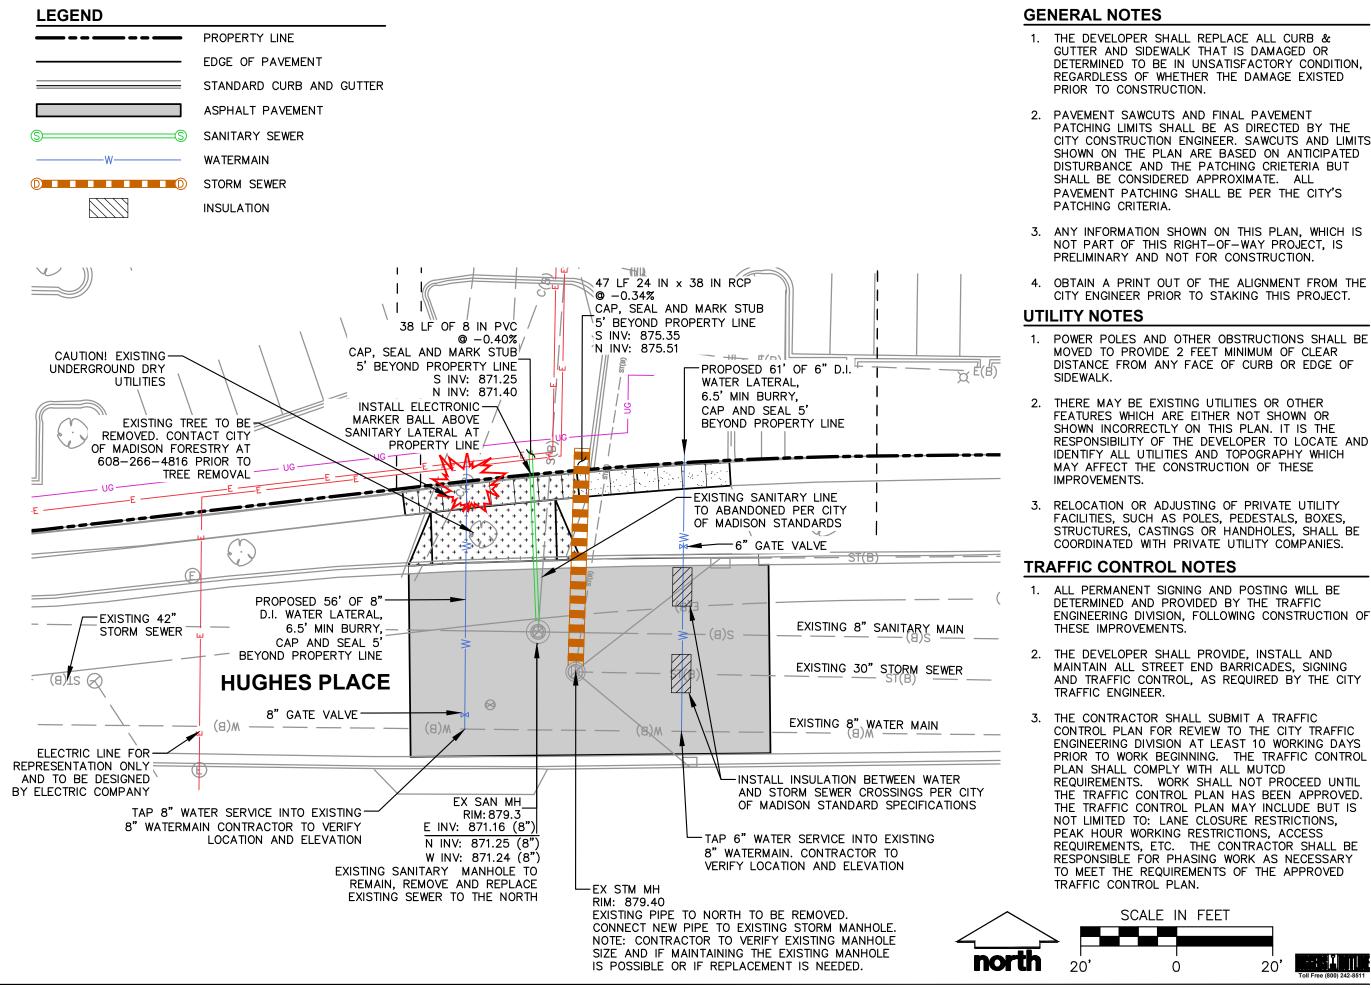

CURB STATION AND OFFSETS SHALL BE TO THE EDGE OF PAVEMENT UNLESS OTHERWISE INDICATED. CURB ELEVATIONS SHALL BE TO THE EDGE OF PAVEMENT UNLESS OTHERWISE INDICATED.

POWER POLES AND OTHER OBSTRUCTIONS SHALL BE MOVED TO PROVIDE 2 FEET MINIMUM OF CLEAR DISTANCE FROM ANY FACE OF CURB OR EDGE OF SIDEWALK.

ANY INFORMATION SHOWN ON THIS PLAN, WHICH IS NOT PART OF THIS RIGHT-OF-WAY PROJECT, IS PRELIMINARY AND NOT FOR CONSTRUCTION.

THERE MAY BE EXISTING UTILITIES OR OTHER FEATURES WHICH ARE EITHER NOT SHOWN OR SHOWN INCORRECTLY ON THIS PLAN. IT IS THE RESPONSIBILITY OF THE DEVELOPER TO LOCATE AND IDENTIFY ALL UTILITIES AND TOPOGRAPHY WHICH MAY AFFECT THE CONSTRUCTION OF THESE IMPROVEMENTS.

ALL PERMANENT SIGNING AND POSTING WILL BE DETERMINED AND PROVIDED BY THE TRAFFIC ENGINEERING DIVISION. FOLLOWING CONSTRUCTION OF THESE IMPROVEMENTS.

THE DEVELOPER SHALL PROVIDE, INSTALL AND MAINTAIN ALL STREET END BARRICADES, SIGNING AND TRAFFIC CONTROL, AS REQUIRED BY THE CITY TRAFFIC ENGINEER.

PAVEMENT SAWCUTS SHALL BE AS DIRECTED BY THE CITY CONSTRUCTION ENGINEER. SAWCUTS SHOWN ON THE PLAN ARE APPROXIMATE.

ALL WORK IN THE RIGHT OF WAY AND PUBLIC EASEMENTS SHALL BE IN ACCORDANCE WITH THE CITY OF MADISON STANDARD SPECIFICATIONS FOR PUBLIC WORKS CONSTRUCTION