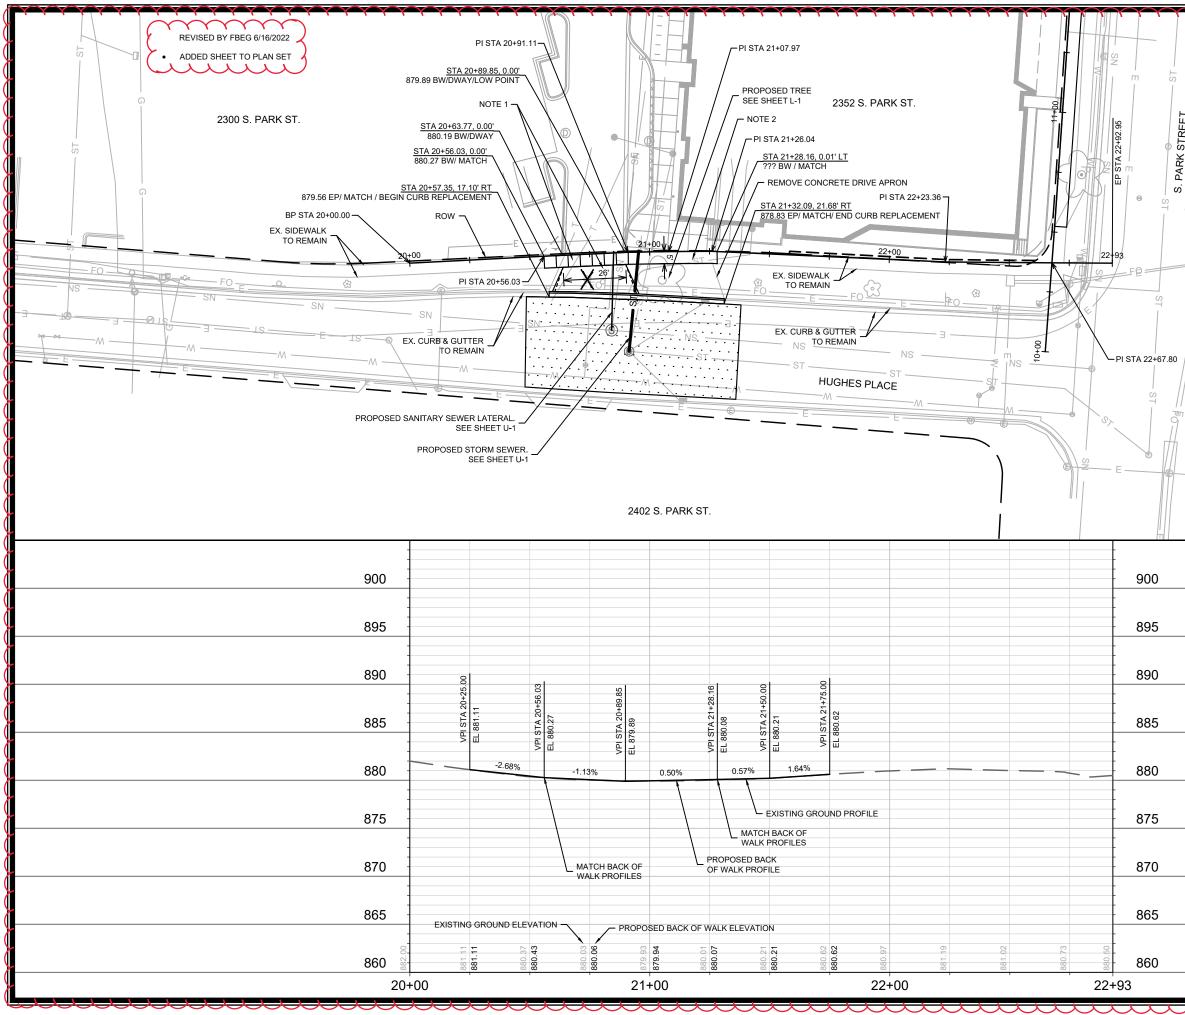

UNDERDRAINS SHALL BE INSTALLED PER STANDARD DETAIL DRAWING 4.05 FOR 75' ON EACH SIDE OF THE LOW POINT. OR TO THE NEAREST CURB HIGH POINT. ALL UNDERDRAIN SHALL BE WRAPPED.

ALL GUTTERS SHALL DRAIN WITH A MINIMUM GRADE OF 0.5% TOWARD STORM SEWER INLETS.

ALL DITCHES SHALL DRAIN WITH A MINIMUM GRADE OF 0.5%

THE CROSS SLOPE OF SIDEWALKS AND BARRIER FREE SIDEWALK CURB RAMPS SHALL TYPICALLY BE 1.5%. THE LONGITUDINAL GRADE OF BARRIER FREE SIDEWALK CURB RAMPS SHALL NOT EXCEED 8.33%. ALL SIDEWALK RAMPS SHALL BE CONSTRUCTED ACCORDING TO S.D.D. 3.04. AT ALL OTHER LOCATIONS THE LONGITUDINAL GRADE OF SIDEWALKS SHALL NOT BE LESS THAN 0.5% AND SHALL DRAIN TOWARD STORM SEWER INLETS. ALL SIDEWALK AND SIDEWALK RAMP ELEVATIONS AND GRADES SHALL BE FIELD VERIFIED AND SET TO COMPLY WITH THE CITY OF MADISON STANDARD SPECIFICATIONS AND THE A.D.A. GUIDELINES.

CURB STATION AND OFFSETS SHALL BE TO THE EDGE OF PAVEMENT UNLESS OTHERWISE INDICATED. CURB ELEVATIONS SHALL BE TO THE EDGE OF PAVEMENT UNLESS OTHERWISE INDICATED.

POWER POLES AND OTHER OBSTRUCTIONS SHALL BE MOVED TO PROVIDE 2 FEET MINIMUM OF CLEAR DISTANCE FROM ANY FACE OF CURB OR EDGE OF SIDEWALK.