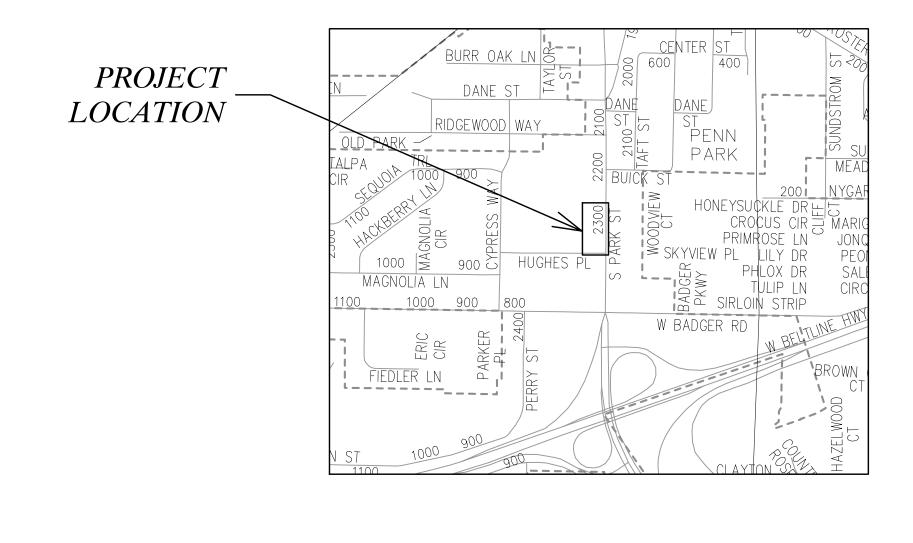

## 2352 SOUTH PARK STREET

*CITY PROJECT NO. 13766 CONTRACT NO. 9109* 

WATER DESIGNED BY: LAT C

ALL PROPOSED STREET TREE REMOVALS WITHIN THE RIGHT OF WAY SHALL BE REVIEWED BY CITY FORESTRY BEFORE THE PLAN COMMISSION MEETING. STREET TREE REMOVALS REQUIRE APPROVAL AND A TREE REMOVAL PERMIT ISSUED BY CITY FORESTRY. ANY STREET TREE REMOVALS REQUESTED AFTER THE DEVELOPMENT PLAN IS APPROVED BY THE PLAN COMMISSION OR THE BOARD OF PUBLIC WORKS AND CITY FORESTRY WILL REQUIRE A MINIMUM OF A 72-HOUR REVIEW PERIOD WHICH SHALL INCLUDE THE NOTIFICATION OF THE ALDERPERSON WITHIN WHO'S DISTRICT IS AFFECTED BY THE STREET TREE REMOVAL(S) PRIOR TO A TREE REMOVAL PERMIT BEING ISSUED.