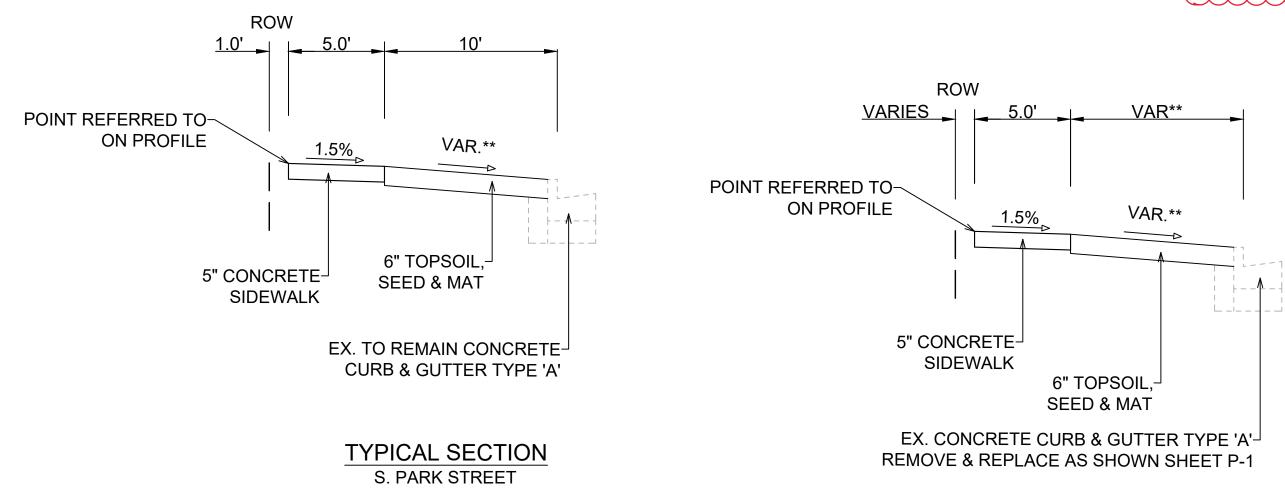

NOTES:

\*\* SEE PLAN AND PROFILE FOR SLOPES, ELEVATIONS AND OFFSETS.

| MADISIGNIProjects/13766EN-Details.dwg     MADISON, WI     MADISON, WI     Madisonal brain for the form of the fo |
|------------------------------------------------------------------------------------------------------------------------------------------------------------------------------------------------------------------------------------------------------------------------------------------------------------------------------------------------------------------------------------------------------------------------------------------------------------------------------------------------------------------------------------------------------------------------------------------------------------------------------------------------------------------------------------------------------------------------------------------------------------------------------------------------------------------------------------------------------------------------------------------------------------------------------------------------------------------------------------------------------------------------------------------------------------------------------------------------------------------------------------------------------------------------------------------------------------------------------------------------------------------------------------------------------------------------------------------------------------------------------------------------------------------------------------------------------------------------------------------------------------------------------------------------------------------------------------------------------------------------------------------------------------------------------------------------------------------------------------------------------------------------------------------------------------------------------------------------------------------------------------------------------------------------------------------------------------------------------------------------------------------------------------------------------------------|
| A A A A A A A A A A A A A A A A A A A                                                                                                                                                                                                                                                                                                                                                                                                                                                                                                                                                                                                                                                                                                                                                                                                                                                                                                                                                                                                                                                                                                                                                                                                                                                                                                                                                                                                                                                                                                                                                                                                                                                                                                                                                                                                                                                                                                                                                                                                                            |
| A A A A A A A A A A A A A A A A A A A                                                                                                                                                                                                                                                                                                                                                                                                                                                                                                                                                                                                                                                                                                                                                                                                                                                                                                                                                                                                                                                                                                                                                                                                                                                                                                                                                                                                                                                                                                                                                                                                                                                                                                                                                                                                                                                                                                                                                                                                                            |
| 13766   MADISON, WI   CONTRACT NO:                                                                                                                                                                                                                                                                                                                                                                                                                                                                                                                                                                                                                                                                                                                                                                                                                                                                                                                                                                                                                                                                                                                                                                                                                                                                                                                                                                                                                                                                                                                                                                                                                                                                                                                                                                                                                                                                                                                                                                                                                               |
| 13766   MADISON, WI   CONTRACT NO:                                                                                                                                                                                                                                                                                                                                                                                                                                                                                                                                                                                                                                                                                                                                                                                                                                                                                                                                                                                                                                                                                                                                                                                                                                                                                                                                                                                                                                                                                                                                                                                                                                                                                                                                                                                                                                                                                                                                                                                                                               |
| CTIONS<br>K STREET<br>13766/CADIStreets/13766EN-Details.dwg                                                                                                                                                                                                                                                                                                                                                                                                                                                                                                                                                                                                                                                                                                                                                                                                                                                                                                                                                                                                                                                                                                                                                                                                                                                                                                                                                                                                                                                                                                                                                                                                                                                                                                                                                                                                                                                                                                                                                                                                      |
| TYPICAL SECTIONS<br>2352 S. PARK STREET                                                                                                                                                                                                                                                                                                                                                                                                                                                                                                                                                                                                                                                                                                                                                                                                                                                                                                                                                                                                                                                                                                                                                                                                                                                                                                                                                                                                                                                                                                                                                                                                                                                                                                                                                                                                                                                                                                                                                                                                                          |
|                                                                                                                                                                                                                                                                                                                                                                                                                                                                                                                                                                                                                                                                                                                                                                                                                                                                                                                                                                                                                                                                                                                                                                                                                                                                                                                                                                                                                                                                                                                                                                                                                                                                                                                                                                                                                                                                                                                                                                                                                                                                  |
| 13766                                                                                                                                                                                                                                                                                                                                                                                                                                                                                                                                                                                                                                                                                                                                                                                                                                                                                                                                                                                                                                                                                                                                                                                                                                                                                                                                                                                                                                                                                                                                                                                                                                                                                                                                                                                                                                                                                                                                                                                                                                                            |
| 13766<br>D-2                                                                                                                                                                                                                                                                                                                                                                                                                                                                                                                                                                                                                                                                                                                                                                                                                                                                                                                                                                                                                                                                                                                                                                                                                                                                                                                                                                                                                                                                                                                                                                                                                                                                                                                                                                                                                                                                                                                                                                                                                                                     |