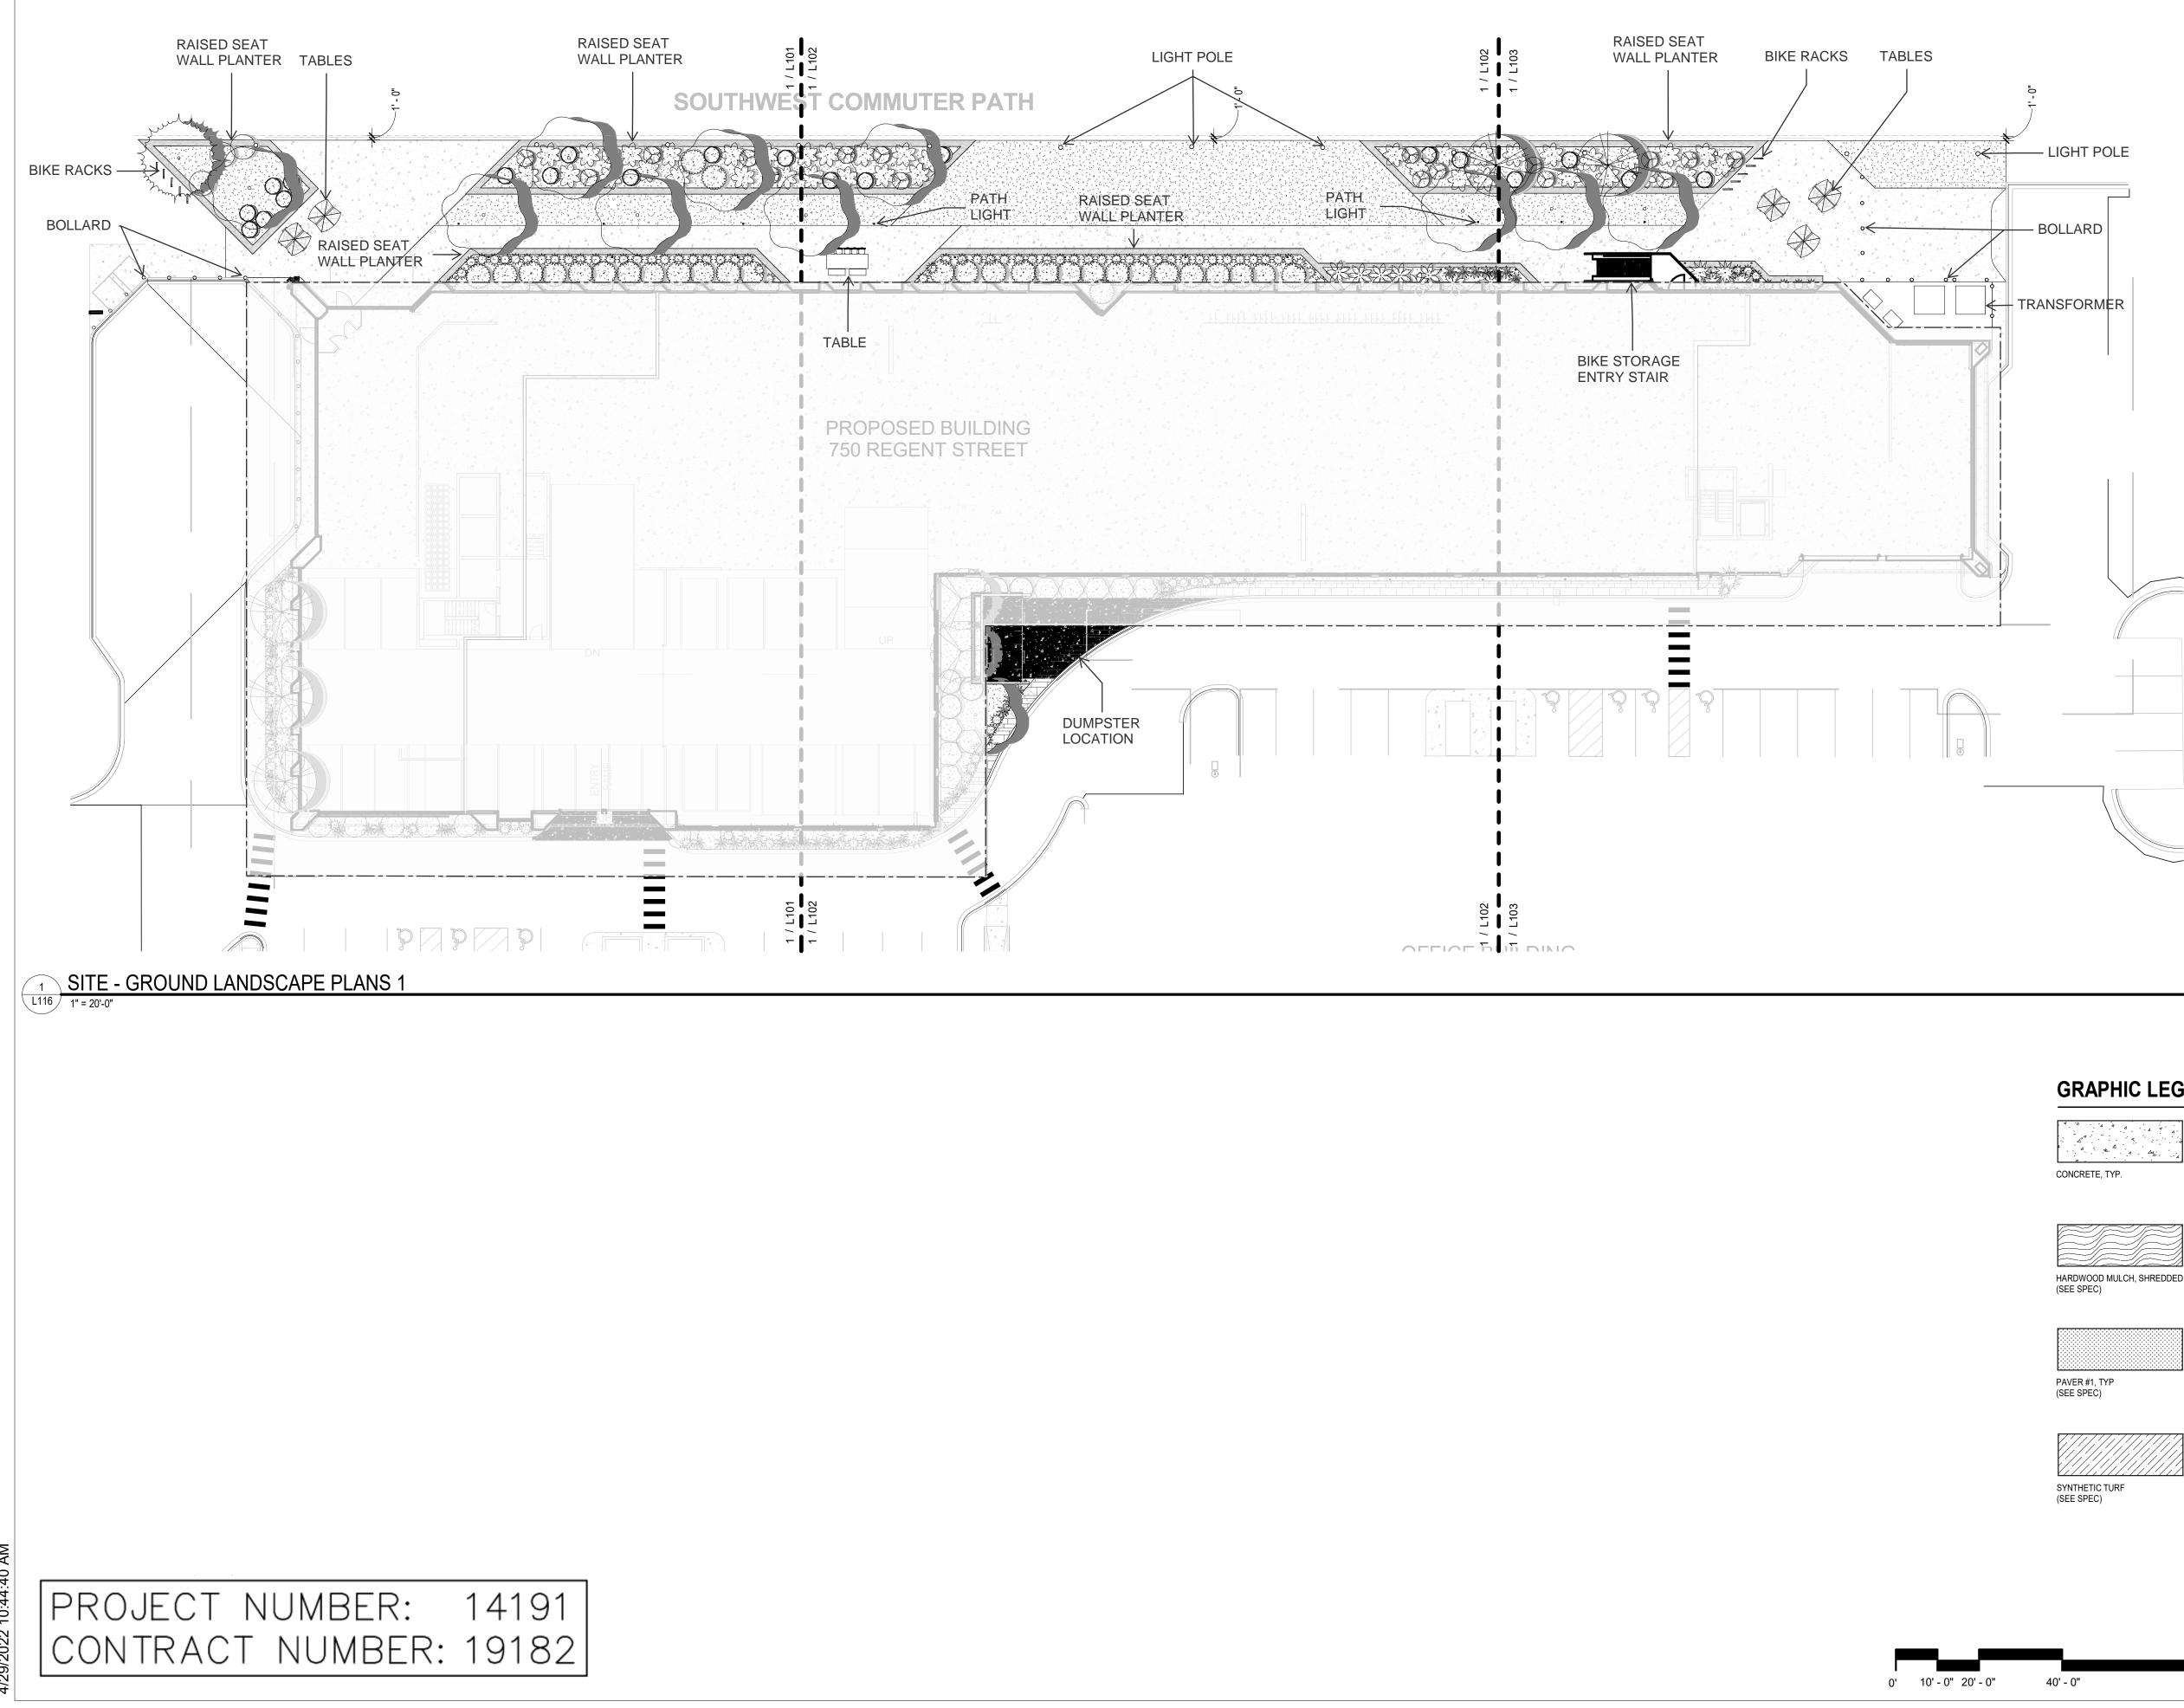

## **GRAPHIC LEGEND**:

| CONCRETE, TYP.           | WOOD TILES; 24" X 24"         |
|--------------------------|-------------------------------|
| HARDWOOD MULCH, SHREDDED | TURFGRASS; SOD, IRRIGATED     |
| (SEE SPEC)               | (SEE SPEC)                    |
| PAVER #1, TYP            | PLANTING AREAS; ROCK MULCH #1 |
| (SEE SPEC)               | W/FABRIC UNDERLAYMENT         |
| SYNTHETIC TURF           | GREEN ROOF TRAY SYSTEM        |
| (SEE SPEC)               | (SEE SPEC)                    |
|                          |                               |
| 40' - 0"                 | 80' - 0" TRUE NORTH           |

| CERTIFICATION                               |                     |  |  |  |
|---------------------------------------------|---------------------|--|--|--|
| DRAWN BY<br>CHECKED BY<br>COMMISSION NUMBER | EN<br>CK<br>2125.04 |  |  |  |
| SITE-GROUND<br>LANDSCAPE PLAN               |                     |  |  |  |
| SHEET NUMBER                                |                     |  |  |  |