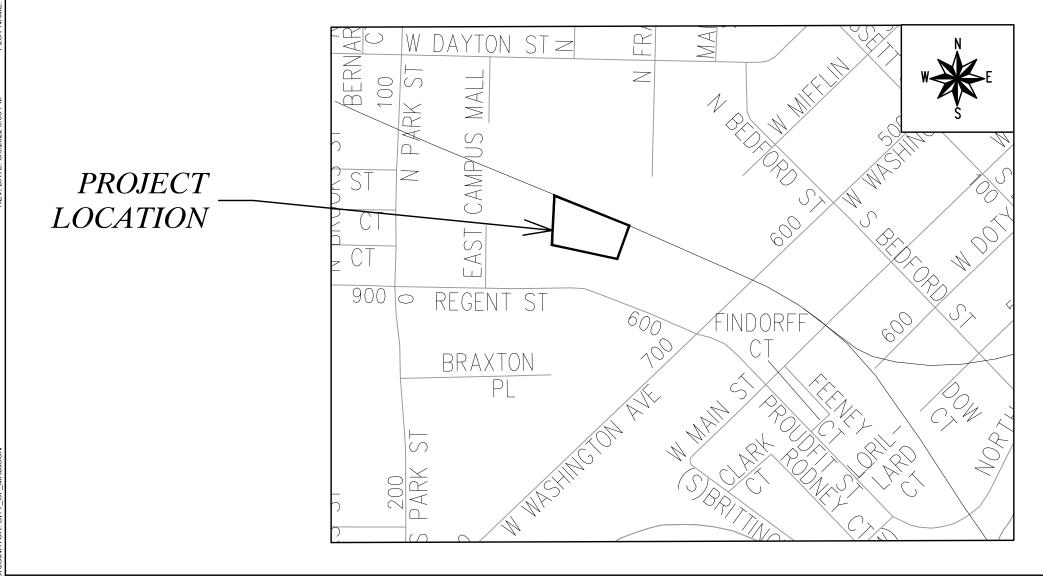

## CITY OF MADISON CITY ENGINEERING DIVISION DEPARTMENT OF PUBLIC WORKS PLAN OF PROPOSED IMPROVEMENT

## 750 REGENT STREET

CITY PROJECT NO. 14191 CONTRACT NO. 9182

AND\_2021.rvt BIM 360://2125-04 Trinit: 4/29/2022 10:44:40 AM