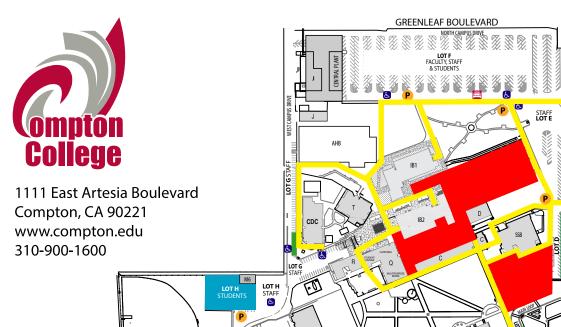

- AHB Allied Health Building: Dean of Student Learning (Guided Pathway Divisions: Health & Public Services and Science, Technology, Engineering & Mathematics), Classrooms
- Administrative Services, Copy Center & Mailroom/Switchboard, Human Resources, ITS Helpdesk
- CDC Child Development Center / Infant Center
- CP Public Safety Building: Campus Police
- CTRK Track/Field
- D Community Relations, Foundation Office, Office of the President/CEO
- GH Greenhouse
- IB1 Instructional Building 1: Classrooms, Institutional Effectiveness
- IB2 Instructional Building 2: Classrooms, Academic Affairs
- J Facilities, Maintenance, and Shipping & Receiving
- L-SSC Library-Student Success Center: Computer Labs, Dean of Student Success (Guided Pathway Division: Fine Arts, Communication and Humanities), Emily B. Hart-Holifield Library, Math & Science Center, Reading & Writing Center, MESA/STEM Center, Student Success Center, Tutoring
- MS Mathematics Science Building: Classrooms, Observatory
- MIS Management Information Systems, Information Technology Services

- M4 St. John's Student Health Center
- M6 Bond Trailer
- Q Everytable Cafeteria, Multipurpose Room, Student Lounge
- R Bookstore, Student Development Office
- SSB Student Services Building: Admissions & Records, Black & Males of Color Success, Bursar's Office, Call Center, CalWORKs, Counseling, EOPS/CARE/NextUp, Educational Partnerships (Outreach, Promise and Dual Enrollment), Financial Aid, Financial Aid Lab, Foster & Kinship Care Education, Special Resource Center (DSPS), SRC High Tech Center, Student Equity, Student Services, Transfer & Career Center, TRIO/Upward Bound Math & Science, Veterans Resource Center, Welcome Center
- T Abel B. Sykes Jr. Child Development Center (Closed)
- TV The Village: Classrooms, Esports Arena, Cosmetology
- U Women's Locker Room
- VT Ralph C. Dills Vocational Technology Building: Classrooms, Dean of Student Learning (Guided Pathway Divisions: Business & Industrial Studies and Social Sciences), Distance Education, Smog Check Referee Center
- W Athletics, Men's Locker Room
- X Gymnasium, Weight Room
- Y Classrooms, Little Theater