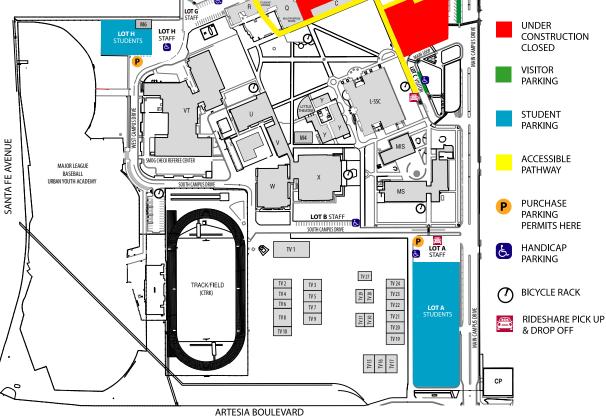

- AHB Allied Health Building: Dean of Student Learning (Guided Pathway Divisions: Health & Public Services and Science, Technology, Engineering & Mathematics), Classrooms
- Administrative Services, Copy Center & Mailroom/Switchboard, Human Resources, ITS Helpdesk
- CDC Child Development Center / Infant Center
- CP Public Safety Building: Campus Police
- CTRK Track/Field
- D Community Relations, Foundation Office, Office of the President/CEO
- GH Greenhouse
- IB1 Instructional Building 1: Classrooms, Institutional Effectiveness
- IB2 Instructional Building 2: Classrooms, Academic Affairs
- J Facilities, Maintenance, and Shipping & Receiving
- L-SSC Library-Student Success Center: Computer Labs, Dean of Student Success (Guided Pathway Division: Fine Arts, Communication and Humanities), Emily B. Hart-Holifield Library, Math & Science Center, Reading & Writing Center, MESA/STEM Center, Student Success Center, Tutoring
- MS Mathematics Science Building: Classrooms, Observatory
- MIS Management Information Systems, Information Technology Services

- M4 St. John's Student Health Center
- M6 Bond Trailer
- Q Everytable Cafeteria, Multipurpose Room, Student Lounge
- R Bookstore, Student Development Office
- SSB Student Services Building: Admissions & Records, Black & Males of Color Success, Bursar's Office, Call Center, CalWORKs, Counseling, EOPS/CARE/NextUp, Educational Partnerships (Outreach, Promise and Dual Enrollment), Financial Aid, Financial Aid Lab, Foster & Kinship Care Education, Special Resource Center (DSPS), SRC High Tech Center, Student Equity, Student Services, Transfer & Career Center, TRIO/Upward Bound Math & Science, Veterans Resource Center, Welcome Center
- T Abel B. Sykes Jr. Child Development Center (Closed)
- TV The Village: Classrooms, Esports Arena, Cosmetology
- U Women's Locker Room
- VT Ralph C. Dills Vocational Technology Building: Classrooms, Dean of Student Learning (Guided Pathway Divisions: Business & Industrial Studies and Social Sciences), Distance Education, Smog Check Referee Center
- W Athletics, Men's Locker Room
- X Gymnasium, Weight Room
- Y Classrooms, Little Theater