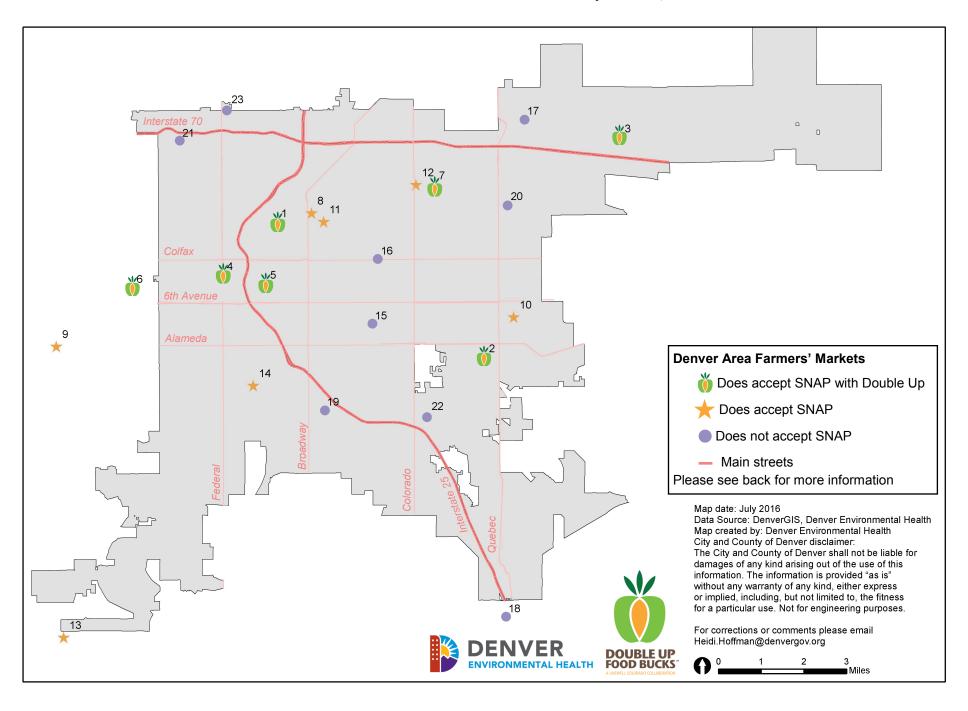

## Denver Area Farmers' Markets That Accept SNAP, 2016

| Market<br>Number | Market                                           | Address                 | City                 | State | Zip   | SNAP<br>Acceptance | When                                | Website                                             |
|------------------|--------------------------------------------------|-------------------------|----------------------|-------|-------|--------------------|-------------------------------------|-----------------------------------------------------|
|                  | Devilder County Formson's Modest @ Union         |                         |                      |       |       | Yes +              | Cate O Care                         |                                                     |
| 1                | Boulder County Farmer's Market @ Union Station   | 1701 Wynkoop St         | Denver               | СО    | 80211 | Double Up +        | Sat: 9-2pm<br>June - October        | bcfm.org                                            |
| - '              | Denver Green School Community                    | 1701 Wyllkoop Ot        | Deriver              | 00    | 00211 | Yes +              | Wed: 3:30-5:30pm                    | boilii.org                                          |
| 2                | Farmstand                                        | 6700 E Virgina Ave SE   | Denver               | СО    | 80224 | Double Up          | August - October                    | sproutcityfarms.org                                 |
|                  |                                                  | J                       |                      |       |       | Yes +              |                                     | livewellcolorado.org/healthy-                       |
| 3                | ELK Market at Montbello                          | 4685 Peoria Street      | Denver               | CO    | 80239 | Double Up          | Fri: 12-3:30pm                      | communities/double-up-colorado                      |
|                  |                                                  |                         |                      |       |       | Yes +              |                                     | livewellcolorado.org/healthy-                       |
| 4                | Market at Castro Building                        | 1200 Federal Blvd       | Denver               | CO    | 80204 | Double Up          | Mon: 10am-1pm                       | communities/double-up-colorado                      |
| _                |                                                  | 10010                   | _                    | 00    | 20004 | Yes +              |                                     | livewellcolorado.org/healthy-                       |
| 5                | Osage Mercado at Mariposa                        | 1001 Osage St           | Denver               | СО    | 80204 | Double Up          | Wed: 5-7pm                          | communities/double-up-colorado                      |
| _                | Mayortain Dank Campus unity Farmatand            | C000 M/ Oth A           | Lakawaad             | 00    | 00044 | Yes +              | Mon: 3:30 - 5:30pm                  |                                                     |
| 6                | Mountair Park Community Farmstand                | 6000 W 9th Ave          | Lakewood             | СО    | 80214 | Double Up          | August - October                    | sproutcityfarms.org                                 |
| 7                | Dahlia Campus for Health and Wellbeing Farmstand | 3401 Eudora St          | Denver               | СО    | 80207 | Yes +<br>Double Up | Not Available                       | sproutcityfarms.org                                 |
| <i>'</i>         | i amstand                                        | 3401 Eddora St          | Delivei              | 00    | 00207 | Double op          | Sat: 10 - 2pm                       | sproutcitylarins.org                                |
| 8                | Harry's Urban Farmer's Market                    | 2409 Arapahoe St        | Denver               | СО    | 80205 | Yes                | June - October                      | harrysurbanfarmersmarket.com                        |
|                  | inany c cream annote mante.                      | 9077 West Alameda       |                      |       | 00200 | . 00               | Sat: 10 - 2pm                       | nan journam annon ann ann ann ann ann ann ann ann a |
| 9                | Lakewood Metro Denver Farmer's Market            | Avenue                  | Denver               | СО    | 80226 | Yes                | June - October                      | denverfarmersmarket.com                             |
|                  |                                                  |                         |                      |       |       |                    | Tues: 4pm - dusk                    |                                                     |
| 10               | Lowry Farmer's Market                            | 7581 E Academy Blvd     | Denver               | CO    | 80230 | Yes                | June - September                    | millerfarms.net                                     |
|                  | Mo' Betta Green MarketPlace at Sonny             |                         |                      |       |       |                    | Sat: 9am - 2pm                      | Mo'Betta Green MarketPlace                          |
| 11               | Lawson Park                                      | 2505 Welton Street      | Denver               | CO    | 80205 | Yes                | June - October                      | (Facebook)                                          |
|                  | Mo'Betta Green MarketPlace at The                |                         |                      |       |       |                    | Wed: 5pm-9pm                        | Mo'Betta Green MarketPlace                          |
| 12               | Garden                                           | 3435 Albion St          | Denver               | СО    | 80207 | Yes                | July-October                        | (Facebook)                                          |
| 4.0              | Southwest Plaza Metro Denver Farmer's            | 05043445                |                      | 00    | 00400 |                    | Sat: 8am - 2pm                      |                                                     |
| 13               | Market                                           | 8501 W Bowles Ave       | Littleton            | CO    | 80123 | Yes                | May-October                         | denverfarmersmarket.com                             |
| 1.1              | Athmar Park Farmers' Market                      | 1965 W Mississippi Ave  | Donwor               | 00    | 00000 | Voc                | Sat: 9 - 12noon<br>June - October   | athmarnari, asmifarmara maricat                     |
| 14               | Athmar Park Farmers Market                       | 1865 W Mississippi Ave  | Denver               | СО    | 80223 | res                | June - October                      | athmarpark.com/farmers-market                       |
|                  |                                                  |                         |                      |       |       |                    | Wed: 8 - 1pm                        |                                                     |
|                  |                                                  |                         |                      |       |       |                    | Sat: 9 - 1pm                        |                                                     |
| 15               | Cherry Creek Fresh Market                        | 2300 East 1st Avenue    | Denver               | СО    | 80206 | No                 | May - October                       | coloradofreshmarkets.com                            |
|                  |                                                  |                         | _                    |       |       |                    | Sun: 9 - 1pm                        |                                                     |
| 16               | City Park Esplanade Fresh Market                 | 1501 Elizabeth Street   | Denver               | СО    | 80206 | No                 | June - October                      | coloradofreshmarkets.com                            |
| 47               | Fresh Market Stapleton Conservatory              | 4054 Valortic Ct        | Dam. 12.             | 00    | 00040 | NIa                | Thurs: 5 - 8pm                      |                                                     |
| 17               | Green                                            | 4954 Valentia Ct        | Denver               | СО    | 80216 | NO                 | August - September<br>Sat: 10 - 2pm | coloradofreshmarkets.com                            |
| 18               | Greenwood Village Fresh Market                   | 5415 Land Mark Place    | Greenwood<br>Village | СО    | 80121 | No                 | June - September                    | coloradofreshmarkets.com                            |
| 10               | Greenwood village Fresh Market                   | 5415 Land Wark Flace    | Village              | 00    | 00121 | INU                | Sun: 9 - 1pm                        | Coloradollesilliarkets.com                          |
| 19               | South Pearl Street Farmer's Market               | 1526 South Pearl Street | Denver               | СО    | 80210 | No                 | May - November                      | southpearlstreet.com                                |
| 1.5              | South Four Oriot Farmor S Warket                 | 1320 004111 0411 011661 | 2011101              |       | 55210 | . 10               | Sun: 8:30 - 12:30pm                 |                                                     |
| 20               | Stapleton Farmer's Market                        | 7601 East 29th Avenue   | Denver               | СО    | 80238 | No                 | June - October                      | coloradofreshmarkets.com                            |
|                  | ,                                                |                         |                      | 1     | 11110 | -                  | Sun: 10 - 2pm                       |                                                     |
| 21               | The Berkeley Lake Farmer's Market                | 4345 W 46th Ave         | Denver               | CO    | 80212 | No                 | June - August                       | coloradooutdoormarkets.com                          |
|                  | Urbiculture Community Farm Celebration           |                         |                      |       |       |                    | Wed: 5-7pm                          |                                                     |
| 22               | Farmstand                                        | 1650 South Birch Street | Denver               | CO    | 80222 | No                 | Saturday: 9 - Noon                  | ucfarms.org                                         |
|                  | Urbiculture Community Farm Sister                |                         |                      |       |       |                    | Thurs: 5-7pm                        |                                                     |
| 23               | Gardens Farmstand                                | 2861 West 52nd Avenue   | Denver               | CO    | 80221 | No                 | Saturday: 9-Noon                    | ucfarms.org                                         |