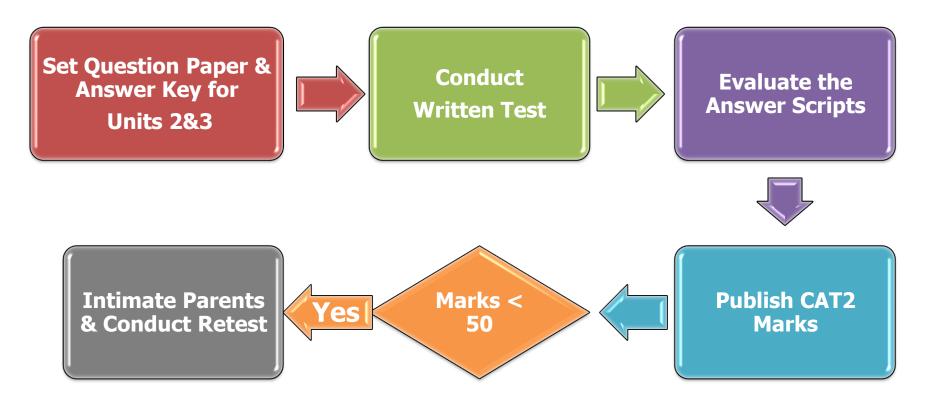

|           |
| Pomomboring/              | Count        | Draw        | Label       | Memorize      | Recall     | Recite      | Sequence    | Underline |
| Remembering/              | Cite         | Find        | List        | Name          | Relate     | Review      | Show        | Write     |
| Knowledge (L1)            | Define       | Group       | Listen      | Outline       | Recognize  | Record      | Sort        | write     |
|                           | Describe     | Identify    | Locate      | Quote         | Reproduce  | Select      | Tell        |           |

## MGR Engineering and ERI : Internal Assessment Reforms CAT I (Evaluation done throughout the Semester)



### **ILM – Interactive Learning Methods**

## MGR Engineering and ERI : Internal Assessment Reforms CAT II



## MGR Engineering and ERI : : Internal Assessment Reforms CAT III (Model Examination)



For Medical and Paramedical Courses Internal Assessment done as per the norms of the Statutory Bodies

## Bloom's Level Mapping with Course Outcomes

Question paper format for blooms level and course outcomes (department copy)



Dr.M.G.R EDUCATIONAL AND RESEARCH INSTITUTE UNIVERSITY (Doctore US 3 of the UGC At 1966) Madwayal Chemist-000 (65)

> CONTINUOUS ASSESSMENT III FULL TIME

SUB. CODE: BMG431 DEGREE : B.Tech YEAR/SEMESTER: IV / VIII MAX.MARKS: 100 DATE: 02.05.2016 SUB.NAME: ENTREPRENEURSHIP DEVELOPMENT BRANCH: CSE SECTIONS/COMMON TO: ALL DURATION: 3 Hours PORTION: V Units

FORM NO. - F/ EP - E & T - / 018

Page 1 of 2

| <u>Q.No</u> | <u>PART-A</u>