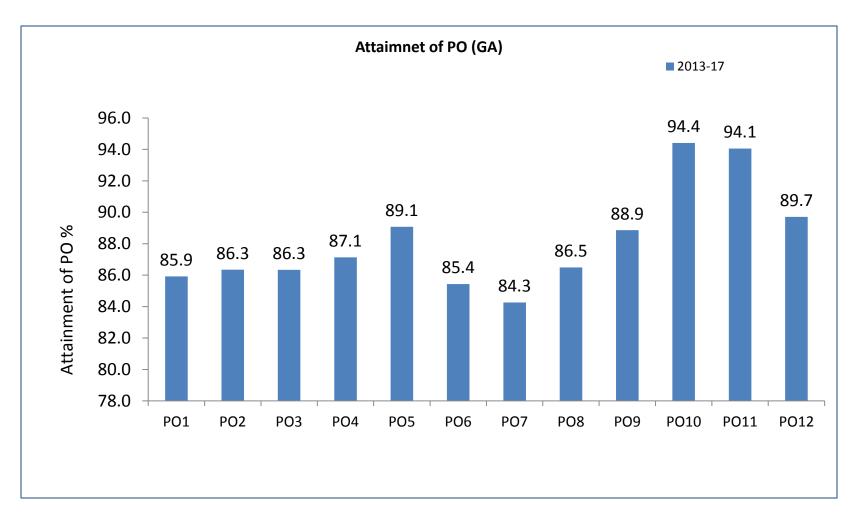

| 86.5         |
| PSO8: Eligible for higher studies in Management, Engineering or Science in any           |              |
| National or International Institution /University, Civil and Engineering Services of     | 04.0         |
| Government of India, Eligible to be Employed in IT, ITES of public, Private or           | 86.9         |
| Government Engineering /non engineering domain or Research                               |              |
| PSO9: Has the right composition of Knowledge, Skill, Leadership and Managerial           | ΟΑΑ          |
| Ability to be an Entrepreneur                                                            | 84.4         |

## **Attainment of PSO Sample**



# **Attainment of PO Sample**



# **Bloom's Level Mapping**

- Bloom's level mapping is also implemented for each questions in the question paper. This helps us to improve the quality of the question papers. The percentage of weightage for various levels of questions varies across different faculties.
- In general for theory based subject the following weightage scheme is used.

### **Theory Papers**

| Question  | Blooms Level |
|-----------|--------------|
| Weightage |              |
| 40%       | L1           |
| 20%       | L2           |
| 20%       | L3           |
| 20%       | L4/L5/L6     |

### **Design and skill oriented subjects**

| Question  | Blooms   |
|-----------|----------|
| Weightage | Level    |
| 20%       | L1       |
| 20%       | L2       |
| 30%       | L3       |
| 30%       | L4/L5/L6 |

#