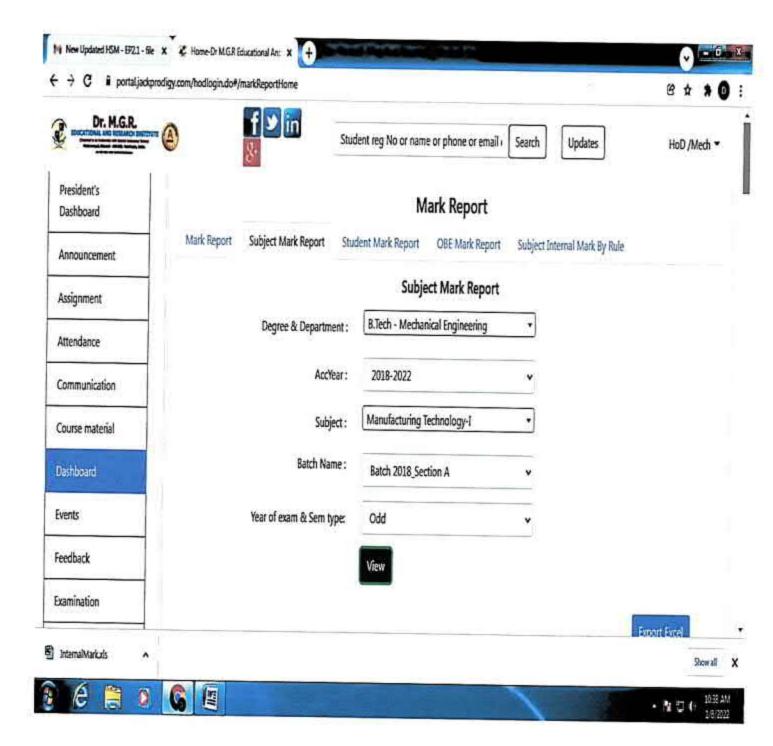

#### 5.Internal marks entry Students internal marks has to be entered.

| Batch  <br>DEEG  <br>eparteMent Name           | د<br>د |      | Section<br>Subject Code |               |    |
|------------------------------------------------|--------|------|-------------------------|---------------|----|
| Subject Code Subject Name Section View Section |        |      | ∆dd<br>⊻w               | Add Mark View |    |
| Upd<br>No. Neto                                |        | View | Cancel                  |               |    |
|                                                |        |      |                         | MECHANICA     |    |
|                                                |        |      |                         |               | 32 |
|                                                |        |      |                         | ADD 1 ADI     |    |