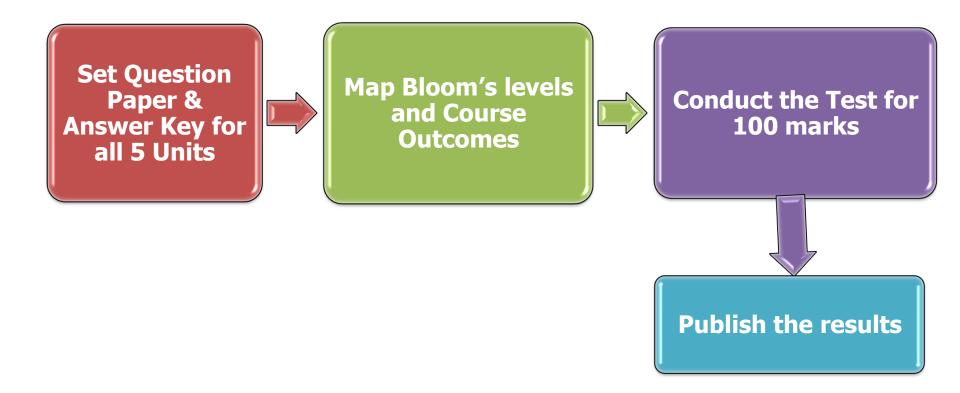

## MGR Engineering and ERI : : Internal Assessment Reforms CAT III (Model Examination)

For Medical and Paramedical Courses Internal Assessment done as per the norms of the Statutory Bodies