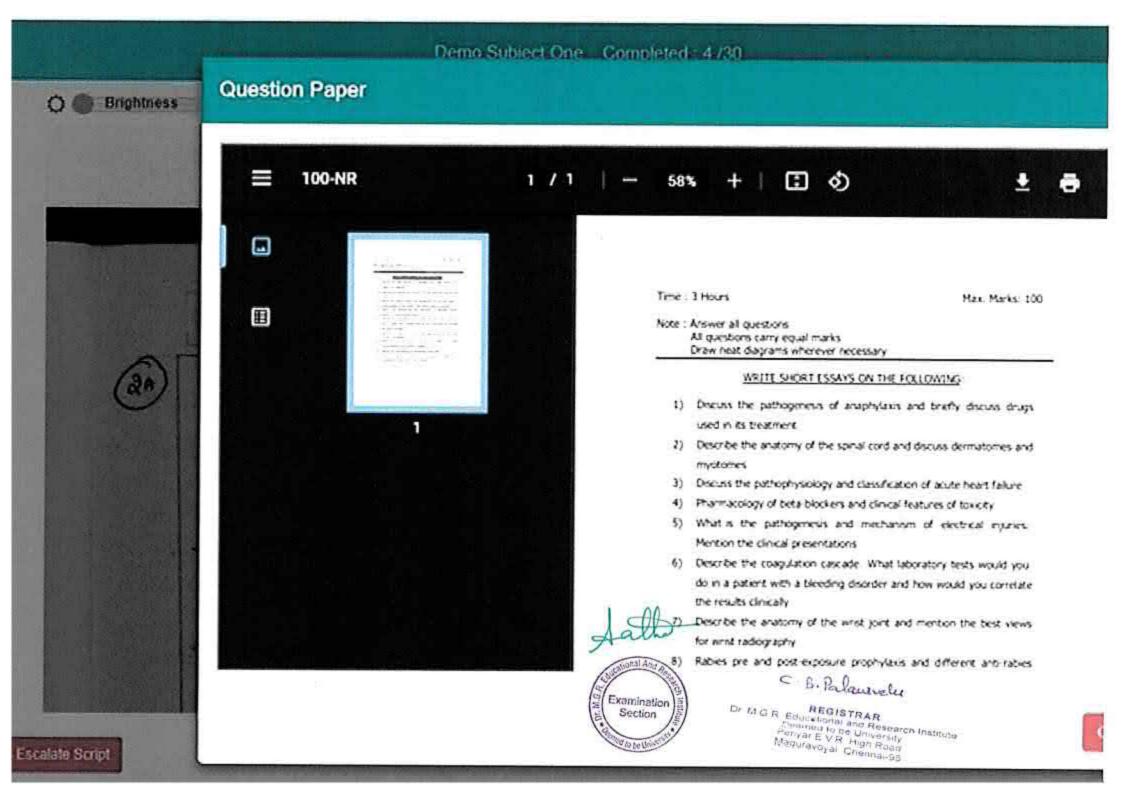

| AB                                                          | 50                |
| 6 | 181131101007 | Althuru Sai Charan | 35                                                       | 00                                                             | 00                                                          | 00                                                              | AB                                                          | 50                |





REGISTRAR Dr MGR Educational and Research Iristriule Deenee to be University Perver E V R High Road Madarawaya, Chennai-95

. 1994

182022

- 0 ۷

> \* D

HoD /Mech \*

ł

8 \$

Updates





| 0 | 65.0.180.148/GTU |
|---|------------------|
|---|------------------|

+

ark.co.in/onmark/

 $\wedge$ 



~