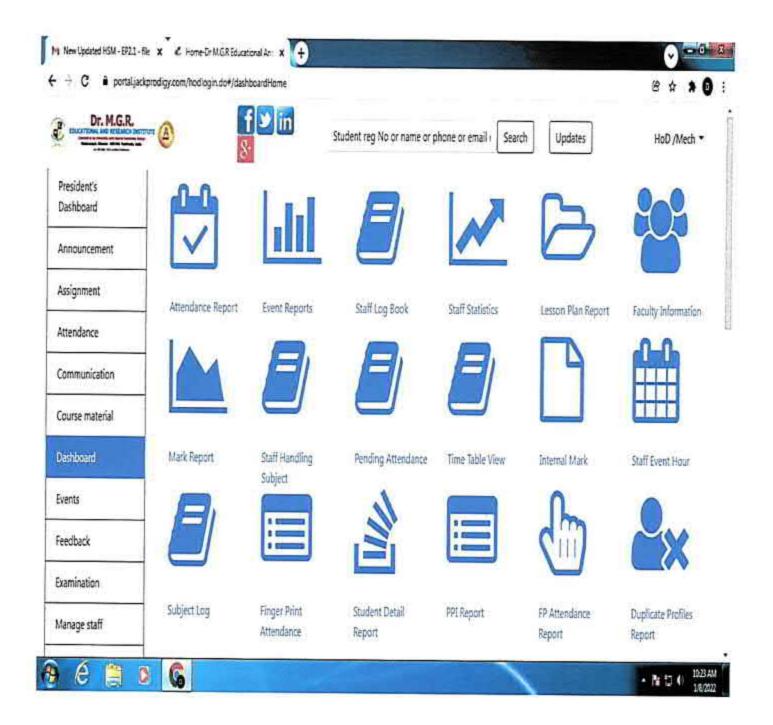

## End Semester Examination Reforms

- Question Papers are Generated from Question Bank through the random process, Considering equal weightage for all units
- Automation of evaluation processes
- Able to measure quality of evaluation done by examiners
- 100% Automation of all the examination Processes

### STATUS OF AUTOMATION