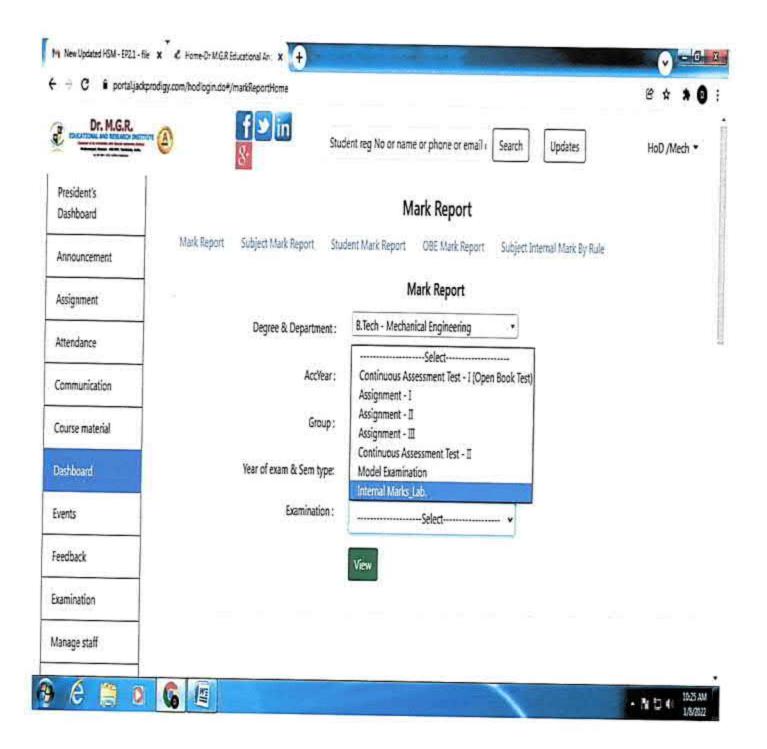

#### 5.Internal marks entry Students internal marks has to be entered.

| Batch  <br>DEEG  <br>eparteMent Name           | د<br>د |      | Section<br>Subject Code |               |    |
|------------------------------------------------|--------|------|-------------------------|---------------|----|
| Subject Code Subject Name Section View Section |        |      | ∆dd<br>⊻w               | Add Mark View |    |
| Upd<br>No. Neto                                |        | View | Cancel                  |               |    |
|                                                |        |      |                         | MECHANICA     |    |
|                                                |        |      |                         |               | 32 |
|                                                |        |      |                         | ADD 1 ADI     |    |