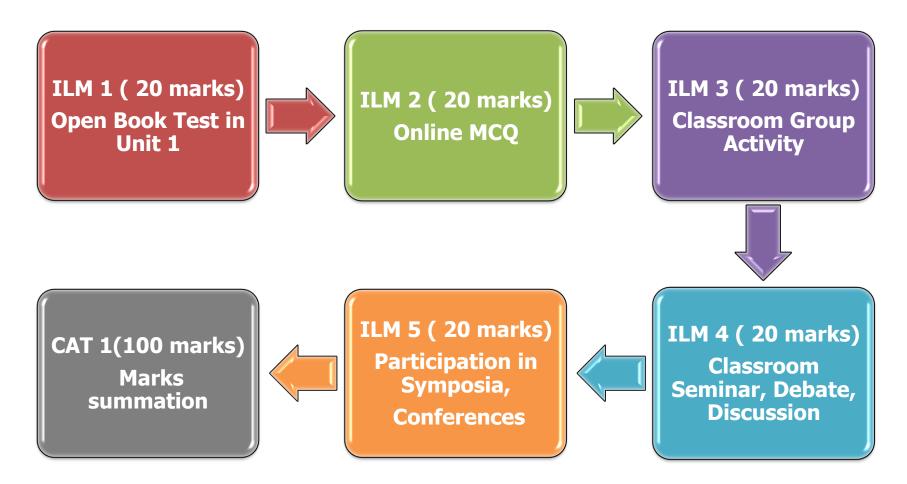

## MGR Engineering and ERI : Internal Assessment Reforms CAT I (Evaluation done throughout the Semester)

### **ILM – Interactive Learning Methods**