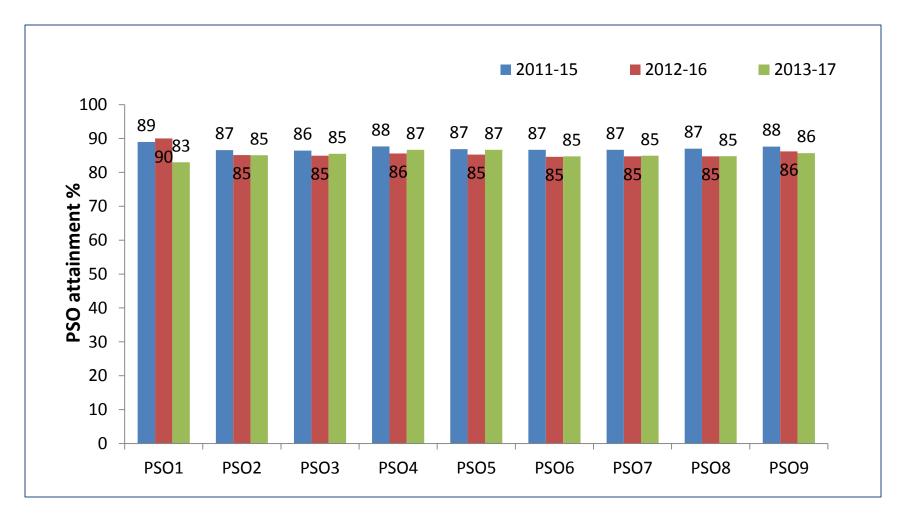

# **Attainment of PSO Sample**

| Program Specific Outcomes                                                                | Attainment % |
|------------------------------------------------------------------------------------------|--------------|
| <b>PSO1:</b> Prepares graduates to contribute to the Computer Science and Information    | 75           |
| Technology Profession and Society                                                        | 15           |
| PSO2: The broad education necessary to understand the impact of Computer Science         | 86.8         |
| and Engineering solutions in global and societal context                                 |              |
| <b>PSO3:</b> Ability to apply knowledge of Mathematics, Science, Computing, Engineering  |              |
| and Management to Evaluate, Model and Implement Computing Solutions suitably             | 87.3         |
| considering issues such as Economic, Environmental, Social and Ethical.                  |              |
| <b>PSO4:</b> Understand and articulate Professional, Ethical, Legal, Security and Social | 87.2         |
| Issues and Responsibilities                                                              |              |
| PSO5: Act and Communicate effectively in Collaborative Work Environment with             | 87.3         |
| Peers, Customers, Authorities and Society                                                | 07.3         |
| <b>PSO6:</b> Ability for Continuous Learning and apply state of the art Tools and        | 02.0         |
| Technologies in Software Development to be a Skilled Employable Professional             | 86.8         |
| PSO7: An ability to function effectively in multidisciplinary teams to accomplish a      | 07 5         |
| Common Goal                                                                              | 86.5         |
| PSO8: Eligible for higher studies in Management, Engineering or Science in any           |              |
| National or International Institution /University, Civil and Engineering Services of     | 04.0         |
| Government of India, Eligible to be Employed in IT, ITES of public, Private or           | 86.9         |
| Government Engineering /non engineering domain or Research                               |              |
| PSO9: Has the right composition of Knowledge, Skill, Leadership and Managerial           | ΟΑΑ          |
| Ability to be an Entrepreneur                                                            | 84.4         |

## **Attainment of PSO Sample**