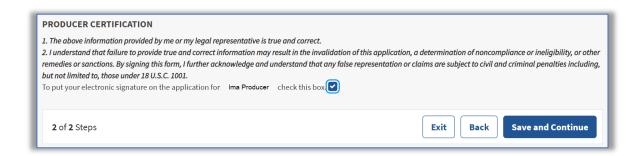

### 3.1 Overview

The user will be able to record an electronic signature on their OTECP Application.

By recording an electronic signature, the user is confirming the OTECP Application is ready for COC Action.

### 3.2 Recording Electronic Signature

To record the user's electronic signature, the user must navigate to the Summary Screen of the OTECP Application.

To enroll the OTECP application,

- CLICK the checkbox
- CLICK "Save and Continue".