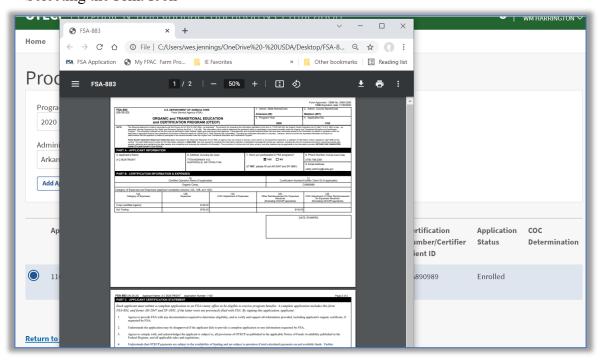

### 5.1 Overview

The user can print the OTECP application from the Applicant's Selection Screen.

- SELECT the ratio button
- CLICK "View Form" button.

FSA-883 will display in a PDF format and can be printed.

The form can be printed by:

- Selecting "Print" from the File Menu.
- Selecting the Print Icon

Once "Print" has been selected a "Print" window will display

• CLICK "Print" to print the FSA-883

**Note**: Printing options can be different for a variety of reasons. The above screenshot may not match what displays on the user's computer.