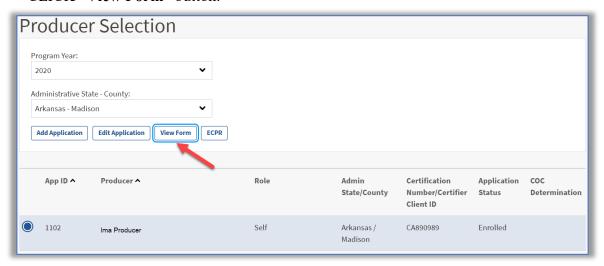

### 5.1 Overview

The user can print the OTECP application from the Applicant's Selection Screen.

- SELECT the ratio button
- CLICK "View Form" button.

FSA-883 will display in a PDF format and can be printed.