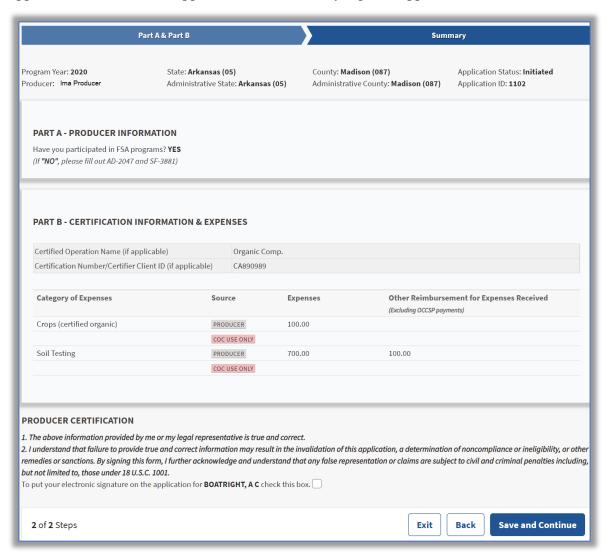

### 2.2 Part A & Part B Screen

- Select the "Yes" or "No" radio button for if the user has participated in FSA programs?
- Enter the Certified Operation Name
  - o Required if user has expenses for any of the following category of expenses:
    - Crops
    - Wild Crops
    - Livestock
    - Processing/Handling
    - State Organic Program Fee (California Operations Only)
- Enter the Number/Certifier Client ID
  - o Required if user has expenses for any of the following category of expenses:
    - Crops
    - Wild Crops
    - Livestock
    - Processing/Handling
    - State Organic Program Fee (California Operations Only)
- Enter the value of the eligible expenses for each category of expenses.
- Enter the value of the other reimbursement for expenses received (exclude OCCSP payments).
- CLICK "Save and Continue" to move to the next screen.
  - o If the user wants to skip directly to another screen, CLICK "Save" before clicking the applicable tab.

### 2.3 Summary Screen

The Summary Screen will summarize all revenue information recorded within the OTECP Application and allow the applicant to electronically sign the application.