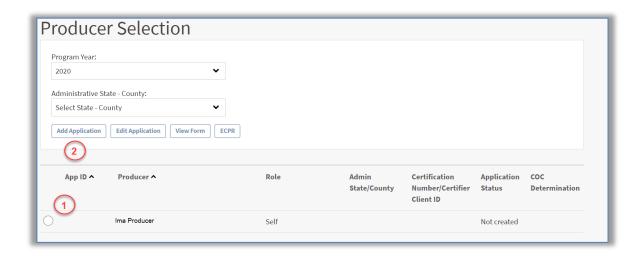

• Enter EAuth User ID and Password and click "Log In with Password".

Applicant Selection Screen is displayed, which includes the user themselves and any other applicant for which the user has representative capacity.

- SELECT the ratio button next to the applicable applicant
- CLICK "Add/Edit Application". The OTECP Application will display for the selected applicant.