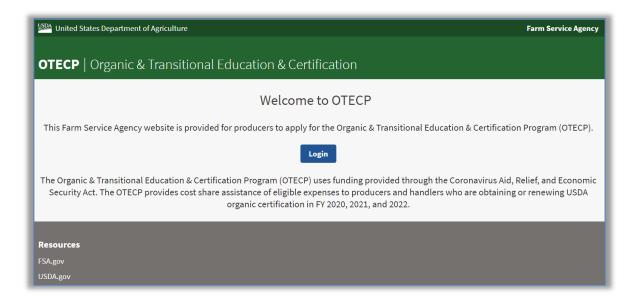

## 1.2 Create OTECP Application

The OTECP Application can be accessed by navigating to the following link:

https://apps.fsa.usda.gov/otecp/index.jsp

• CLICK "Login". The "My Application Screen" is displayed.

• Enter EAuth User ID and Password and click "Log In with Password".

Applicant Selection Screen is displayed, which includes the user themselves and any other applicant for which the user has representative capacity.