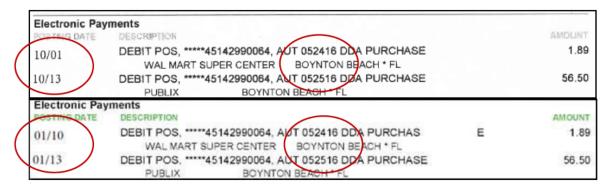

The BOA and Navy Federal CU statements did not appear to have any irregularities. However, as previously reported above, the original complaint information identified that the TD Bank statements provided by Mr. Louidort had two different fonts and font sizes, with the same electronic payments listed on the three different statements. Details and examples of these and additional irregularities are listed below, with the areas of the bank statements listed in bold:

• Two different fonts and font sizes:

| STATEMENT OF ACCOUNT                                                                           | STATEMENT OF ACCOUNT                                                                      | STATEMENT OF ACCOUNT                                                                     |
|------------------------------------------------------------------------------------------------|-------------------------------------------------------------------------------------------|------------------------------------------------------------------------------------------|
| Page: 1 of 3<br>Statement Period: May 17 2016-May 25 2016<br>Cust Ref #:<br>Primary Account #: | Page: 1 of 3<br>Statement Period Sept 17,2016-Oct 25, 2016<br>Sust Ref Primary Account #: | Page: 1 DF 3<br>Statement Period Dec 26,2017-Jan 25, 2017<br>Cust Ref Primary Account #. |

- Electronic Payments on all three statements have the exact same electronic payments (same amount, same vendors, and same dates of transactions):
  - The transactions are listed as "AUT 052416 DDA PURCHASE<sup>1</sup>" and "AUT 052516 DDA PURCHASE."
    - According to a representative of a financial processing business, "AUT is the date the purchase was authorized"; and
    - Transactions authorized in May 2016 would not be listed on bank statements for the time periods in Sep/Oct 2016 or Dec 16/Jan 2017.

 The Statement of Account area on the last statement provided has the incorrect time frame, Dec 26, 2017 [sic] – Jan 25, 2017, which should be Dec 26, 2016:

| STATEMENT OF ACCOUNT           |            |   |
|--------------------------------|------------|---|
| Page:                          | 1 of       | 3 |
| Statement Period Dec 26,2017 J | an 25, 201 | 7 |
| Cust Ref Primary Account #:    |            |   |