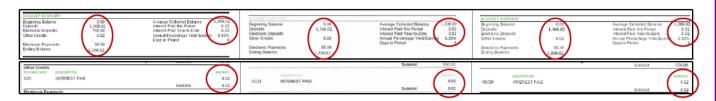

- Most of the Account Summary information/calculations are listed as the same amounts on all three statements:
  - The **Beginning Balance** for each statement is listed as zero, which would only be accurate for the initial statement, when the account was opened.
  - The Ending Balances are the same, which would not reflect calculations from the deposits, other credits, and/or electronic payments;

- The Other Credits INTEREST PAID is listed as .02 for each statement, which would not be possible due to the different number of days on the initial statement as compared to the other statements, with the additional amount of interest earned over time; and
- The Days in Period are listed as "9", which may have been correct for the initial statement, but would not be correct for the other statements, which were for the time-periods of approximately 30 days: