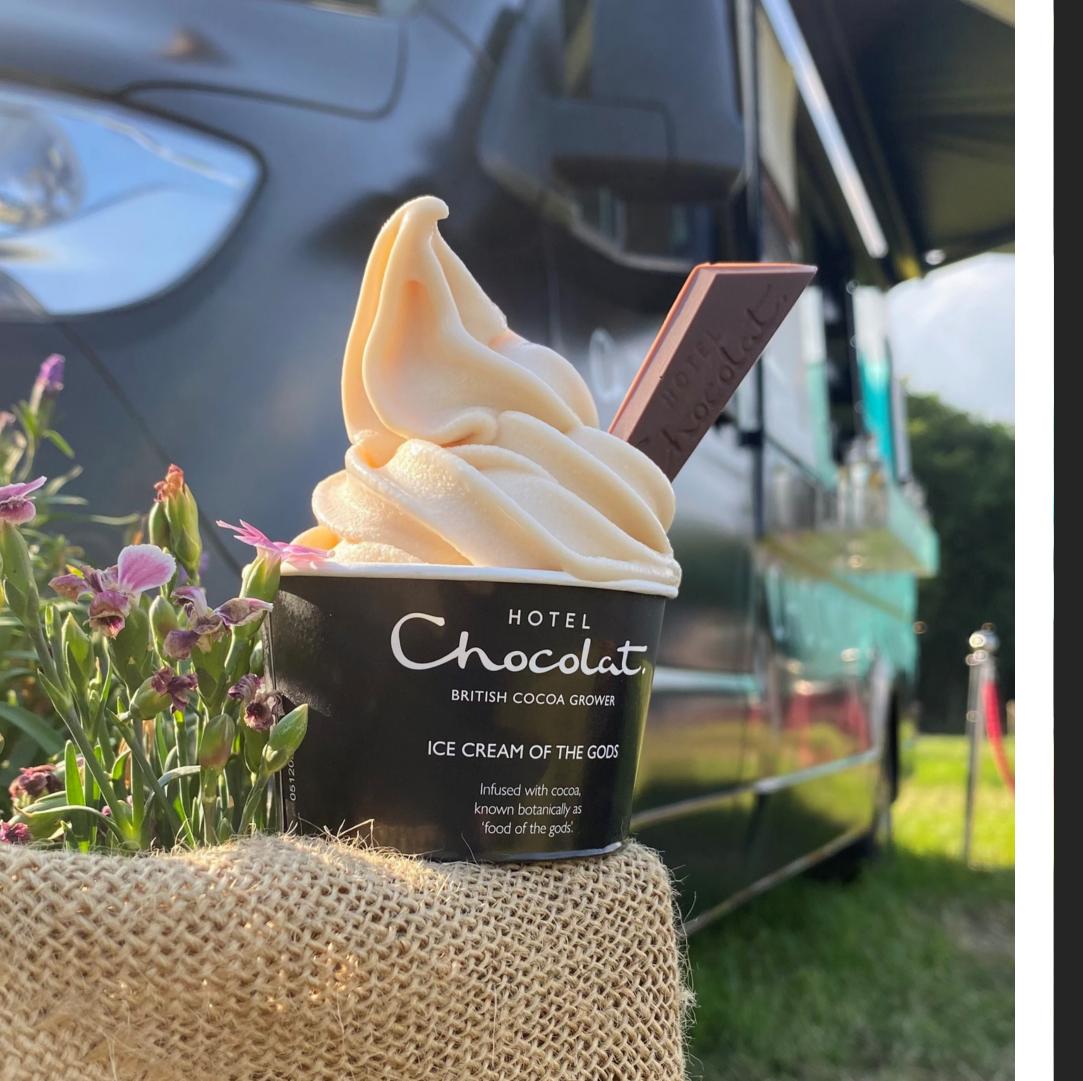

## ICE CREAM OF THE GODS

**Billionaire's Sundae** 

**Ice Cream Tub** 

**Ice Cream Cone** 

Ice Cream of the Gods, rich and creamy, made with milk from Jersey cows, infused with cacao nibs for 48 hours.