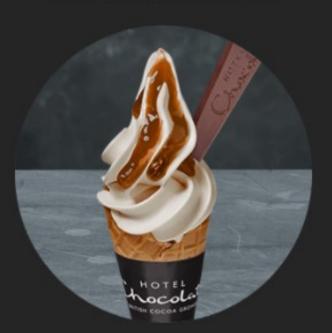

## ICE CREAM OF THE GODS

**Billionaire's Sundae** 

**Ice Cream Tub** 

**Ice Cream Cone** 

Ice Cream of the Gods, rich and creamy, made with milk from Jersey cows, infused with cacao nibs for 48 hours.