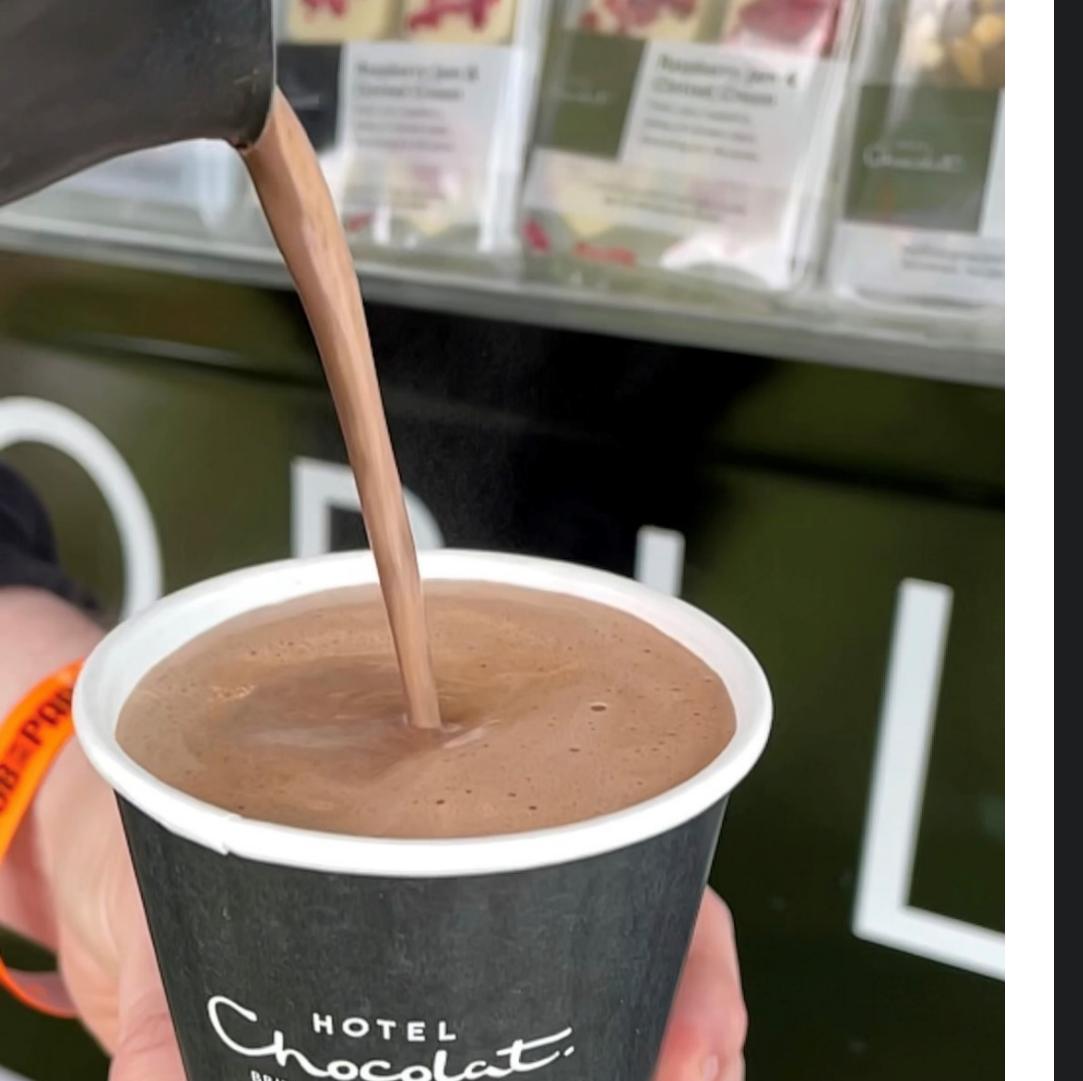

## VANILLA WHITE / MILKY 50% / SALTED CARAMEL / CLASSIC 70% / MINT / HAZELNUT

Our chocolatiers have worked together to create a drinking chocolate like no other. Designed to be less sweet than usual drinking chocolate. Our drinking chocolate promises an incredible smoothness and deep cocoa flavours. We use flakes of real chocolate to make sure you can taste all the nuanced cocoa notes in each sip. Deeply chocolatey, comforting and full of authentic flavours, our hot chocolate makes for a moreish treat. There's one for every mood and every taste!