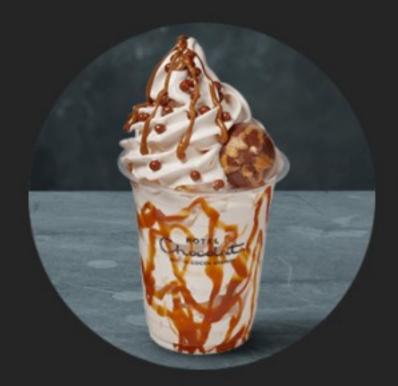

## ICE CREAM OF THE GODS

**Billionaire's Sundae** 

**Ice Cream Tub** 

**Ice Cream Cone** 

Ice Cream of the Gods, rich and creamy, made with milk from Jersey cows, infused with cacao nibs for 48 hours.