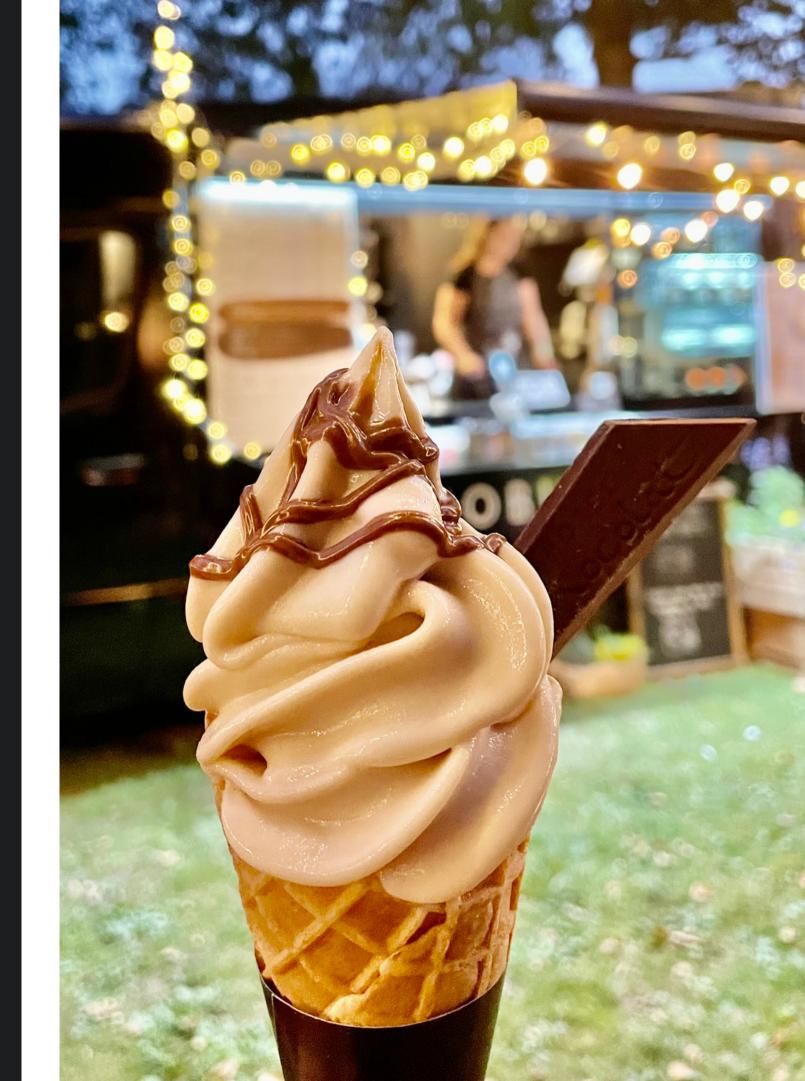

## ICE CREAM OF THE GODS

**Billionaire's Sundae** 

**Ice Cream Tub** 

**Ice Cream Cone** 

Ice Cream of the Gods, rich and creamy, made with milk from Jersey cows, infused with cacao nibs for 48 hours.