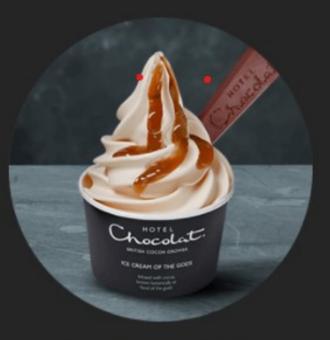

## ICE CREAM OF THE GODS

**Billionaire's Sundae** 

**Ice Cream Tub** 

**Ice Cream Cone** 

Ice Cream of the Gods, rich and creamy, made with milk from Jersey cows, infused with cacao nibs for 48 hours.