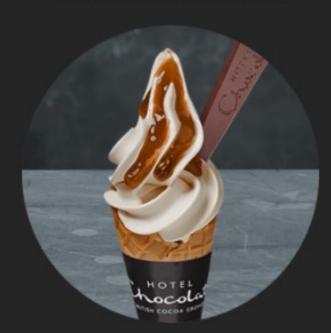

### ICE CREAM OF THE GODS

Cone Tub Billionaire Sundae

Sauces: Chocolate, Raspberry, Salted Caramel, Hazelnut

# ICE CREAM OF THE GODS

**Billionaire's Sundae** 

**Ice Cream Tub** 

**Ice Cream Cone** 

Ice Cream of the Gods, rich and creamy, made with milk from Jersey cows, infused with cacao nibs for 48 hours.