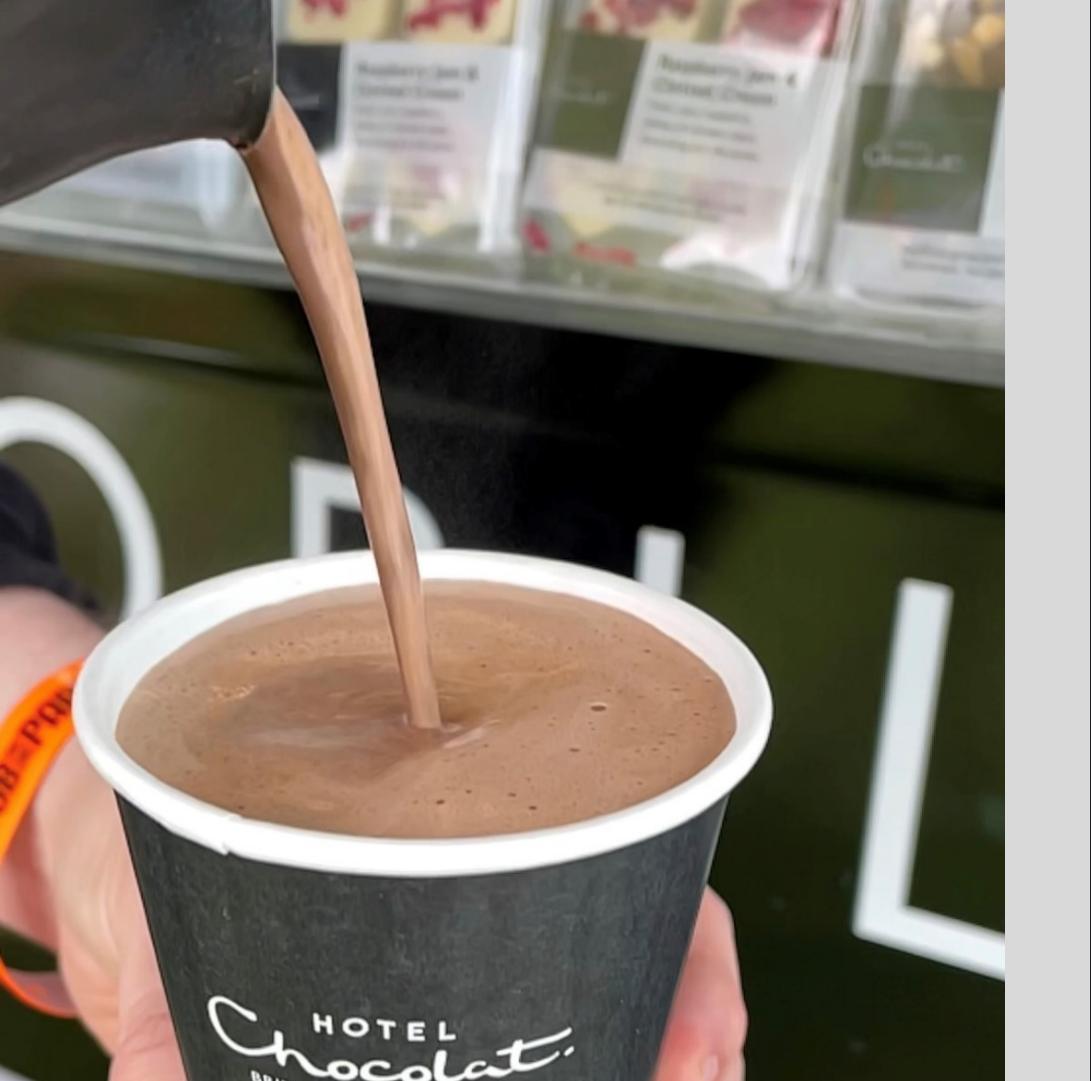

### HOT CHOCOLATE

Vanilla White / Milky 50% / Salted Caramel / Classic 70% / Mint / Hazelnut / Dark 85%

## VANILLA WHITE / MILKY 50% / SALTED CARAMEL / CLASSIC 70% / MINT / HAZLENUT / DARK 85% / DARK 100%

Our chocolatiers have worked together to create a drinking chocolate like no other. Designed to be less sweet than usual drinking chocolate. Our drinking chocolate promises an incredible smoothness and deep cocoa flavours. We use flakes of real chocolate to make sure you can taste all the nuanced cocoa notes in each sip. Deeply chocolatey, comforting and full of authentic flavours, our hot chocolate makes for a moreish treat. There's one for every mood and every taste!