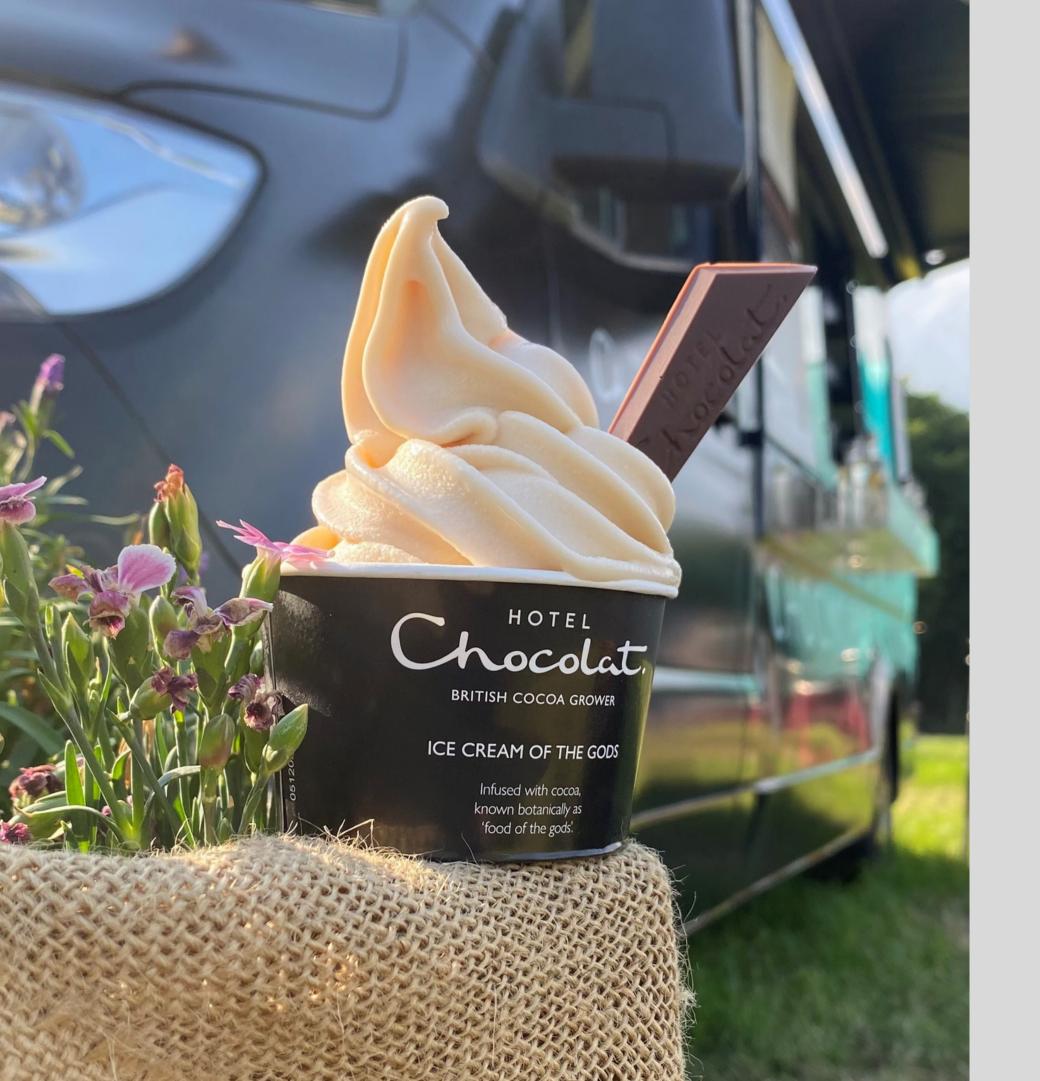

### ICE CREAM OF THE GODS

Cone Tub Billionaire Sundae

Sauces: Chocolate, Raspberry, Salted Caramel, Hazelnut

# ICE CREAM OF THE GODS

**Billionaire's Sundae** 

**Ice Cream Tub** 

**Ice Cream Cone** 

Ice Cream of the Gods, rich and creamy, made with milk from Jersey cows, infused with cacao nibs for 48 hours.