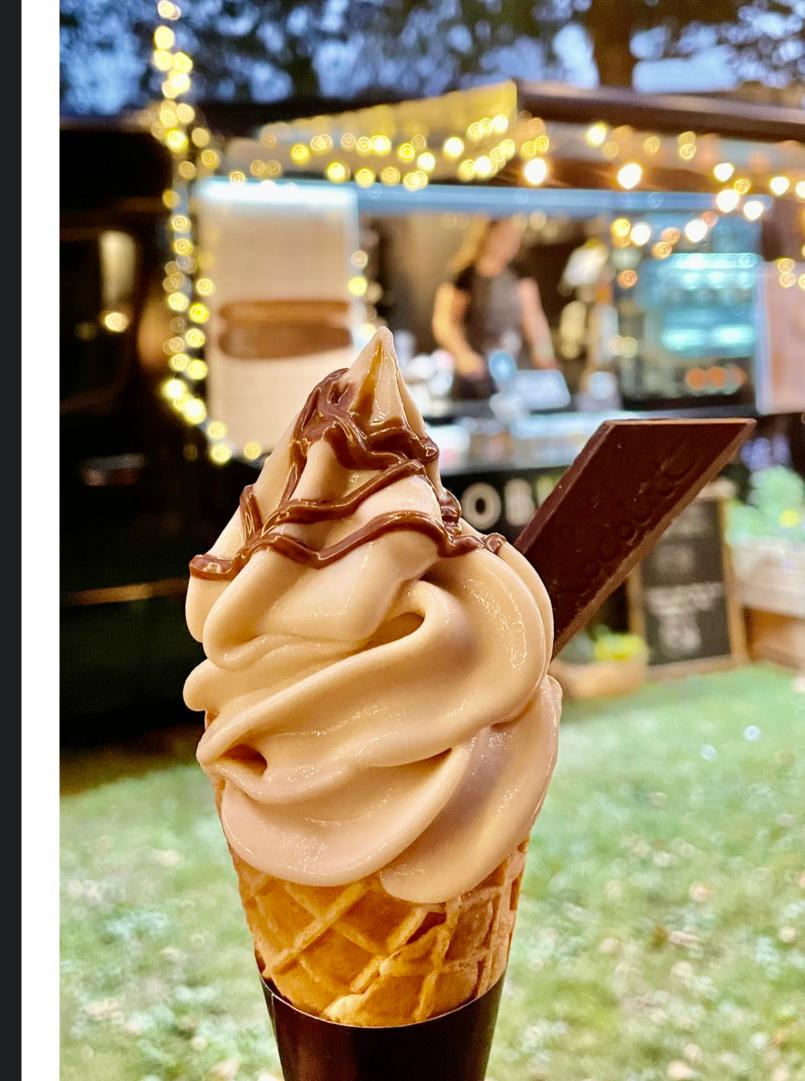

# ICE CREAM OF THE GODS

**Billionaire's Sundae** 

**Ice Cream Tub** 

**Ice Cream Cone** 

Ice Cream of the Gods, rich and creamy, made with milk from Jersey cows, infused with cacao nibs for 48 hours.