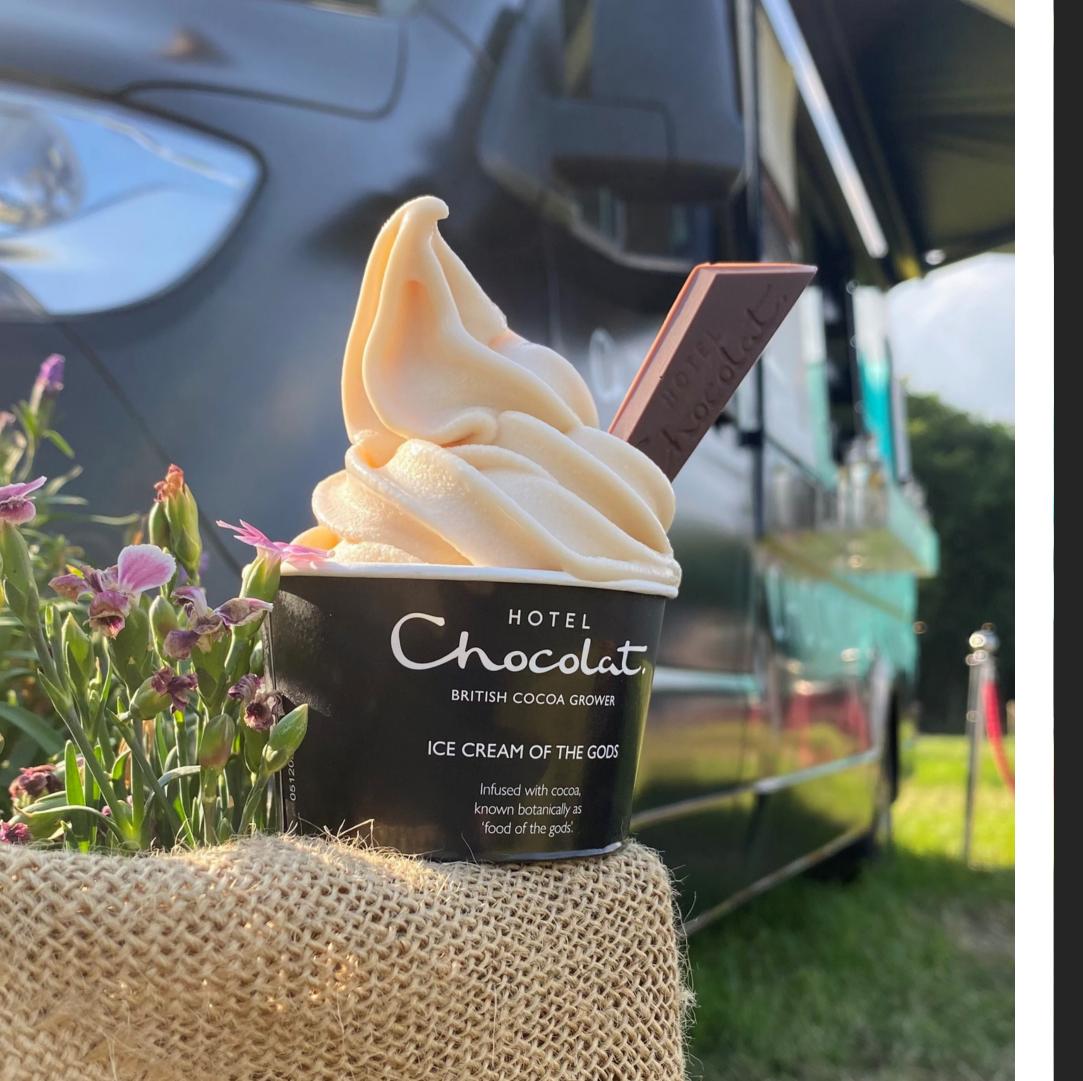

# ICE CREAM OF THE GODS

**Billionaire's Sundae** 

**Ice Cream Tub** 

**Ice Cream Cone** 

Ice Cream of the Gods, rich and creamy, made with milk from Jersey cows, infused with cacao nibs for 48 hours.