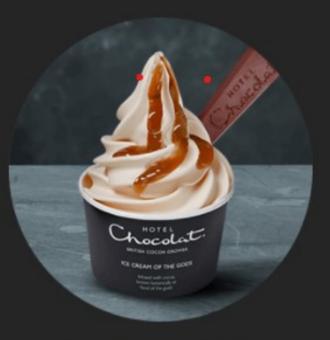

# ICE CREAM OF THE GODS

**Billionaire's Sundae** 

**Ice Cream Tub** 

**Ice Cream Cone** 

Ice Cream of the Gods, rich and creamy, made with milk from Jersey cows, infused with cacao nibs for 48 hours.