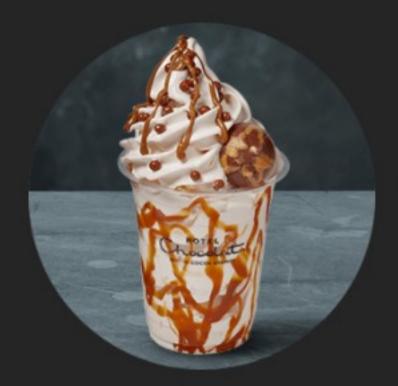

# ICE CREAM OF THE GODS

**Billionaire's Sundae** 

**Ice Cream Tub** 

**Ice Cream Cone** 

Ice Cream of the Gods, rich and creamy, made with milk from Jersey cows, infused with cacao nibs for 48 hours.