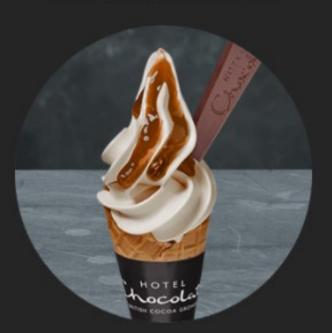

# ICE CREAM OF THE GODS

**Billionaire's Sundae** 

**Ice Cream Tub** 

**Ice Cream Cone** 

Ice Cream of the Gods, rich and creamy, made with milk from Jersey cows, infused with cacao nibs for 48 hours.