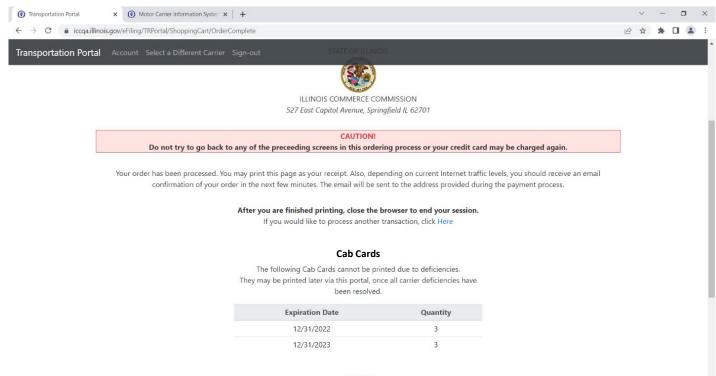

## Checking the Status of your Filing

- You can now go back into the portal and check the status of your filing.
- It is important to remember that your filing must be reviewed by ICC staff to ensure there are no deficiencies that will prevent the issuing of the Certificate.
- You will additionally be sent an automated email that will ask you to file insurance information.
- Once all deficiencies have been corrected you will be able to print your new Public Carrier Certificate and Cab Cards (if purchased).
- The portal also allows for you to update Carrier Information and make changes to information previously provided.

Once all deficiencies have been remedied the Commission will grant your PCC and you will receive an email with the documentation. This will also allow you to go back into the Portal and print previously purchased Cab Cards.