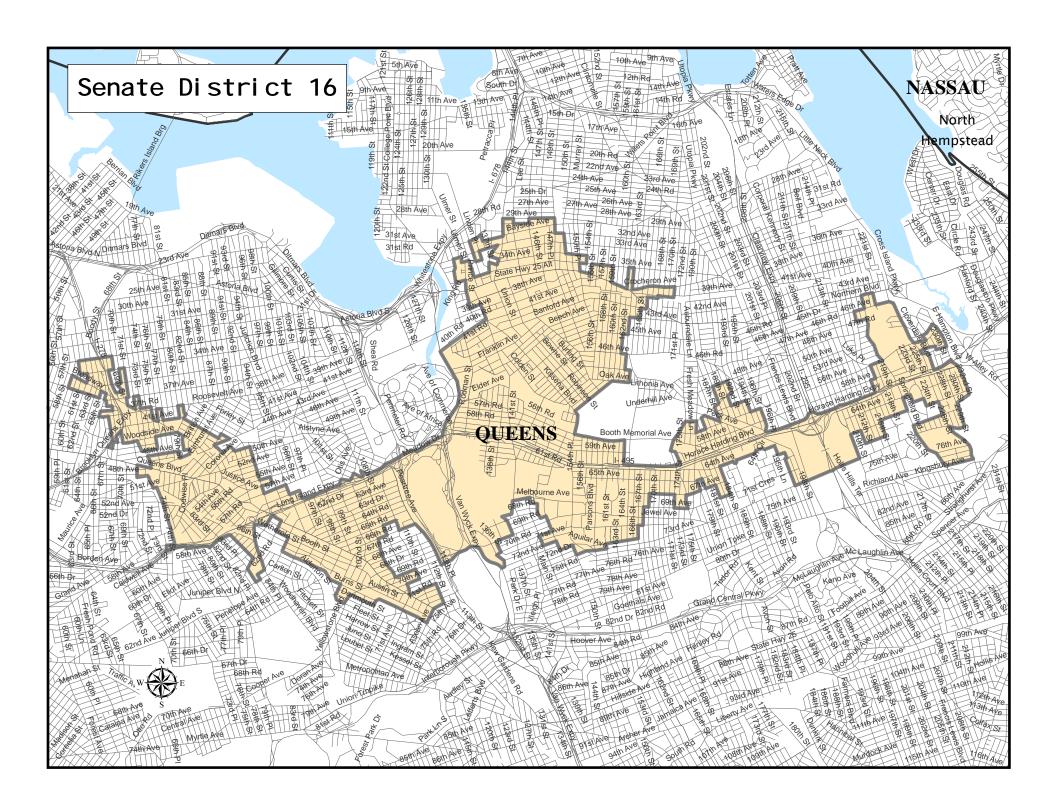

## Senate District 16

Adjusted Total Population: 319,113

Deviation : 11,757 Deviation Percentage : 3.83

|            | NH White | NH Black | Hispanic | NH Asian | NH AmInd | NH Hwn | NH Multi | NH Other | Unknown |  |
|------------|----------|----------|----------|----------|----------|--------|----------|----------|---------|--|
| Total      | 75,946   | 10,838   | 54,618   | 169,623  | 402      | 128    | 6,492    | 1,062    | 4       |  |
| % of Total | 23.80    | 3.40     | 17.12    | 53.15    | 0.13     | 0.04   | 2.03     | 0.33     | 0.00    |  |
| Total 18+  | 66,096   | 8,957    | 42,948   | 140,471  | 225      | 114    | 4,746    | 773      | 4       |  |
| % of 18+   | 25.00    | 3.39     | 16.25    | 53.14    | 0.09     | 0.04   | 1.80     | 0.29     | 0.00    |  |